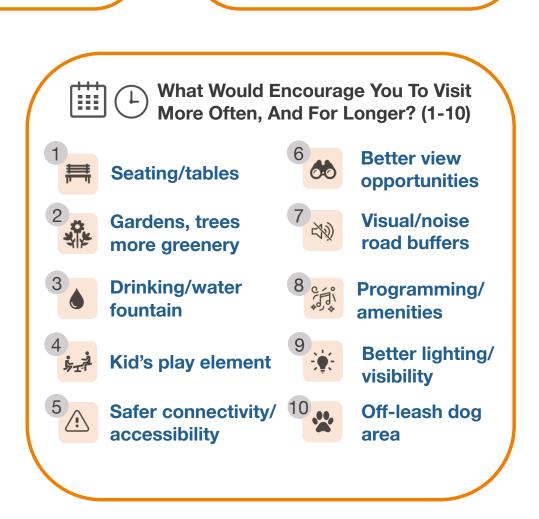

22% Seating/rest area

9% **Bathrooms** 

8% **Picnic tables** 

**Trail maps/wayfinding** 6%

6% **Covered** area

**Would You Be Interested** to Learn More About the **History of Southam Park?** 

81% Yes

**17% Somewhat** 