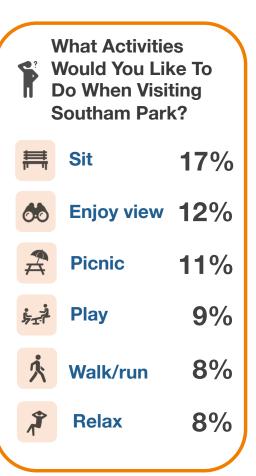

| J.F. | What Activities Do You Currently Do When Visiting Southam Park? |     |
|------|-----------------------------------------------------------------|-----|
| · 大  | Walk                                                            | 40% |
|      | Relax                                                           | 14% |
| *    | Sit                                                             | 10% |
| 60   | Cycle                                                           | 9%  |
| *    | Play games                                                      | 9%  |
|      | Photography                                                     | 5%  |
|      |                                                                 |     |