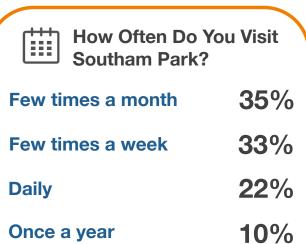

| How Long Do You<br>At Southam Parl | How Long Do You Stay<br>At Southam Park? |  |  |
|------------------------------------|------------------------------------------|--|--|
| < 30 minutes                       | 81%                                      |  |  |
| 1 hour > 30 minutes                | 17%                                      |  |  |
| 1-4 hours                          | 2%                                       |  |  |
|                                    |                                          |  |  |