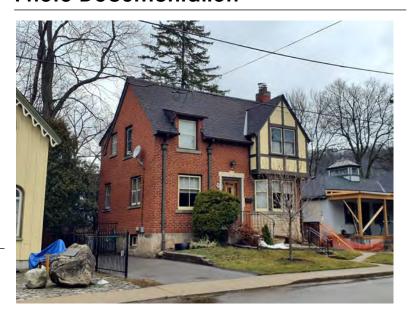

#### **General Information**

Address: 36 ALBERT ST Heritage Status: No Status

Legal Description: PLAN 1446 BLK 94 PT LOT 19;PT

LOT 7

# **Property Description**

Property Type: Single-detached

Building Height: 2 storeys

Era of Construction/Date Constructed: 1940

Architectural Style: Period Revivals

Integrity: Modified Roof Type: Gable

Building Cladding: Brick Landscape Features: N/A

# **Contributing Status**

Non-contributing - Different orientation, setback, scale or massing, architecture or material