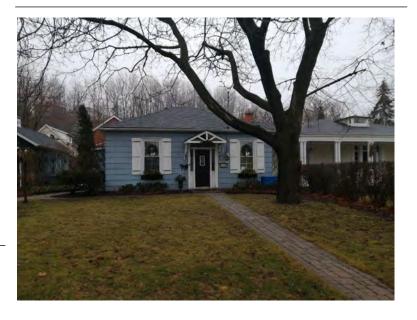

#### **General Information**

Address: 100 MELVILLE ST Heritage Status: No Status

Legal Description: PLAN 1446 BLK 94 LOT 17

# **Property Description**

Property Type: Single-detached

Building Height: 1.5 storeys

Era of Construction/Date Constructed: 1900

Architectural Style: Edwardian

Integrity: Modified

Roof Type: Hip

Building Cladding: Brick Landscape Features: N/A

### **Contributing Status**

Contributing - Similar orientation, setback, scale/massing or material