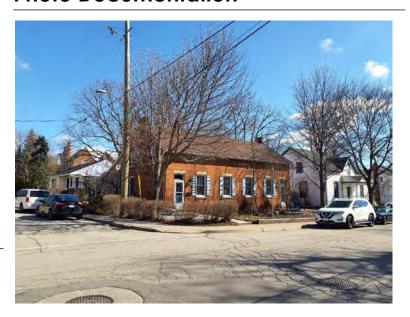

### **General Information**

Address: 6 ELGIN ST

Heritage Status: No Status

Legal Description: PLAN 1446 PT LOT 3

RP;62R12953 PART 1

### **Property Description**

Property Type: Single-detached

Building Height: 1 storey

Era of Construction/Date Constructed: 1870-1880

Architectural Style: Worker's Cottage

Integrity: Modified

Roof Type: Hip

Building Cladding: Synthetic

Landscape Features: N/A

### **Contributing Status**

Contributing - Similar architectural style to surrounding area