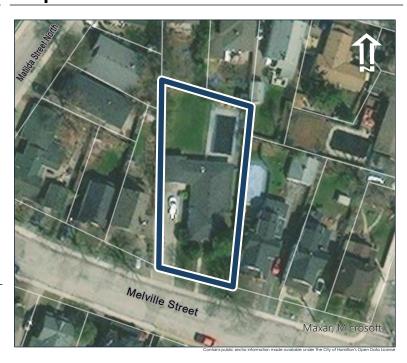

#### **General Information**

Address: 100 MELVILLE ST Heritage Status: No Status

Legal Description: PLAN 1446 BLK 94 LOT 17

# **Property Description**

Property Type: Single-detached

Building Height: 1.5 storeys

Era of Construction/Date Constructed: 1900

Architectural Style: Edwardian

Integrity: Modified

Roof Type: Hip

Building Cladding: Brick Landscape Features: N/A

### **Contributing Status**

Contributing - Similar orientation, setback, scale/massing or material