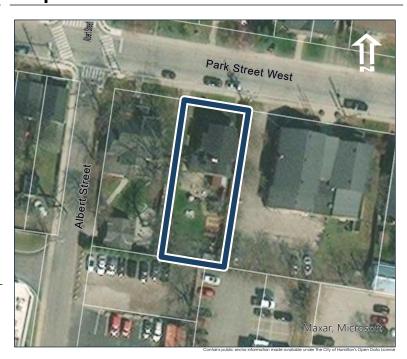

## **General Information**

Address: 35 ALBERT ST Heritage Status: No Status

Legal Description: PLAN 1446 BLK 93 PT LOT 6

## **Property Description**

Property Type: Single-detached

Building Height: 1 storey

Era of Construction/Date Constructed: 1955

Architectural Style: 1950s Contemporary

Integrity: Modified Roof Type: Gable

Building Cladding: Stone; Brick

Landscape Features: N/A

## **Contributing Status**

Non-contributing - Different orientation, setback, scale or massing, architecture or material