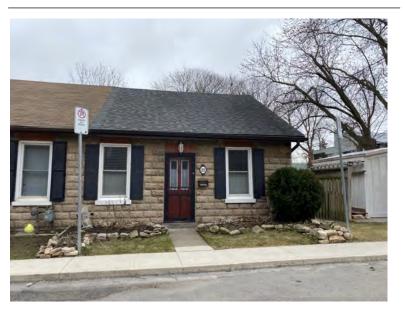

#### **General Information**

Address: 21 BROCK ST N Heritage Status: No Status

Legal Description: PLAN 1443 BLK 3 PT LOT 1 PT;LOT

2

## **Property Description**

Property Type: Semi-detached, related

Building Height: 1.5 storeys

Era of Construction/Date Constructed: 1885

Architectural Style: Worker's Cottage

Integrity: Modified Roof Type: Gable

Building Cladding: Concrete;

Landscape Features: N/A

## **Contributing Status**

Contributing - Similar architectural style to surrounding area