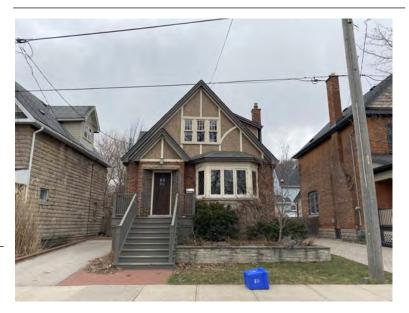

### **General Information**

Address: 10 MATILDA ST N Heritage Status: No Status

Legal Description: PLAN 1443 BLK 14 PT LOT 4

PT;LOT 5

# **Property Description**

Property Type: Single-detached

Building Height: 2 storeys

Era of Construction/Date Constructed: 1920

Architectural Style: Altered (unknown)

Integrity: Compromised

Roof Type: Gable

Building Cladding: Synthetic Landscape Features: N/A

### **Contributing Status**

Non-contributing - Significantly altered/ significant loss of heritage integrity