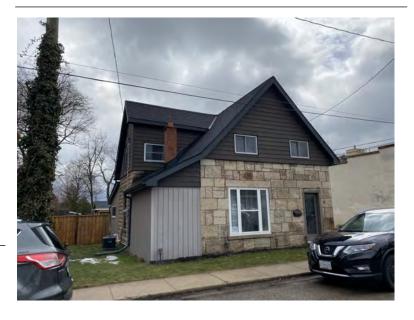

### **General Information**

Address: 11 CHURCH ST Heritage Status: Inventoried

Legal Description: PLAN 1335 PT LOT 3

## **Property Description**

Property Type: Single-detached

Building Height: 1.5 storeys

Era of Construction/Date Constructed: 1840

Architectural Style: Altered (unknown)

Integrity: Compromised

Roof Type: Gable

Building Cladding: Stone; Synthetic

Landscape Features: N/A

### **Contributing Status**

Contributing - Contributes to the early development of the Town