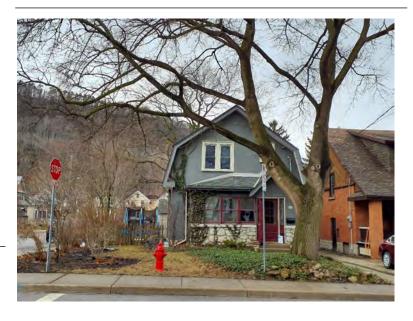

## **General Information**

Address: 35 ALBERT ST Heritage Status: No Status

Legal Description: PLAN 1446 BLK 93 PT LOT 6

## **Property Description**

Property Type: Single-detached

Building Height: 1 storey

Era of Construction/Date Constructed: 1955

Architectural Style: 1950s Contemporary

Integrity: Modified Roof Type: Gable

Building Cladding: Stone; Brick

Landscape Features: N/A

## **Contributing Status**

Non-contributing - Different orientation, setback, scale or massing, architecture or material