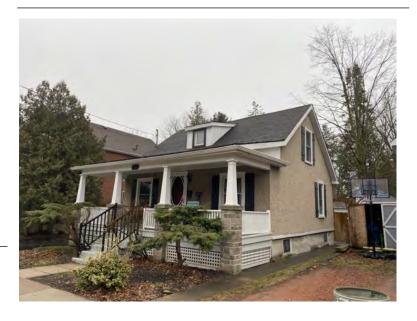

### **General Information**

Address: 101 MELVILLE ST Heritage Status: Inventoried

Legal Description: PLAN 1446 PT LOTS 51 60

AND;61

### **Property Description**

Property Type: Single-detached

Building Height: 1 storey

Era of Construction/Date Constructed: 1887

Architectural Style: Worker's Cottage

Integrity: Modified

Roof Type: Combination Building Cladding: Brick Landscape Features: N/A

### **Contributing Status**

Contributing - Similar architectural style to surrounding area