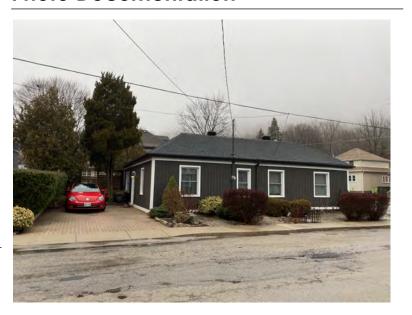

#### **General Information**

Address: 100 MELVILLE ST Heritage Status: No Status

Legal Description: PLAN 1446 BLK 94 LOT 17

# **Property Description**

Property Type: Single-detached

Building Height: 1.5 storeys

Era of Construction/Date Constructed: 1900

Architectural Style: Edwardian

Integrity: Modified

Roof Type: Hip

Building Cladding: Brick Landscape Features: N/A

### **Contributing Status**

Contributing - Similar orientation, setback, scale/massing or material