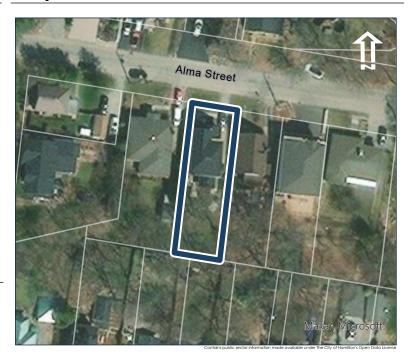

## **General Information**

Address: 35 ALBERT ST Heritage Status: No Status

Legal Description: PLAN 1446 BLK 93 PT LOT 6

## **Property Description**

Property Type: Single-detached

Building Height: 1 storey

Era of Construction/Date Constructed: 1955

Architectural Style: 1950s Contemporary

Integrity: Modified Roof Type: Gable

Building Cladding: Stone; Brick

Landscape Features: N/A

## **Contributing Status**

Non-contributing - Different orientation, setback, scale or massing, architecture or material