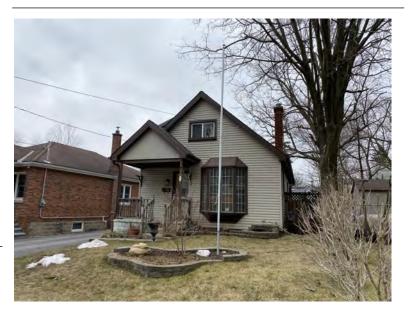

#### **General Information**

Address: 100 MELVILLE ST Heritage Status: No Status

Legal Description: PLAN 1446 BLK 94 LOT 17

# **Property Description**

Property Type: Single-detached

Building Height: 1.5 storeys

Era of Construction/Date Constructed: 1900

Architectural Style: Edwardian

Integrity: Modified

Roof Type: Hip

Building Cladding: Brick Landscape Features: N/A

### **Contributing Status**

Contributing - Similar orientation, setback, scale/massing or material