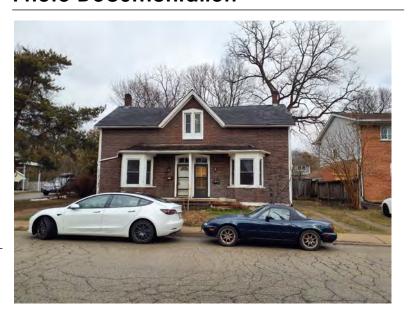

## **General Information**

Address: 39 ELGIN ST

Heritage Status: Designated under Part IV by by-

law 3814-89

Legal Description: PLAN 1446 BLK 99 LOT 32

## **Property Description**

Property Type: Single-detached

Building Height: 2 storeys

Era of Construction/Date Constructed: 1859

Architectural Style: Gothic Revival

Integrity: Preserved/Intact

Roof Type: Gable

Building Cladding: Stucco

Landscape Features: White picket fence, trees

along frontage

### **Contributing Status**

Contributing - Contributes to the early development of the Town