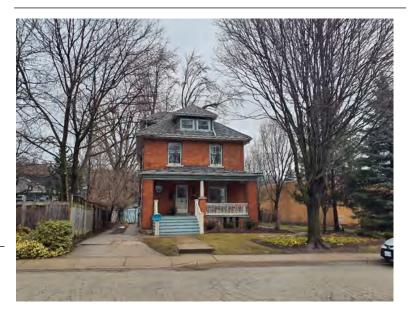

reys

Era of Construction/Date Constructed: 1911

Architectural Style: Edwardian

Integrity: Modified Roof Type: Gable

Building Cladding: Brick

Landscape Features: Double wide lot with

mature trees

### **Contributing Status**

Contributing - Similar architectural style to surrounding area

#### Map





#### **General Information**

Address: 143 PARK ST W Heritage Status: No Status

Legal Description: PLAN 1446 BLK 94 LOT 9

# **Property Description**

Property Type: Single-detached

Building Height: 2.5 storeys

Era of Construction/Date Constructed: 1914 Architectural Style: American Foursquare

Integrity: Modified

Roof Type: Hip

Building Cladding: Brick Landscape Features: N/A

### **Contributing Status**

Contributing - Similar architectural style to surrounding area

#### Map





### **General Information**

Address: 146 PARK ST W Heritage Status: Inventoried

Legal Description: REG COMP PLAN 1335 LOT 41

## **Property Description**

Property Type: Single-detached

Building Height: 1.5 storeys

Era of Construction/Date Constructed: 1858

Architectural Style: Gothic Revival

Integrity: Preserved/Intact

Roof Type: Gable

Building Cladding: Stone

Landscape Features: Expansive yard with mature

landscaping, hedgerow along front yard

# **Contributing Status**

Contributing - Contributes to the early development of the Town

#### Map





#### **General Information**

Address: 147 PARK ST W Heritage Status: Inventoried

Legal Description: PLAN 1446 BLK 94 PT LOT 10

## **Property Description**

Property Type: Single-detached

Building Height: 1.5 storeys

Era of Con