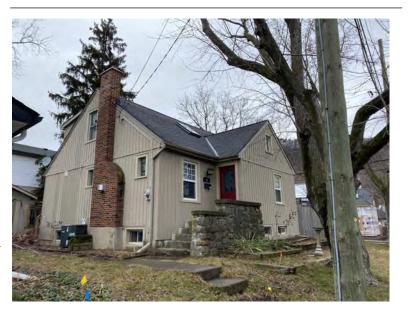

## **General Information**

Address: 35 ALBERT ST Heritage Status: No Status

Legal Description: PLAN 1446 BLK 93 PT LOT 6

## **Property Description**

Property Type: Single-detached

Building Height: 1 storey

Era of Construction/Date Constructed: 1955

Architectural Style: 1950s Contemporary

Integrity: Modified Roof Type: Gable

Building Cladding: Stone; Brick

Landscape Features: N/A

## **Contributing Status**

Non-contributing - Different orientation, setback, scale or massing, architecture or material