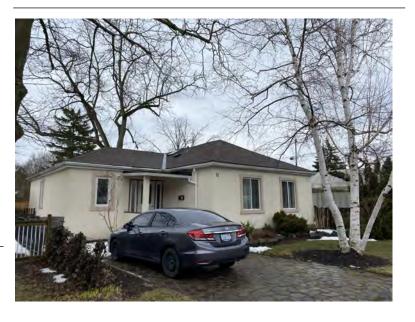

#### **General Information**

Address: 36 ALBERT ST Heritage Status: No Status

Legal Description: PLAN 1446 BLK 94 PT LOT 19;PT

LOT 7

# **Property Description**

Property Type: Single-detached

Building Height: 2 storeys

Era of Construction/Date Constructed: 1940

Architectural Style: Period Revivals

Integrity: Modified Roof Type: Gable

Building Cladding: Brick Landscape Features: N/A

# **Contributing Status**

Non-contributing - Different orientation, setback, scale or massing, architecture or material