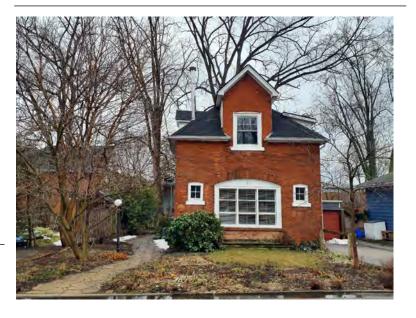

nstructed: 1950

Architectural Style: Altered (unknown)

Integrity: Compromised

Roof Type: Hip

Building Cladding: Synthetic Landscape Features: N/A

### **Contributing Status**

Non-contributing - Significantly altered/ significant loss of heritage integrity

#### Map





#### **General Information**

Address: 7 PRINCESS ST Heritage Status: No Status

Legal Description: PLAN 1446 BLK 94 PT LT 10 16;RP

62R7288 PART 2

## **Property Description**

Property Type: Single-detached

Building Height: 1.5 storeys

Era of Construction/Date Constructed: 1890-1900

Architectural Style: Late Victorian

Integrity: Modified

Roof Type: Combination Building Cladding: Brick Landscape Features: N/A

### **Contributing Status**

Contributing - Contributes to the early development of the Town

## Map





#### **General Information**

Address: QUEEN ST

Heritage Status: No Status

Legal Description: REG COMP PLAN 1474 LOT 143

## **Property Description**

Property Type: N/A
Building Height: N/A

Era of Construction/Date Constructed: N/A

Architectural Style: N/A

Integrity: N/A Roof Type: N/A

Building Cladding: N/A

Landscape Features: wooded lot

### **Contributing Status**

Non-contributing - Vacant

#### Map





#### **General Information**

Address: 139 SUNDIAL CRES Heritage Status: No Status

Legal Description: PLAN 62M971 BLK 129

#### **Property Description**

Property Type: N/A Building Height: N/A

Era of Construction/Date Constructed: N/A

Architectural Style: N/A

Integrity: N/A Roof Type: N/A

Building Cladding: N/A

Landscape Features: wooded lot

### **Contributing Status*