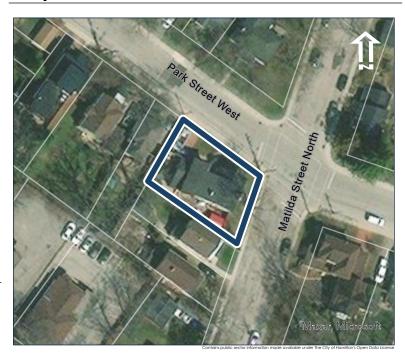

### **General Information**

Address: 11 MATILDA ST N Heritage Status: No Status

Legal Description: PLAN 1443 BLK 15 PT LOT 1

PT;LOT 7

# **Property Description**

Property Type: Single-detached

Building Height: 2 storeys

Era of Construction/Date Constructed: 1895

Architectural Style: Queen Anne

Integrity: Modified

Roof Type: Combination

Building Cladding: Brick; Wood

Landscape Features: N/A

# **Contributing Status**

Contributing - Similar architectural style to surrounding area