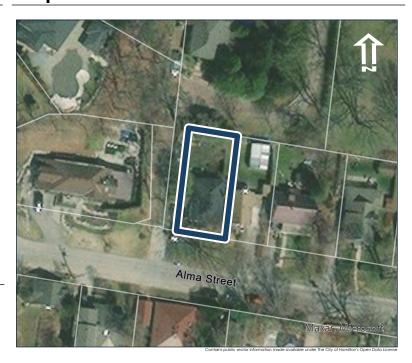

## **General Information**

Address: 102 ALMA ST Heritage Status: No Status

Legal Description: REG COMP PLAN 1474 LOT 131

## **Property Description**

Property Type: Single-detached

Building Height: 1.5 storeys

Era of Construction/Date Constructed: 1923

Architectural Style: Worker's Cottage

Integrity: Compromised

Roof Type: Hip

Building Cladding: Brick

Landscape Features: Mature vegetation

# **Contributing Status**

Non-contributing - Significantly altered/ significant loss of heritage integrity