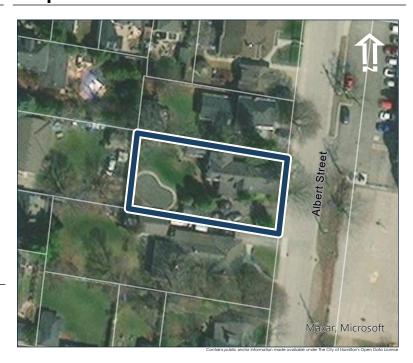

## **General Information**

Address: 35 ALBERT ST Heritage Status: No Status

Legal Description: PLAN 1446 BLK 93 PT LOT 6

## **Property Description**

Property Type: Single-detached

Building Height: 1 storey

Era of Construction/Date Constructed: 1955

Architectural Style: 1950s Contemporary

Integrity: Modified Roof Type: Gable

Building Cladding: Stone; Brick

Landscape Features: N/A

## **Contributing Status**

Non-contributing - Different orientation, setback, scale or massing, architecture or material