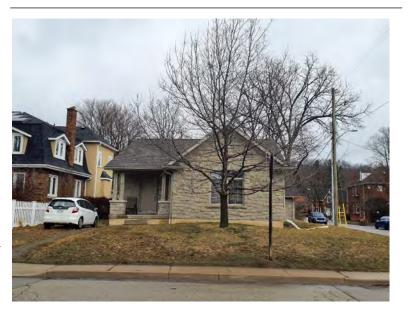

## **General Information**

Address: 35 ALBERT ST Heritage Status: No Status

Legal Description: PLAN 1446 BLK 93 PT LOT 6

## **Property Description**

Property Type: Single-detached

Building Height: 1 storey

Era of Construction/Date Constructed: 1955

Architectural Style: 1950s Contemporary

Integrity: Modified Roof Type: Gable

Building Cladding: Stone; Brick

## **Contributing Status**

Non-contributing - Different orientation, setback, scale or massing, architecture or material