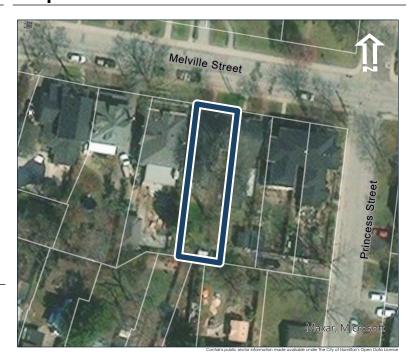

#### **General Information**

Address: 100 MELVILLE ST Heritage Status: No Status

Legal Description: PLAN 1446 BLK 94 LOT 17

# **Property Description**

Property Type: Single-detached

Building Height: 1.5 storeys

Era of Construction/Date Constructed: 1900

Architectural Style: Edwardian

Integrity: Modified

Roof Type: Hip

Building Cladding: Brick Landscape Features: N/A

### **Contributing Status**

Contributing - Similar orientation, setback, scale/massing or material