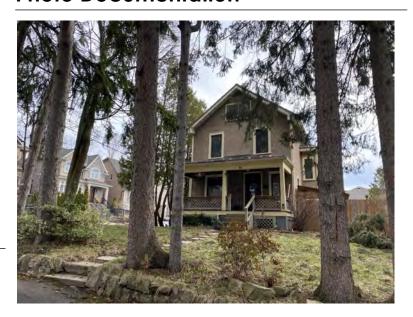

## **General Information**

Address: 35 ALBERT ST Heritage Status: No Status

Legal Description: PLAN 1446 BLK 93 PT LOT 6

## **Property Description**

Property Type: Single-detached

Building Height: 1 storey

Era of Construction/Date Constructed: 1955

Architectural Style: 1950s Contemporary

Integrity: Modified Roof Type: Gable

Building Cladding: Stone; Brick

Landscape Features: N/A

## **Contributing Status**

Non-contributing - Different orientation, setback, scale or massing, architecture or material