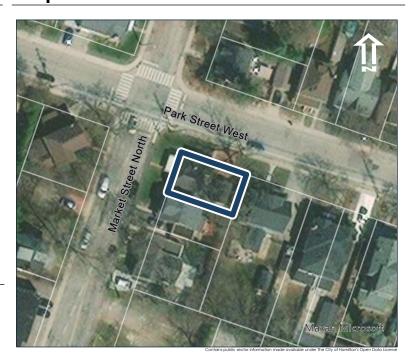

#### **General Information**

Address: 21 BROCK ST N Heritage Status: No Status

Legal Description: PLAN 1443 BLK 3 PT LOT 1 PT;LOT

2

## **Property Description**

Property Type: Semi-detached, related

Building Height: 1.5 storeys

Era of Construction/Date Constructed: 1885

Architectural Style: Worker's Cottage

Integrity: Modified Roof Type: Gable

Building Cladding: Concrete;

Landscape Features: N/A

## **Contributing Status**

Contributing - Similar architectural style to surrounding area