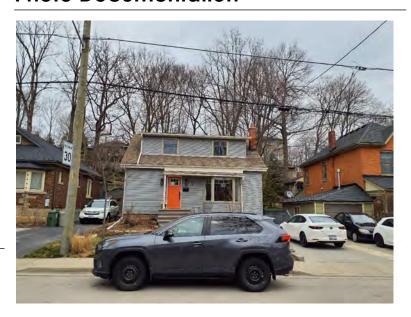

## **General Information**

Address: 23 BROCK ST N Heritage Status: No Status

Legal Description: PLAN 1443 BLK 3 PT LOT 1 PT;LOT

2

## **Property Description**

Property Type: Semi-detached, related

Building Height: 1.5 storeys

Era of Construction/Date Constructed: 1885

Architectural Style: Worker's Cottage

Integrity: Modified Roof Type: Gable

Building Cladding: Concrete

Landscape Features: N/A

## **Contributing Status**

Contributing - Similar architectural style to surrounding area