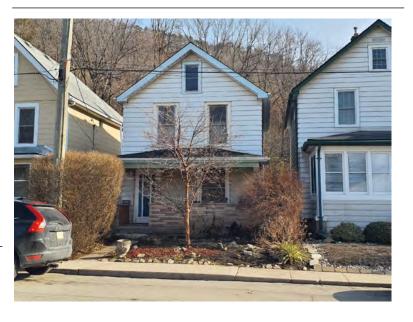

### **General Information**

Address: 101 MELVILLE ST Heritage Status: Inventoried

Legal Description: PLAN 1446 PT LOTS 51 60

AND;61

### **Property Description**

Property Type: Single-detached

Building Height: 1 storey

Era of Construction/Date Constructed: 1887

Architectural Style: Worker's Cottage

Integrity: Modified

Roof Type: Combination Building Cladding: Brick Landscape Features: N/A

### **Contributing Status**

Contributing - Similar architectural style to surrounding area