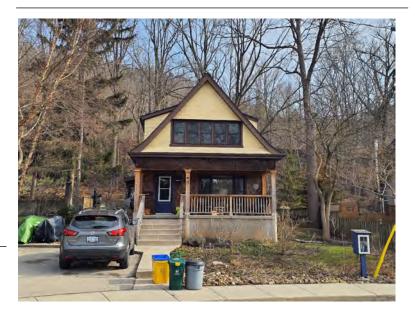

riod Revivals

Integrity: Modified Roof Type: Gable

Building Cladding: Pebbledash

Landscape Features: several mature trees

## **Contributing Status**

Contributing - Similar orientation, setback, scale/massing or material

#### Map





### **General Information**

Address: 65 WITHERSPOON ST Heritage Status: No Status

Legal Description: REG COMP PLAN 1474 LOT 17

# **Property Description**

Property Type: Single-detached

Building Height: 1.5 storeys

Era of Construction/Date Constructed: 1924

Architectural Style: Period Revivals

Integrity: Modified

Roof Type: Combination

Building Cladding: Synthetic; Wood

Landscape Features: several mature trees

## **Contributing Status**

Non-contributing - Different orientation, setback, scale or massing, architecture or material

#### Map





### **General Information**

Address: 67 WITHERSPOON ST Heritage Status: No Status

Legal Description: REG COMP PLAN 1474 LOT 15

## **Property Description**

Property Type: Single-detached

Building Height: 1.5 storeys

Era of Construction/Date Constructed: 1919

Architectural Style: Vernacular

Integrity: Modified Roof Type: Gable

Building Cladding: Synthetic

Landscape Features: Several mature trees

## **Contributing Status**

Non-contributing - Different orientation, setback, scale or massing, architecture or material

#### Map





### **General Information**

Address: 7 WITHERSPOON ST Heritage Status: No Status

Legal Description: REG COMP PLAN 1474 LOT 36

## **Property Description**

Property Type: Single-detached

Building Height: 1.5 storeys

Era of Construction/Date Construc