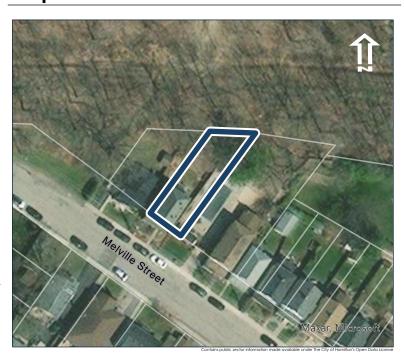

### **General Information**

Address: 101 MELVILLE ST Heritage Status: Inventoried

Legal Description: PLAN 1446 PT LOTS 51 60

AND;61

### **Property Description**

Property Type: Single-detached

Building Height: 1 storey

Era of Construction/Date Constructed: 1887

Architectural Style: Worker's Cottage

Integrity: Modified

Roof Type: Combination Building Cladding: Brick Landscape Features: N/A

### **Contributing Status**

Contributing - Similar architectural style to surrounding area