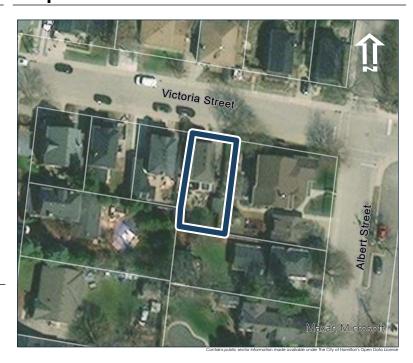

#### **General Information**

Address: 36 ALBERT ST Heritage Status: No Status

Legal Description: PLAN 1446 BLK 94 PT LOT 19;PT

LOT 7

# **Property Description**

Property Type: Single-detached

Building Height: 2 storeys

Era of Construction/Date Constructed: 1940

Architectural Style: Period Revivals

Integrity: Modified Roof Type: Gable

Building Cladding: Brick Landscape Features: N/A

# **Contributing Status**

Non-contributing - Different orientation, setback, scale or massing, architecture or material