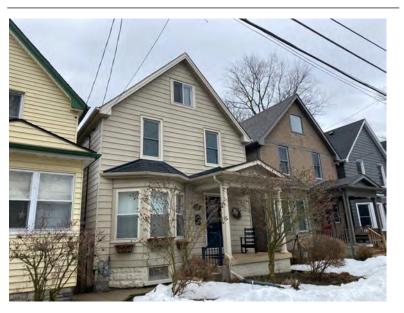

## **General Information**

Address: 35 ALBERT ST Heritage Status: No Status

Legal Description: PLAN 1446 BLK 93 PT LOT 6

## **Property Description**

Property Type: Single-detached

Building Height: 1 storey

Era of Construction/Date Constructed: 1955

Architectural Style: 1950s Contemporary

Integrity: Modified Roof Type: Gable

Building Cladding: Stone; Brick

Landscape Features: N/A

## **Contributing Status**

Non-contributing - Different orientation, setback, scale or massing, architecture or material