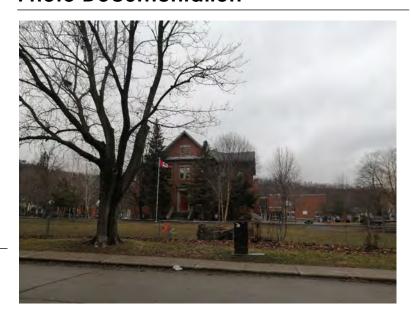

#### **General Information**

Address: 137 MELVILLE ST Heritage Status: Inventoried

Legal Description: REG COMP PLAN 1474 PT LOT

99

## **Property Description**

Property Type: Institutional or Public Building

Building Height: 3 storeys

Era of Construction/Date Constructed: 1926

Architectural Style: Neo-Gothic

Integrity: Preserved/Intact

Roof Type: Gable

Building Cladding: Stone

Landscape Features: Sporadic trees, pedestrian

walkway and seating.

# **Contributing Status**

Contributing - Retains the majority of its heritage integrity