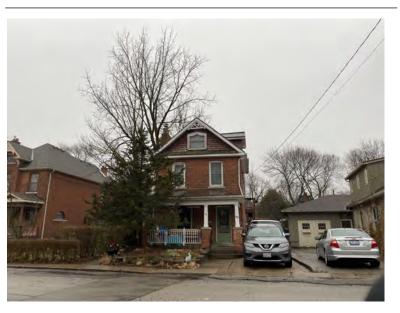

### **General Information**

Address: 101 MELVILLE ST Heritage Status: Inventoried

Legal Description: PLAN 1446 PT LOTS 51 60

AND;61

### **Property Description**

Property Type: Single-detached

Building Height: 1 storey

Era of Construction/Date Constructed: 1887

Architectural Style: Worker's Cottage

Integrity: Modified

Roof Type: Combination Building Cladding: Brick Landscape Features: N/A

### **Contributing Status**

Contributing - Similar architectural style to surrounding area