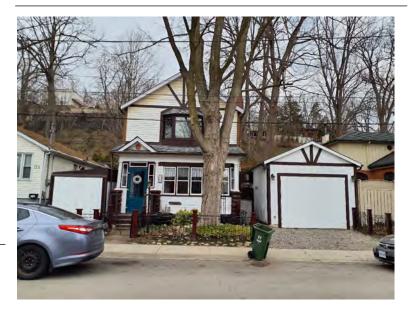

## **General Information**

Address: 35 ALBERT ST Heritage Status: No Status

Legal Description: PLAN 1446 BLK 93 PT LOT 6

## **Property Description**

Property Type: Single-detached

Building Height: 1 storey

Era of Construction/Date Constructed: 1955

Architectural Style: 1950s Contemporary

Integrity: Modified Roof Type: Gable

Building Cladding: Stone; Brick

Landscape Features: N/A

## **Contributing Status**

Non-contributing - Different orientation, setback, scale or massing, architecture or material