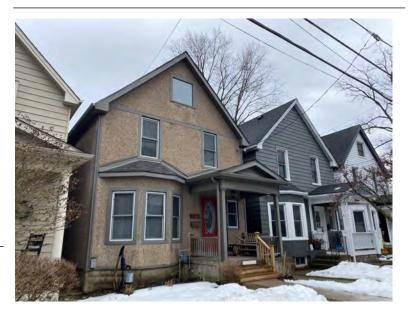

#### **General Information**

Address: 36 ALBERT ST Heritage Status: No Status

Legal Description: PLAN 1446 BLK 94 PT LOT 19;PT

LOT 7

# **Property Description**

Property Type: Single-detached

Building Height: 2 storeys

Era of Construction/Date Constructed: 1940

Architectural Style: Period Revivals

Integrity: Modified Roof Type: Gable

Building Cladding: Brick Landscape Features: N/A

# **Contributing Status**

Non-contributing - Different orientation, setback, scale or massing, architecture or material