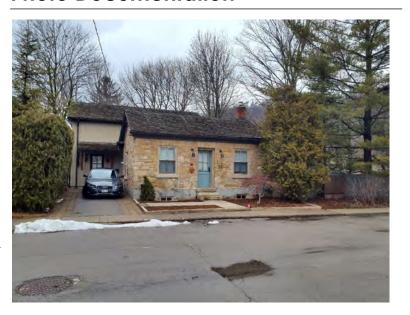

#### **General Information**

Address: 36 ALBERT ST Heritage Status: No Status

Legal Description: PLAN 1446 BLK 94 PT LOT 19;PT

LOT 7

# **Property Description**

Property Type: Single-detached

Building Height: 2 storeys

Era of Construction/Date Constructed: 1940

Architectural Style: Period Revivals

Integrity: Modified Roof Type: Gable

Building Cladding: Brick Landscape Features: N/A

# **Contributing Status**

Non-contributing - Different orientation, setback, scale or massing, architecture or material