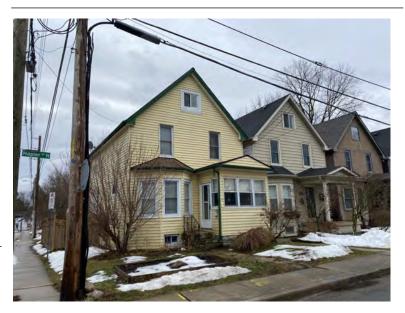

## **General Information**

Address: 35 ALBERT ST Heritage Status: No Status

Legal Description: PLAN 1446 BLK 93 PT LOT 6

## **Property Description**

Property Type: Single-detached

Building Height: 1 storey

Era of Construction/Date Constructed: 1955

Architectural Style: 1950s Contemporary

Integrity: Modified Roof Type: Gable

Building Cladding: Stone; Brick

## **Contributing Status**

Non-contributing - Different orientation, setback, scale or massing, architecture or material