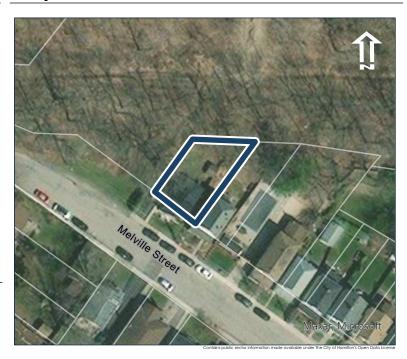

### **General Information**

Address: 101 MELVILLE ST Heritage Status: Inventoried

Legal Description: PLAN 1446 PT LOTS 51 60

AND;61

### **Property Description**

Property Type: Single-detached

Building Height: 1 storey

Era of Construction/Date Constructed: 1887

Architectural Style: Worker's Cottage

Integrity: Modified

Roof Type: Combination Building Cladding: Brick Landscape Features: N/A

### **Contributing Status**

Contributing - Similar architectural style to surrounding area