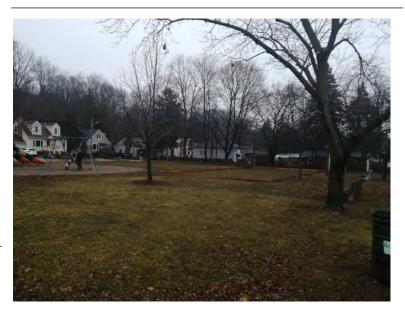

## **Property Description**

Property Type: Institutional or Public Building

Building Height: 3 storeys

Era of Construction/Date Constructed: 1926

Architectural Style: Neo-Gothic

Integrity: Preserved/Intact

Roof Type: Gable

Building Cladding: Stone

Landscape Features: Sporadic trees, pedestrian

walkway and seating.

# **Contributing Status**

Contributing - Retains the majority of its heritage integrity