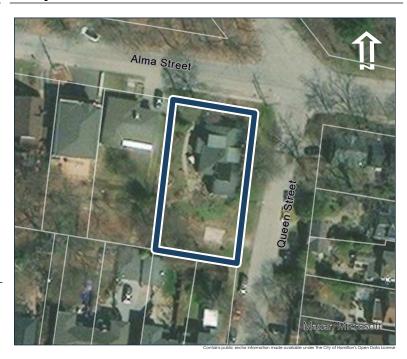

## **General Information**

Address: 102 ALMA ST Heritage Status: No Status

Legal Description: REG COMP PLAN 1474 LOT 131