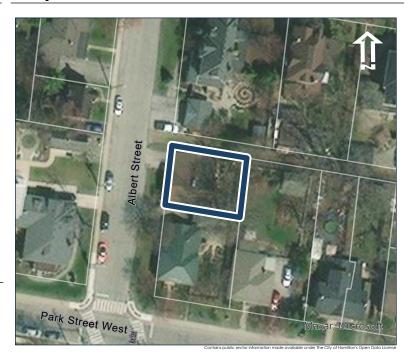

## **General Information**

Address: 35 ALBERT ST Heritage Status: No Status

Legal Description: PLAN 1446 BLK 93 PT LOT 6

## **Property Description**

Property Type: Single-detached

Building Height: 1 storey

Era of Construction/Date Constructed: 1955

Architectural Style: 1950s Contemporary

Integrity: Modified Roof Type: Gable

Building Cladding: Stone; Brick

Landscape Features: N/A

## **Contributing Status**

Non-contributing - Different orientation, setback, scale or massing, architecture or material