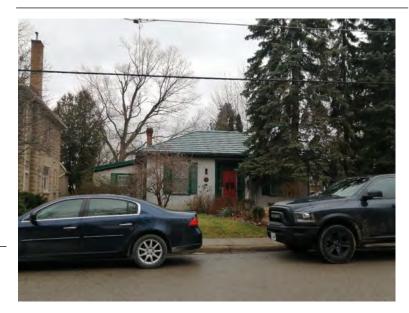

### **General Information**

Address: 6 ELGIN ST

Heritage Status: No Status

Legal Description: PLAN 1446 PT LOT 3

RP;62R12953 PART 1

### **Property Description**

Property Type: Single-detached

Building Height: 1 storey

Era of Construction/Date Constructed: 1870-1880

Architectural Style: Worker's Cottage

Integrity: Modified

Roof Type: Hip

Building Cladding: Synthetic

Landscape Features: N/A

### **Contributing Status**

Contributing - Similar architectural style to surrounding area