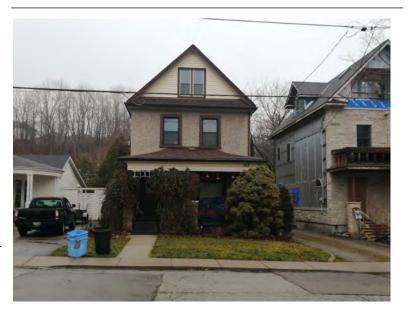

#### **General Information**

Address: 100 MELVILLE ST Heritage Status: No Status

Legal Description: PLAN 1446 BLK 94 LOT 17

# **Property Description**

Property Type: Single-detached

Building Height: 1.5 storeys

Era of Construction/Date Constructed: 1900

Architectural Style: Edwardian

Integrity: Modified

Roof Type: Hip

Building Cladding: Brick Landscape Features: N/A

### **Contributing Status**

Contributing - Similar orientation, setback, scale/massing or material