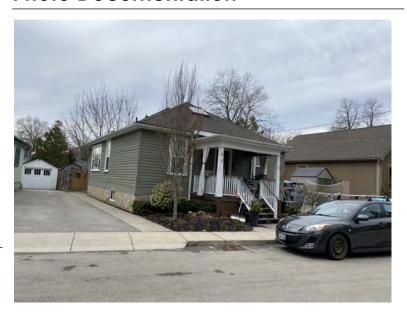

### **General Information**

Address: 10 MATILDA ST N Heritage Status: No Status

Legal Description: PLAN 1443 BLK 14 PT LOT 4

PT;LOT 5

# **Property Description**

Property Type: Single-detached

Building Height: 2 storeys

Era of Construction/Date Constructed: 1920

Architectural Style: Altered (unknown)

Integrity: Compromised

Roof Type: Gable

Building Cladding: Synthetic Landscape Features: N/A

### **Contributing Status**

Non-contributing - Significantly altered/ significant loss of heritage integrity