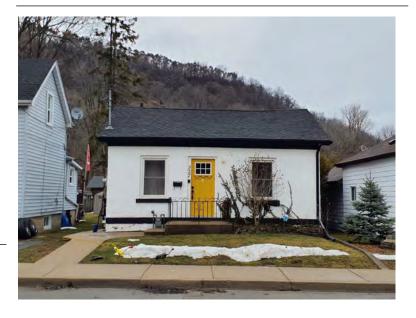

#### **General Information**

Address: 36 ALBERT ST Heritage Status: No Status

Legal Description: PLAN 1446 BLK 94 PT LOT 19;PT

LOT 7

# **Property Description**

Property Type: Single-detached

Building Height: 2 storeys

Era of Construction/Date Constructed: 1940

Architectural Style: Period Revivals

Integrity: Modified Roof Type: Gable

Building Cladding: Brick Landscape Features: N/A

# **Contributing Status**

Non-contributing - Different orientation, setback, scale or massing, architecture or material