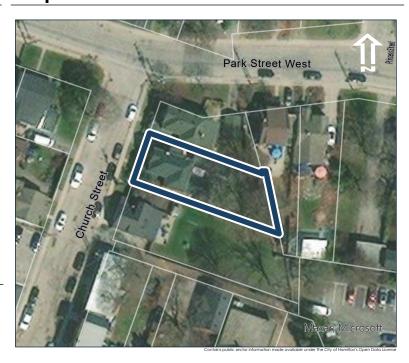

#### **General Information**

Address: 10 CHURCH ST Heritage Status: Inventoried

Legal Description: PLAN 1443 BLK 16 PT LOT 6

## **Property Description**

Property Type: Single-detached

Building Height: 1.5 storeys

Era of Construction/Date Constructed: 1850

Architectural Style: Worker's Cottage

Integrity: Modified Roof Type: Gable

Building Cladding: Stucco Landscape Features: N/A

### **Contributing Status**

Contributing - Similar architectural style to surrounding area