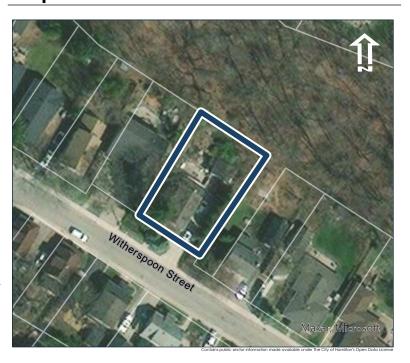

## **General Information**

Address: 104 ALMA ST Heritage Status: No Status

Legal Description: REG COMP PLAN 1474 LOT 132

## **Property Description**

Property Type: Single-detached

Building Height: 1 storey

Era of Construction/Date Constructed: 1955

Architectural Style: Altered (unknown)

Integrity: Compromised Roof Type: Combination

Building Cladding: Pebbledash; Synthetic

Landscape Features: Large deep lot

## **Contributing Status**

Non-contributing - Significantly altered/ significant loss of heritage integrity

#### Map