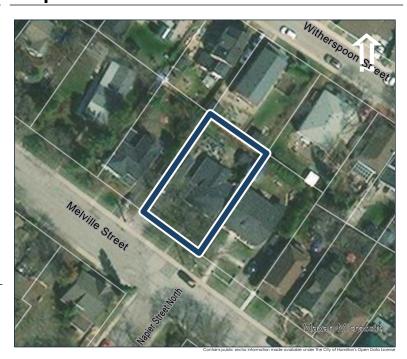

#### **General Information**

Address: 100 MELVILLE ST Heritage Status: No Status

Legal Description: PLAN 1446 BLK 94 LOT 17

# **Property Description**

Property Type: Single-detached

Building Height: 1.5 storeys

Era of Construction/Date Constructed: 1900

Architectural Style: Edwardian

Integrity: Modified

Roof Type: Hip

Building Cladding: Brick Landscape Features: N/A

### **Contributing Status**

Contributing - Similar orientation, setback, scale/massing or material