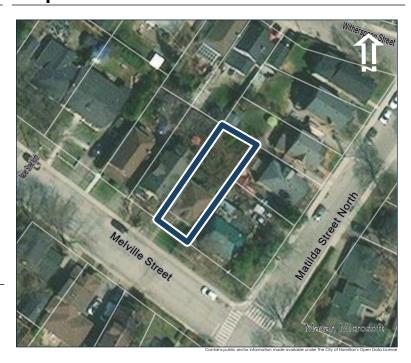

### **General Information**

Address: 188 MELVILLE ST Heritage Status: No Status

Legal Description: PLAN 1443 BLK 6 PT LOT 2 PT;LOT

3

## **Property Description**

Property Type: Single-detached

Building Height: 2.5 storeys

Era of Construction/Date Constructed: 1919

Architectural Style: Altered (unknown)

Integrity: Compromised

Roof Type: Gable

Building Cladding: Brick Landscape Features: N/A

### **Contributing Status**

Contributing - Similar architectural style to surrounding area