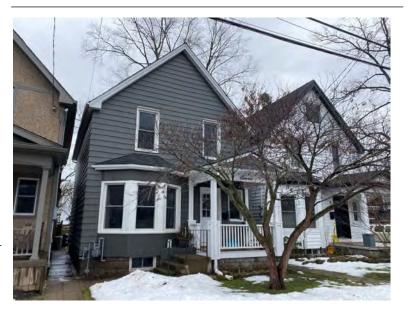

t: 2.5 storeys

Era of Construction/Date Constructed: 1917

Architectural Style: Edwardian

Integrity: Preserved/Intact

Roof Type: Gable

Building Cladding: Brick Landscape Features: N/A

### **Contributing Status**

Contributing - Similar architectural style to surrounding area

#### Map





#### **General Information**

Address: 11 NAPIER ST N Heritage Status: No Status

Legal Description: PLAN 1443 BLK 14 PT LOT 1

PT;LOT 2

# **Property Description**

Property Type: Single-detached

Building Height: 2.5 storeys

Era of Construction/Date Constructed: 1900-1910

Architectural Style: Edwardian

Integrity: Modified Roof Type: Gable

Building Cladding: Synthetic Landscape Features: N/A

# **Contributing Status**

Contributing - Similar architectural style to surrounding area

#### Map





### **General Information**

Address: 12 NAPIER ST N Heritage Status: No Status

Legal Description: PLAN 1443 BLK 13 PT LTS

6&12;RP 62R13572 PART 2

# **Property Description**

Property Type: Other

Building Height: 2 storeys

Era of Construction/Date Constructed: 1966

Architectural Style: Altered (unknown)

Integrity: Compromised

Roof Type: Hip

Building Cladding: Brick; Concrete

Landscape Features: N/A

### **Contributing Status**

Non-contributing - Different orientation, setback, scale or massing, architecture or material

#### Map





#### **General Information**

Address: 13 NAPIER ST N Heritage Status: No Status

Legal Description: PLAN 1443 BLK 14 PT LOTS 1&2

## **Property Description**

Property Type: Single-detached

Building Height: 2.5 storeys

Era of Construction/Date