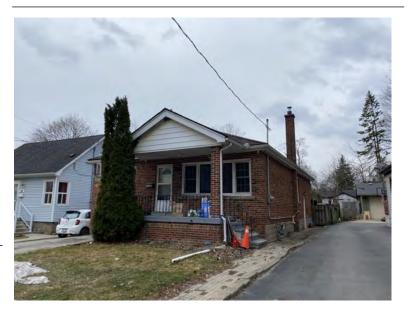

#### **General Information**

Address: 100 MELVILLE ST Heritage Status: No Status

Legal Description: PLAN 1446 BLK 94 LOT 17

# **Property Description**

Property Type: Single-detached

Building Height: 1.5 storeys

Era of Construction/Date Constructed: 1900

Architectural Style: Edwardian

Integrity: Modified

Roof Type: Hip

Building Cladding: Brick Landscape Features: N/A

### **Contributing Status**

Contributing - Similar orientation, setback, scale/massing or material