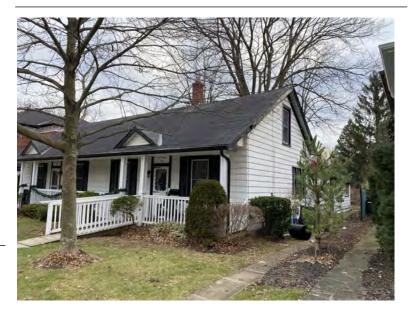

#### **General Information**

Address: 100 MELVILLE ST Heritage Status: No Status

Legal Description: PLAN 1446 BLK 94 LOT 17

# **Property Description**

Property Type: Single-detached

Building Height: 1.5 storeys

Era of Construction/Date Constructed: 1900

Architectural Style: Edwardian

Integrity: Modified

Roof Type: Hip

Building Cladding: Brick Landscape Features: N/A

### **Contributing Status**

Contributing - Similar orientation, setback, scale/massing or material