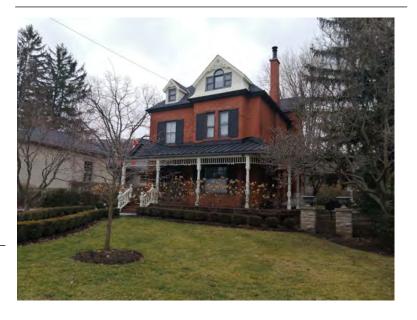

#### **General Information**

Address: 106 MELVILLE ST Heritage Status: No Status

Legal Description: PLAN 1446 BLK 94 PT LOT 16;RP

62R7288 PART 1

## **Property Description**

Property Type: Single-detached

Building Height: 2.5 storeys

Era of Construction/Date Constructed: 1895

Architectural Style: Queen Anne

Integrity: Preserved/Intact

Roof Type: Hip

Building Cladding: Brick

Landscape Features: Large lot (buildings setting), mature trees, hedgerow between 106 and 100

Melville

### **Contributing Status**

Contributing - Similar orientation, setback, scale/massing or material