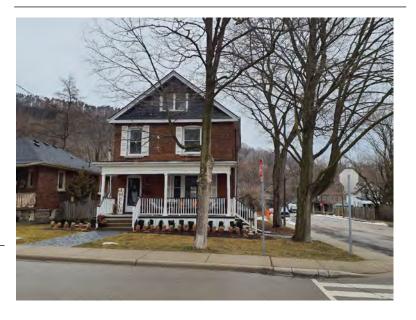

#### **General Information**

Address: 36 ALBERT ST Heritage Status: No Status

Legal Description: PLAN 1446 BLK 94 PT LOT 19;PT

LOT 7

# **Property Description**

Property Type: Single-detached

Building Height: 2 storeys

Era of Construction/Date Constructed: 1940

Architectural Style: Period Revivals

Integrity: Modified Roof Type: Gable

Building Cladding: Brick Landscape Features: N/A

# **Contributing Status**

Non-contributing - Different orientation, setback, scale or massing, architecture or material