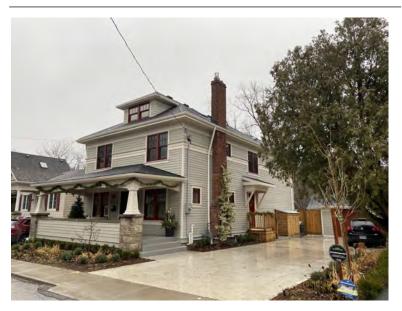

#### **General Information**

Address: 100 MELVILLE ST Heritage Status: No Status

Legal Description: PLAN 1446 BLK 94 LOT 17

# **Property Description**

Property Type: Single-detached

Building Height: 1.5 storeys

Era of Construction/Date Constructed: 1900

Architectural Style: Edwardian

Integrity: Modified

Roof Type: Hip

Building Cladding: Brick Landscape Features: N/A

### **Contributing Status**

Contributing - Similar orientation, setback, scale/massing or material