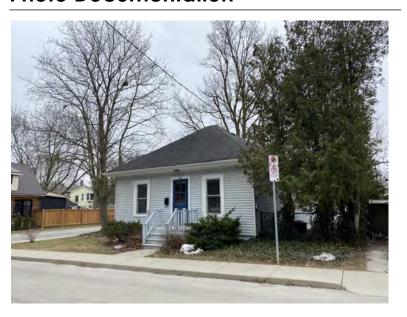

#### **General Information**

Address: 100 MELVILLE ST Heritage Status: No Status

Legal Description: PLAN 1446 BLK 94 LOT 17

# **Property Description**

Property Type: Single-detached

Building Height: 1.5 storeys

Era of Construction/Date Constructed: 1900

Architectural Style: Edwardian

Integrity: Modified

Roof Type: Hip

Building Cladding: Brick Landscape Features: N/A

### **Contributing Status**

Contributing - Similar orientation, setback, scale/massing or material