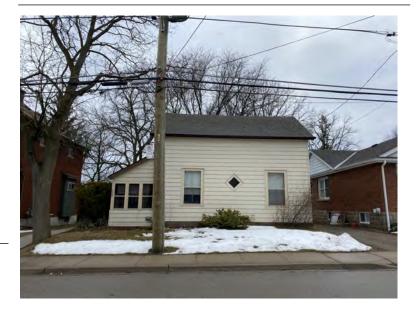

## **General Information**

Address: 35 ALBERT ST Heritage Status: No Status

Legal Description: PLAN 1446 BLK 93 PT LOT 6

## **Property Description**

Property Type: Single-detached

Building Height: 1 storey

Era of Construction/Date Constructed: 1955

Architectural Style: 1950s Contemporary

Integrity: Modified Roof Type: Gable

Building Cladding: Stone; Brick

Landscape Features: N/A

## **Contributing Status**

Non-contributing - Different orientation, setback, scale or massing, architecture or material