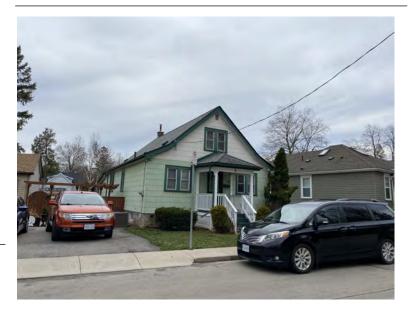

#### **General Information**

Address: 65 ALBERT ST Heritage Status: No Status

Legal Description: PLAN 1446 BLK 101 PT LOTS

88;89 & 91 RP 62R8350 PARTS 1 &;2

## **Property Description**

Property Type: Single-detached

Building Height: 2 storeys

Era of Construction/Date Constructed: 1920

Architectural Style: Altered (unknown)

Integrity: Compromised

Roof Type: Gable

Building Cladding: Brick; Synthetic

Landscape Features: Mature trees, full

landscaped yard with ground cover, siting on hill

# **Contributing Status**

Contributing - Similar orientation, setback, scale/massing or material