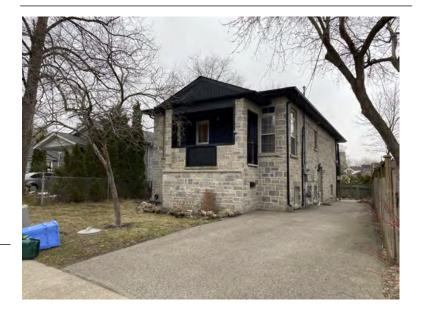

#### **General Information**

Address: 12 MATILDA ST N Heritage Status: Inventoried

Legal Description: PLAN 1443 BLK 14 PT LOT 4

PT;LOT 5

# **Property Description**

Property Type: Multi-residential

Building Height: 2 storeys

Era of Construction/Date Constructed: 1850

Architectural Style: Gothic Revival

Integrity: Compromised Roof Type: Combination

Building Cladding: Synthetic; Wood

Landscape Features: N/A

### **Contributing Status**

Contributing - Contributes to the early development of the Town