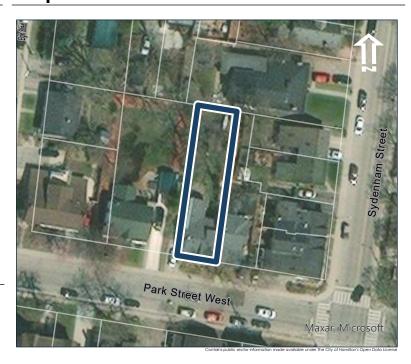

## **General Information**

Address: 50 ALBERT ST

Heritage Status: Inventoried

Legal Description: PLAN 1446 BLK 97 LOT 53

## **Property Description**

Property Type: Single-detached

Building Height: 2 storeys

Era of Construction/Date Constructed: 1878

Architectural Style: Gothic Revival

Integrity: Modified Roof Type: Gable

Building Cladding: Stucco

Landscape Features: Mature vegetation

## **Contributing Status**

Contributing - Contributes to the early development of the Town