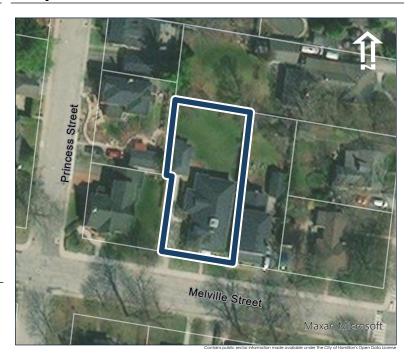

#### **General Information**

Address: 100 MELVILLE ST Heritage Status: No Status

Legal Description: PLAN 1446 BLK 94 LOT 17

# **Property Description**

Property Type: Single-detached

Building Height: 1.5 storeys

Era of Construction/Date Constructed: 1900

Architectural Style: Edwardian

Integrity: Modified

Roof Type: Hip

Building Cladding: Brick Landscape Features: N/A

### **Contributing Status**

Contributing - Similar orientation, setback, scale/massing or material