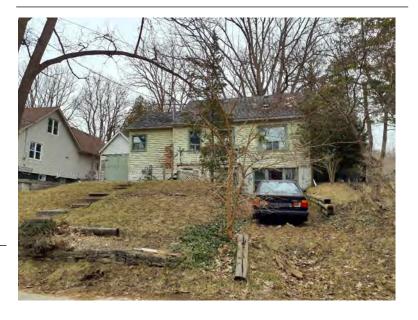

## **General Information**

Address: 102 ALMA ST Heritage Status: No Status

Legal Description: REG COMP PLAN 1474 LOT 131

## **Property Description**

Property Type: Single-detached

Building Height: 1.5 storeys

Era of Construction/Date Constructed: 1923

Architectural Style: Worker's Cottage

Integrity: Compromised

Roof Type: Hip

Building Cladding: Brick

Landscape Features: Mature vegetation

# **Contributing Status**

Non-contributing - Significantly altered/ significant loss of heritage integrity