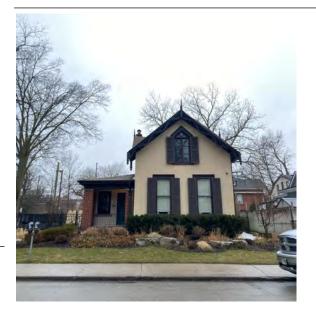

#### **General Information**

Address: 42 ALBERT ST

Heritage Status: Inventoried

Legal Description: PLAN 1446 BLK 97 PT LOT 51

## **Property Description**

Property Type: Single-detached

Building Height: 1.5 storeys

Era of Construction/Date Constructed: 1860

Architectural Style: Worker's Cottage

Integrity: Preserved/Intact

Roof Type: Gable

Building Cladding: Brick

Landscape Features: Mature vegetation

## **Contributing Status**

Contributing - Similar architectural style to surrounding area