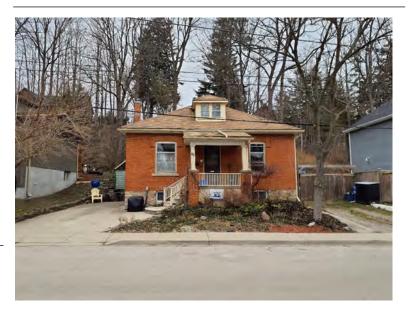

## **General Information**

Address: 35 ALBERT ST Heritage Status: No Status

Legal Description: PLAN 1446 BLK 93 PT LOT 6

## **Property Description**

Property Type: Single-detached

Building Height: 1 storey

Era of Construction/Date Constructed: 1955

Architectural Style: 1950s Contemporary

Integrity: Modified Roof Type: Gable

Building Cladding: Stone; Brick

Landscape Features: N/A

## **Contributing Status**

Non-contributing - Different orientation, setback, scale or massing, architecture or material