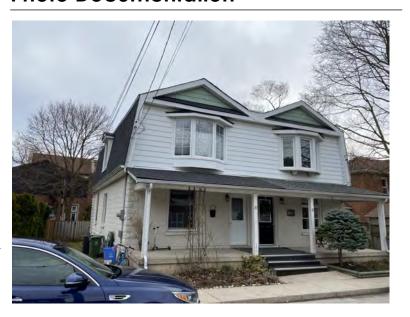

## **General Information**

Address: 52 ALBERT ST

Heritage Status: Inventoried

Legal Description: PLAN 1446 BLK 97 PT LOT 54

## **Property Description**

Property Type: Single-detached

Building Height: 2 storeys

Era of Construction/Date Constructed: 1897

Architectural Style: Queen Anne

Integrity: Modified

Roof Type: Hip

Building Cladding: Brick

Landscape Features: Heavily landscaped yard

with mature trees

# **Contributing Status**

Contributing - Similar architectural style to surrounding area