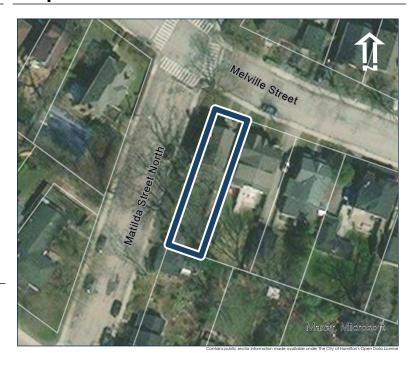

### **General Information**

Address: 11 MATILDA ST N Heritage Status: No Status

Legal Description: PLAN 1443 BLK 15 PT LOT 1

PT;LOT 7

# **Property Description**

Property Type: Single-detached

Building Height: 2 storeys

Era of Construction/Date Constructed: 1895

Architectural Style: Queen Anne

Integrity: Modified

Roof Type: Combination

Building Cladding: Brick; Wood

Landscape Features: N/A

# **Contributing Status**

Contributing - Similar architectural style to surrounding area