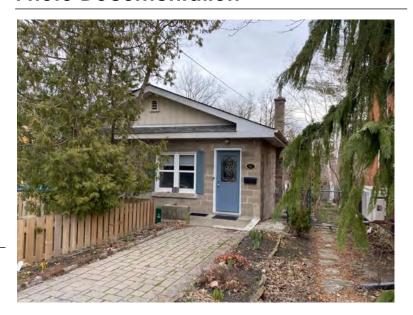

#### **General Information**

Address: 36 ALBERT ST Heritage Status: No Status

Legal Description: PLAN 1446 BLK 94 PT LOT 19;PT

LOT 7

# **Property Description**

Property Type: Single-detached

Building Height: 2 storeys

Era of Construction/Date Constructed: 1940

Architectural Style: Period Revivals

Integrity: Modified Roof Type: Gable

Building Cladding: Brick Landscape Features: N/A

# **Contributing Status**

Non-contributing - Different orientation, setback, scale or massing, architecture or material