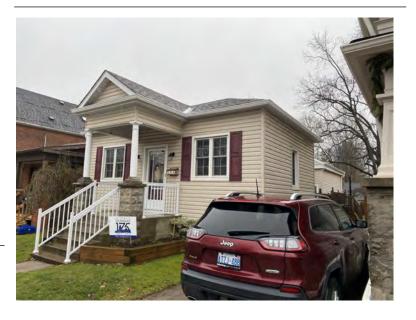

#### **General Information**

Address: 100 MELVILLE ST Heritage Status: No Status

Legal Description: PLAN 1446 BLK 94 LOT 17

# **Property Description**

Property Type: Single-detached

Building Height: 1.5 storeys

Era of Construction/Date Constructed: 1900

Architectural Style: Edwardian

Integrity: Modified

Roof Type: Hip

Building Cladding: Brick Landscape Features: N/A

### **Contributing Status**

Contributing - Similar orientation, setback, scale/massing or material