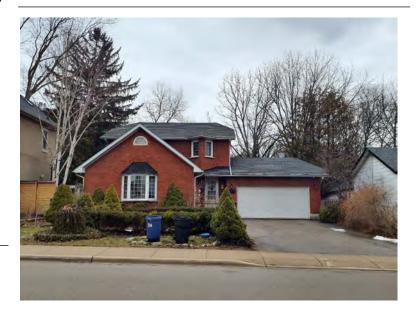

## **General Information**

Address: 35 ALBERT ST Heritage Status: No Status

Legal Description: PLAN 1446 BLK 93 PT LOT 6

## **Property Description**

Property Type: Single-detached

Building Height: 1 storey

Era of Construction/Date Constructed: 1955

Architectural Style: 1950s Contemporary

Integrity: Modified Roof Type: Gable

Building Cladding: Stone; Brick

Landscape Features: N/A

## **Contributing Status**

Non-contributing - Different orientation, setback, scale or massing, architecture or material