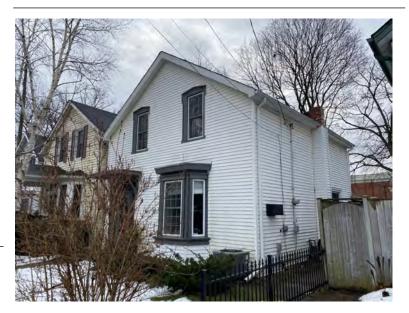

#### **General Information**

Address: 36 ALBERT ST Heritage Status: No Status

Legal Description: PLAN 1446 BLK 94 PT LOT 19;PT

LOT 7

# **Property Description**

Property Type: Single-detached

Building Height: 2 storeys

Era of Construction/Date Constructed: 1940

Architectural Style: Period Revivals

Integrity: Modified Roof Type: Gable

Building Cladding: Brick Landscape Features: N/A

# **Contributing Status**

Non-contributing - Different orientation, setback, scale or massing, architecture or material