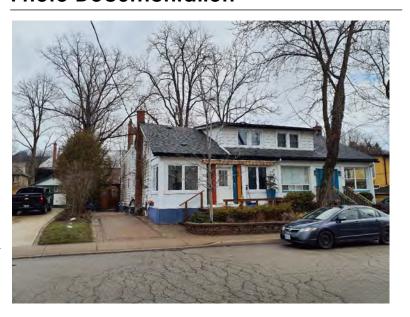

## **General Information**

Address: 50 ALBERT ST

Heritage Status: Inventoried

Legal Description: PLAN 1446 BLK 97 LOT 53

## **Property Description**

Property Type: Single-detached

Building Height: 2 storeys

Era of Construction/Date Constructed: 1878

Architectural Style: Gothic Revival

Integrity: Modified Roof Type: Gable

Building Cladding: Stucco

Landscape Features: Mature vegetation

## **Contributing Status**

Contributing - Contributes to the early development of the Town