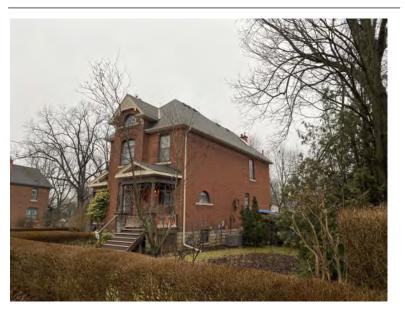

### **General Information**

Address: 107 MELVILLE ST Heritage Status: No Status

Legal Description: PLAN 1446 BLK 97 PT LOT 61

# **Property Description**

Property Type: Single-detached

Building Height: 1.5 storeys

Era of Construction/Date Constructed: 1900-1910

Architectural Style: Combination

Integrity: Modified Roof Type: Gable

Building Cladding: Brick Landscape Features: N/A

### **Contributing Status**

Contributing - Similar orientation, setback, scale/massing or material