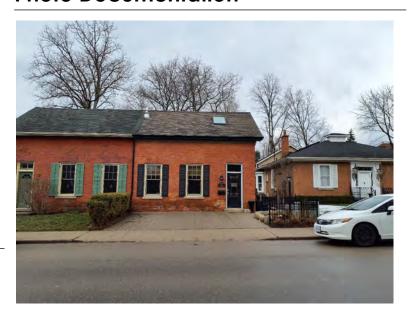

eight: 1.5 storeys

Era of Construction/Date Constructed: 1871

Architectural Style: Ontario Cottage

Integrity: Modified Roof Type: Gable

Building Cladding: Brick Landscape Features: N/A

### **Contributing Status**

Contributing - Contributes to the early development of the Town

## Map





## **General Information**

Address: 32 SYDENHAM ST Heritage Status: Inventoried

Legal Description: PLAN 1446 BLK 92 PT LOT B

## **Property Description**

Property Type: Semi-detached, related

Building Height: 1.5 storeys

Era of Construction/Date Constructed: 1871

Architectural Style: Ontario Cottage

Integrity: Modified Roof Type: Saltbox

Building Cladding: Brick Landscape Features: N/A

### **Contributing Status**

Contributing - Contributes to the early development of the Town

#### Map





# **General Information**

Address: 34 SYDENHAM ST Heritage Status: Inventoried

Legal Description: PLAN 1446 BLK 92 PT LOT C

#### **Property Description**

Property Type: Multi-residential

Building Height: 1 storey

Era of Construction/Date Constructed: 1858

Architectural Style: Worker's Cottage

Integrity: Modified

Roof Type: Hip

Building Cladding: Brick Landscape Features: N/A

### **Contributing Status**

Contributing - Contributes to the early development of the Town

## Map





# **General Information**

Address: 38 SYDENHAM ST Heritage Status: No Status

Legal Description: PLAN 1446 BLK 92 PT LOTS

C;AND D

## **Property Description**

Property Type: Single-detached

Building Height: 2.5 storeys

Era of Construction/Date Constructed: 1918

Architectural Style: Edwardian

Int