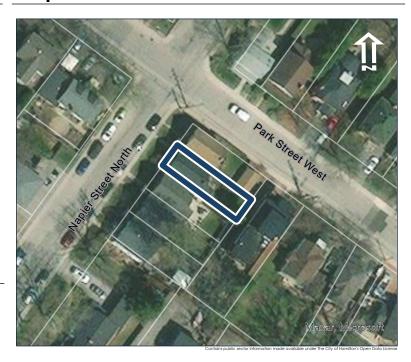

## **General Information**

Address: 35 ALBERT ST Heritage Status: No Status

Legal Description: PLAN 1446 BLK 93 PT LOT 6

## **Property Description**

Property Type: Single-detached

Building Height: 1 storey

Era of Construction/Date Constructed: 1955

Architectural Style: 1950s Contemporary

Integrity: Modified Roof Type: Gable

Building Cladding: Stone; Brick

Landscape Features: N/A

## **Contributing Status**

Non-contributing - Different orientation, setback, scale or massing, architecture or material