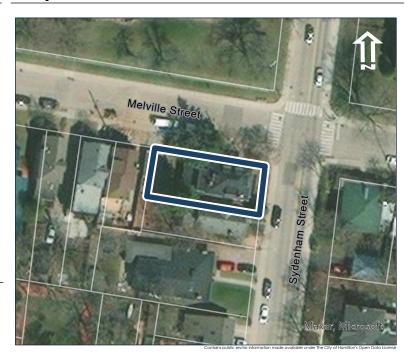

### **General Information**

Address: 107 MELVILLE ST Heritage Status: No Status

Legal Description: PLAN 1446 BLK 97 PT LOT 61

# **Property Description**

Property Type: Single-detached

Building Height: 1.5 storeys

Era of Construction/Date Constructed: 1900-1910

Architectural Style: Combination

Integrity: Modified Roof Type: Gable

Building Cladding: Brick Landscape Features: N/A

### **Contributing Status**

Contributing - Similar orientation, setback, scale/massing or material