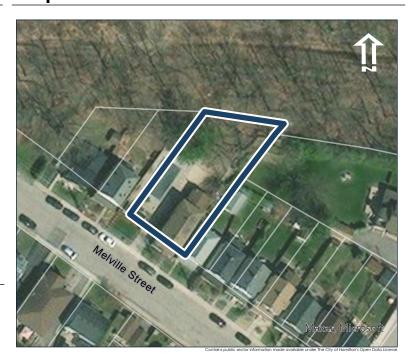

#### **General Information**

Address: 100 MELVILLE ST Heritage Status: No Status

Legal Description: PLAN 1446 BLK 94 LOT 17

# **Property Description**

Property Type: Single-detached

Building Height: 1.5 storeys

Era of Construction/Date Constructed: 1900

Architectural Style: Edwardian

Integrity: Modified

Roof Type: Hip

Building Cladding: Brick Landscape Features: N/A

### **Contributing Status**

Contributing - Similar orientation, setback, scale/massing or material