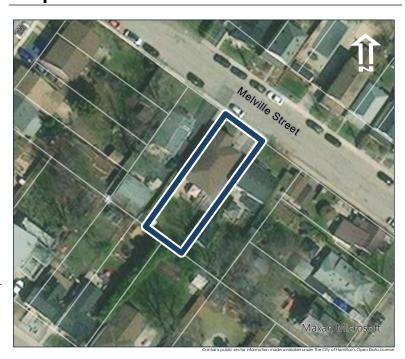

#### **General Information**

Address: 100 MELVILLE ST Heritage Status: No Status

Legal Description: PLAN 1446 BLK 94 LOT 17

# **Property Description**

Property Type: Single-detached

Building Height: 1.5 storeys

Era of Construction/Date Constructed: 1900

Architectural Style: Edwardian

Integrity: Modified

Roof Type: Hip

Building Cladding: Brick Landscape Features: N/A

### **Contributing Status**

Contributing - Similar orientation, setback, scale/massing or material