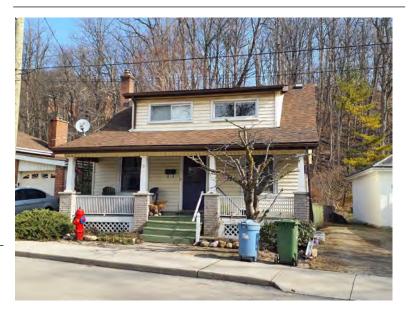

#### **General Information**

Address: 21 BROCK ST N Heritage Status: No Status

Legal Description: PLAN 1443 BLK 3 PT LOT 1 PT;LOT

2

## **Property Description**

Property Type: Semi-detached, related

Building Height: 1.5 storeys

Era of Construction/Date Constructed: 1885

Architectural Style: Worker's Cottage

Integrity: Modified Roof Type: Gable

Building Cladding: Concrete;

Landscape Features: N/A

## **Contributing Status**

Contributing - Similar architectural style to surrounding area