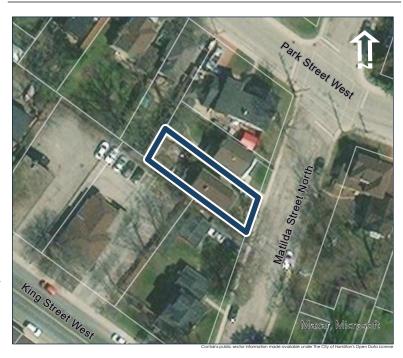

### **General Information**

Address: 10 MATILDA ST N Heritage Status: No Status

Legal Description: PLAN 1443 BLK 14 PT LOT 4

PT;LOT 5

# **Property Description**

Property Type: Single-detached

Building Height: 2 storeys

Era of Construction/Date Constructed: 1920

Architectural Style: Altered (unknown)

Integrity: Compromised

Roof Type: Gable

Building Cladding: Synthetic Landscape Features: N/A

### **Contributing Status**

Non-contributing - Significantly altered/ significant loss of heritage integrity