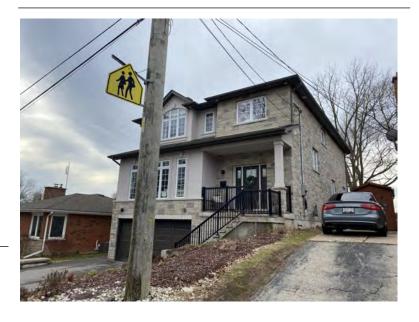

## **General Information**

Address: 102 ALMA ST Heritage Status: No Status

Legal Description: REG COMP PLAN 1474 LOT 131

## **Property Description**

Property Type: Single-detached

Building Height: 1.5 storeys

Era of Construction/Date Constructed: 1923

Architectural Style: Worker's Cottage

Integrity: Compromised

Roof Type: Hip

Building Cladding: Brick

Landscape Features: Mature vegetation

# **Contributing Status**

Non-contributing - Significantly altered/ significant loss of heritage integrity