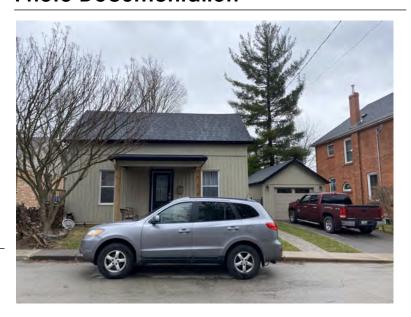

## **General Information**

Address: 35 ALBERT ST Heritage Status: No Status

Legal Description: PLAN 1446 BLK 93 PT LOT 6

## **Property Description**

Property Type: Single-detached

Building Height: 1 storey

Era of Construction/Date Constructed: 1955

Architectural Style: 1950s Contemporary

Integrity: Modified Roof Type: Gable

Building Cladding: Stone; Brick

Landscape Features: N/A

## **Contributing Status**

Non-contributing - Different orientation, setback, scale or massing, architecture or material