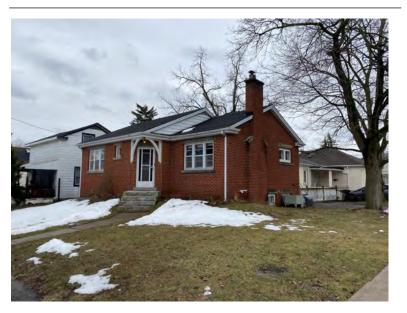

## **General Information**

Address: 35 ALBERT ST Heritage Status: No Status

Legal Description: PLAN 1446 BLK 93 PT LOT 6

## **Property Description**

Property Type: Single-detached

Building Height: 1 storey

Era of Construction/Date Constructed: 1955

Architectural Style: 1950s Contemporary

Integrity: Modified Roof Type: Gable

Building Cladding: Stone; Brick

Landscape Features: N/A

## **Contributing Status**

Non-contributing - Different orientation, setback, scale or massing, architecture or material