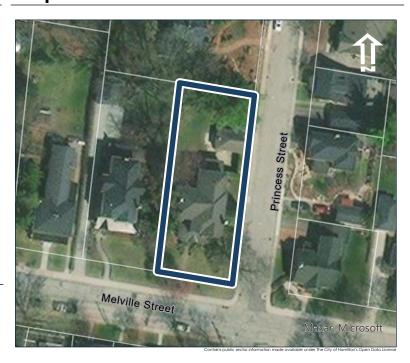

#### **General Information**

Address: 100 MELVILLE ST Heritage Status: No Status

Legal Description: PLAN 1446 BLK 94 LOT 17

# **Property Description**

Property Type: Single-detached

Building Height: 1.5 storeys

Era of Construction/Date Constructed: 1900

Architectural Style: Edwardian

Integrity: Modified

Roof Type: Hip

Building Cladding: Brick Landscape Features: N/A

### **Contributing Status**

Contributing - Similar orientation, setback, scale/massing or material