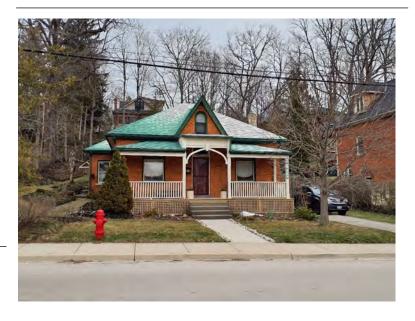

## **General Information**

Address: 35 ALBERT ST Heritage Status: No Status

Legal Description: PLAN 1446 BLK 93 PT LOT 6

## **Property Description**

Property Type: Single-detached

Building Height: 1 storey

Era of Construction/Date Constructed: 1955

Architectural Style: 1950s Contemporary

Integrity: Modified Roof Type: Gable

Building Cladding: Stone; Brick

Landscape Features: N/A

## **Contributing Status**

Non-contributing - Different orientation, setback, scale or massing, architecture or material