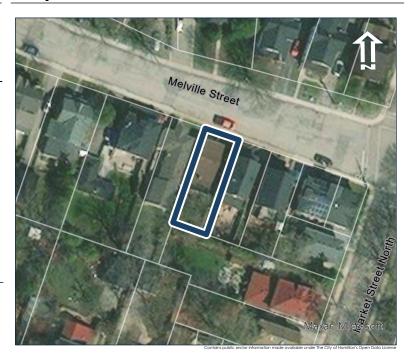

### **General Information**

Address: 107 MELVILLE ST Heritage Status: No Status

Legal Description: PLAN 1446 BLK 97 PT LOT 61

# **Property Description**

Property Type: Single-detached

Building Height: 1.5 storeys

Era of Construction/Date Constructed: 1900-1910

Architectural Style: Combination

Integrity: Modified Roof Type: Gable

Building Cladding: Brick Landscape Features: N/A

### **Contributing Status**

Contributing - Similar orientation, setback, scale/massing or material