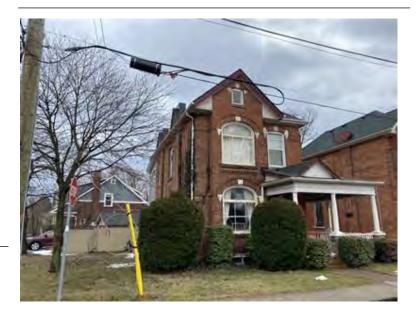

#### **General Information**

Address: 10 CHURCH ST Heritage Status: Inventoried

Legal Description: PLAN 1443 BLK 16 PT LOT 6

## **Property Description**

Property Type: Single-detached

Building Height: 1.5 storeys

Era of Construction/Date Constructed: 1850

Architectural Style: Worker's Cottage

Integrity: Modified Roof Type: Gable

Building Cladding: Stucco Landscape Features: N/A

### **Contributing Status**

Contributing - Similar architectural style to surrounding area