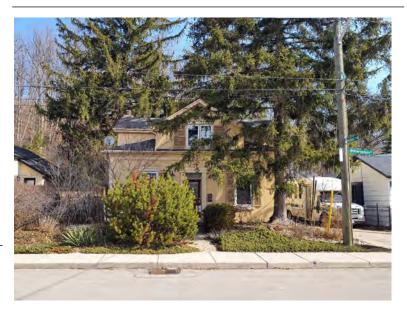

### **General Information**

Address: 11 MATILDA ST N Heritage Status: No Status

Legal Description: PLAN 1443 BLK 15 PT LOT 1

PT;LOT 7

# **Property Description**

Property Type: Single-detached

Building Height: 2 storeys

Era of Construction/Date Constructed: 1895

Architectural Style: Queen Anne

Integrity: Modified

Roof Type: Combination

Building Cladding: Brick; Wood

Landscape Features: N/A

# **Contributing Status**

Contributing - Similar architectural style to surrounding area