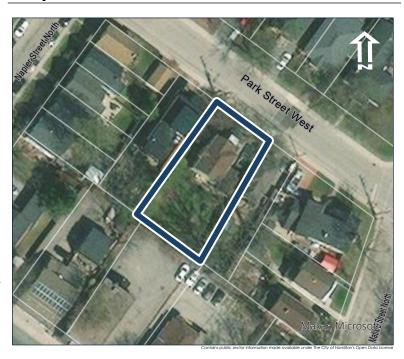

## **General Information**

Address: 35 ALBERT ST Heritage Status: No Status

Legal Description: PLAN 1446 BLK 93 PT LOT 6

## **Property Description**

Property Type: Single-detached

Building Height: 1 storey

Era of Construction/Date Constructed: 1955

Architectural Style: 1950s Contemporary

Integrity: Modified Roof Type: Gable

Building Cladding: Stone; Brick

Landscape Features: N/A

## **Contributing Status**

Non-contributing - Different orientation, setback, scale or massing, architecture or material