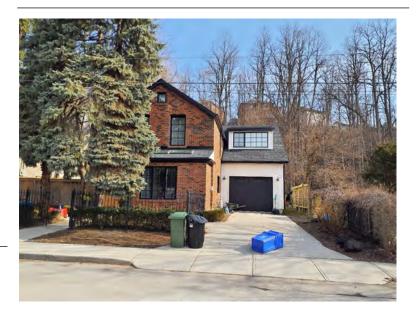

## **General Information**

Address: 104 ALMA ST Heritage Status: No Status

Legal Description: REG COMP PLAN 1474 LOT 132

## **Property Description**

Property Type: Single-detached

Building Height: 1 storey

Era of Construction/Date Constructed: 1955

Architectural Style: Altered (unknown)

Integrity: Compromised Roof Type: Combination

Building Cladding: Pebbledash; Synthetic

Landscape Features: Large deep lot

## **Contributing Status**

Non-contributing - Significantly altered/ significant loss of heritage integrity