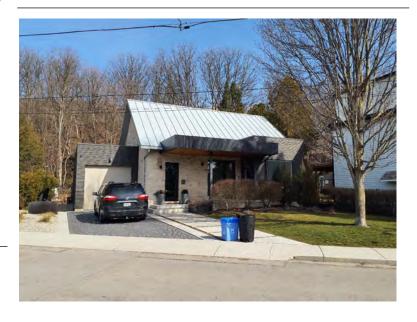

Constructed: 1919

Architectural Style: Vernacular

Integrity: Modified Roof Type: Gable

Building Cladding: Synthetic

Landscape Features: Several mature trees

## **Contributing Status**

Non-contributing - Different orientation, setback, scale or massing, architecture or material

#### Map





### **General Information**

Address: 7 WITHERSPOON ST Heritage Status: No Status

Legal Description: REG COMP PLAN 1474 LOT 36

## **Property Description**

Property Type: Single-detached

Building Height: 1.5 storeys

Era of Construction/Date Constructed: 1895

Architectural Style: Post Modern (1970 to Present)

Integrity: New/Recent Infill

Roof Type: Gable

Building Cladding: Stone; Wood

Landscape Features: N/A

### **Contributing Status**

Non-contributing - Contemporary infill

## Map





#### **General Information**

Address: 70 WITHERSPOON ST Heritage Status: No Status

Legal Description: REG COMP PLAN 1474 LOT 40

# **Property Description**

Property Type: Landscape Feature

Building Height: N/A

Era of Construction/Date Constructed: N/A

Architectural Style: N/A

Integrity: N/A Roof Type: N/A

Building Cladding: N/A

Landscape Features: Community Park

## **Contributing Status**

Non-contributing - Vacant

#### Map





### **General Information**

Address: 8 WITHERSPOON ST Heritage Status: No Status

Legal Description: REG COMP PLAN 1474 LOT 76

## **Property Description**

Property Type: Single-detached

Building Height: 1 storey

Era of Construction/Date Constructed: 1880-1890

Architectural Style: Worker's Cottage

Integrity: Modified

Roof Type: Hip

Building Cla