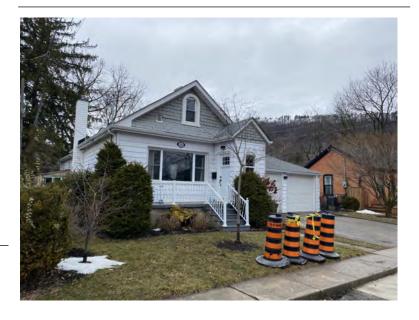

## **General Information**

Address: 35 ALBERT ST Heritage Status: No Status

Legal Description: PLAN 1446 BLK 93 PT LOT 6

## **Property Description**

Property Type: Single-detached

Building Height: 1 storey

Era of Construction/Date Constructed: 1955

Architectural Style: 1950s Contemporary

Integrity: Modified Roof Type: Gable

Building Cladding: Stone; Brick

Landscape Features: N/A

## **Contributing Status**

Non-contributing - Different orientation, setback, scale or massing, architecture or material