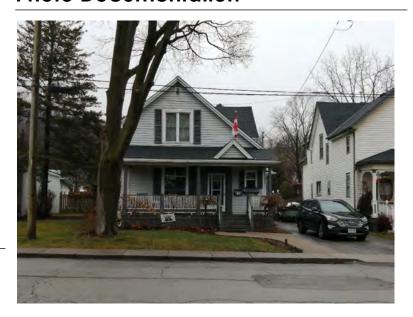

#### **General Information**

Address: 100 MELVILLE ST Heritage Status: No Status

Legal Description: PLAN 1446 BLK 94 LOT 17

# **Property Description**

Property Type: Single-detached

Building Height: 1.5 storeys

Era of Construction/Date Constructed: 1900

Architectural Style: Edwardian

Integrity: Modified

Roof Type: Hip

Building Cladding: Brick Landscape Features: N/A

### **Contributing Status**

Contributing - Similar orientation, setback, scale/massing or material