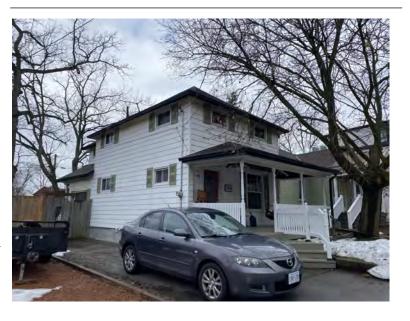

#### **General Information**

Address: 36 ALBERT ST Heritage Status: No Status

Legal Description: PLAN 1446 BLK 94 PT LOT 19;PT

LOT 7

# **Property Description**

Property Type: Single-detached

Building Height: 2 storeys

Era of Construction/Date Constructed: 1940

Architectural Style: Period Revivals

Integrity: Modified Roof Type: Gable

Building Cladding: Brick Landscape Features: N/A

# **Contributing Status**

Non-contributing - Different orientation, setback, scale or massing, architecture or material