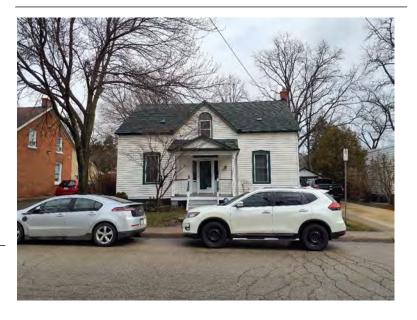

### **General Information**

Address: 6 ELGIN ST

Heritage Status: No Status

Legal Description: PLAN 1446 PT LOT 3

RP;62R12953 PART 1

### **Property Description**

Property Type: Single-detached

Building Height: 1 storey

Era of Construction/Date Constructed: 1870-1880

Architectural Style: Worker's Cottage

Integrity: Modified

Roof Type: Hip

Building Cladding: Synthetic

Landscape Features: N/A

### **Contributing Status**

Contributing - Similar architectural style to surrounding area