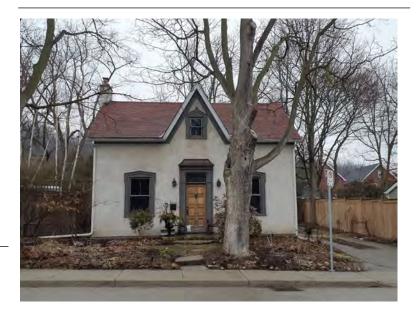

#### **General Information**

Address: 42 ALBERT ST

Heritage Status: Inventoried

Legal Description: PLAN 1446 BLK 97 PT LOT 51

## **Property Description**

Property Type: Single-detached

Building Height: 1.5 storeys

Era of Construction/Date Constructed: 1860

Architectural Style: Worker's Cottage

Integrity: Preserved/Intact

Roof Type: Gable

Building Cladding: Brick

Landscape Features: Mature vegetation

## **Contributing Status**

Contributing - Similar architectural style to surrounding area