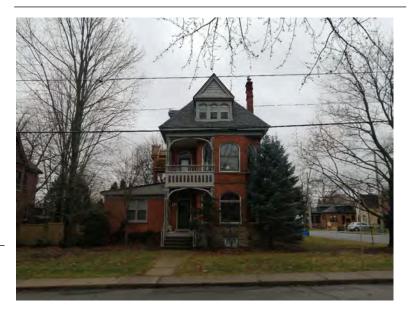

## **General Information**

Address: 35 ALBERT ST Heritage Status: No Status

Legal Description: PLAN 1446 BLK 93 PT LOT 6

## **Property Description**

Property Type: Single-detached

Building Height: 1 storey

Era of Construction/Date Constructed: 1955

Architectural Style: 1950s Contemporary

Integrity: Modified Roof Type: Gable

Building Cladding: Stone; Brick

Landscape Features: N/A

## **Contributing Status**

Non-contributing - Different orientation, setback, scale or massing, architecture or material