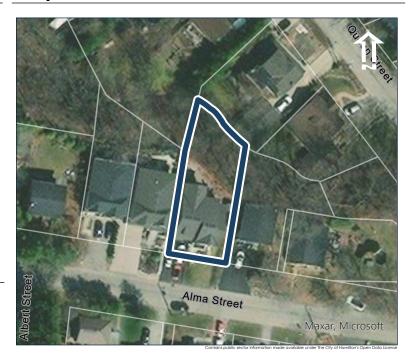

## **General Information**

Address: 54 ALMA ST

Heritage Status: No Status

Legal Description: PLAN 1446 BLK 101 LOT 99

PT;LOT 96

## **Property Description**

Property Type: Single-detached

Building Height: 1.5 storeys

Era of Construction/Date Constructed: 1910

Architectural Style: Bungalow Integrity: Preserved/Intact

Roof Type: Other

Building Cladding: Concrete Landscape Features: N/A

## **Contributing Status**

Non-contributing - Different orientation, setback, scale or massing, architecture or material