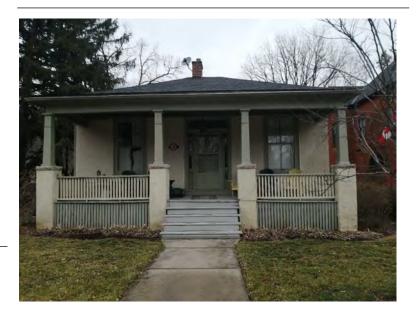

### **General Information**

Address: 101 MELVILLE ST Heritage Status: Inventoried

Legal Description: PLAN 1446 PT LOTS 51 60

AND;61

### **Property Description**

Property Type: Single-detached

Building Height: 1 storey

Era of Construction/Date Constructed: 1887

Architectural Style: Worker's Cottage

Integrity: Modified

Roof Type: Combination Building Cladding: Brick Landscape Features: N/A

### **Contributing Status**

Contributing - Similar architectural style to surrounding area