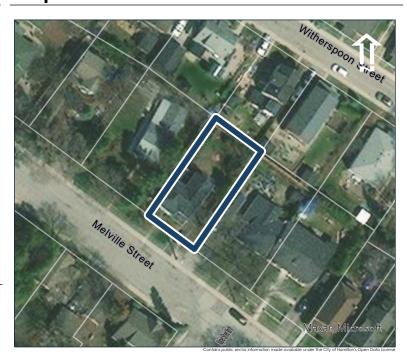

#### **General Information**

Address: 106 MELVILLE ST Heritage Status: No Status

Legal Description: PLAN 1446 BLK 94 PT LOT 16;RP

62R7288 PART 1

## **Property Description**

Property Type: Single-detached

Building Height: 2.5 storeys

Era of Construction/Date Constructed: 1895

Architectural Style: Queen Anne

Integrity: Preserved/Intact

Roof Type: Hip

Building Cladding: Brick

Landscape Features: Large lot (buildings setting), mature trees, hedgerow between 106 and 100

Melville

### **Contributing Status**

Contributing - Similar orientation, setback, scale/massing or material