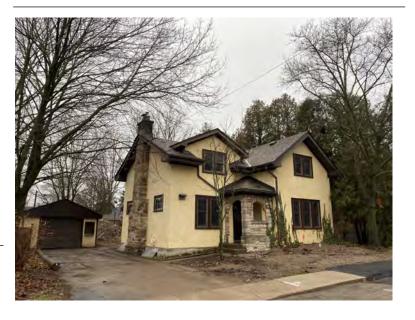

### **General Information**

Address: 107 MELVILLE ST Heritage Status: No Status

Legal Description: PLAN 1446 BLK 97 PT LOT 61

# **Property Description**

Property Type: Single-detached

Building Height: 1.5 storeys

Era of Construction/Date Constructed: 1900-1910

Architectural Style: Combination

Integrity: Modified Roof Type: Gable

Building Cladding: Brick Landscape Features: N/A

### **Contributing Status**

Contributing - Similar orientation, setback, scale/massing or material