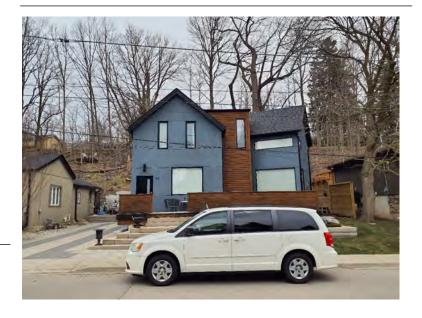

#### **General Information**

Address: 36 ALBERT ST Heritage Status: No Status

Legal Description: PLAN 1446 BLK 94 PT LOT 19;PT

LOT 7

# **Property Description**

Property Type: Single-detached

Building Height: 2 storeys

Era of Construction/Date Constructed: 1940

Architectural Style: Period Revivals

Integrity: Modified Roof Type: Gable

Building Cladding: Brick Landscape Features: N/A

# **Contributing Status**

Non-contributing - Different orientation, setback, scale or massing, architecture or material