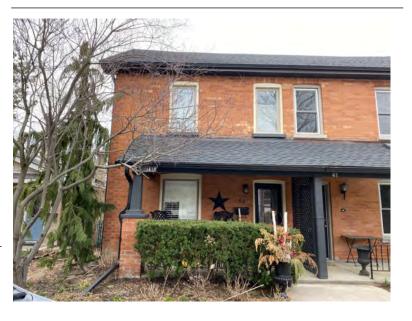

## **General Information**

Address: 35 ALBERT ST Heritage Status: No Status

Legal Description: PLAN 1446 BLK 93 PT LOT 6

## **Property Description**

Property Type: Single-detached

Building Height: 1 storey

Era of Construction/Date Constructed: 1955

Architectural Style: 1950s Contemporary

Integrity: Modified Roof Type: Gable

Building Cladding: Stone; Brick

## **Contributing Status**

Non-contributing - Different orientation, setback, scale or massing, architecture or material