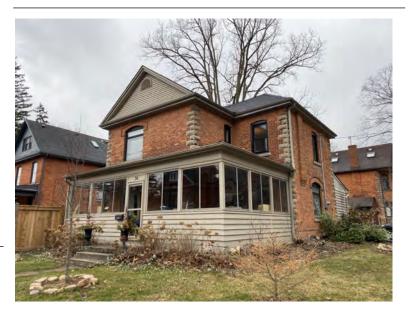

## **General Information**

Address: 52 ALBERT ST

Heritage Status: Inventoried

Legal Description: PLAN 1446 BLK 97 PT LOT 54

## **Property Description**

Property Type: Single-detached

Building Height: 2 storeys

Era of Construction/Date Constructed: 1897

Architectural Style: Queen Anne

Integrity: Modified

Roof Type: Hip

Building Cladding: Brick

Landscape Features: Heavily landscaped yard

with mature trees

# **Contributing Status**

Contributing - Similar architectural style to surrounding area