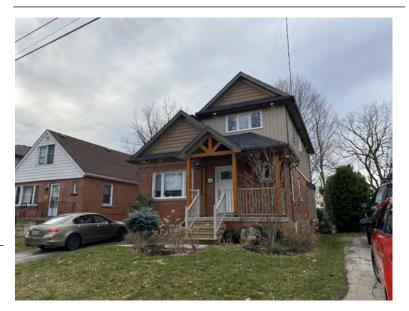

## **General Information**

Address: 35 ALBERT ST Heritage Status: No Status

Legal Description: PLAN 1446 BLK 93 PT LOT 6

## **Property Description**

Property Type: Single-detached

Building Height: 1 storey

Era of Construction/Date Constructed: 1955

Architectural Style: 1950s Contemporary

Integrity: Modified Roof Type: Gable

Building Cladding: Stone; Brick

Landscape Features: N/A

## **Contributing Status**

Non-contributing - Different orientation, setback, scale or massing, architecture or material