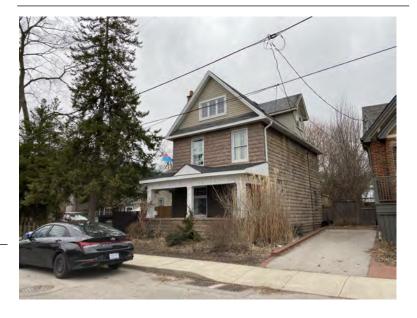

### **General Information**

Address: 10 MATILDA ST N Heritage Status: No Status

Legal Description: PLAN 1443 BLK 14 PT LOT 4

PT;LOT 5

# **Property Description**

Property Type: Single-detached

Building Height: 2 storeys

Era of Construction/Date Constructed: 1920

Architectural Style: Altered (unknown)

Integrity: Compromised

Roof Type: Gable

Building Cladding: Synthetic Landscape Features: N/A

### **Contributing Status**

Non-contributing - Significantly altered/ significant loss of heritage integrity