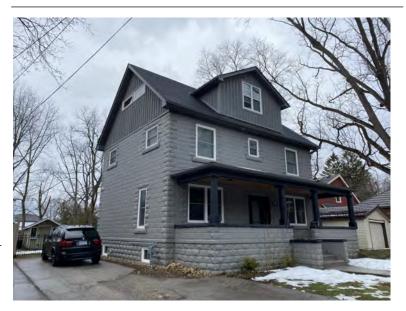

#### **General Information**

Address: 11 MARKET ST N Heritage Status: Inventoried

Legal Description: PLAN 1443 BLK 16 PT LOT 1

## **Property Description**

Property Type: Single-detached

Building Height: 1.5 storeys

Era of Construction/Date Constructed: 1880-1890

Architectural Style: Altered (unknown)

Integrity: Compromised
Roof Type: Combination
Building Cladding: Synthetic
Landscape Features: N/A

### **Contributing Status**

Non-contributing - Significantly altered/ significant loss of heritage integrity