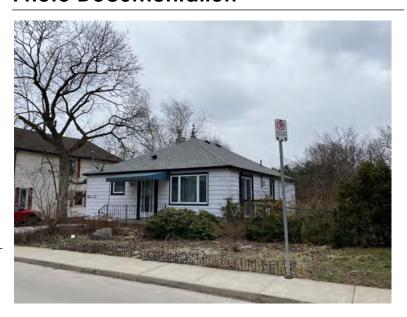

ucted: 1905

Architectural Style: Altered (unknown)

Integrity: Compromised

Roof Type: Gable

Building Cladding: Synthetic Landscape Features: N/A

### **Contributing Status**

Non-contributing - Significantly altered/ significant loss of heritage integrity

#### Map





### **General Information**

Address: 20 WITHERSPOON ST Heritage Status: No Status

Legal Description: REG COMP PLAN 1474 LOT 56

## **Property Description**

Property Type: Single-detached

Building Height: 1 storey

Era of Construction/Date Constructed: 1880-1890

Architectural Style: Altered (unknown)

Integrity: Modified

Roof Type: Hip

Building Cladding: Synthetic Landscape Features: Wide lot

### **Contributing Status**

Non-contributing - Significantly altered/ significant loss of heritage integrity

#### Map





## **General Information**

Address: 21 WITHERSPOON ST Heritage Status: No Status

Legal Description: RCP 1474 PT LOT 28

RP;62R20384 PART 1

### **Property Description**

Property Type: Single-detached

Building Height: 1 storey

Era of Construction/Date Constructed: 1885

Architectural Style: Worker's Cottage

Integrity: Modified

Roof Type: Hip

Building Cladding: Synthetic Landscape Features: N/A

### **Contributing Status**

Contributing - Contributes to the early development of the Town

#### Map





#### **General Information**

Address: 22 WITHERSPOON ST Heritage Status: No Status

Legal Description: REG COMP PLAN 1474 LOT 55

## **Property Description**

Property Type: Single-detached

Building Height: 2.5 storeys

Era of Construction/Date Constructed: 1912

Architectural Style