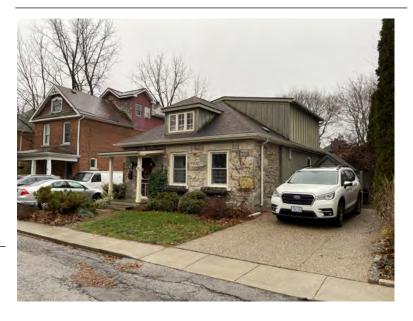

### **General Information**

Address: 101 MELVILLE ST Heritage Status: Inventoried

Legal Description: PLAN 1446 PT LOTS 51 60

AND;61

### **Property Description**

Property Type: Single-detached

Building Height: 1 storey

Era of Construction/Date Constructed: 1887

Architectural Style: Worker's Cottage

Integrity: Modified

Roof Type: Combination Building Cladding: Brick Landscape Features: N/A

### **Contributing Status**

Contributing - Similar architectural style to surrounding area