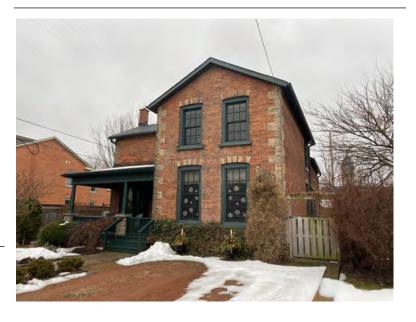

te Constructed: 1890-1900

Architectural Style: Queen Anne

Integrity: Preserved/Intact

Roof Type: Gable

Building Cladding: Brick

Landscape Features: Mature front tree

### **Contributing Status**

Contributing - Retains the majority of its heritage integrity

## Map





#### **General Information**

Address: 104 PARK ST W Heritage Status: Inventoried

Legal Description: REG COMP PLAN 1335 PT LOT

34;RP 62R15110 PART 1

# **Property Description**

Property Type: Single-detached

Building Height: 2 storeys

Era of Construction/Date Constructed: 1886

Architectural Style: Late Victorian

Integrity: Preserved/Intact

Roof Type: Gable

Building Cladding: Brick Landscape Features: N/A

### **Contributing Status**

Contributing - Contributes to the early development of the Town

#### Map





### **General Information**

Address: 108 PARK ST W Heritage Status: Inventoried

Legal Description: REG COMP PLAN 1335 PT LOT

34;RP 62R15110 PART 2

## **Property Description**

Property Type: Institutional or Public Building

Building Height: 1.5 storeys

Era of Construction/Date Constructed: 1866

Architectural Style: Classical Revival

Integrity: Modified Roof Type: Gable

Building Cladding: Brick Landscape Features: N/A

### **Contributing Status**

Contributing - Contributes to the early development of the Town

## Map





#### **General Information**

Address: 109 PARK ST W Heritage Status: Inventoried

Legal Description: PLAN 1446 PT LOT 3

RP;62R12953 PART 2

## **Property Description**

Property Type: Semi-detached, related

Building Height: 2 storeys

Era of Construction/Dat