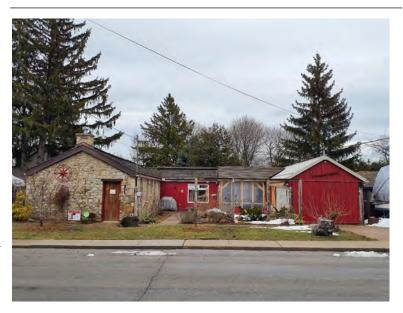

## **General Information**

Address: 54 ALMA ST

Heritage Status: No Status

Legal Description: PLAN 1446 BLK 101 LOT 99

PT;LOT 96

## **Property Description**

Property Type: Single-detached

Building Height: 1.5 storeys

Era of Construction/Date Constructed: 1910

Architectural Style: Bungalow Integrity: Preserved/Intact

Roof Type: Other

Building Cladding: Concrete Landscape Features: N/A

## **Contributing Status**

Non-contributing - Different orientation, setback, scale or massing, architecture or material