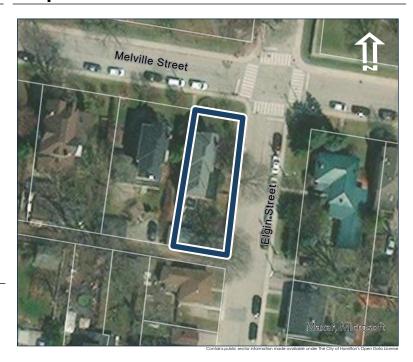

### **General Information**

Address: 107 MELVILLE ST Heritage Status: No Status

Legal Description: PLAN 1446 BLK 97 PT LOT 61

# **Property Description**

Property Type: Single-detached

Building Height: 1.5 storeys

Era of Construction/Date Constructed: 1900-1910

Architectural Style: Combination

Integrity: Modified Roof Type: Gable

Building Cladding: Brick Landscape Features: N/A

### **Contributing Status**

Contributing - Similar orientation, setback, scale/massing or material