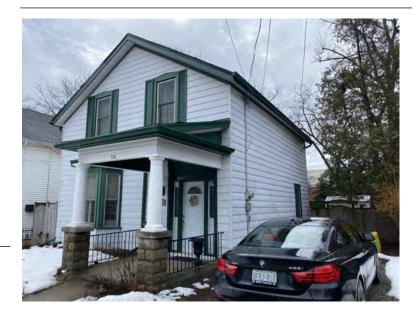

## **General Information**

Address: 35 ALBERT ST Heritage Status: No Status

Legal Description: PLAN 1446 BLK 93 PT LOT 6

## **Property Description**

Property Type: Single-detached

Building Height: 1 storey

Era of Construction/Date Constructed: 1955

Architectural Style: 1950s Contemporary

Integrity: Modified Roof Type: Gable

Building Cladding: Stone; Brick

Landscape Features: N/A

## **Contributing Status**

Non-contributing - Different orientation, setback, scale or massing, architecture or material