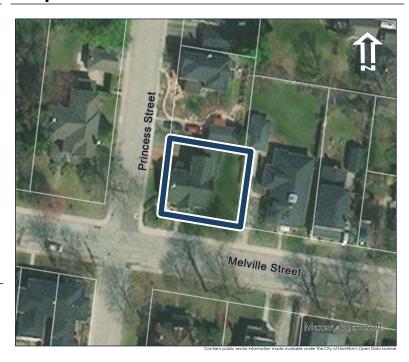

### **General Information**

Address: 101 MELVILLE ST Heritage Status: Inventoried

Legal Description: PLAN 1446 PT LOTS 51 60

AND;61

### **Property Description**

Property Type: Single-detached

Building Height: 1 storey

Era of Construction/Date Constructed: 1887

Architectural Style: Worker's Cottage

Integrity: Modified

Roof Type: Combination Building Cladding: Brick Landscape Features: N/A

### **Contributing Status**

Contributing - Similar architectural style to surrounding area