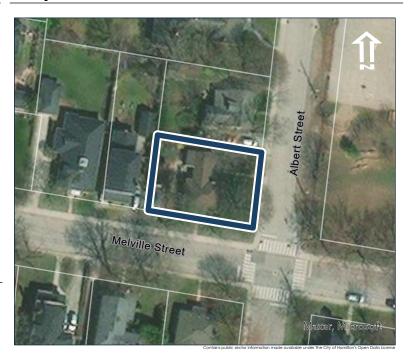

## **General Information**

Address: 35 ALBERT ST Heritage Status: No Status

Legal Description: PLAN 1446 BLK 93 PT LOT 6

## **Property Description**

Property Type: Single-detached

Building Height: 1 storey

Era of Construction/Date Constructed: 1955

Architectural Style: 1950s Contemporary

Integrity: Modified Roof Type: Gable

Building Cladding: Stone; Brick

Landscape Features: N/A

## **Contributing Status**

Non-contributing - Different orientation, setback, scale or massing, architecture or material