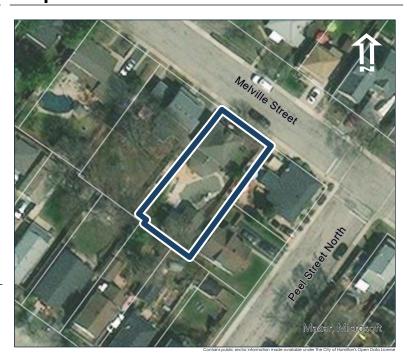

### **General Information**

Address: 101 MELVILLE ST Heritage Status: Inventoried

Legal Description: PLAN 1446 PT LOTS 51 60

AND;61

### **Property Description**

Property Type: Single-detached

Building Height: 1 storey

Era of Construction/Date Constructed: 1887

Architectural Style: Worker's Cottage

Integrity: Modified

Roof Type: Combination Building Cladding: Brick Landscape Features: N/A

### **Contributing Status**

Contributing - Similar architectural style to surrounding area