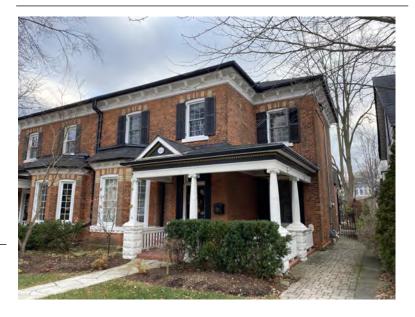

### **General Information**

Address: 101 MELVILLE ST Heritage Status: Inventoried

Legal Description: PLAN 1446 PT LOTS 51 60

AND;61

### **Property Description**

Property Type: Single-detached

Building Height: 1 storey

Era of Construction/Date Constructed: 1887

Architectural Style: Worker's Cottage

Integrity: Modified

Roof Type: Combination Building Cladding: Brick Landscape Features: N/A

### **Contributing Status**

Contributing - Similar architectural style to surrounding area