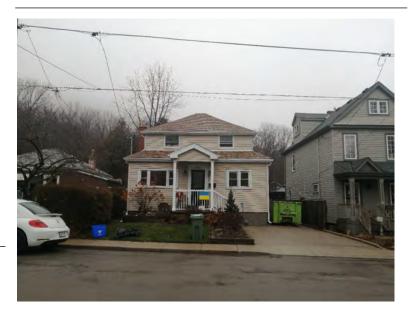

#### **General Information**

Address: 100 MELVILLE ST Heritage Status: No Status

Legal Description: PLAN 1446 BLK 94 LOT 17

# **Property Description**

Property Type: Single-detached

Building Height: 1.5 storeys

Era of Construction/Date Constructed: 1900

Architectural Style: Edwardian

Integrity: Modified

Roof Type: Hip

Building Cladding: Brick Landscape Features: N/A

### **Contributing Status**

Contributing - Similar orientation, setback, scale/massing or material