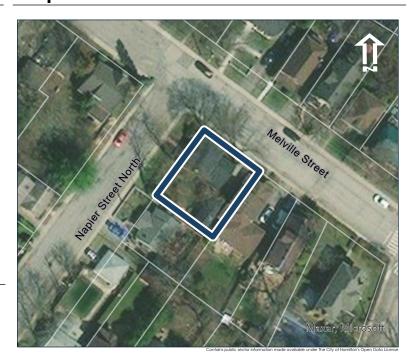

#### **General Information**

Address: 42 ALBERT ST

Heritage Status: Inventoried

Legal Description: PLAN 1446 BLK 97 PT LOT 51

## **Property Description**

Property Type: Single-detached

Building Height: 1.5 storeys

Era of Construction/Date Constructed: 1860

Architectural Style: Worker's Cottage

Integrity: Preserved/Intact

Roof Type: Gable

Building Cladding: Brick

Landscape Features: Mature vegetation

## **Contributing Status**

Contributing - Similar architectural style to surrounding area