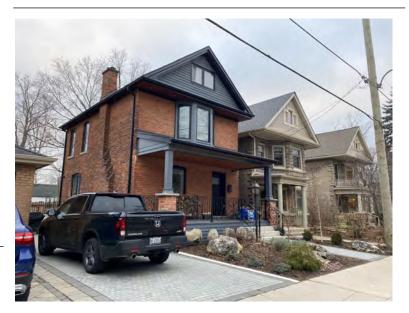

## **General Information**

Address: 39 ELGIN ST

Heritage Status: Designated under Part IV by by-

law 3814-89

Legal Description: PLAN 1446 BLK 99 LOT 32

## **Property Description**

Property Type: Single-detached

Building Height: 2 storeys

Era of Construction/Date Constructed: 1859

Architectural Style: Gothic Revival

Integrity: Preserved/Intact

Roof Type: Gable

Building Cladding: Stucco

Landscape Features: White picket fence, trees

along frontage

### **Contributing Status**

Contributing - Contributes to the early development of the Town