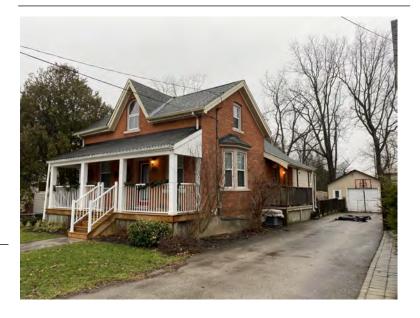

#### **General Information**

Address: 100 MELVILLE ST Heritage Status: No Status

Legal Description: PLAN 1446 BLK 94 LOT 17

# **Property Description**

Property Type: Single-detached

Building Height: 1.5 storeys

Era of Construction/Date Constructed: 1900

Architectural Style: Edwardian

Integrity: Modified

Roof Type: Hip

Building Cladding: Brick Landscape Features: N/A

### **Contributing Status**

Contributing - Similar orientation, setback, scale/massing or material