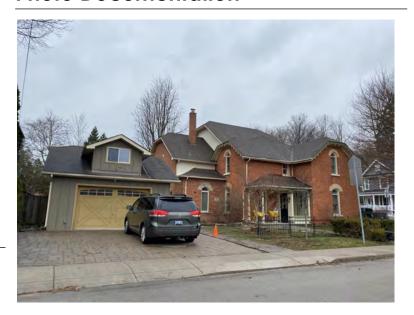

## **General Information**

Address: 35 ALBERT ST Heritage Status: No Status

Legal Description: PLAN 1446 BLK 93 PT LOT 6

## **Property Description**

Property Type: Single-detached

Building Height: 1 storey

Era of Construction/Date Constructed: 1955

Architectural Style: 1950s Contemporary

Integrity: Modified Roof Type: Gable

Building Cladding: Stone; Brick

Landscape Features: N/A

## **Contributing Status**

Non-contributing - Different orientation, setback, scale or massing, architecture or material