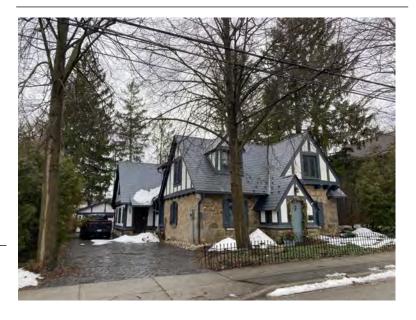

#### **General Information**

Address: 13 MARKET ST N Heritage Status: No Status

Legal Description: PLAN 1443 BLK 16 PT LOT 1

## **Property Description**

Property Type: Single-detached

Building Height: 1.5 storeys

Era of Construction/Date Constructed: 1924

Architectural Style: Bungalow

Integrity: Modified

Roof Type: Combination Building Cladding: Brick Landscape Features: N/A

### **Contributing Status**

Non-contributing - Different orientation, setback, scale or massing, architecture or material