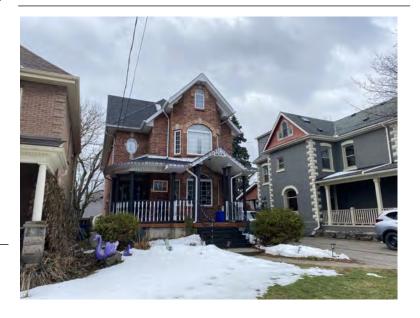

Construction/Date Constructed: 1909 Architectural Style: American Foursquare

Integrity: Modified

Roof Type: Hip

Building Cladding: Brick Landscape Features: N/A

## **Contributing Status**

Contributing - Similar architectural style to surrounding area

#### Map





#### **General Information**

Address: 174 PARK ST W Heritage Status: No Status

Legal Description: PLAN 1443 BLK 16 PT LTS 4 &5;RP

62R14341 PART 2

## **Property Description**

Property Type: Single-detached

Building Height: 2.5 storeys

Era of Construction/Date Constructed: 1998

Architectural Style: Post Modern (1970 to Present)

Integrity: New/Recent Infill

Roof Type: Gable

**Building Cladding: Brick** 

Landscape Features: Newer infill

## **Contributing Status**

Non-contributing - Contemporary infill

### Map





### **General Information**

Address: 175 PARK ST W Heritage Status: No Status

Legal Description: PLAN 1443 BLK 8 PT LOT 10

## **Property Description**

Property Type: Single-detached

Building Height: 1 storey

Era of Construction/Date Constructed: 1952

Architectural Style: 1950s Contemporary

Integrity: Modified Roof Type: Gable

Building Cladding: Brick Landscape Features: N/A

## **Contributing Status**

Non-contributing - Different orientation, setback, scale or massing, architecture or material

### Map





### **General Information**

Address: 176 PARK ST W Heritage Status: No Status

Legal Description: PLAN 1443 BLK 16 PT LOT

4;SUBJECT TO R-O-W

### **Property Description**

Property Type: Single-detached

Building Height: 2.5 storeys

Era of Construction/Date Constructed: 1