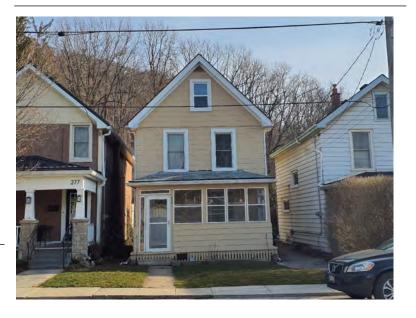

### **General Information**

Address: 107 MELVILLE ST Heritage Status: No Status

Legal Description: PLAN 1446 BLK 97 PT LOT 61

# **Property Description**

Property Type: Single-detached

Building Height: 1.5 storeys

Era of Construction/Date Constructed: 1900-1910

Architectural Style: Combination

Integrity: Modified Roof Type: Gable

Building Cladding: Brick Landscape Features: N/A

### **Contributing Status**

Contributing - Similar orientation, setback, scale/massing or material