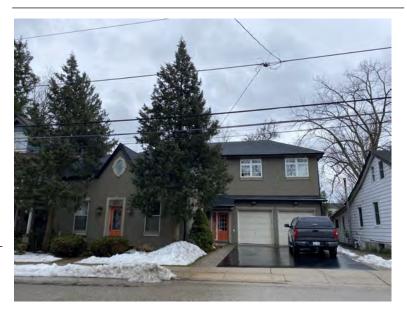

## **General Information**

Address: 35 ALBERT ST Heritage Status: No Status

Legal Description: PLAN 1446 BLK 93 PT LOT 6

## **Property Description**

Property Type: Single-detached

Building Height: 1 storey

Era of Construction/Date Constructed: 1955

Architectural Style: 1950s Contemporary

Integrity: Modified Roof Type: Gable

Building Cladding: Stone; Brick

Landscape Features: N/A

## **Contributing Status**

Non-contributing - Different orientation, setback, scale or massing, architecture or material