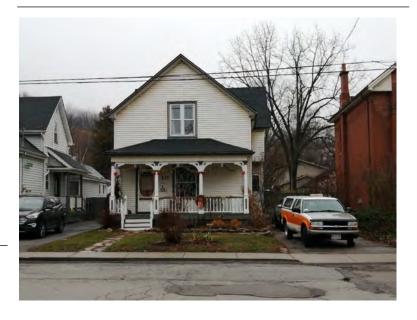

### **General Information**

Address: 101 MELVILLE ST Heritage Status: Inventoried

Legal Description: PLAN 1446 PT LOTS 51 60

AND;61

### **Property Description**

Property Type: Single-detached

Building Height: 1 storey

Era of Construction/Date Constructed: 1887

Architectural Style: Worker's Cottage

Integrity: Modified

Roof Type: Combination Building Cladding: Brick Landscape Features: N/A

### **Contributing Status**

Contributing - Similar architectural style to surrounding area