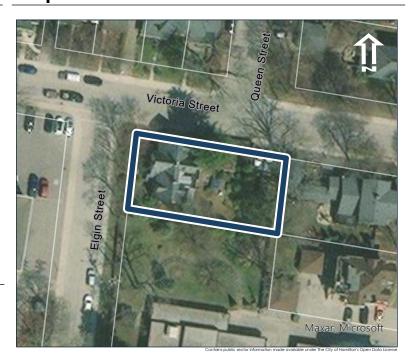

## **General Information**

Address: 39 ELGIN ST

Heritage Status: Designated under Part IV by by-

law 3814-89

Legal Description: PLAN 1446 BLK 99 LOT 32

## **Property Description**

Property Type: Single-detached

Building Height: 2 storeys

Era of Construction/Date Constructed: 1859

Architectural Style: Gothic Revival

Integrity: Preserved/Intact

Roof Type: Gable

Building Cladding: Stucco

Landscape Features: White picket fence, trees

along frontage

### **Contributing Status**

Contributing - Contributes to the early development of the Town