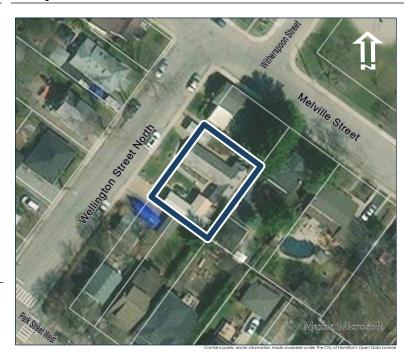

## **General Information**

Address: 54 ALMA ST

Heritage Status: No Status

Legal Description: PLAN 1446 BLK 101 LOT 99

PT;LOT 96

## **Property Description**

Property Type: Single-detached

Building Height: 1.5 storeys

Era of Construction/Date Constructed: 1910

Architectural Style: Bungalow Integrity: Preserved/Intact

Roof Type: Other

Building Cladding: Concrete Landscape Features: N/A

## **Contributing Status**

Non-contributing - Different orientation, setback, scale or massing, architecture or material

### Map