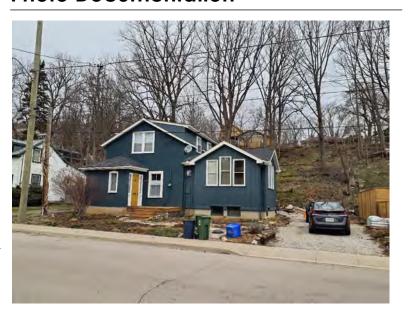

#### **General Information**

Address: 36 ALBERT ST Heritage Status: No Status

Legal Description: PLAN 1446 BLK 94 PT LOT 19;PT

LOT 7

# **Property Description**

Property Type: Single-detached

Building Height: 2 storeys

Era of Construction/Date Constructed: 1940

Architectural Style: Period Revivals

Integrity: Modified Roof Type: Gable

Building Cladding: Brick Landscape Features: N/A

# **Contributing Status**

Non-contributing - Different orientation, setback, scale or massing, architecture or material