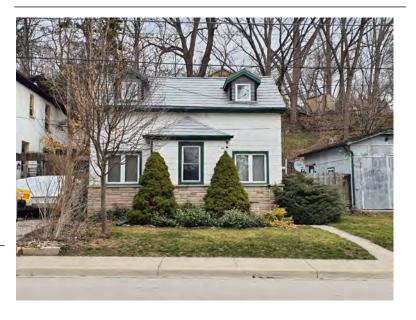

#### **General Information**

Address: 36 ALBERT ST Heritage Status: No Status

Legal Description: PLAN 1446 BLK 94 PT LOT 19;PT

LOT 7

# **Property Description**

Property Type: Single-detached

Building Height: 2 storeys

Era of Construction/Date Constructed: 1940

Architectural Style: Period Revivals

Integrity: Modified Roof Type: Gable

Building Cladding: Brick Landscape Features: N/A

# **Contributing Status**

Non-contributing - Different orientation, setback, scale or massing, architecture or material