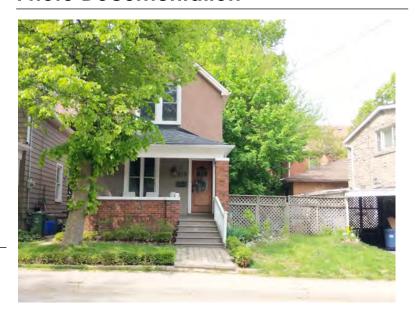

## **General Information**

Address: 35 ALBERT ST Heritage Status: No Status

Legal Description: PLAN 1446 BLK 93 PT LOT 6

## **Property Description**

Property Type: Single-detached

Building Height: 1 storey

Era of Construction/Date Constructed: 1955

Architectural Style: 1950s Contemporary

Integrity: Modified Roof Type: Gable

Building Cladding: Stone; Brick

Landscape Features: N/A

## **Contributing Status**

Non-contributing - Different orientation, setback, scale or massing, architecture or material