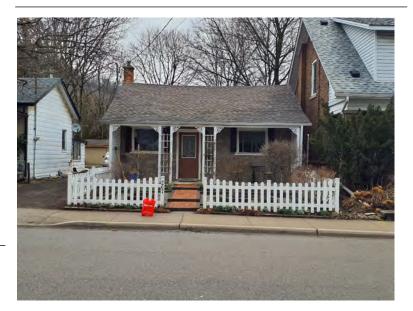

struction/Date Constructed: 1924

Architectural Style: Bungalow

Integrity: Modified Roof Type: Gable

Building Cladding: Brick Landscape Features: N/A

# **Contributing Status**

Non-contributing - Different orientation, setback, scale or massing, architecture or material

### Map





### **General Information**

Address: 267 PARK ST W Heritage Status: No Status

Legal Description: PLAN 1443 BLK 5 PT LOT 11

# **Property Description**

Property Type: Single-detached

Building Height: 1 storey

Era of Construction/Date Constructed: 1920

Architectural Style: Altered (unknown)

Integrity: Compromised

Roof Type: Gable

Building Cladding: Stucco Landscape Features: N/A

## **Contributing Status**

Non-contributing - Significantly altered/ significant loss of heritage integrity

#### Map





#### **General Information**

Address: 269 PARK ST W Heritage Status: No Status

Legal Description: PLAN 1443 BLK 5 PT LOT 11

# **Property Description**

Property Type: Single-detached

Building Height: 1 storey

Era of Construction/Date Constructed: 1880-1890

Architectural Style: Altered (unknown)

Integrity: Compromised

Roof Type: Gable

Building Cladding: Synthetic Landscape Features: N/A

## **Contributing Status**

Non-contributing - Significantly altered/ significant loss of heritage integrity

#### Map





### **General Information**

Address: 270 PARK ST W Heritage Status: Inventoried

Legal Description: PLAN 1443 BLK 13 PT LOT 5

## **Property Description**

Property Type: Single-detached

Building Height: 2 storeys

Era of Construction/Date Constructed: 1870-1880

Architect