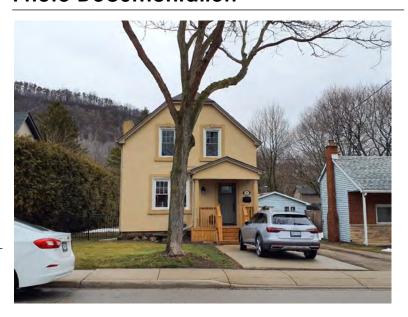

#### **General Information**

Address: 36 ALBERT ST Heritage Status: No Status

Legal Description: PLAN 1446 BLK 94 PT LOT 19;PT

LOT 7

# **Property Description**

Property Type: Single-detached

Building Height: 2 storeys

Era of Construction/Date Constructed: 1940

Architectural Style: Period Revivals

Integrity: Modified Roof Type: Gable

Building Cladding: Brick Landscape Features: N/A

# **Contributing Status**

Non-contributing - Different orientation, setback, scale or massing, architecture or material