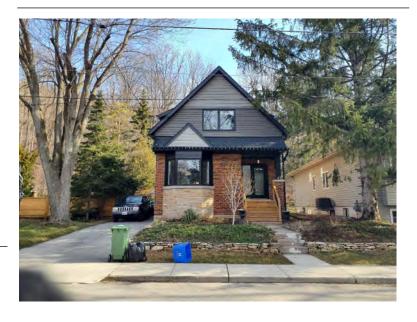

#### **General Information**

Address: 65 ALBERT ST Heritage Status: No Status

Legal Description: PLAN 1446 BLK 101 PT LOTS

88;89 & 91 RP 62R8350 PARTS 1 &;2

## **Property Description**

Property Type: Single-detached

Building Height: 2 storeys

Era of Construction/Date Constructed: 1920

Architectural Style: Altered (unknown)

Integrity: Compromised

Roof Type: Gable

Building Cladding: Brick; Synthetic

Landscape Features: Mature trees, full

landscaped yard with ground cover, siting on hill

# **Contributing Status**

Contributing - Similar orientation, setback, scale/massing or material