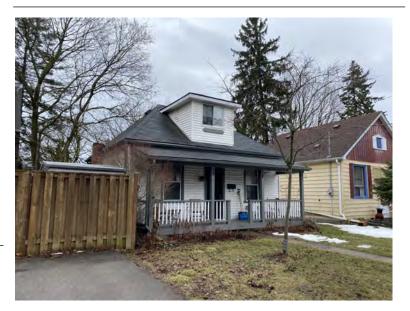

## **General Information**

Address: 35 ALBERT ST Heritage Status: No Status

Legal Description: PLAN 1446 BLK 93 PT LOT 6

## **Property Description**

Property Type: Single-detached

Building Height: 1 storey

Era of Construction/Date Constructed: 1955

Architectural Style: 1950s Contemporary

Integrity: Modified Roof Type: Gable

Building Cladding: Stone; Brick

Landscape Features: N/A

## **Contributing Status**

Non-contributing - Different orientation, setback, scale or massing, architecture or material