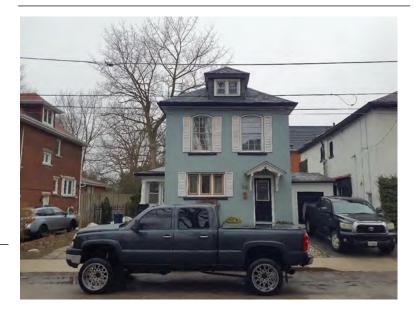

### **General Information**

Address: 107 MELVILLE ST Heritage Status: No Status

Legal Description: PLAN 1446 BLK 97 PT LOT 61

# **Property Description**

Property Type: Single-detached

Building Height: 1.5 storeys

Era of Construction/Date Constructed: 1900-1910

Architectural Style: Combination

Integrity: Modified Roof Type: Gable

Building Cladding: Brick Landscape Features: N/A

### **Contributing Status**

Contributing - Similar orientation, setback, scale/massing or material