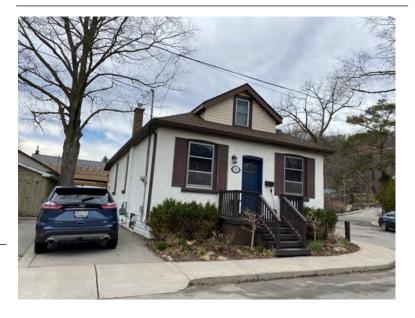

## **General Information**

Address: 35 ALBERT ST Heritage Status: No Status

Legal Description: PLAN 1446 BLK 93 PT LOT 6

## **Property Description**

Property Type: Single-detached

Building Height: 1 storey

Era of Construction/Date Constructed: 1955

Architectural Style: 1950s Contemporary

Integrity: Modified Roof Type: Gable

Building Cladding: Stone; Brick

Landscape Features: N/A

## **Contributing Status**

Non-contributing - Different orientation, setback, scale or massing, architecture or material