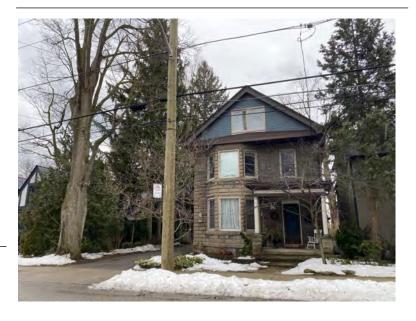

## **General Information**

Address: 35 ALBERT ST Heritage Status: No Status

Legal Description: PLAN 1446 BLK 93 PT LOT 6

## **Property Description**

Property Type: Single-detached

Building Height: 1 storey

Era of Construction/Date Constructed: 1955

Architectural Style: 1950s Contemporary

Integrity: Modified Roof Type: Gable

Building Cladding: Stone; Brick

Landscape Features: N/A

## **Contributing Status**

Non-contributing - Different orientation, setback, scale or massing, architecture or material