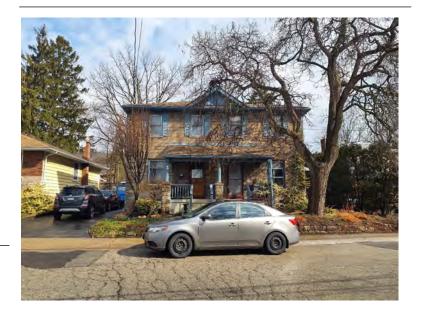

## **General Information**

Address: 35 ALBERT ST Heritage Status: No Status

Legal Description: PLAN 1446 BLK 93 PT LOT 6

## **Property Description**

Property Type: Single-detached

Building Height: 1 storey

Era of Construction/Date Constructed: 1955

Architectural Style: 1950s Contemporary

Integrity: Modified Roof Type: Gable

Building Cladding: Stone; Brick

Landscape Features: N/A

## **Contributing Status**

Non-contributing - Different orientation, setback, scale or massing, architecture or material