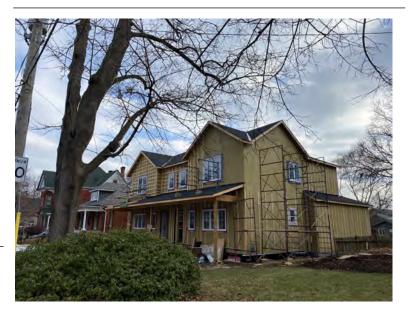

## **General Information**

Address: 35 ALBERT ST Heritage Status: No Status

Legal Description: PLAN 1446 BLK 93 PT LOT 6

## **Property Description**

Property Type: Single-detached

Building Height: 1 storey

Era of Construction/Date Constructed: 1955

Architectural Style: 1950s Contemporary

Integrity: Modified Roof Type: Gable

Building Cladding: Stone; Brick

Landscape Features: N/A

## **Contributing Status**

Non-contributing - Different orientation, setback, scale or massing, architecture or material