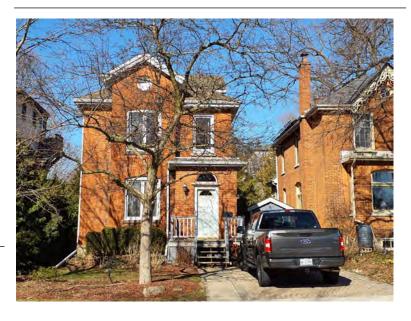

#### **General Information**

Address: 36 ALBERT ST Heritage Status: No Status

Legal Description: PLAN 1446 BLK 94 PT LOT 19;PT

LOT 7

# **Property Description**

Property Type: Single-detached

Building Height: 2 storeys

Era of Construction/Date Constructed: 1940

Architectural Style: Period Revivals

Integrity: Modified Roof Type: Gable

Building Cladding: Brick Landscape Features: N/A

# **Contributing Status**

Non-contributing - Different orientation, setback, scale or massing, architecture or material