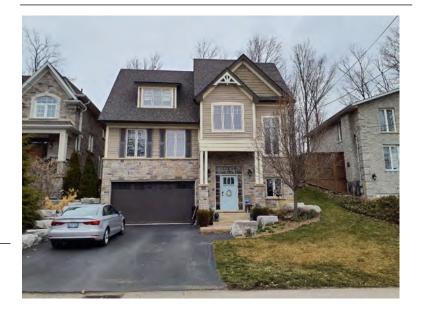

## **General Information**

Address: 54 ALMA ST

Heritage Status: No Status

Legal Description: PLAN 1446 BLK 101 LOT 99

PT;LOT 96

## **Property Description**

Property Type: Single-detached

Building Height: 1.5 storeys

Era of Construction/Date Constructed: 1910

Architectural Style: Bungalow Integrity: Preserved/Intact

Roof Type: Other

Building Cladding: Concrete Landscape Features: N/A

## **Contributing Status**

Non-contributing - Different orientation, setback, scale or massing, architecture or material