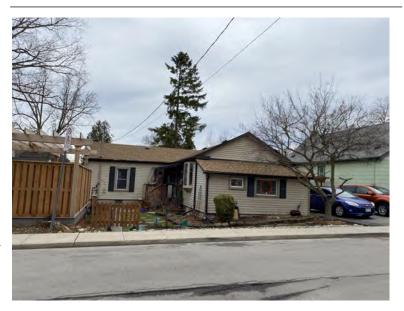

#### **General Information**

Address: 36 ALBERT ST Heritage Status: No Status

Legal Description: PLAN 1446 BLK 94 PT LOT 19;PT

LOT 7

# **Property Description**

Property Type: Single-detached

Building Height: 2 storeys

Era of Construction/Date Constructed: 1940

Architectural Style: Period Revivals

Integrity: Modified Roof Type: Gable

Building Cladding: Brick Landscape Features: N/A

# **Contributing Status**

Non-contributing - Different orientation, setback, scale or massing, architecture or material