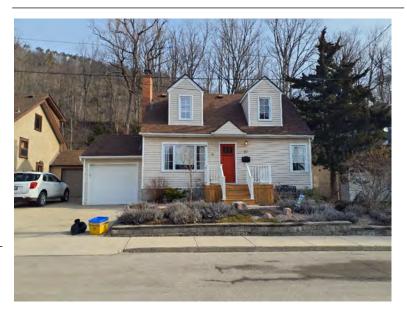

## **General Information**

Address: 67 ALBERT ST Heritage Status: No Status

Legal Description: PLAN 1446 BLK 101 PT LOT 88;PT

LOT 91

## **Property Description**

Property Type: Single-detached

Building Height: 2.5 storeys

Era of Construction/Date Constructed: 1905

Architectural Style: Edwardian

Integrity: Modified

Roof Type: Combination

Building Cladding: Pebbledash

Landscape Features: N/A

## **Contributing Status**

Non-contributing - Significantly altered/ significant loss of heritage integrity