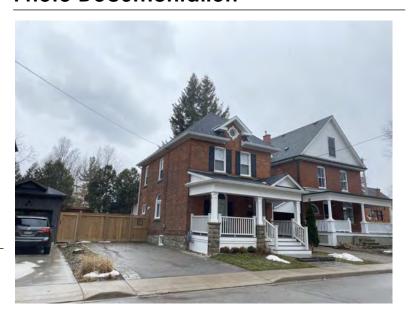

#### **General Information**

Address: 36 ALBERT ST Heritage Status: No Status

Legal Description: PLAN 1446 BLK 94 PT LOT 19;PT

LOT 7

# **Property Description**

Property Type: Single-detached

Building Height: 2 storeys

Era of Construction/Date Constructed: 1940

Architectural Style: Period Revivals

Integrity: Modified Roof Type: Gable

Building Cladding: Brick Landscape Features: N/A

# **Contributing Status**

Non-contributing - Different orientation, setback, scale or massing, architecture or material