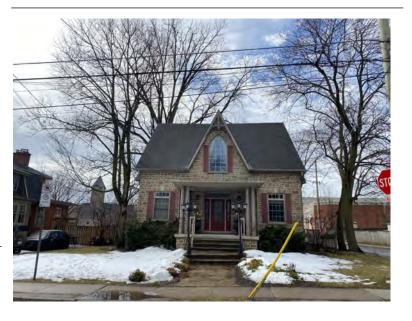

#### **General Information**

Address: 36 ALBERT ST Heritage Status: No Status

Legal Description: PLAN 1446 BLK 94 PT LOT 19;PT

LOT 7

# **Property Description**

Property Type: Single-detached

Building Height: 2 storeys

Era of Construction/Date Constructed: 1940

Architectural Style: Period Revivals

Integrity: Modified Roof Type: Gable

Building Cladding: Brick Landscape Features: N/A

# **Contributing Status**

Non-contributing - Different orientation, setback, scale or massing, architecture or material