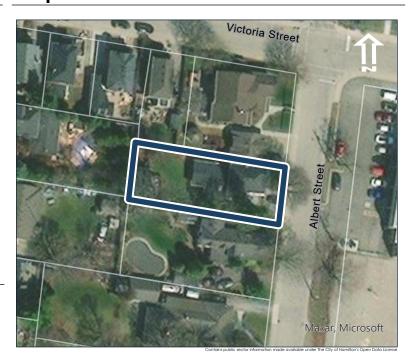

#### **General Information**

Address: 36 ALBERT ST Heritage Status: No Status

Legal Description: PLAN 1446 BLK 94 PT LOT 19;PT

LOT 7

# **Property Description**

Property Type: Single-detached

Building Height: 2 storeys

Era of Construction/Date Constructed: 1940

Architectural Style: Period Revivals

Integrity: Modified Roof Type: Gable

Building Cladding: Brick Landscape Features: N/A

# **Contributing Status**

Non-contributing - Different orientation, setback, scale or massing, architecture or material