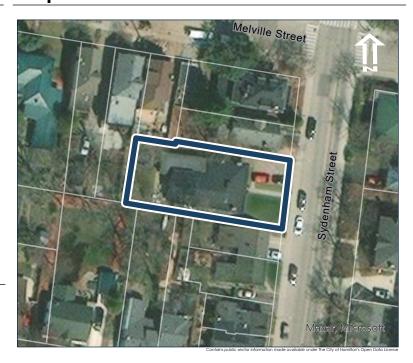

#### **General Information**

Address: 100 MELVILLE ST Heritage Status: No Status

Legal Description: PLAN 1446 BLK 94 LOT 17

# **Property Description**

Property Type: Single-detached

Building Height: 1.5 storeys

Era of Construction/Date Constructed: 1900

Architectural Style: Edwardian

Integrity: Modified

Roof Type: Hip

Building Cladding: Brick Landscape Features: N/A

### **Contributing Status**

Contributing - Similar orientation, setback, scale/massing or material