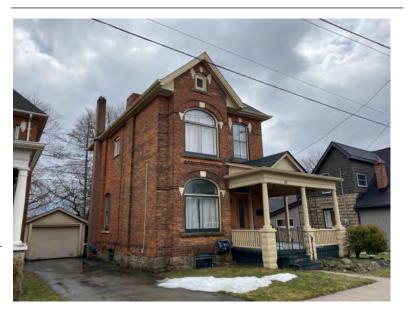

#### **General Information**

Address: 10 CHURCH ST Heritage Status: Inventoried

Legal Description: PLAN 1443 BLK 16 PT LOT 6

## **Property Description**

Property Type: Single-detached

Building Height: 1.5 storeys

Era of Construction/Date Constructed: 1850

Architectural Style: Worker's Cottage

Integrity: Modified Roof Type: Gable

Building Cladding: Stucco Landscape Features: N/A

### **Contributing Status**

Contributing - Similar architectural style to surrounding area