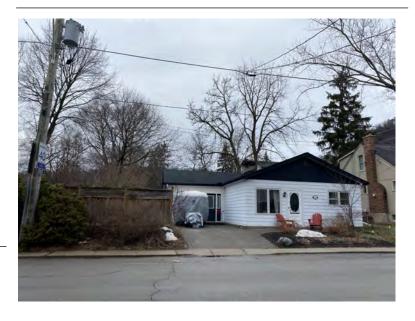

#### **General Information**

Address: 36 ALBERT ST Heritage Status: No Status

Legal Description: PLAN 1446 BLK 94 PT LOT 19;PT

LOT 7

# **Property Description**

Property Type: Single-detached

Building Height: 2 storeys

Era of Construction/Date Constructed: 1940

Architectural Style: Period Revivals

Integrity: Modified Roof Type: Gable

Building Cladding: Brick Landscape Features: N/A

# **Contributing Status**

Non-contributing - Different orientation, setback, scale or massing, architecture or material