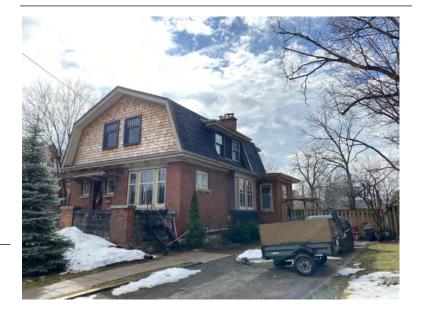

## **General Information**

Address: 35 ALBERT ST Heritage Status: No Status

Legal Description: PLAN 1446 BLK 93 PT LOT 6

## **Property Description**

Property Type: Single-detached

Building Height: 1 storey

Era of Construction/Date Constructed: 1955

Architectural Style: 1950s Contemporary

Integrity: Modified Roof Type: Gable

Building Cladding: Stone; Brick

Landscape Features: N/A

## **Contributing Status**

Non-contributing - Different orientation, setback, scale or massing, architecture or material