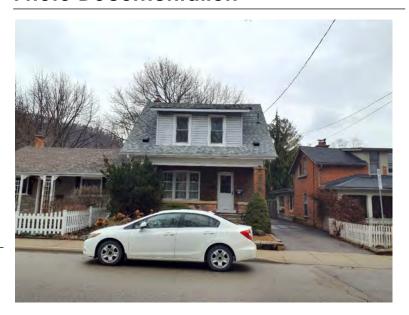

storeys

Era of Construction/Date Constructed: 1850

Architectural Style: Ontario Cottage

Integrity: Modified Roof Type: Gable

Building Cladding: Brick Landscape Features: N/A

## **Contributing Status**

Contributing - Contributes to the early development of the Town

#### Map





#### **General Information**

Address: 265 PARK ST W Heritage Status: No Status

Legal Description: PLAN 1443 BLK 5 PT LOT 12

# **Property Description**

Property Type: Single-detached

Building Height: 1.5 storeys

Era of Construction/Date Constructed: 1924

Architectural Style: Bungalow

Integrity: Modified Roof Type: Gable

Building Cladding: Brick Landscape Features: N/A

# **Contributing Status**

Non-contributing - Different orientation, setback, scale or massing, architecture or material

### Map





### **General Information**

Address: 267 PARK ST W Heritage Status: No Status

Legal Description: PLAN 1443 BLK 5 PT LOT 11

# **Property Description**

Property Type: Single-detached

Building Height: 1 storey

Era of Construction/Date Constructed: 1920

Architectural Style: Altered (unknown)

Integrity: Compromised

Roof Type: Gable

Building Cladding: Stucco Landscape Features: N/A

## **Contributing Status**

Non-contributing - Significantly altered/ significant loss of heritage integrity

#### Map





#### **General Information**

Address: 269 PARK ST W Heritage Status: No Status

Legal Description: PLAN 1443 BLK 5 PT LOT 11

# **Property Description**

Property Type: Single-detached

Building Height: 1 storey

Era of Construction/Date Constructed: 1880-1890

Architectural Style: