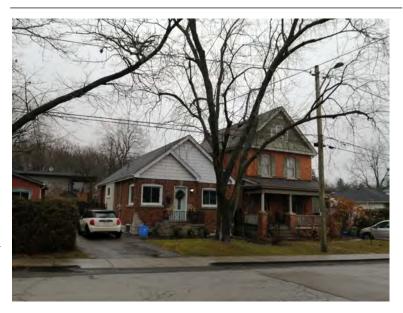

### **General Information**

Address: 101 MELVILLE ST Heritage Status: Inventoried

Legal Description: PLAN 1446 PT LOTS 51 60

AND;61

### **Property Description**

Property Type: Single-detached

Building Height: 1 storey

Era of Construction/Date Constructed: 1887

Architectural Style: Worker's Cottage

Integrity: Modified

Roof Type: Combination Building Cladding: Brick Landscape Features: N/A

### **Contributing Status**

Contributing - Similar architectural style to surrounding area