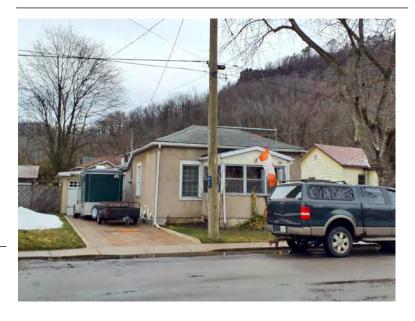

#### **General Information**

Address: 100 MELVILLE ST Heritage Status: No Status

Legal Description: PLAN 1446 BLK 94 LOT 17

# **Property Description**

Property Type: Single-detached

Building Height: 1.5 storeys

Era of Construction/Date Constructed: 1900

Architectural Style: Edwardian

Integrity: Modified

Roof Type: Hip

Building Cladding: Brick Landscape Features: N/A

### **Contributing Status**

Contributing - Similar orientation, setback, scale/massing or material