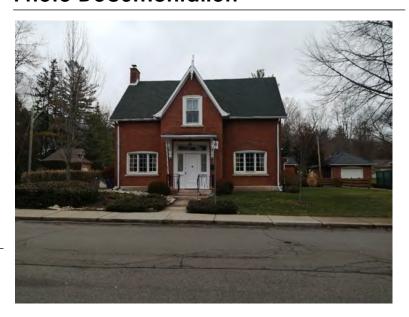

### **General Information**

Address: 101 MELVILLE ST Heritage Status: Inventoried

Legal Description: PLAN 1446 PT LOTS 51 60

AND;61

### **Property Description**

Property Type: Single-detached

Building Height: 1 storey

Era of Construction/Date Constructed: 1887

Architectural Style: Worker's Cottage

Integrity: Modified

Roof Type: Combination Building Cladding: Brick Landscape Features: N/A

### **Contributing Status**

Contributing - Similar architectural style to surrounding area