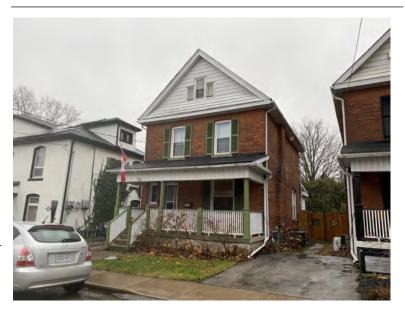

#### **General Information**

Address: 158 MELVILLE ST Heritage Status: No Status

Legal Description: PLAN 1443 BLK 7 PT LOT 4 PT;LOT

5

## **Property Description**

Property Type: Single-detached

Building Height: 1 storey

Era of Construction/Date Constructed: 1900

Architectural Style: Worker's Cottage

Integrity: Modified Roof Type: Saltbox

Building Cladding: Brick Landscape Features: N/A

# **Contributing Status**

Contributing - Similar architectural style to surrounding area