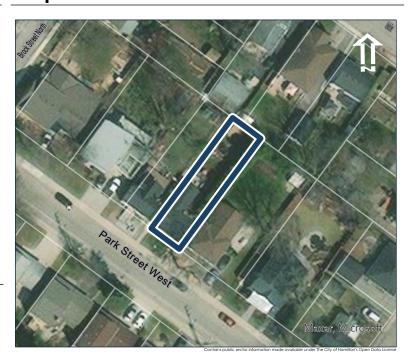

#### **General Information**

Address: 36 ALBERT ST Heritage Status: No Status

Legal Description: PLAN 1446 BLK 94 PT LOT 19;PT

LOT 7

# **Property Description**

Property Type: Single-detached

Building Height: 2 storeys

Era of Construction/Date Constructed: 1940

Architectural Style: Period Revivals

Integrity: Modified Roof Type: Gable

Building Cladding: Brick Landscape Features: N/A

# **Contributing Status**

Non-contributing - Different orientation, setback, scale or massing, architecture or material