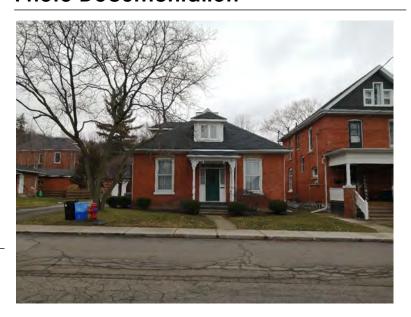

#### **General Information**

Address: 100 MELVILLE ST Heritage Status: No Status

Legal Description: PLAN 1446 BLK 94 LOT 17

# **Property Description**

Property Type: Single-detached

Building Height: 1.5 storeys

Era of Construction/Date Constructed: 1900

Architectural Style: Edwardian

Integrity: Modified

Roof Type: Hip

Building Cladding: Brick Landscape Features: N/A

### **Contributing Status**

Contributing - Similar orientation, setback, scale/massing or material