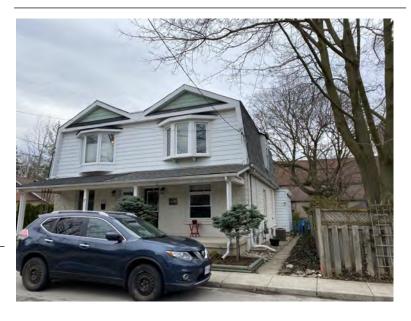

## **General Information**

Address: 50 ALBERT ST

Heritage Status: Inventoried

Legal Description: PLAN 1446 BLK 97 LOT 53

## **Property Description**

Property Type: Single-detached

Building Height: 2 storeys

Era of Construction/Date Constructed: 1878

Architectural Style: Gothic Revival

Integrity: Modified Roof Type: Gable

Building Cladding: Stucco

Landscape Features: Mature vegetation

## **Contributing Status**

Contributing - Contributes to the early development of the Town