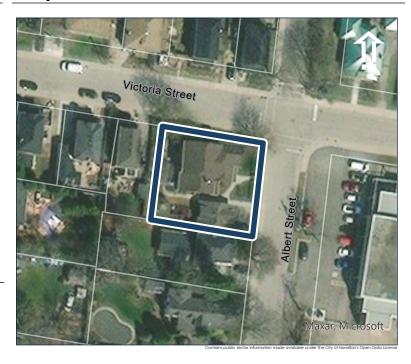

## **General Information**

Address: 35 ALBERT ST Heritage Status: No Status

Legal Description: PLAN 1446 BLK 93 PT LOT 6

## **Property Description**

Property Type: Single-detached

Building Height: 1 storey

Era of Construction/Date Constructed: 1955

Architectural Style: 1950s Contemporary

Integrity: Modified Roof Type: Gable

Building Cladding: Stone; Brick

Landscape Features: N/A

## **Contributing Status**

Non-contributing - Different orientation, setback, scale or massing, architecture or material