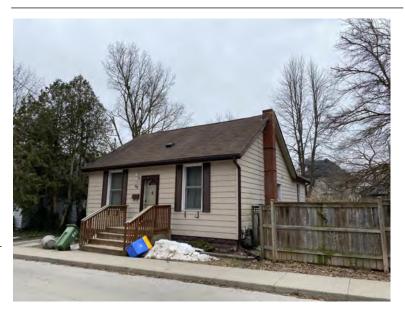

#### **General Information**

Address: 100 MELVILLE ST Heritage Status: No Status

Legal Description: PLAN 1446 BLK 94 LOT 17

# **Property Description**

Property Type: Single-detached

Building Height: 1.5 storeys

Era of Construction/Date Constructed: 1900

Architectural Style: Edwardian

Integrity: Modified

Roof Type: Hip

Building Cladding: Brick Landscape Features: N/A

### **Contributing Status**

Contributing - Similar orientation, setback, scale/massing or material