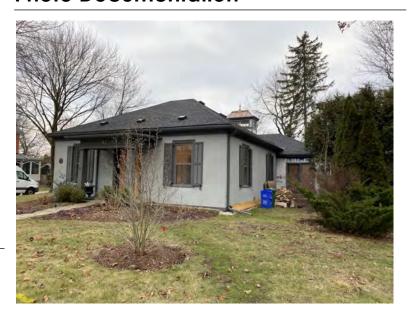

#### **General Information**

Address: 36 ALBERT ST Heritage Status: No Status

Legal Description: PLAN 1446 BLK 94 PT LOT 19;PT

LOT 7

# **Property Description**

Property Type: Single-detached

Building Height: 2 storeys

Era of Construction/Date Constructed: 1940

Architectural Style: Period Revivals

Integrity: Modified Roof Type: Gable

Building Cladding: Brick Landscape Features: N/A

# **Contributing Status**

Non-contributing - Different orientation, setback, scale or massing, architecture or material