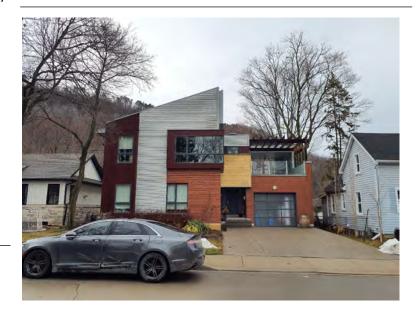

#### **General Information**

Address: 36 ALBERT ST Heritage Status: No Status

Legal Description: PLAN 1446 BLK 94 PT LOT 19;PT

LOT 7

# **Property Description**

Property Type: Single-detached

Building Height: 2 storeys

Era of Construction/Date Constructed: 1940

Architectural Style: Period Revivals

Integrity: Modified Roof Type: Gable

Building Cladding: Brick Landscape Features: N/A

# **Contributing Status**

Non-contributing - Different orientation, setback, scale or massing, architecture or material