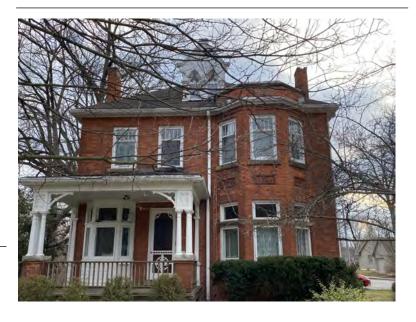

### **General Information**

Address: 101 MELVILLE ST Heritage Status: Inventoried

Legal Description: PLAN 1446 PT LOTS 51 60

AND;61

### **Property Description**

Property Type: Single-detached

Building Height: 1 storey

Era of Construction/Date Constructed: 1887

Architectural Style: Worker's Cottage

Integrity: Modified

Roof Type: Combination Building Cladding: Brick Landscape Features: N/A

### **Contributing Status**

Contributing - Similar architectural style to surrounding area