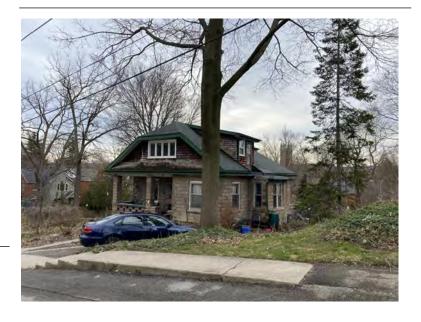

## **General Information**

Address: 102 ALMA ST Heritage Status: No Status

Legal Description: REG COMP PLAN 1474 LOT 131

## **Property Description**

Property Type: Single-detached

Building Height: 1.5 storeys

Era of Construction/Date Constructed: 1923

Architectural Style: Worker's Cottage

Integrity: Compromised

Roof Type: Hip