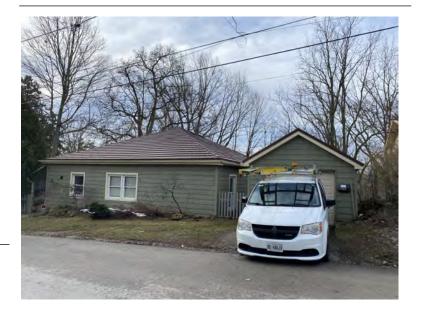

## **General Information**

Address: 104 ALMA ST Heritage Status: No Status

Legal Description: REG COMP PLAN 1474 LOT 132

## **Property Description**

Property Type: Single-detached

Building Height: 1 storey

Era of Construction/Date Constructed: 1955

Architectural Style: Altered (unknown)

Integrity: Compromised Roof Type: Combination

Building Cladding: Pebbledash; Synthetic

Landscape Features: Large deep lot

## **Contributing Status**

Non-contributing - Significantly altered/ significant loss of heritage integrity