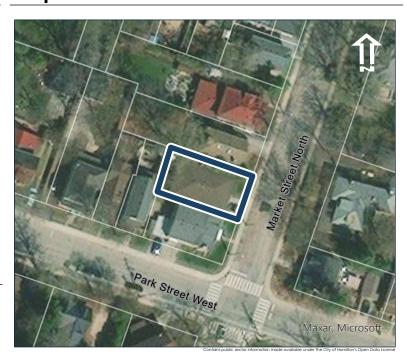

## **General Information**

Address: 50 ALBERT ST

Heritage Status: Inventoried

Legal Description: PLAN 1446 BLK 97 LOT 53

## **Property Description**

Property Type: Single-detached

Building Height: 2 storeys

Era of Construction/Date Constructed: 1878

Architectural Style: Gothic Revival

Integrity: Modified Roof Type: Gable

Building Cladding: Stucco

Landscape Features: Mature vegetation

## **Contributing Status**

Contributing - Contributes to the early development of the Town

### Map