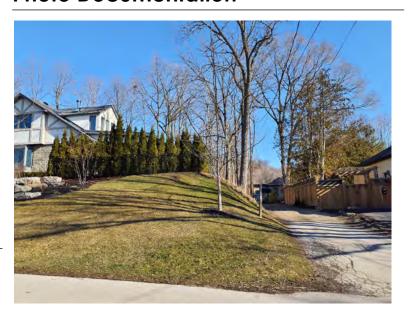

## **General Information**

Address: 102 ALMA ST Heritage Status: No Status

Legal Description: REG COMP PLAN 1474 LOT 131

## **Property Description**

Property Type: Single-detached

Building Height: 1.5 storeys

Era of Construction/Date Constructed: 1923

Architectural Style: Worker's Cottage

Integrity: Compromised

Roof Type: Hip

Building Cladding: Brick

Landscape Features: Mature vegetation