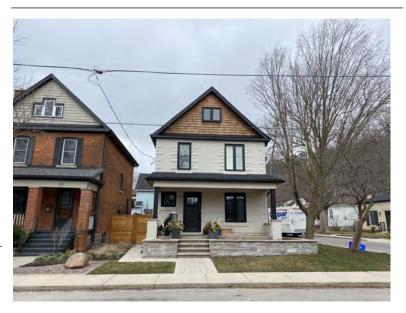

### **General Information**

Address: 11 MATILDA ST N Heritage Status: No Status

Legal Description: PLAN 1443 BLK 15 PT LOT 1

PT;LOT 7

# **Property Description**

Property Type: Single-detached

Building Height: 2 storeys

Era of Construction/Date Constructed: 1895

Architectural Style: Queen Anne

Integrity: Modified

Roof Type: Combination

Building Cladding: Brick; Wood

Landscape Features: N/A

# **Contributing Status**

Contributing - Similar architectural style to surrounding area