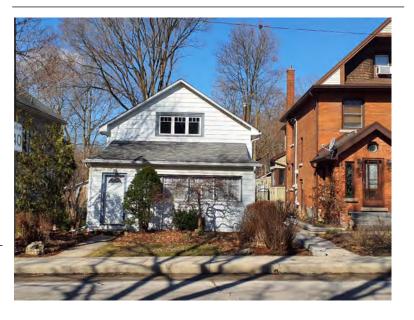

#### **General Information**

Address: 36 ALBERT ST Heritage Status: No Status

Legal Description: PLAN 1446 BLK 94 PT LOT 19;PT

LOT 7

# **Property Description**

Property Type: Single-detached

Building Height: 2 storeys

Era of Construction/Date Constructed: 1940

Architectural Style: Period Revivals

Integrity: Modified Roof Type: Gable

Building Cladding: Brick Landscape Features: N/A

# **Contributing Status**

Non-contributing - Different orientation, setback, scale or massing, architecture or material