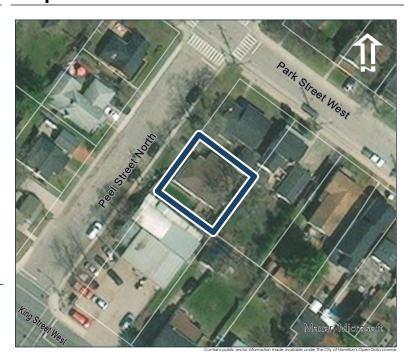

#### **General Information**

Address: 36 ALBERT ST Heritage Status: No Status

Legal Description: PLAN 1446 BLK 94 PT LOT 19;PT

LOT 7

# **Property Description**

Property Type: Single-detached

Building Height: 2 storeys

Era of Construction/Date Constructed: 1940

Architectural Style: Period Revivals

Integrity: Modified Roof Type: Gable

Building Cladding: Brick Landscape Features: N/A

# **Contributing Status**

Non-contributing - Different orientation, setback, scale or massing, architecture or material