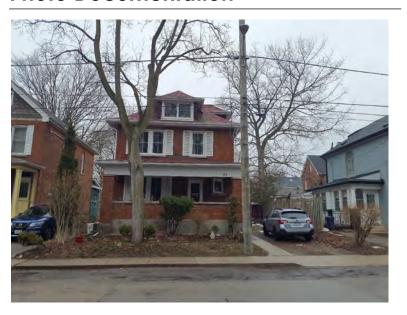

### **General Information**

Address: 107 MELVILLE ST Heritage Status: No Status

Legal Description: PLAN 1446 BLK 97 PT LOT 61

# **Property Description**

Property Type: Single-detached

Building Height: 1.5 storeys

Era of Construction/Date Constructed: 1900-1910

Architectural Style: Combination

Integrity: Modified Roof Type: Gable

Building Cladding: Brick Landscape Features: N/A

### **Contributing Status**

Contributing - Similar orientation, setback, scale/massing or material