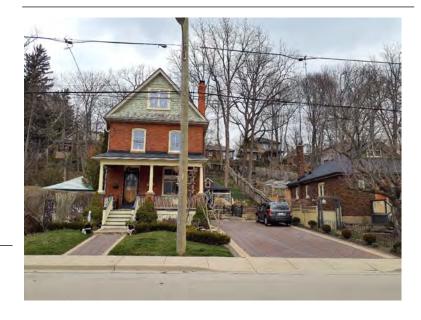

#### **General Information**

Address: 36 ALBERT ST Heritage Status: No Status

Legal Description: PLAN 1446 BLK 94 PT LOT 19;PT

LOT 7

# **Property Description**

Property Type: Single-detached

Building Height: 2 storeys

Era of Construction/Date Constructed: 1940

Architectural Style: Period Revivals

Integrity: Modified Roof Type: Gable

Building Cladding: Brick Landscape Features: N/A

# **Contributing Status**

Non-contributing - Different orientation, setback, scale or massing, architecture or material