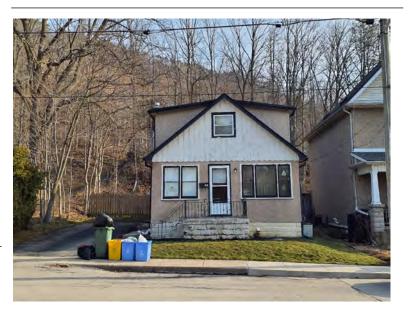

### **General Information**

Address: 101 MELVILLE ST Heritage Status: Inventoried

Legal Description: PLAN 1446 PT LOTS 51 60

AND;61

### **Property Description**

Property Type: Single-detached

Building Height: 1 storey

Era of Construction/Date Constructed: 1887

Architectural Style: Worker's Cottage

Integrity: Modified

Roof Type: Combination Building Cladding: Brick Landscape Features: N/A

### **Contributing Status**

Contributing - Similar architectural style to surrounding area