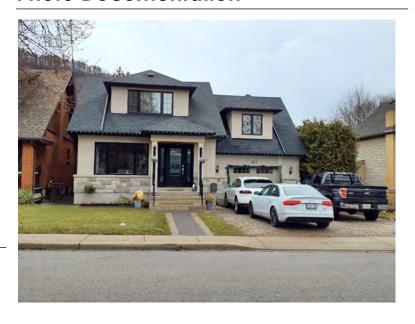

#### **General Information**

Address: 36 ALBERT ST Heritage Status: No Status

Legal Description: PLAN 1446 BLK 94 PT LOT 19;PT

LOT 7

# **Property Description**

Property Type: Single-detached

Building Height: 2 storeys

Era of Construction/Date Constructed: 1940

Architectural Style: Period Revivals

Integrity: Modified Roof Type: Gable

Building Cladding: Brick Landscape Features: N/A

# **Contributing Status**

Non-contributing - Different orientation, setback, scale or massing, architecture or material