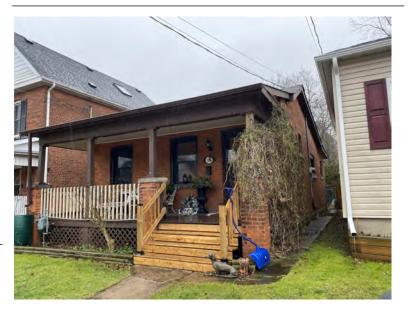

### **General Information**

Address: 107 MELVILLE ST Heritage Status: No Status

Legal Description: PLAN 1446 BLK 97 PT LOT 61

# **Property Description**

Property Type: Single-detached

Building Height: 1.5 storeys

Era of Construction/Date Constructed: 1900-1910

Architectural Style: Combination

Integrity: Modified Roof Type: Gable

Building Cladding: Brick Landscape Features: N/A

### **Contributing Status**

Contributing - Similar orientation, setback, scale/massing or material