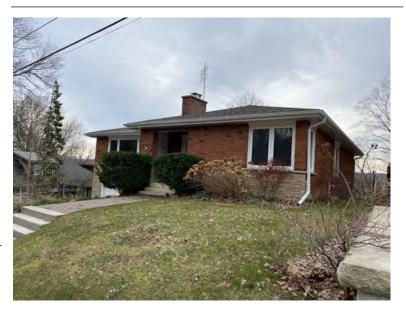

## **General Information**

Address: 104 ALMA ST Heritage Status: No Status

Legal Description: REG COMP PLAN 1474 LOT 132

## **Property Description**

Property Type: Single-detached

Building Height: 1 storey

Era of Construction/Date Constructed: 1955

Architectural Style: Altered (unknown)

Integrity: Compromised Roof Type: Combination