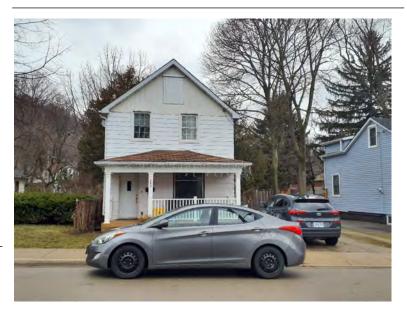

#### **General Information**

Address: 36 ALBERT ST Heritage Status: No Status

Legal Description: PLAN 1446 BLK 94 PT LOT 19;PT

LOT 7

# **Property Description**

Property Type: Single-detached

Building Height: 2 storeys

Era of Construction/Date Constructed: 1940

Architectural Style: Period Revivals

Integrity: Modified Roof Type: Gable

Building Cladding: Brick Landscape Features: N/A

# **Contributing Status**

Non-contributing - Different orientation, setback, scale or massing, architecture or material