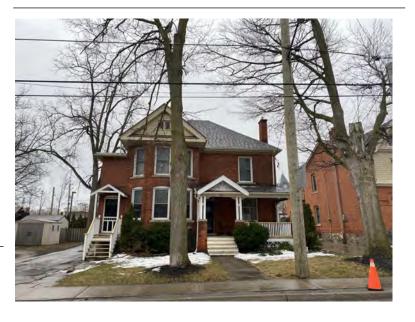

#### **General Information**

Address: 36 ALBERT ST Heritage Status: No Status

Legal Description: PLAN 1446 BLK 94 PT LOT 19;PT

LOT 7

# **Property Description**

Property Type: Single-detached

Building Height: 2 storeys

Era of Construction/Date Constructed: 1940

Architectural Style: Period Revivals

Integrity: Modified Roof Type: Gable

Building Cladding: Brick Landscape Features: N/A

# **Contributing Status**

Non-contributing - Different orientation, setback, scale or massing, architecture or material