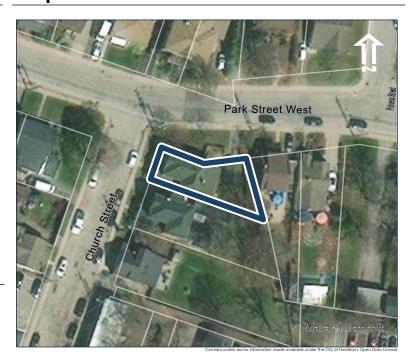

#### **General Information**

Address: 10 CHURCH ST Heritage Status: Inventoried

Legal Description: PLAN 1443 BLK 16 PT LOT 6

## **Property Description**

Property Type: Single-detached

Building Height: 1.5 storeys

Era of Construction/Date Constructed: 1850

Architectural Style: Worker's Cottage

Integrity: Modified Roof Type: Gable

Building Cladding: Stucco Landscape Features: N/A

### **Contributing Status**

Contributing - Similar architectural style to surrounding area