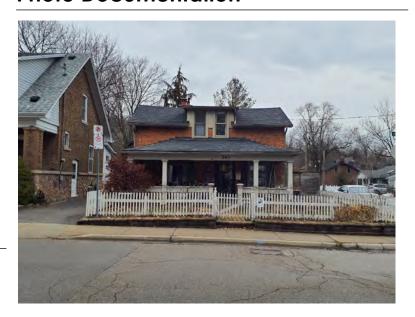

#### **General Information**

Address: 36 ALBERT ST Heritage Status: No Status

Legal Description: PLAN 1446 BLK 94 PT LOT 19;PT

LOT 7

# **Property Description**

Property Type: Single-detached

Building Height: 2 storeys

Era of Construction/Date Constructed: 1940

Architectural Style: Period Revivals

Integrity: Modified Roof Type: Gable

Building Cladding: Brick Landscape Features: N/A

# **Contributing Status**

Non-contributing - Different orientation, setback, scale or massing, architecture or material