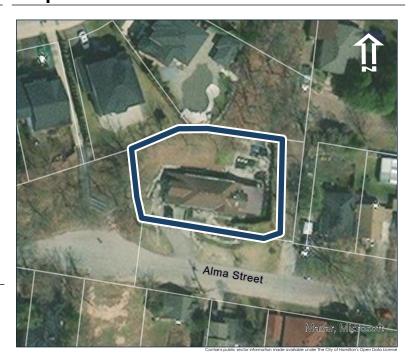

## **General Information**

Address: 102 ALMA ST Heritage Status: No Status

Legal Description: REG COMP PLAN 1474 LOT 131

## **Property Description**

Property Type: Single-detached

Building Height: 1.5 storeys

Era of Construction/Date Constructed: 1923

Architectural Style: Worker's Cottage

Integrity: Compromised

Roof Type: Hip

Building Cladding: Brick

Landscape Features: Mature vegetation

# **Contributing Status**

Non-contributing - Significantly altered/ significant loss of heritage integrity