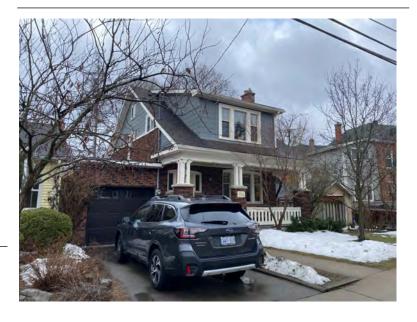

#### **General Information**

Address: 36 ALBERT ST Heritage Status: No Status

Legal Description: PLAN 1446 BLK 94 PT LOT 19;PT

LOT 7

# **Property Description**

Property Type: Single-detached

Building Height: 2 storeys

Era of Construction/Date Constructed: 1940

Architectural Style: Period Revivals

Integrity: Modified Roof Type: Gable

Building Cladding: Brick Landscape Features: N/A

# **Contributing Status**

Non-contributing - Different orientation, setback, scale or massing, architecture or material