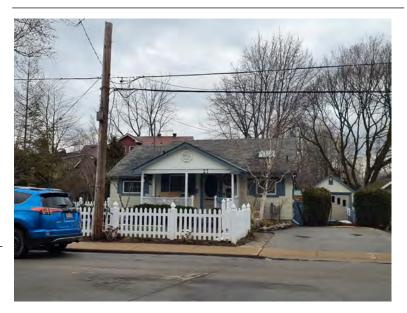

## **General Information**

Address: 67 ALBERT ST Heritage Status: No Status

Legal Description: PLAN 1446 BLK 101 PT LOT 88;PT

LOT 91

## **Property Description**

Property Type: Single-detached

Building Height: 2.5 storeys

Era of Construction/Date Constructed: 1905

Architectural Style: Edwardian

Integrity: Modified

Roof Type: Combination

Building Cladding: Pebbledash

Landscape Features: N/A

## **Contributing Status**

Non-contributing - Significantly altered/ significant loss of heritage integrity