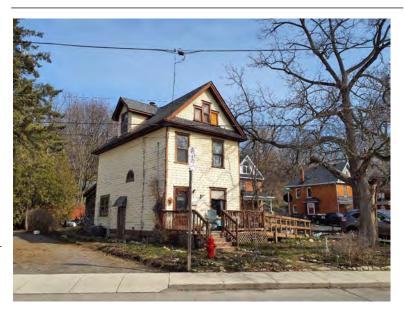

# **Property Description**

Property Type: Single-detached

Building Height: 2 storeys

Era of Construction/Date Constructed: 1940

Architectural Style: Period Revivals

Integrity: Modified Roof Type: Gable

Building Cladding: Brick Landscape Features: N/A

# **Contributing Status**

Non-contributing - Different orientation, setback, scale or massing, architecture or material