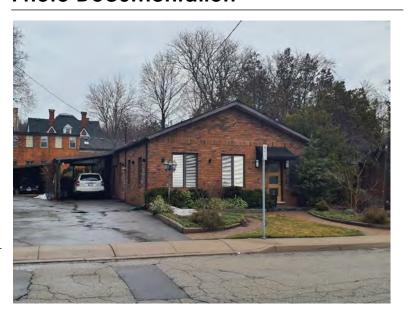

truction/Date Constructed: 1998

Architectural Style: Post Modern (1970 to Present)

Integrity: New/Recent Infill

Roof Type: Gable

**Building Cladding: Brick** 

Landscape Features: Newer infill

## **Contributing Status**

Non-contributing - Contemporary infill

### Map





### **General Information**

Address: 175 PARK ST W Heritage Status: No Status

Legal Description: PLAN 1443 BLK 8 PT LOT 10

## **Property Description**

Property Type: Single-detached

Building Height: 1 storey

Era of Construction/Date Constructed: 1952

Architectural Style: 1950s Contemporary

Integrity: Modified Roof Type: Gable

Building Cladding: Brick Landscape Features: N/A

## **Contributing Status**

Non-contributing - Different orientation, setback, scale or massing, architecture or material

### Map





### **General Information**

Address: 176 PARK ST W Heritage Status: No Status

Legal Description: PLAN 1443 BLK 16 PT LOT

4;SUBJECT TO R-O-W

### **Property Description**

Property Type: Single-detached

Building Height: 2.5 storeys

Era of Construction/Date Constructed: 1909

Architectural Style: Queen Anne

Integrity: Modified Roof Type: Gable

Building Cladding: Brick

Landscape Features: Front yard vegetation and

mature tree

## **Contributing Status**

Contributing - Similar architectural style to surrounding area

#### Map





### **General Information**

Address: 178 PARK ST W Heritage Status: No Status

Legal Description: PLAN 1443 BLK 16 PT LOT 3

## **Property Description**

Property Type: Semi-detached, related

Building Height: 2 storeys

Era of Construction/Date Construc