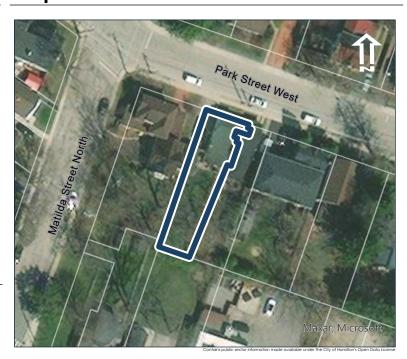

### **General Information**

Address: 11 MATILDA ST N Heritage Status: No Status

Legal Description: PLAN 1443 BLK 15 PT LOT 1

PT;LOT 7

# **Property Description**

Property Type: Single-detached

Building Height: 2 storeys

Era of Construction/Date Constructed: 1895

Architectural Style: Queen Anne

Integrity: Modified

Roof Type: Combination

Building Cladding: Brick; Wood

Landscape Features: N/A

# **Contributing Status**

Contributing - Similar architectural style to surrounding area