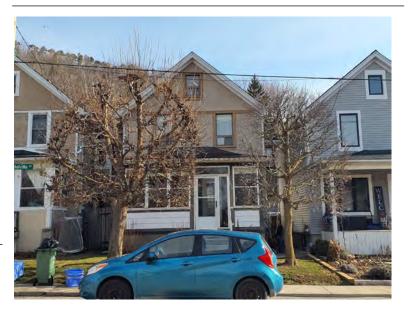

### **General Information**

Address: 101 MELVILLE ST Heritage Status: Inventoried

Legal Description: PLAN 1446 PT LOTS 51 60

AND;61

### **Property Description**

Property Type: Single-detached

Building Height: 1 storey

Era of Construction/Date Constructed: 1887

Architectural Style: Worker's Cottage

Integrity: Modified

Roof Type: Combination Building Cladding: Brick Landscape Features: N/A

### **Contributing Status**

Contributing - Similar architectural style to surrounding area