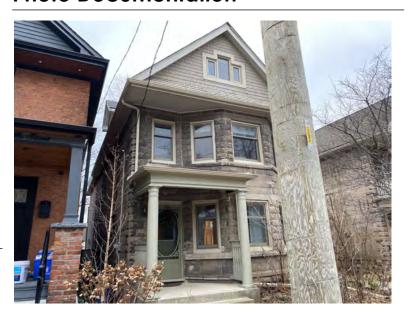

### **General Information**

Address: 101 MELVILLE ST Heritage Status: Inventoried

Legal Description: PLAN 1446 PT LOTS 51 60

AND;61

### **Property Description**

Property Type: Single-detached

Building Height: 1 storey

Era of Construction/Date Constructed: 1887

Architectural Style: Worker's Cottage

Integrity: Modified

Roof Type: Combination Building Cladding: Brick Landscape Features: N/A

### **Contributing Status**

Contributing - Similar architectural style to surrounding area