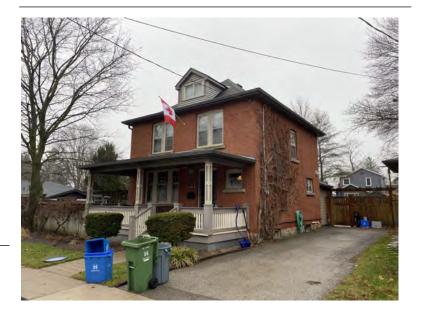

### **General Information**

Address: 101 MELVILLE ST Heritage Status: Inventoried

Legal Description: PLAN 1446 PT LOTS 51 60

AND;61

### **Property Description**

Property Type: Single-detached

Building Height: 1 storey

Era of Construction/Date Constructed: 1887

Architectural Style: Worker's Cottage

Integrity: Modified

Roof Type: Combination Building Cladding: Brick Landscape Features: N/A

### **Contributing Status**

Contributing - Similar architectural style to surrounding area