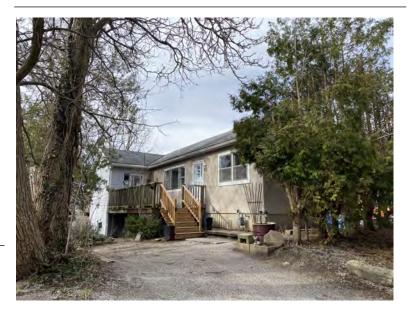

## **General Information**

Address: 102 ALMA ST Heritage Status: No Status

Legal Description: REG COMP PLAN 1474 LOT 131

## **Property Description**

Property Type: Single-detached

Building Height: 1.5 storeys

Era of Construction/Date Constructed: 1923

Architectural Style: Worker's Cottage

Integrity: Compromised

Roof Type: Hip

Building Cladding: Brick

Landscape Features: Mature vegetation

# **Contributing Status**

Non-contributing - Significantly altered/ significant loss of heritage integrity