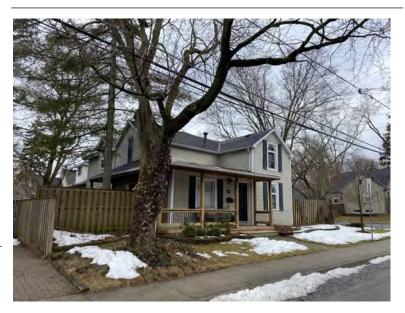

#### **General Information**

Address: 36 ALBERT ST Heritage Status: No Status

Legal Description: PLAN 1446 BLK 94 PT LOT 19;PT

LOT 7

# **Property Description**

Property Type: Single-detached

Building Height: 2 storeys

Era of Construction/Date Constructed: 1940

Architectural Style: Period Revivals

Integrity: Modified Roof Type: Gable

Building Cladding: Brick Landscape Features: N/A

# **Contributing Status**

Non-contributing - Different orientation, setback, scale or massing, architecture or material