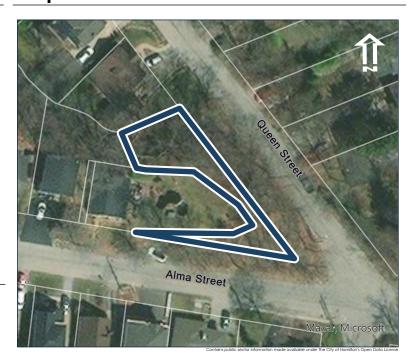

## **General Information**

Address: 102 ALMA ST Heritage Status: No Status

Legal Description: REG COMP PLAN 1474 LOT 131

## **General Information**

Address: 54 ALMA ST

Heritage Status: No Status

Legal Description: PLAN 1446 BLK 101 LOT 99

PT;LOT 96

## **General Information**

Address: 58 ALMA ST

Heritage Status: No Status

Legal Description: PLAN 1446 PT LOT 96

#### **General Information**

Address: 60 ALMA ST

Heritage Status: No Status

Legal Description: PLAN 1446 BLK 101 PT LOT 95