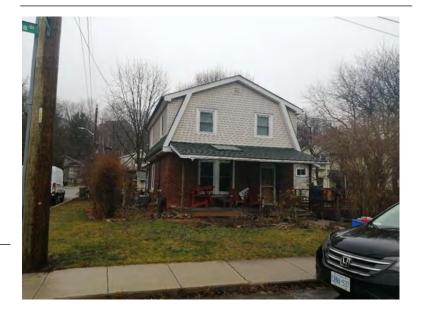

### **General Information**

Address: 107 MELVILLE ST Heritage Status: No Status

Legal Description: PLAN 1446 BLK 97 PT LOT 61

# **Property Description**

Property Type: Single-detached

Building Height: 1.5 storeys

Era of Construction/Date Constructed: 1900-1910

Architectural Style: Combination

Integrity: Modified Roof Type: Gable

Building Cladding: Brick Landscape Features: N/A

### **Contributing Status**

Contributing - Similar orientation, setback, scale/massing or material