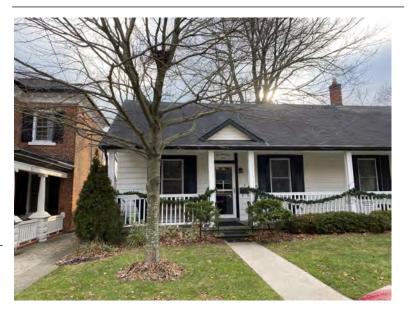

#### **General Information**

Address: 100 MELVILLE ST Heritage Status: No Status

Legal Description: PLAN 1446 BLK 94 LOT 17

# **Property Description**

Property Type: Single-detached

Building Height: 1.5 storeys

Era of Construction/Date Constructed: 1900

Architectural Style: Edwardian

Integrity: Modified

Roof Type: Hip

Building Cladding: Brick Landscape Features: N/A

### **Contributing Status**

Contributing - Similar orientation, setback, scale/massing or material