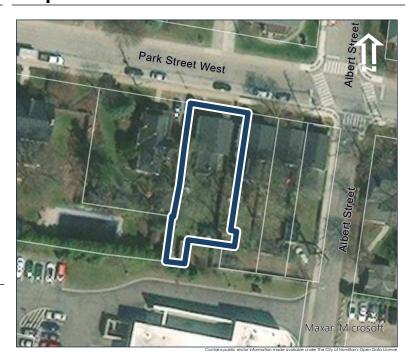

## **General Information**

Address: 35 ALBERT ST Heritage Status: No Status

Legal Description: PLAN 1446 BLK 93 PT LOT 6

## **Property Description**

Property Type: Single-detached

Building Height: 1 storey

Era of Construction/Date Constructed: 1955

Architectural Style: 1950s Contemporary

Integrity: Modified Roof Type: Gable

Building Cladding: Stone; Brick

Landscape Features: N/A

## **Contributing Status**

Non-contributing - Different orientation, setback, scale or massing, architecture or material