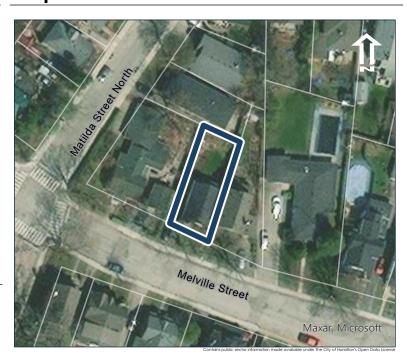

### **General Information**

Address: 101 MELVILLE ST Heritage Status: Inventoried

Legal Description: PLAN 1446 PT LOTS 51 60

AND;61

### **Property Description**

Property Type: Single-detached

Building Height: 1 storey

Era of Construction/Date Constructed: 1887

Architectural Style: Worker's Cottage

Integrity: Modified

Roof Type: Combination Building Cladding: Brick Landscape Features: N/A

### **Contributing Status**

Contributing - Similar architectural style to surrounding area