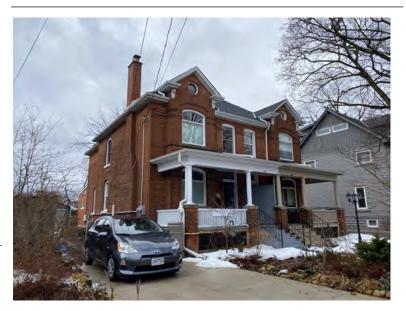

ys

Era of Construction/Date Constructed: 1909

Architectural Style: Queen Anne

Integrity: Modified Roof Type: Gable

Building Cladding: Brick

Landscape Features: Front yard vegetation and

mature tree

## **Contributing Status**

Contributing - Similar architectural style to surrounding area

#### Map





### **General Information**

Address: 178 PARK ST W Heritage Status: No Status

Legal Description: PLAN 1443 BLK 16 PT LOT 3

## **Property Description**

Property Type: Semi-detached, related

Building Height: 2 storeys

Era of Construction/Date Constructed: 1909

Architectural Style: Queen Anne

Integrity: Modified

Roof Type: Hip

Building Cladding: Brick Landscape Features: N/A

## **Contributing Status**

Contributing - Similar architectural style to surrounding area

### Map





## **General Information**

Address: 179 PARK ST W Heritage Status: No Status

Legal Description: PLAN 1443 BLK 8 PT LOT 9 & 10

## **Property Description**

Property Type: Single-detached

Building Height: 1.5 storeys

Era of Construction/Date Constructed: 1900

Architectural Style: Bungalow

Integrity: Compromised Roof Type: Combination

Building Cladding: Synthetic; Stone

Landscape Features: N/A

## **Contributing Status**

Non-contributing - Different orientation, setback, scale or massing, architecture or material

### Map





#### **General Information**

Address: 180 PARK ST W Heritage Status: No Status

Legal Description: PLAN 1443 BLK 16 PT LOT 3

### **Property Description**

Property Type: Semi-detached, related

Building Height: 2 storeys

Era of Construction/Date Construct