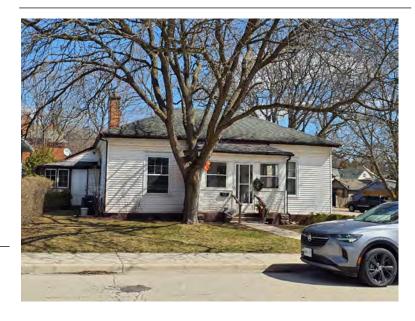

### **General Information**

Address: 10 MATILDA ST N Heritage Status: No Status

Legal Description: PLAN 1443 BLK 14 PT LOT 4

PT;LOT 5

# **Property Description**

Property Type: Single-detached

Building Height: 2 storeys

Era of Construction/Date Constructed: 1920

Architectural Style: Altered (unknown)

Integrity: Compromised

Roof Type: Gable

Building Cladding: Synthetic Landscape Features: N/A

### **Contributing Status**

Non-contributing - Significantly altered/ significant loss of heritage integrity