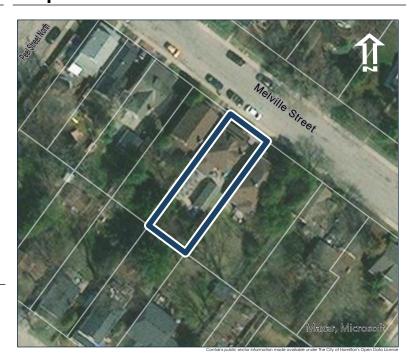

#### **General Information**

Address: 100 MELVILLE ST Heritage Status: No Status

Legal Description: PLAN 1446 BLK 94 LOT 17

# **Property Description**

Property Type: Single-detached

Building Height: 1.5 storeys

Era of Construction/Date Constructed: 1900

Architectural Style: Edwardian

Integrity: Modified

Roof Type: Hip

Building Cladding: Brick Landscape Features: N/A

### **Contributing Status**

Contributing - Similar orientation, setback, scale/massing or material