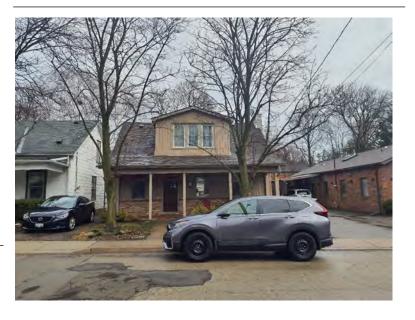

## **General Information**

Address: 35 ALBERT ST Heritage Status: No Status

Legal Description: PLAN 1446 BLK 93 PT LOT 6

## **Property Description**

Property Type: Single-detached

Building Height: 1 storey

Era of Construction/Date Constructed: 1955

Architectural Style: 1950s Contemporary

Integrity: Modified Roof Type: Gable

Building Cladding: Stone; Brick

Landscape Features: N/A

## **Contributing Status**

Non-contributing - Different orientation, setback, scale or massing, architecture or material