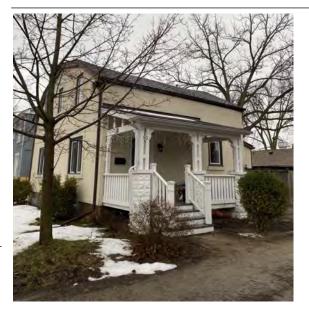

## **General Information**

Address: 23 BROCK ST N Heritage Status: No Status

Legal Description: PLAN 1443 BLK 3 PT LOT 1 PT;LOT

2

## **Property Description**

Property Type: Semi-detached, related

Building Height: 1.5 storeys

Era of Construction/Date Constructed: 1885

Architectural Style: Worker's Cottage

Integrity: Modified Roof Type: Gable

Building Cladding: Concrete

Landscape Features: N/A

## **Contributing Status**

Contributing - Similar architectural style to surrounding area