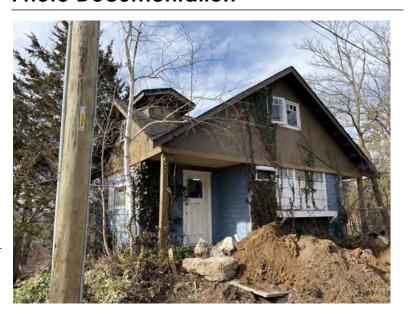

## **General Information**

Address: 104 ALMA ST Heritage Status: No Status

Legal Description: REG COMP PLAN 1474 LOT 132

## **Property Description**

Property Type: Single-detached

Building Height: 1 storey

Era of Construction/Date Constructed: 1955

Architectural Style: Altered (unknown)

Integrity: Compromised Roof Type: Combination

Building Cladding: Pebbledash; Synthetic

Landscape Features: Large deep lot

## **Contributing Status**

Non-contributing - Significantly altered/ significant loss of heritage integrity