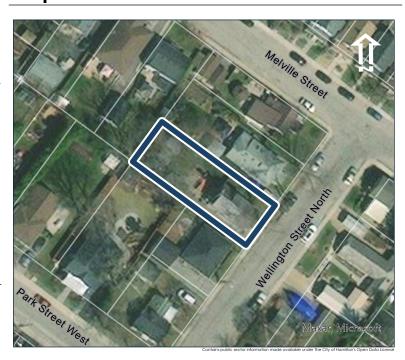

### **General Information**

Address: 107 MELVILLE ST Heritage Status: No Status

Legal Description: PLAN 1446 BLK 97 PT LOT 61

# **Property Description**

Property Type: Single-detached

Building Height: 1.5 storeys

Era of Construction/Date Constructed: 1900-1910

Architectural Style: Combination

Integrity: Modified Roof Type: Gable

Building Cladding: Brick Landscape Features: N/A

### **Contributing Status**

Contributing - Similar orientation, setback, scale/massing or material