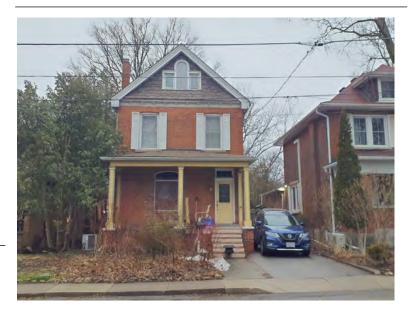

#### **General Information**

Address: 11 MARKET ST N Heritage Status: Inventoried

Legal Description: PLAN 1443 BLK 16 PT LOT 1

## **Property Description**

Property Type: Single-detached

Building Height: 1.5 storeys

Era of Construction/Date Constructed: 1880-1890

Architectural Style: Altered (unknown)

Integrity: Compromised
Roof Type: Combination
Building Cladding: Synthetic
Landscape Features: N/A

### **Contributing Status**

Non-contributing - Significantly altered/ significant loss of heritage integrity