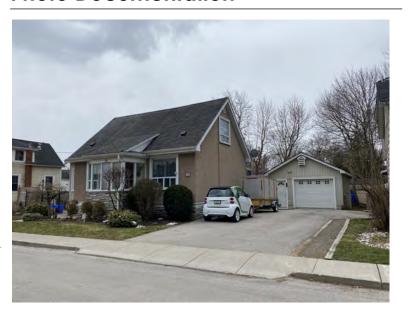

le: Altered (unknown)

Integrity: Compromised

Roof Type: Gable

Building Cladding: Synthetic Landscape Features: N/A

### **Contributing Status**

Non-contributing - Significantly altered/ significant loss of heritage integrity

#### Map





### **General Information**

Address: 26 WITHERSPOON ST Heritage Status: No Status

Legal Description: REG COMP PLAN 1474 LOT 53

RP;62R13822 PART 1

## **Property Description**

Property Type: Single-detached

Building Height: 1.5 storeys

Era of Construction/Date Constructed: 1937

Architectural Style: Victory Housing

Integrity: Modified Roof Type: Gable

Building Cladding: Pebbledash Landscape Features: Wide lot

## **Contributing Status**

Non-contributing - Different orientation, setback, scale or massing, architecture or material

#### Map





### **General Information**

Address: 3 WITHERSPOON ST Heritage Status: No Status

Legal Description: REG COMP PLAN 1474 LOT 38

# **Property Description**

Property Type: Single-detached

Building Height: 2.5 storeys

Era of Construction/Date Constructed: 1900

Architectural Style: Vernacular

Integrity: Modified Roof Type: Gable

Building Cladding: Synthetic Landscape Features: N/A

## **Contributing Status**

Contributing - Similar architectural style to surrounding area

#### Map





### **General Information**

Address: 31 WITHERSPOON ST Heritage Status: No Status

Legal Description: PLAN 1474 PT LOT 26

# **Property Description**

Property Type: Single-detached

Building Height: 2.5 storeys

Era of Construction/Date Constructed: 1900

Architectural Style: Vernacular

Integrity: Co