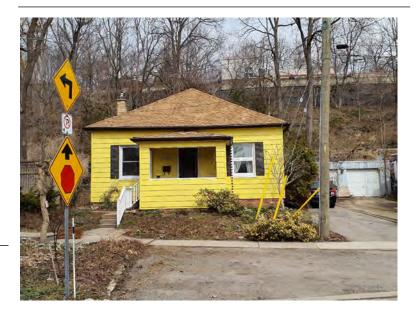

Features: Large tree in rear corner but current construction is well within dripline with no vegetation protection zone so tree unlikely to

survive

### **Contributing Status**

Non-contributing - Significantly altered/ significant loss of heritage integrity

#### Map





#### **General Information**

Address: 119 VICTORIA ST Heritage Status: No Status

Legal Description: REG COMP PLAN 1474 LOT 112

### **Property Description**

Property Type: Single-detached

Building Height: 1 storey

Era of Construction/Date Constructed: 1880-1890

Architectural Style: Altered (unknown)

Integrity: Compromised

Roof Type: Hip

Building Cladding: Synthetic Landscape Features: N/A

### **Contributing Status**

Non-contributing - Significantly altered/ significant loss of heritage integrity

#### Map





#### **General Information**

Address: 121 VICTORIA ST Heritage Status: No Status

Legal Description: REG COMP PLAN 1474 LOT 92

# **Property Description**

Property Type: Single-detached

Building Height: 2.5 storeys

Era of Construction/Date Constructed: 1896

Architectural Style: Neo-Classical

Integrity: Preserved/Intact

Roof Type: Gable

Building Cladding: Brick

Landscape Features: Well vegetated lot with mature trees. Unique pathway way off to front

entryway from Victoria Street.

### **Contributing Status**

Contributing - Retains the majority of its heritage integrity

#### Map





### **General Information**

Address: 123 VICTORIA ST Heritage Status: No Status

Legal Description: REG COMP PLAN 1474 LOT 91

# **Property Description**

Property Type: Single-detached

Building