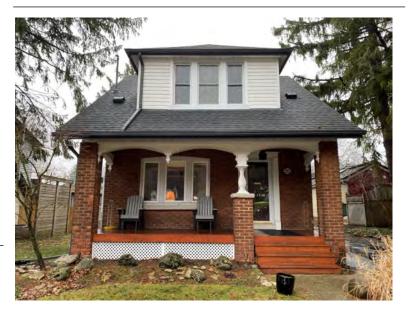

### **General Information**

Address: 101 MELVILLE ST Heritage Status: Inventoried

Legal Description: PLAN 1446 PT LOTS 51 60

AND;61

### **Property Description**

Property Type: Single-detached

Building Height: 1 storey

Era of Construction/Date Constructed: 1887

Architectural Style: Worker's Cottage

Integrity: Modified

Roof Type: Combination Building Cladding: Brick Landscape Features: N/A

### **Contributing Status**

Contributing - Similar architectural style to surrounding area