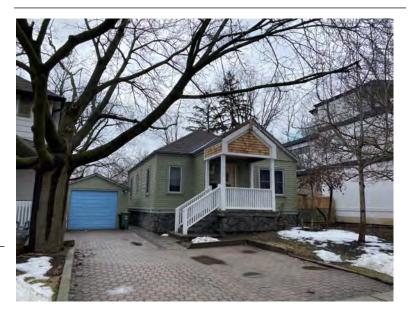

## **General Information**

Address: 35 ALBERT ST Heritage Status: No Status

Legal Description: PLAN 1446 BLK 93 PT LOT 6

## **Property Description**

Property Type: Single-detached

Building Height: 1 storey

Era of Construction/Date Constructed: 1955

Architectural Style: 1950s Contemporary

Integrity: Modified Roof Type: Gable

Building Cladding: Stone; Brick

Landscape Features: N/A

## **Contributing Status**

Non-contributing - Different orientation, setback, scale or massing, architecture or material