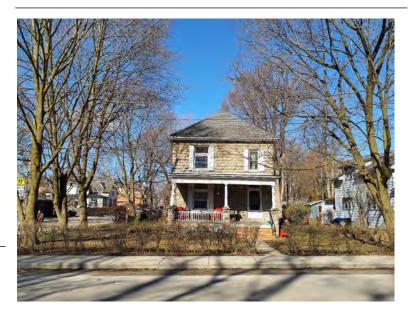

## **General Information**

Address: 35 ALBERT ST Heritage Status: No Status

Legal Description: PLAN 1446 BLK 93 PT LOT 6

## **Property Description**

Property Type: Single-detached

Building Height: 1 storey

Era of Construction/Date Constructed: 1955

Architectural Style: 1950s Contemporary

Integrity: Modified Roof Type: Gable

Building Cladding: Stone; Brick

Landscape Features: N/A

## **Contributing Status**

Non-contributing - Different orientation, setback, scale or massing, architecture or material