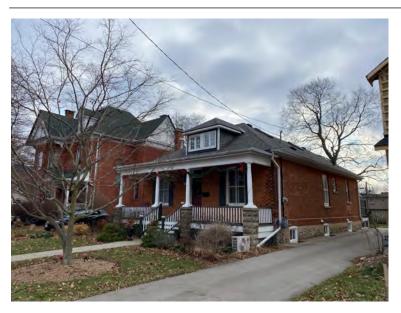

#### **General Information**

Address: 100 MELVILLE ST Heritage Status: No Status

Legal Description: PLAN 1446 BLK 94 LOT 17

# **Property Description**

Property Type: Single-detached

Building Height: 1.5 storeys

Era of Construction/Date Constructed: 1900

Architectural Style: Edwardian

Integrity: Modified

Roof Type: Hip

Building Cladding: Brick Landscape Features: N/A

### **Contributing Status**

Contributing - Similar orientation, setback, scale/massing or material