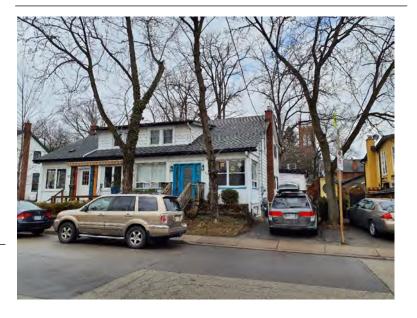

## **General Information**

Address: 50 ALBERT ST

Heritage Status: Inventoried

Legal Description: PLAN 1446 BLK 97 LOT 53

## **Property Description**

Property Type: Single-detached

Building Height: 2 storeys

Era of Construction/Date Constructed: 1878

Architectural Style: Gothic Revival

Integrity: Modified Roof Type: Gable

Building Cladding: Stucco

Landscape Features: Mature vegetation

## **Contributing Status**

Contributing - Contributes to the early development of the Town