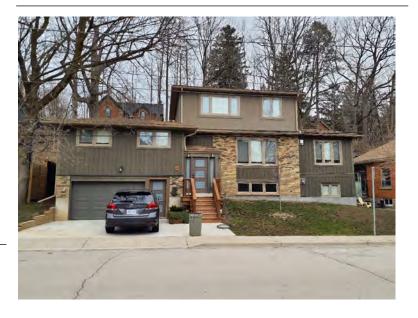

## **General Information**

Address: 35 ALBERT ST Heritage Status: No Status

Legal Description: PLAN 1446 BLK 93 PT LOT 6

## **Property Description**

Property Type: Single-detached

Building Height: 1 storey

Era of Construction/Date Constructed: 1955

Architectural Style: 1950s Contemporary

Integrity: Modified Roof Type: Gable

Building Cladding: Stone; Brick

Landscape Features: N/A

## **Contributing Status**

Non-contributing - Different orientation, setback, scale or massing, architecture or material