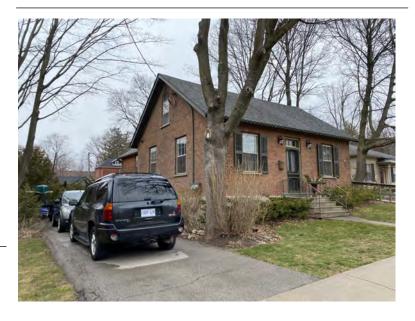

## **General Information**

Address: 35 ALBERT ST Heritage Status: No Status

Legal Description: PLAN 1446 BLK 93 PT LOT 6

## **Property Description**

Property Type: Single-detached

Building Height: 1 storey

Era of Construction/Date Constructed: 1955

Architectural Style: 1950s Contemporary

Integrity: Modified Roof Type: Gable

Building Cladding: Stone; Brick

Landscape Features: N/A

## **Contributing Status**

Non-contributing - Different orientation, setback, scale or massing, architecture or material