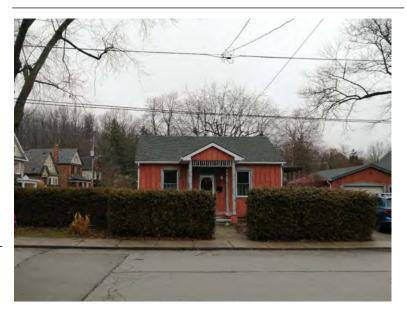

### **General Information**

Address: 10 MATILDA ST N Heritage Status: No Status

Legal Description: PLAN 1443 BLK 14 PT LOT 4

PT;LOT 5

# **Property Description**

Property Type: Single-detached

Building Height: 2 storeys

Era of Construction/Date Constructed: 1920

Architectural Style: Altered (unknown)

Integrity: Compromised

Roof Type: Gable

Building Cladding: Synthetic Landscape Features: N/A

### **Contributing Status**

Non-contributing - Significantly altered/ significant loss of heritage integrity