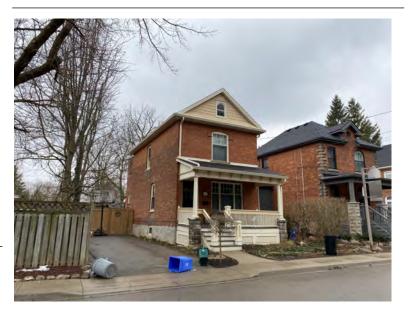

#### **General Information**

Address: 36 ALBERT ST Heritage Status: No Status

Legal Description: PLAN 1446 BLK 94 PT LOT 19;PT

LOT 7

# **Property Description**

Property Type: Single-detached

Building Height: 2 storeys

Era of Construction/Date Constructed: 1940

Architectural Style: Period Revivals

Integrity: Modified Roof Type: Gable

Building Cladding: Brick Landscape Features: N/A

# **Contributing Status**

Non-contributing - Different orientation, setback, scale or massing, architecture or material