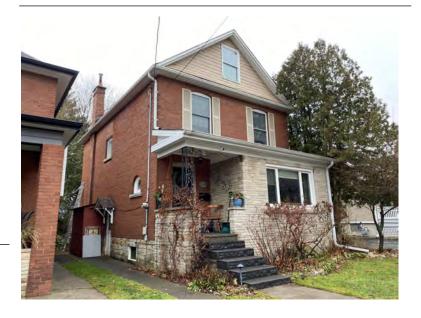

### **General Information**

Address: 101 MELVILLE ST Heritage Status: Inventoried

Legal Description: PLAN 1446 PT LOTS 51 60

AND;61

### **Property Description**

Property Type: Single-detached

Building Height: 1 storey

Era of Construction/Date Constructed: 1887

Architectural Style: Worker's Cottage

Integrity: Modified

Roof Type: Combination Building Cladding: Brick Landscape Features: N/A

### **Contributing Status**

Contributing - Similar architectural style to surrounding area