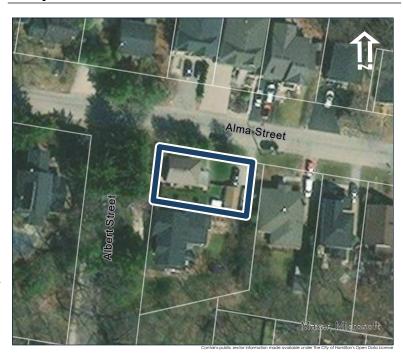

## **General Information**

Address: 35 ALBERT ST Heritage Status: No Status

Legal Description: PLAN 1446 BLK 93 PT LOT 6

## **Property Description**

Property Type: Single-detached

Building Height: 1 storey

Era of Construction/Date Constructed: 1955

Architectural Style: 1950s Contemporary

Integrity: Modified Roof Type: Gable

Building Cladding: Stone; Brick

Landscape Features: N/A

## **Contributing Status**

Non-contributing - Different orientation, setback, scale or massing, architecture or material

### Map