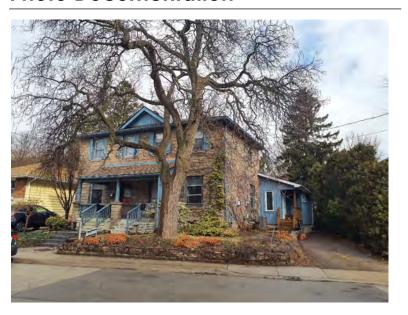

chitectural Style: Colonial Revival

Integrity: Modified
Roof Type: Gambrel
Building Cladding: Brick

Landscape Features: large mature deciduous

tree

## **Contributing Status**

Non-contributing - Different orientation, setback, scale or massing, architecture or material

#### Map





### **General Information**

Address: 161 PARK ST W Heritage Status: Inventoried

Legal Description: PLAN 1443 BLK 8 PT LOT 13; PLAN

1446 PT LOT 12

## **Property Description**

Property Type: Semi-detached, related

Building Height: 2 storeys

Era of Construction/Date Constructed: 1914

Architectural Style: Edwardian

Integrity: Modified

Roof Type: Hip

Building Cladding: Stone Landscape Features: N/A

## **Contributing Status**

Contributing - Similar architectural style to surrounding area

## Map





#### **General Information**

Address: 163 PARK ST W Heritage Status: No Status

Legal Description: PLAN 1443 BLK 8 PT LOT 13; PLAN

1446 PT LOT 12

## **Property Description**

Property Type: Semi-detached, related

Building Height: 2 storeys

Era of Construction/Date Constructed: 1914

Architectural Style: Edwardian

Integrity: Modified

Roof Type: Hip

Building Cladding: Concrete

Landscape Features: large mature coniferous

## **Contributing Status**

Non-contributing -

## Map





### **General Information**

Address: 165 PARK ST W Heritage Status: No Status

Legal Description: PLAN 1443 BLK 8 PT LOT 6 PT;LOT

12 PT LOT 13

## **Property Description**

Property Type: Single-detached

Building Height: 1 storey

Era of Construction/Date Constructed: 1958

Architectural Style: 1950s C