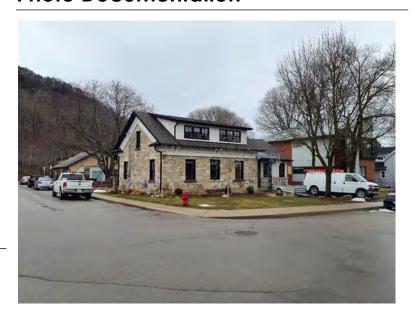

#### **General Information**

Address: 21 BROCK ST N Heritage Status: No Status

Legal Description: PLAN 1443 BLK 3 PT LOT 1 PT;LOT

2

## **Property Description**

Property Type: Semi-detached, related

Building Height: 1.5 storeys

Era of Construction/Date Constructed: 1885

Architectural Style: Worker's Cottage

Integrity: Modified Roof Type: Gable

Building Cladding: Concrete;

Landscape Features: N/A

## **Contributing Status**

Contributing - Similar architectural style to surrounding area