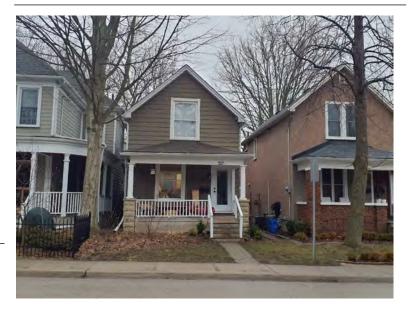

#### **General Information**

Address: 36 ALBERT ST Heritage Status: No Status

Legal Description: PLAN 1446 BLK 94 PT LOT 19;PT

LOT 7

# **Property Description**

Property Type: Single-detached

Building Height: 2 storeys

Era of Construction/Date Constructed: 1940

Architectural Style: Period Revivals

Integrity: Modified Roof Type: Gable

Building Cladding: Brick Landscape Features: N/A

# **Contributing Status**

Non-contributing - Different orientation, setback, scale or massing, architecture or material