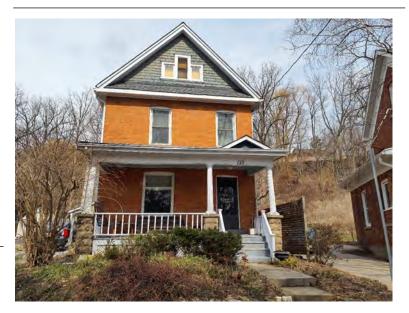

## **General Information**

Address: 35 ALBERT ST Heritage Status: No Status

Legal Description: PLAN 1446 BLK 93 PT LOT 6

## **Property Description**

Property Type: Single-detached

Building Height: 1 storey

Era of Construction/Date Constructed: 1955

Architectural Style: 1950s Contemporary

Integrity: Modified Roof Type: Gable

Building Cladding: Stone; Brick