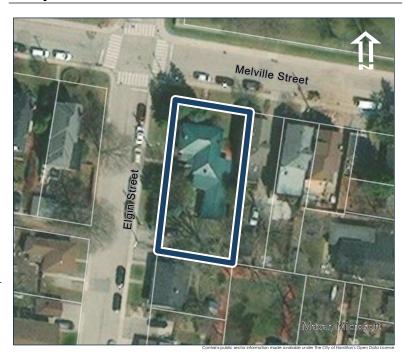

### **General Information**

Address: 6 ELGIN ST

Heritage Status: No Status

Legal Description: PLAN 1446 PT LOT 3

RP;62R12953 PART 1

### **Property Description**

Property Type: Single-detached

Building Height: 1 storey

Era of Construction/Date Constructed: 1870-1880

Architectural Style: Worker's Cottage

Integrity: Modified

Roof Type: Hip

Building Cladding: Synthetic

Landscape Features: N/A

### **Contributing Status**

Contributing - Similar architectural style to surrounding area