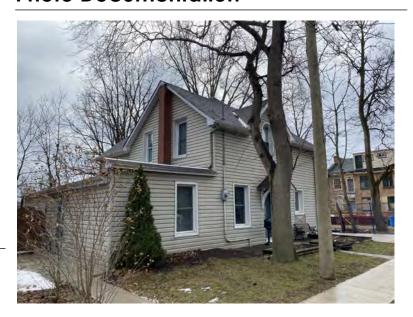

#### **General Information**

Address: 11 MARKET ST N Heritage Status: Inventoried

Legal Description: PLAN 1443 BLK 16 PT LOT 1

## **Property Description**

Property Type: Single-detached

Building Height: 1.5 storeys

Era of Construction/Date Constructed: 1880-1890

Architectural Style: Altered (unknown)

Integrity: Compromised
Roof Type: Combination
Building Cladding: Synthetic
Landscape Features: N/A

### **Contributing Status**

Non-contributing - Significantly altered/ significant loss of heritage integrity