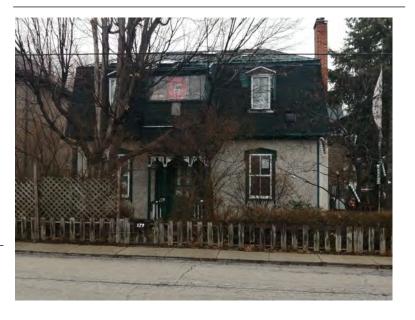

### **General Information**

Address: 188 MELVILLE ST Heritage Status: No Status

Legal Description: PLAN 1443 BLK 6 PT LOT 2 PT;LOT

3

## **Property Description**

Property Type: Single-detached

Building Height: 2.5 storeys

Era of Construction/Date Constructed: 1919

Architectural Style: Altered (unknown)

Integrity: Compromised

Roof Type: Gable

Building Cladding: Brick Landscape Features: N/A

### **Contributing Status**

Contributing - Similar architectural style to surrounding area