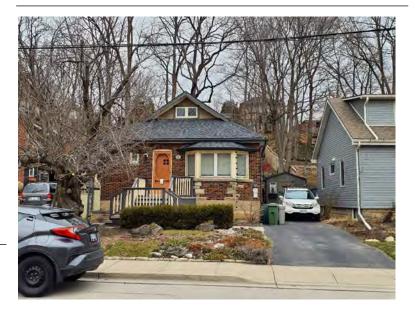

## **General Information**

Address: 35 ALBERT ST Heritage Status: No Status

Legal Description: PLAN 1446 BLK 93 PT LOT 6

## **Property Description**

Property Type: Single-detached

Building Height: 1 storey

Era of Construction/Date Constructed: 1955

Architectural Style: 1950s Contemporary

Integrity: Modified Roof Type: Gable

Building Cladding: Stone; Brick

Landscape Features: N/A

## **Contributing Status**

Non-contributing - Different orientation, setback, scale or massing, architecture or material