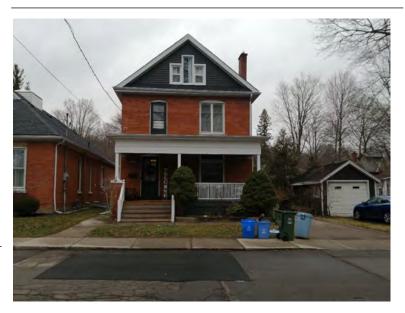

## **General Information**

Address: 35 ALBERT ST Heritage Status: No Status

Legal Description: PLAN 1446 BLK 93 PT LOT 6

## **Property Description**

Property Type: Single-detached

Building Height: 1 storey

Era of Construction/Date Constructed: 1955

Architectural Style: 1950s Contemporary

Integrity: Modified Roof Type: Gable

Building Cladding: Stone; Brick

Landscape Features: N/A

## **Contributing Status**

Non-contributing - Different orientation, setback, scale or massing, architecture or material