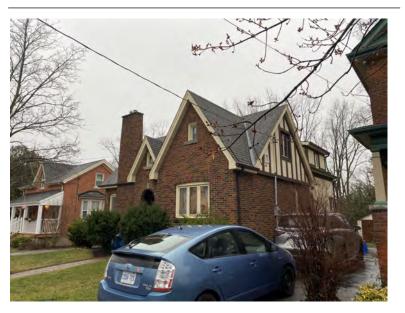

### **General Information**

Address: 10 MATILDA ST N Heritage Status: No Status

Legal Description: PLAN 1443 BLK 14 PT LOT 4

PT;LOT 5

# **Property Description**

Property Type: Single-detached

Building Height: 2 storeys

Era of Construction/Date Constructed: 1920

Architectural Style: Altered (unknown)

Integrity: Compromised

Roof Type: Gable

Building Cladding: Synthetic Landscape Features: N/A

### **Contributing Status**

Non-contributing - Significantly altered/ significant loss of heritage integrity