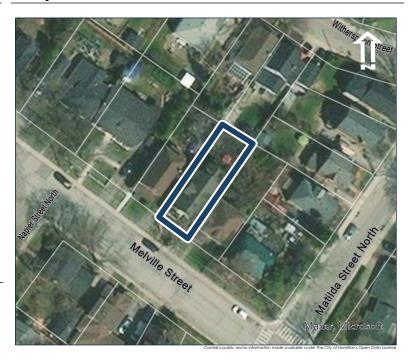

#### **General Information**

Address: 100 MELVILLE ST Heritage Status: No Status

Legal Description: PLAN 1446 BLK 94 LOT 17

# **Property Description**

Property Type: Single-detached

Building Height: 1.5 storeys

Era of Construction/Date Constructed: 1900

Architectural Style: Edwardian

Integrity: Modified

Roof Type: Hip

Building Cladding: Brick Landscape Features: N/A

### **Contributing Status**

Contributing - Similar orientation, setback, scale/massing or material