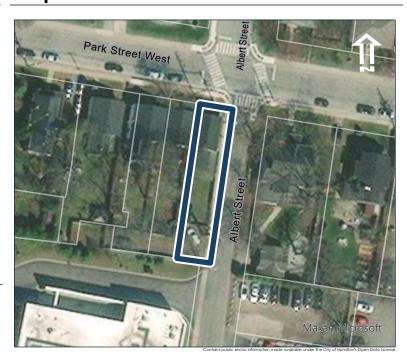

## **General Information**

Address: 35 ALBERT ST Heritage Status: No Status

Legal Description: PLAN 1446 BLK 93 PT LOT 6

## **Property Description**

Property Type: Single-detached

Building Height: 1 storey

Era of Construction/Date Constructed: 1955

Architectural Style: 1950s Contemporary

Integrity: Modified Roof Type: Gable

Building Cladding: Stone; Brick

Landscape Features: N/A

## **Contributing Status**

Non-contributing - Different orientation, setback, scale or massing, architecture or material