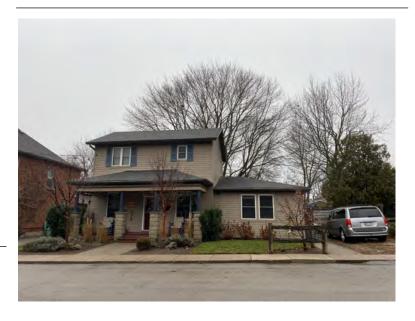

### **General Information**

Address: 101 MELVILLE ST Heritage Status: Inventoried

Legal Description: PLAN 1446 PT LOTS 51 60

AND;61

### **Property Description**

Property Type: Single-detached

Building Height: 1 storey

Era of Construction/Date Constructed: 1887

Architectural Style: Worker's Cottage

Integrity: Modified

Roof Type: Combination Building Cladding: Brick Landscape Features: N/A

### **Contributing Status**

Contributing - Similar architectural style to surrounding area