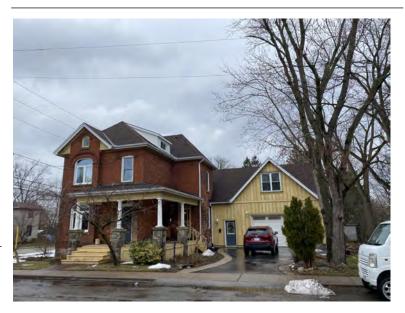

### **General Information**

Address: 10 MATILDA ST N Heritage Status: No Status

Legal Description: PLAN 1443 BLK 14 PT LOT 4

PT;LOT 5

# **Property Description**

Property Type: Single-detached

Building Height: 2 storeys

Era of Construction/Date Constructed: 1920

Architectural Style: Altered (unknown)

Integrity: Compromised

Roof Type: Gable

Building Cladding: Synthetic Landscape Features: N/A

### **Contributing Status**

Non-contributing - Significantly altered/ significant loss of heritage integrity