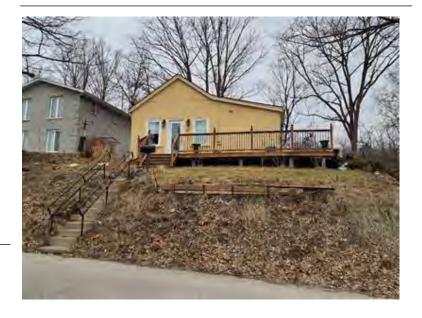

## **General Information**

Address: 104 ALMA ST Heritage Status: No Status

Legal Description: REG COMP PLAN 1474 LOT 132

## **Property Description**

Property Type: Single-detached

Building Height: 1 storey

Era of Construction/Date Constructed: 1955

Architectural Style: Altered (unknown)

Integrity: Compromised Roof Type: Combination

Building Cladding: Pebbledash; Synthetic

Landscape Features: Large deep lot

## **Contributing Status**

Non-contributing - Significantly altered/ significant loss of heritage integrity