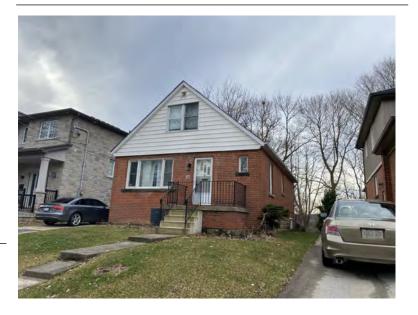

## **General Information**

Address: 102 ALMA ST Heritage Status: No Status

Legal Description: REG COMP PLAN 1474 LOT 131

## **Property Description**

Property Type: Single-detached

Building Height: 1.5 storeys

Era of Construction/Date Constructed: 1923

Architectural Style: Worker's Cottage

Integrity: Compromised

Roof Type: Hip

Building Cladding: Brick

Landscape Features: Mature vegetation

# **Contributing Status**

Non-contributing - Significantly altered/ significant loss of heritage integrity