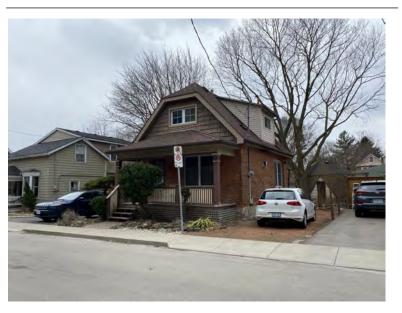

## **General Information**

Address: 67 ALBERT ST Heritage Status: No Status

Legal Description: PLAN 1446 BLK 101 PT LOT 88;PT

LOT 91

## **Property Description**

Property Type: Single-detached

Building Height: 2.5 storeys

Era of Construction/Date Constructed: 1905

Architectural Style: Edwardian

Integrity: Modified

Roof Type: Combination

Building Cladding: Pebbledash

Landscape Features: N/A

## **Contributing Status**

Non-contributing - Significantly altered/ significant loss of heritage integrity