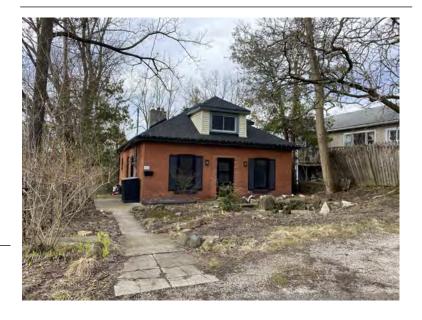

#### **General Information**

Address: 36 ALBERT ST Heritage Status: No Status

Legal Description: PLAN 1446 BLK 94 PT LOT 19;PT

LOT 7

# **Property Description**

Property Type: Single-detached

Building Height: 2 storeys

Era of Construction/Date Constructed: 1940

Architectural Style: Period Revivals

Integrity: Modified Roof Type: Gable

Building Cladding: Brick Landscape Features: N/A

# **Contributing Status**

Non-contributing - Different orientation, setback, scale or massing, architecture or material