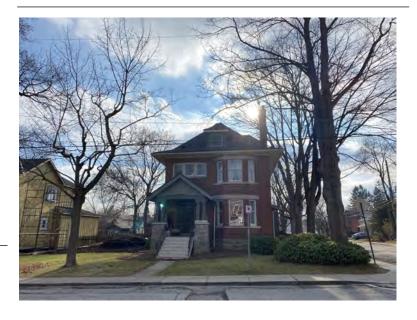

### **General Information**

Address: 107 MELVILLE ST Heritage Status: No Status

Legal Description: PLAN 1446 BLK 97 PT LOT 61

# **Property Description**

Property Type: Single-detached

Building Height: 1.5 storeys

Era of Construction/Date Constructed: 1900-1910

Architectural Style: Combination

Integrity: Modified Roof Type: Gable

Building Cladding: Brick Landscape Features: N/A

### **Contributing Status**

Contributing - Similar orientation, setback, scale/massing or material