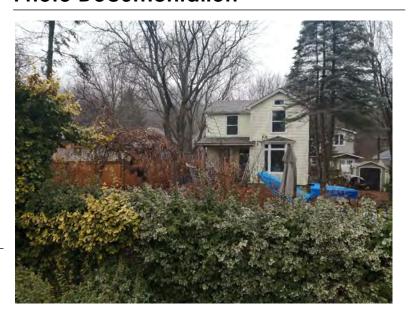

#### **General Information**

Address: 100 MELVILLE ST Heritage Status: No Status

Legal Description: PLAN 1446 BLK 94 LOT 17

# **Property Description**

Property Type: Single-detached

Building Height: 1.5 storeys

Era of Construction/Date Constructed: 1900

Architectural Style: Edwardian

Integrity: Modified

Roof Type: Hip

Building Cladding: Brick Landscape Features: N/A

### **Contributing Status**

Contributing - Similar orientation, setback, scale/massing or material