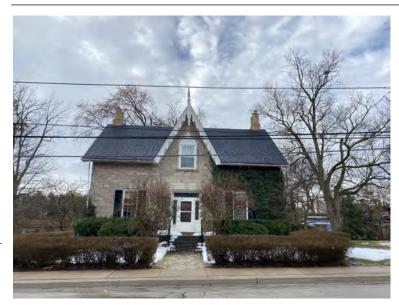

rchitectural Style: American Foursquare

Integrity: Modified

Roof Type: Hip

Building Cladding: Brick Landscape Features: N/A

### **Contributing Status**

Contributing - Similar architectural style to surrounding area

#### Map





### **General Information**

Address: 146 PARK ST W Heritage Status: Inventoried

Legal Description: REG COMP PLAN 1335 LOT 41

## **Property Description**

Property Type: Single-detached

Building Height: 1.5 storeys

Era of Construction/Date Constructed: 1858

Architectural Style: Gothic Revival

Integrity: Preserved/Intact

Roof Type: Gable

Building Cladding: Stone

Landscape Features: Expansive yard with mature

landscaping, hedgerow along front yard

# **Contributing Status**

Contributing - Contributes to the early development of the Town

#### Map





#### **General Information**

Address: 147 PARK ST W Heritage Status: Inventoried

Legal Description: PLAN 1446 BLK 94 PT LOT 10

## **Property Description**

Property Type: Single-detached

Building Height: 1.5 storeys

Era of Construction/Date Constructed: 1865

Architectural Style: Worker's Cottage

Integrity: Modified Roof Type: Gable

Building Cladding: Stucco Landscape Features: N/A

## **Contributing Status**

Contributing - Contributes to the early development of the Town

### Map





### **General Information**

Address: 152 PARK ST W Heritage Status: No Status

Legal Description: REG COMP PLAN 1335 LOT 42

## **Property Description**

Property Type: Single-detached

Building Height: 1 storey

Era of Construction/Date Constructed: 1929

Architectural Style: Altered (unknown)

I