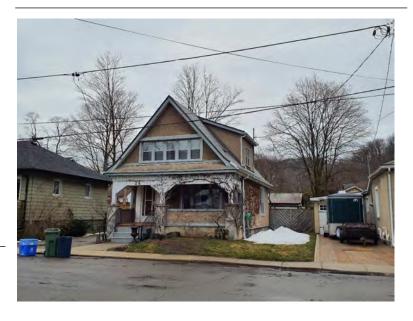

### **General Information**

Address: 107 MELVILLE ST Heritage Status: No Status

Legal Description: PLAN 1446 BLK 97 PT LOT 61

# **Property Description**

Property Type: Single-detached

Building Height: 1.5 storeys

Era of Construction/Date Constructed: 1900-1910

Architectural Style: Combination

Integrity: Modified Roof Type: Gable

Building Cladding: Brick Landscape Features: N/A

### **Contributing Status**

Contributing - Similar orientation, setback, scale/massing or material