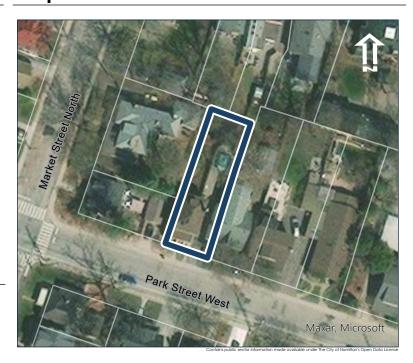

#### **General Information**

Address: 13 MARKET ST N Heritage Status: No Status

Legal Description: PLAN 1443 BLK 16 PT LOT 1

## **Property Description**

Property Type: Single-detached

Building Height: 1.5 storeys

Era of Construction/Date Constructed: 1924

Architectural Style: Bungalow

Integrity: Modified

Roof Type: Combination Building Cladding: Brick Landscape Features: N/A

### **Contributing Status**

Non-contributing - Different orientation, setback, scale or massing, architecture or material