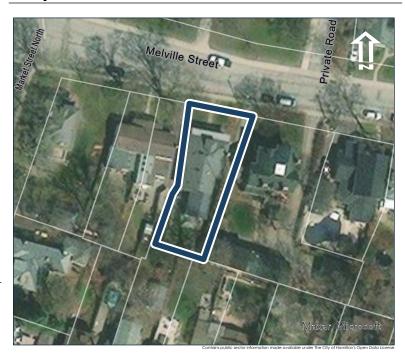

#### **General Information**

Address: 100 MELVILLE ST Heritage Status: No Status

Legal Description: PLAN 1446 BLK 94 LOT 17

# **Property Description**

Property Type: Single-detached

Building Height: 1.5 storeys

Era of Construction/Date Constructed: 1900

Architectural Style: Edwardian

Integrity: Modified

Roof Type: Hip

Building Cladding: Brick Landscape Features: N/A

### **Contributing Status**

Contributing - Similar orientation, setback, scale/massing or material