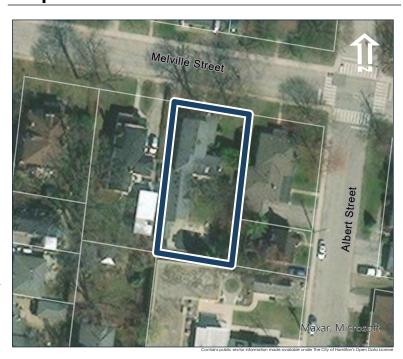

#### **General Information**

Address: 36 ALBERT ST Heritage Status: No Status

Legal Description: PLAN 1446 BLK 94 PT LOT 19;PT

LOT 7

# **Property Description**

Property Type: Single-detached

Building Height: 2 storeys

Era of Construction/Date Constructed: 1940

Architectural Style: Period Revivals

Integrity: Modified Roof Type: Gable

Building Cladding: Brick Landscape Features: N/A

# **Contributing Status**

Non-contributing - Different orientation, setback, scale or massing, architecture or material