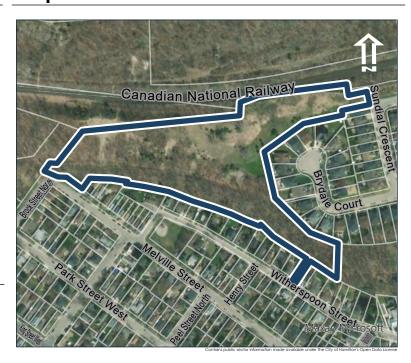

s: QUEEN ST

Heritage Status: No Status

Legal Description: REG COMP PLAN 1474 LOT 143

## **Property Description**

Property Type: N/A
Building Height: N/A

Era of Construction/Date Constructed: N/A

Architectural Style: N/A

Integrity: N/A Roof Type: N/A

Building Cladding: N/A

Landscape Features: wooded lot

### **Contributing Status**

Non-contributing - Vacant

#### Map





#### **General Information**

Address: 139 SUNDIAL CRES Heritage Status: No Status

Legal Description: PLAN 62M971 BLK 129

#### **Property Description**

Property Type: N/A Building Height: N/A

Era of Construction/Date Constructed: N/A

Architectural Style: N/A

Integrity: N/A Roof Type: N/A

Building Cladding: N/A

Landscape Features: wooded lot

### **Contributing Status**

Non-contributing - Vacant

## Map





#### **General Information**

Address: 16 SYDENHAM ST

Heritage Status: Designated under Part IV by by-

law 4530-00

Legal Description: REG COMP PL 1335 PT LOT 27

## **Property Description**

Property Type: Other

Building Height: 2 storeys

Era of Construction/Date Constructed: 1860

Architectural Style: Gothic Revival

Integrity: Preserved/Intact

Roof Type: Gable

Building Cladding: Stucco

Landscape Features: Large patio with metal

fence and mature trees

## **Contributing Status**

Contributing - Contributes to the early development of the Town

#### Map





#### **General Information**

Address: 20 SYDENHAM ST Heritage Status: No Status

Legal Description: REG COMP PLAN 1335 LOT 28

## **Property Description**

Property Type: Single-detached

Building Height: 2 storeys

Era o