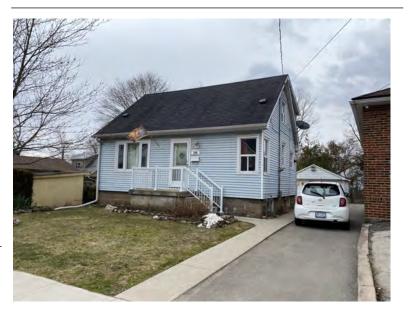

### **General Information**

Address: 107 MELVILLE ST Heritage Status: No Status

Legal Description: PLAN 1446 BLK 97 PT LOT 61

# **Property Description**

Property Type: Single-detached

Building Height: 1.5 storeys

Era of Construction/Date Constructed: 1900-1910

Architectural Style: Combination

Integrity: Modified Roof Type: Gable

Building Cladding: Brick Landscape Features: N/A

### **Contributing Status**

Contributing - Similar orientation, setback, scale/massing or material