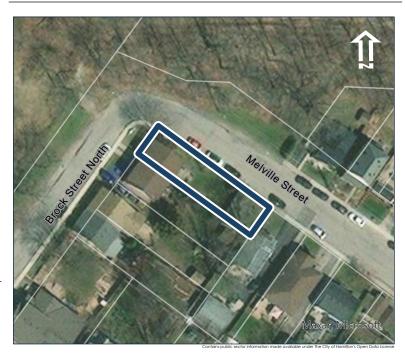

## **General Information**

Address: 23 BROCK ST N Heritage Status: No Status

Legal Description: PLAN 1443 BLK 3 PT LOT 1 PT;LOT

2

## **Property Description**

Property Type: Semi-detached, related

Building Height: 1.5 storeys

Era of Construction/Date Constructed: 1885

Architectural Style: Worker's Cottage

Integrity: Modified Roof Type: Gable

Building Cladding: Concrete

Landscape Features: N/A

## **Contributing Status**

Contributing - Similar architectural style to surrounding area