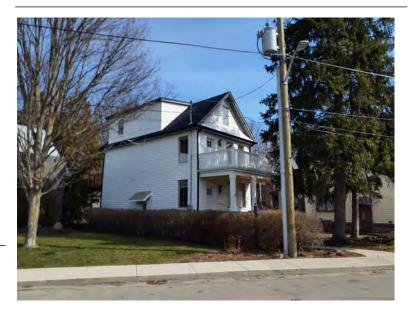

## **General Information**

Address: 102 ALMA ST Heritage Status: No Status

Legal Description: REG COMP PLAN 1474 LOT 131

## **Property Description**

Property Type: Single-detached

Building Height: 1.5 storeys

Era of Construction/Date Constructed: 1923

Architectural Style: Worker's Cottage

Integrity: Compromised

Roof Type: Hip

Building Cladding: Brick

Landscape Features: Mature vegetation

# **Contributing Status**

Non-contributing - Significantly altered/ significant loss of heritage integrity