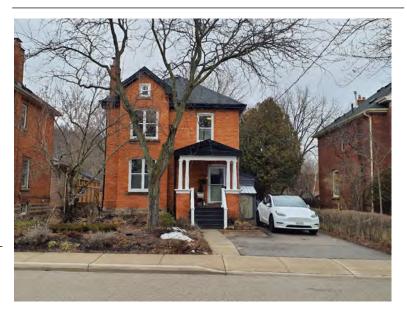

#### **General Information**

Address: 36 ALBERT ST Heritage Status: No Status

Legal Description: PLAN 1446 BLK 94 PT LOT 19;PT

LOT 7

# **Property Description**

Property Type: Single-detached

Building Height: 2 storeys

Era of Construction/Date Constructed: 1940

Architectural Style: Period Revivals

Integrity: Modified Roof Type: Gable

Building Cladding: Brick Landscape Features: N/A

# **Contributing Status**

Non-contributing - Different orientation, setback, scale or massing, architecture or material