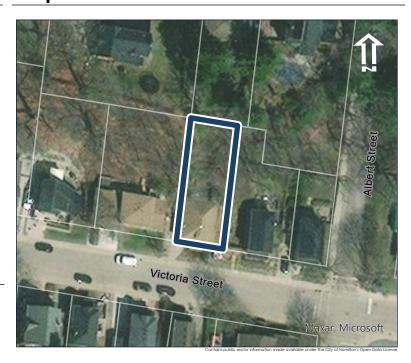

## **General Information**

Address: 35 ALBERT ST Heritage Status: No Status

Legal Description: PLAN 1446 BLK 93 PT LOT 6

## **Property Description**

Property Type: Single-detached

Building Height: 1 storey

Era of Construction/Date Constructed: 1955

Architectural Style: 1950s Contemporary

Integrity: Modified Roof Type: Gable

Building Cladding: Stone; Brick

Landscape Features: N/A

## **Contributing Status**

Non-contributing - Different orientation, setback, scale or massing, architecture or material