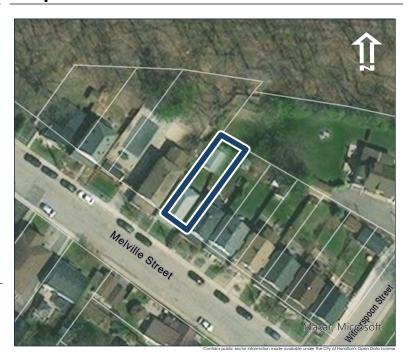

### **General Information**

Address: 107 MELVILLE ST Heritage Status: No Status

Legal Description: PLAN 1446 BLK 97 PT LOT 61

# **Property Description**

Property Type: Single-detached

Building Height: 1.5 storeys

Era of Construction/Date Constructed: 1900-1910

Architectural Style: Combination

Integrity: Modified Roof Type: Gable

Building Cladding: Brick Landscape Features: N/A

### **Contributing Status**

Contributing - Similar orientation, setback, scale/massing or material