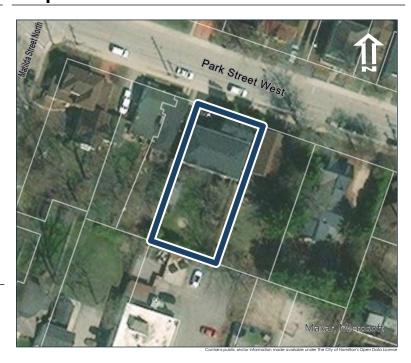

## **General Information**

Address: 35 ALBERT ST Heritage Status: No Status

Legal Description: PLAN 1446 BLK 93 PT LOT 6

## **Property Description**

Property Type: Single-detached

Building Height: 1 storey

Era of Construction/Date Constructed: 1955

Architectural Style: 1950s Contemporary

Integrity: Modified Roof Type: Gable

Building Cladding: Stone; Brick

Landscape Features: N/A

## **Contributing Status**

Non-contributing - Different orientation, setback, scale or massing, architecture or material