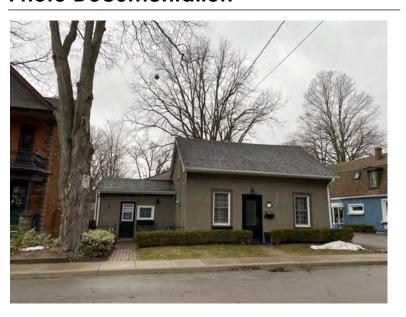

## **General Information**

Address: 35 ALBERT ST Heritage Status: No Status

Legal Description: PLAN 1446 BLK 93 PT LOT 6

## **Property Description**

Property Type: Single-detached

Building Height: 1 storey

Era of Construction/Date Constructed: 1955

Architectural Style: 1950s Contemporary

Integrity: Modified Roof Type: Gable

Building Cladding: Stone; Brick

Landscape Features: N/A

## **Contributing Status**

Non-contributing - Different orientation, setback, scale or massing, architecture or material