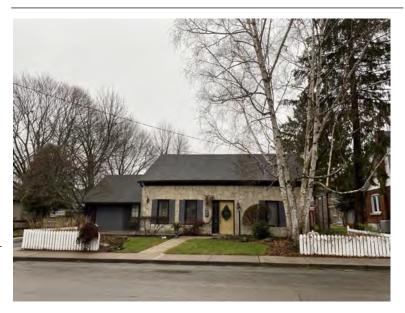

#### **General Information**

Address: 100 MELVILLE ST Heritage Status: No Status

Legal Description: PLAN 1446 BLK 94 LOT 17

# **Property Description**

Property Type: Single-detached

Building Height: 1.5 storeys

Era of Construction/Date Constructed: 1900

Architectural Style: Edwardian

Integrity: Modified

Roof Type: Hip

Building Cladding: Brick Landscape Features: N/A

### **Contributing Status**

Contributing - Similar orientation, setback, scale/massing or material