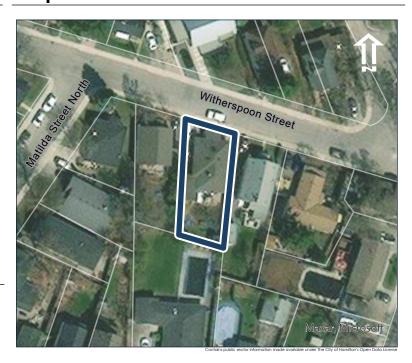

### **General Information**

Address: 10 MATILDA ST N Heritage Status: No Status

Legal Description: PLAN 1443 BLK 14 PT LOT 4

PT;LOT 5

# **Property Description**

Property Type: Single-detached

Building Height: 2 storeys

Era of Construction/Date Constructed: 1920

Architectural Style: Altered (unknown)

Integrity: Compromised

Roof Type: Gable

Building Cladding: Synthetic Landscape Features: N/A

### **Contributing Status**

Non-contributing - Significantly altered/ significant loss of heritage integrity