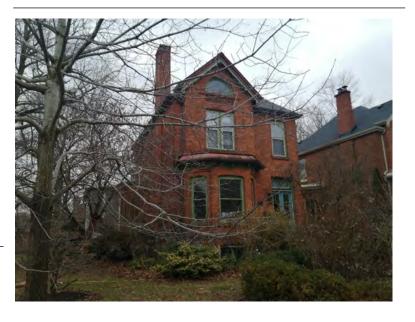

### **General Information**

Address: 107 MELVILLE ST Heritage Status: No Status

Legal Description: PLAN 1446 BLK 97 PT LOT 61

# **Property Description**

Property Type: Single-detached

Building Height: 1.5 storeys

Era of Construction/Date Constructed: 1900-1910

Architectural Style: Combination

Integrity: Modified Roof Type: Gable

Building Cladding: Brick Landscape Features: N/A

### **Contributing Status**

Contributing - Similar orientation, setback, scale/massing or material