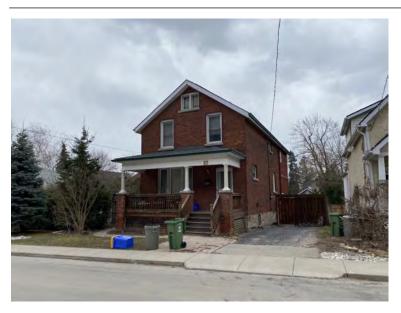

### **General Information**

Address: 101 MELVILLE ST Heritage Status: Inventoried

Legal Description: PLAN 1446 PT LOTS 51 60

AND;61

### **Property Description**

Property Type: Single-detached

Building Height: 1 storey

Era of Construction/Date Constructed: 1887

Architectural Style: Worker's Cottage

Integrity: Modified

Roof Type: Combination Building Cladding: Brick Landscape Features: N/A

### **Contributing Status**

Contributing - Similar architectural style to surrounding area