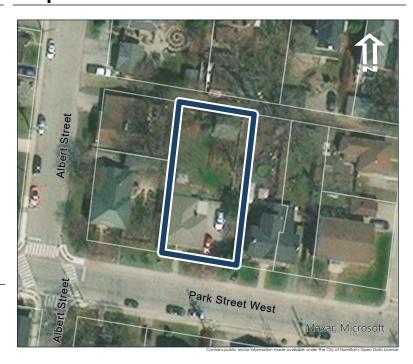

#### **General Information**

Address: 36 ALBERT ST Heritage Status: No Status

Legal Description: PLAN 1446 BLK 94 PT LOT 19;PT

LOT 7

# **Property Description**

Property Type: Single-detached

Building Height: 2 storeys

Era of Construction/Date Constructed: 1940

Architectural Style: Period Revivals

Integrity: Modified Roof Type: Gable

Building Cladding: Brick Landscape Features: N/A

# **Contributing Status**

Non-contributing - Different orientation, setback, scale or massing, architecture or material