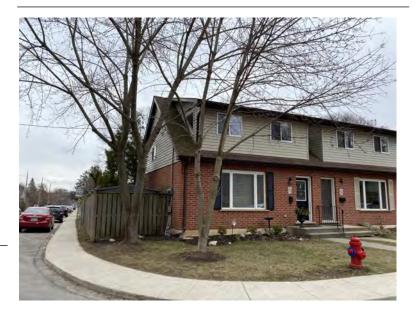

## **General Information**

Address: 23 BROCK ST N Heritage Status: No Status

Legal Description: PLAN 1443 BLK 3 PT LOT 1 PT;LOT

2

## **Property Description**

Property Type: Semi-detached, related

Building Height: 1.5 storeys

Era of Construction/Date Constructed: 1885

Architectural Style: Worker's Cottage

Integrity: Modified Roof Type: Gable

Building Cladding: Concrete

Landscape Features: N/A

## **Contributing Status**

Contributing - Similar architectural style to surrounding area