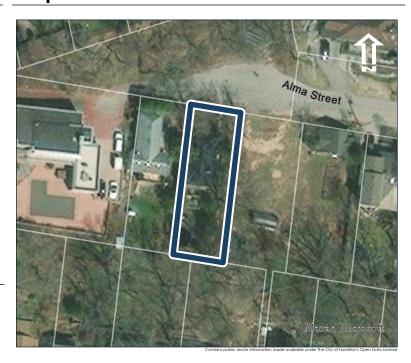

#### **General Information**

Address: 36 ALBERT ST Heritage Status: No Status

Legal Description: PLAN 1446 BLK 94 PT LOT 19;PT

LOT 7

# **Property Description**

Property Type: Single-detached

Building Height: 2 storeys

Era of Construction/Date Constructed: 1940

Architectural Style: Period Revivals

Integrity: Modified Roof Type: Gable

Building Cladding: Brick Landscape Features: N/A

# **Contributing Status**

Non-contributing - Different orientation, setback, scale or massing, architecture or material

### Map