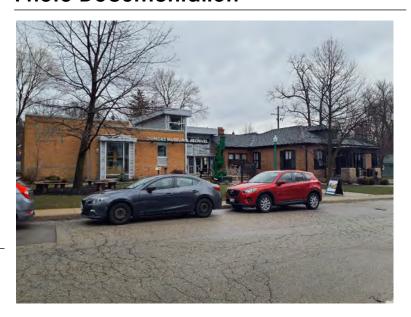

#### **General Information**

Address: 137 MELVILLE ST Heritage Status: Inventoried

Legal Description: REG COMP PLAN 1474 PT LOT

99

## **Property Description**

Property Type: Institutional or Public Building

Building Height: 3 storeys

Era of Construction/Date Constructed: 1926

Architectural Style: Neo-Gothic

Integrity: Preserved/Intact

Roof Type: Gable

Building Cladding: Stone

Landscape Features: Sporadic trees, pedestrian

walkway and seating.

# **Contributing Status**

Contributing - Retains the majority of its heritage integrity