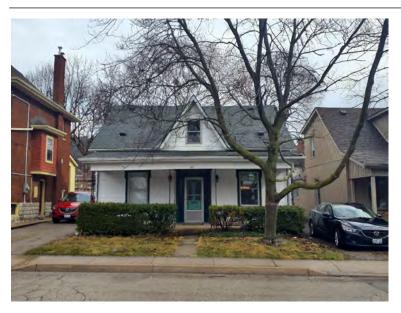

#### **General Information**

Address: 11 MARKET ST N Heritage Status: Inventoried

Legal Description: PLAN 1443 BLK 16 PT LOT 1

## **Property Description**

Property Type: Single-detached

Building Height: 1.5 storeys

Era of Construction/Date Constructed: 1880-1890

Architectural Style: Altered (unknown)

Integrity: Compromised
Roof Type: Combination
Building Cladding: Synthetic
Landscape Features: N/A

### **Contributing Status**

Non-contributing - Significantly altered/ significant loss of heritage integrity