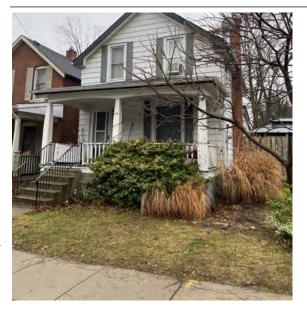

#### **General Information**

Address: 100 MELVILLE ST Heritage Status: No Status

Legal Description: PLAN 1446 BLK 94 LOT 17

# **Property Description**

Property Type: Single-detached

Building Height: 1.5 storeys

Era of Construction/Date Constructed: 1900

Architectural Style: Edwardian

Integrity: Modified

Roof Type: Hip

Building Cladding: Brick Landscape Features: N/A

### **Contributing Status**

Contributing - Similar orientation, setback, scale/massing or material