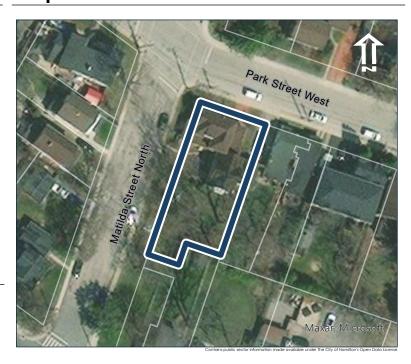

### **General Information**

Address: 10 MATILDA ST N Heritage Status: No Status

Legal Description: PLAN 1443 BLK 14 PT LOT 4

PT;LOT 5

# **Property Description**

Property Type: Single-detached

Building Height: 2 storeys

Era of Construction/Date Constructed: 1920

Architectural Style: Altered (unknown)

Integrity: Compromised

Roof Type: Gable

Building Cladding: Synthetic Landscape Features: N/A

### **Contributing Status**

Non-contributing - Significantly altered/ significant loss of heritage integrity