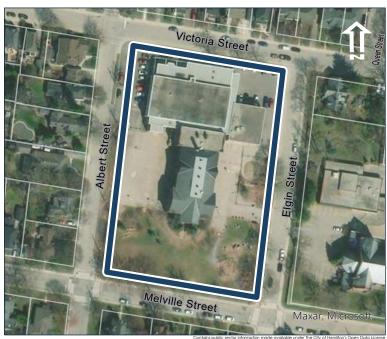

#### **General Information**

Address: 137 MELVILLE ST Heritage Status: Inventoried

Legal Description: REG COMP PLAN 1474 PT LOT

99

## **Property Description**

Property Type: Institutional or Public Building

Building Height: 3 storeys

Era of Construction/Date Constructed: 1926

Architectural Style: Neo-Gothic

Integrity: Preserved/Intact

Roof Type: Gable

Building Cladding: Stone

Landscape Features: Sporadic trees, pedestrian

walkway and seating.

# **Contributing Status**

Contributing - Retains the majority of its heritage integrity