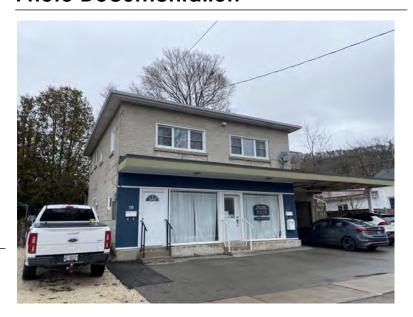

## **General Information**

Address: 35 ALBERT ST Heritage Status: No Status

Legal Description: PLAN 1446 BLK 93 PT LOT 6

## **Property Description**

Property Type: Single-detached

Building Height: 1 storey

Era of Construction/Date Constructed: 1955

Architectural Style: 1950s Contemporary

Integrity: Modified Roof Type: Gable

Building Cladding: Stone; Brick

Landscape Features: N/A

## **Contributing Status**

Non-contributing - Different orientation, setback, scale or massing, architecture or material