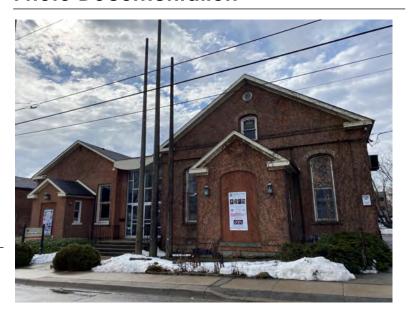

## **General Information**

Address: 39 ELGIN ST

Heritage Status: Designated under Part IV by by-

law 3814-89

Legal Description: PLAN 1446 BLK 99 LOT 32

## **Property Description**

Property Type: Single-detached

Building Height: 2 storeys

Era of Construction/Date Constructed: 1859

Architectural Style: Gothic Revival

Integrity: Preserved/Intact

Roof Type: Gable

Building Cladding: Stucco

Landscape Features: White picket fence, trees

along frontage

### **Contributing Status**

Contributing - Contributes to the early development of the Town