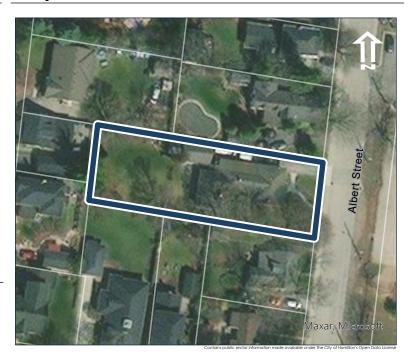

#### **General Information**

Address: 36 ALBERT ST Heritage Status: No Status

Legal Description: PLAN 1446 BLK 94 PT LOT 19;PT

LOT 7

# **Property Description**

Property Type: Single-detached

Building Height: 2 storeys

Era of Construction/Date Constructed: 1940

Architectural Style: Period Revivals

Integrity: Modified Roof Type: Gable

Building Cladding: Brick Landscape Features: N/A

# **Contributing Status**

Non-contributing - Different orientation, setback, scale or massing, architecture or material