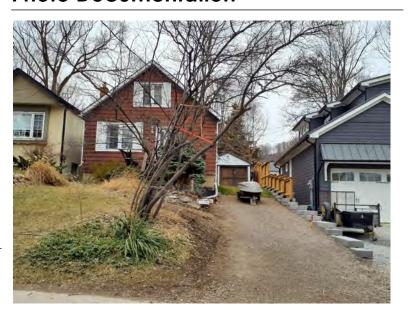

## **General Information**

Address: 54 ALMA ST

Heritage Status: No Status

Legal Description: PLAN 1446 BLK 101 LOT 99

PT;LOT 96

## **Property Description**

Property Type: Single-detached

Building Height: 1.5 storeys

Era of Construction/Date Constructed: 1910

Architectural Style: Bungalow Integrity: Preserved/Intact

Roof Type: Other

Building Cladding: Concrete Landscape Features: N/A

## **Contributing Status**

Non-contributing - Different orientation, setback, scale or massing, architecture or material