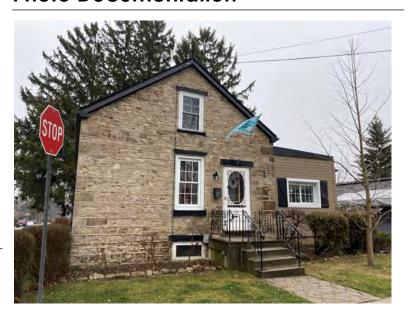

### **General Information**

Address: 101 MELVILLE ST Heritage Status: Inventoried

Legal Description: PLAN 1446 PT LOTS 51 60

AND;61

### **Property Description**

Property Type: Single-detached

Building Height: 1 storey

Era of Construction/Date Constructed: 1887

Architectural Style: Worker's Cottage

Integrity: Modified

Roof Type: Combination Building Cladding: Brick Landscape Features: N/A

### **Contributing Status**

Contributing - Similar architectural style to surrounding area