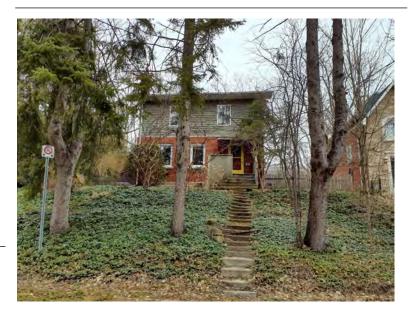

#### **General Information**

Address: 46 ALBERT ST

Heritage Status: Inventoried

Legal Description: PLAN 1446 BLK 97 LOT 52 PT;LOT

59

## **Property Description**

Property Type: Single-detached

Building Height: 1 storey

Era of Construction/Date Constructed: 1878

Architectural Style: Worker's Cottage

Integrity: Preserved/Intact

Roof Type: Hip

Building Cladding: Stucco

Landscape Features: Setting on lot

## **Contributing Status**

Contributing - Contributes to the early development of the Town