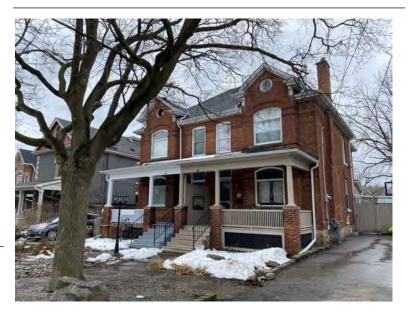

#### **General Information**

Address: 36 ALBERT ST Heritage Status: No Status

Legal Description: PLAN 1446 BLK 94 PT LOT 19;PT

LOT 7

# **Property Description**

Property Type: Single-detached

Building Height: 2 storeys

Era of Construction/Date Constructed: 1940

Architectural Style: Period Revivals

Integrity: Modified Roof Type: Gable

Building Cladding: Brick Landscape Features: N/A

# **Contributing Status**

Non-contributing - Different orientation, setback, scale or massing, architecture or material