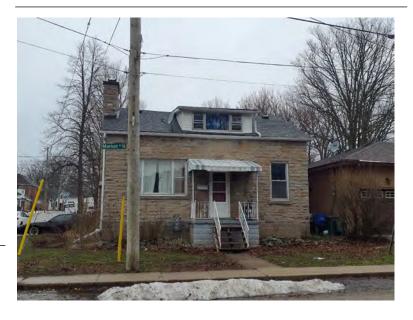

## **General Information**

Address: 23 BROCK ST N Heritage Status: No Status

Legal Description: PLAN 1443 BLK 3 PT LOT 1 PT;LOT

2

## **Property Description**

Property Type: Semi-detached, related

Building Height: 1.5 storeys

Era of Construction/Date Constructed: 1885

Architectural Style: Worker's Cottage

Integrity: Modified Roof Type: Gable

Building Cladding: Concrete

Landscape Features: N/A

## **Contributing Status**

Contributing - Similar architectural style to surrounding area