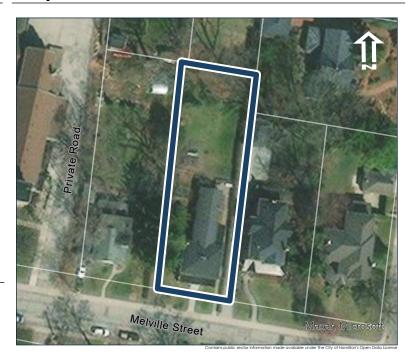

### **General Information**

Address: 101 MELVILLE ST Heritage Status: Inventoried

Legal Description: PLAN 1446 PT LOTS 51 60

AND;61

### **Property Description**

Property Type: Single-detached

Building Height: 1 storey

Era of Construction/Date Constructed: 1887

Architectural Style: Worker's Cottage

Integrity: Modified

Roof Type: Combination Building Cladding: Brick Landscape Features: N/A

### **Contributing Status**

Contributing - Similar architectural style to surrounding area