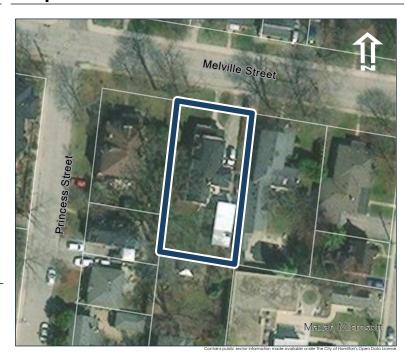

#### **General Information**

Address: 100 MELVILLE ST Heritage Status: No Status

Legal Description: PLAN 1446 BLK 94 LOT 17

# **Property Description**

Property Type: Single-detached

Building Height: 1.5 storeys

Era of Construction/Date Constructed: 1900

Architectural Style: Edwardian

Integrity: Modified

Roof Type: Hip

Building Cladding: Brick Landscape Features: N/A

### **Contributing Status**

Contributing - Similar orientation, setback, scale/massing or material