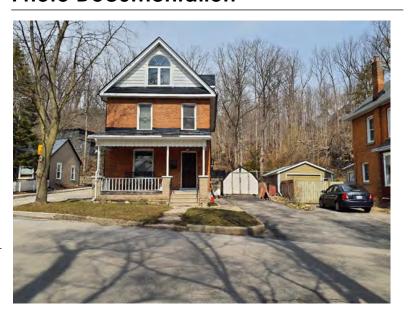

## **General Information**

Address: 35 ALBERT ST Heritage Status: No Status

Legal Description: PLAN 1446 BLK 93 PT LOT 6

## **Property Description**

Property Type: Single-detached

Building Height: 1 storey

Era of Construction/Date Constructed: 1955

Architectural Style: 1950s Contemporary

Integrity: Modified Roof Type: Gable

Building Cladding: Stone; Brick