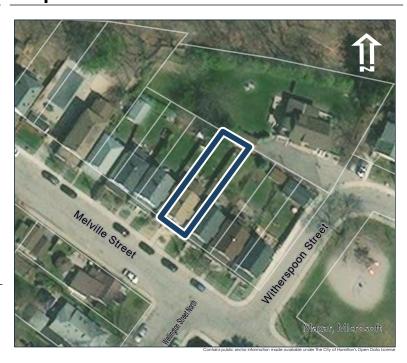

### **General Information**

Address: 107 MELVILLE ST Heritage Status: No Status

Legal Description: PLAN 1446 BLK 97 PT LOT 61

# **Property Description**

Property Type: Single-detached

Building Height: 1.5 storeys

Era of Construction/Date Constructed: 1900-1910

Architectural Style: Combination

Integrity: Modified Roof Type: Gable

Building Cladding: Brick Landscape Features: N/A

### **Contributing Status**

Contributing - Similar orientation, setback, scale/massing or material