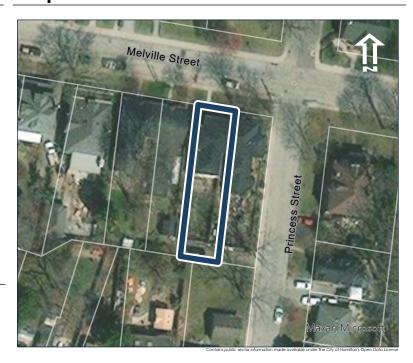

### **General Information**

Address: 101 MELVILLE ST Heritage Status: Inventoried

Legal Description: PLAN 1446 PT LOTS 51 60

AND;61

### **Property Description**

Property Type: Single-detached

Building Height: 1 storey

Era of Construction/Date Constructed: 1887

Architectural Style: Worker's Cottage

Integrity: Modified

Roof Type: Combination Building Cladding: Brick Landscape Features: N/A

### **Contributing Status**

Contributing - Similar architectural style to surrounding area