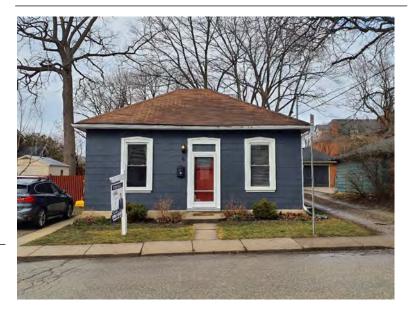

### **General Information**

Address: 6 ELGIN ST

Heritage Status: No Status

Legal Description: PLAN 1446 PT LOT 3

RP;62R12953 PART 1

### **Property Description**

Property Type: Single-detached

Building Height: 1 storey

Era of Construction/Date Constructed: 1870-1880

Architectural Style: Worker's Cottage

Integrity: Modified

Roof Type: Hip

Building Cladding: Synthetic

Landscape Features: N/A

### **Contributing Status**

Contributing - Similar architectural style to surrounding area