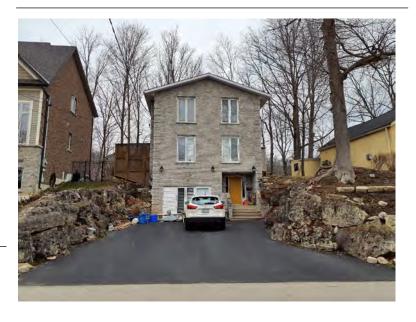

## **General Information**

Address: 54 ALMA ST

Heritage Status: No Status

Legal Description: PLAN 1446 BLK 101 LOT 99

PT;LOT 96

## **Property Description**

Property Type: Single-detached

Building Height: 1.5 storeys

Era of Construction/Date Constructed: 1910

Architectural Style: Bungalow Integrity: Preserved/Intact

Roof Type: Other

Building Cladding: Concrete Landscape Features: N/A

## **Contributing Status**

Non-contributing - Different orientation, setback, scale or massing, architecture or material