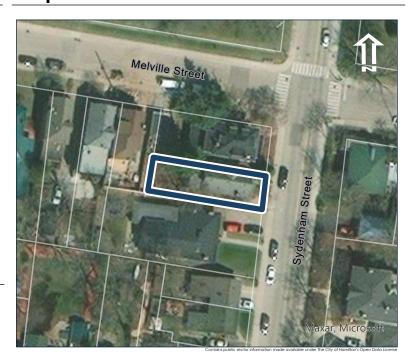

### **General Information**

Address: 107 MELVILLE ST Heritage Status: No Status

Legal Description: PLAN 1446 BLK 97 PT LOT 61

# **Property Description**

Property Type: Single-detached

Building Height: 1.5 storeys

Era of Construction/Date Constructed: 1900-1910

Architectural Style: Combination

Integrity: Modified Roof Type: Gable

Building Cladding: Brick Landscape Features: N/A

### **Contributing Status**

Contributing - Similar orientation, setback, scale/massing or material