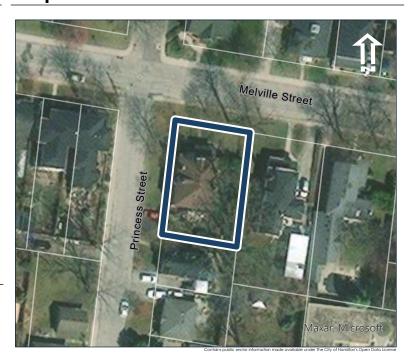

### **General Information**

Address: 101 MELVILLE ST Heritage Status: Inventoried

Legal Description: PLAN 1446 PT LOTS 51 60

AND;61

### **Property Description**

Property Type: Single-detached

Building Height: 1 storey

Era of Construction/Date Constructed: 1887

Architectural Style: Worker's Cottage

Integrity: Modified

Roof Type: Combination Building Cladding: Brick Landscape Features: N/A

### **Contributing Status**

Contributing - Similar architectural style to surrounding area