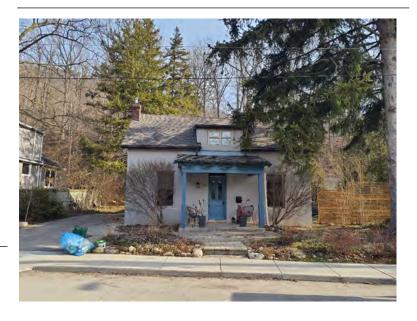

### **General Information**

Address: 101 MELVILLE ST Heritage Status: Inventoried

Legal Description: PLAN 1446 PT LOTS 51 60

AND;61

### **Property Description**

Property Type: Single-detached

Building Height: 1 storey

Era of Construction/Date Constructed: 1887

Architectural Style: Worker's Cottage

Integrity: Modified

Roof Type: Combination Building Cladding: Brick Landscape Features: N/A

### **Contributing Status**

Contributing - Similar architectural style to surrounding area