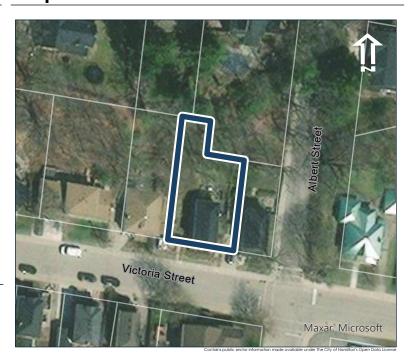

## **General Information**

Address: 35 ALBERT ST Heritage Status: No Status

Legal Description: PLAN 1446 BLK 93 PT LOT 6

## **Property Description**

Property Type: Single-detached

Building Height: 1 storey

Era of Construction/Date Constructed: 1955

Architectural Style: 1950s Contemporary

Integrity: Modified Roof Type: Gable

Building Cladding: Stone; Brick

Landscape Features: N/A

## **Contributing Status**

Non-contributing - Different orientation, setback, scale or massing, architecture or material