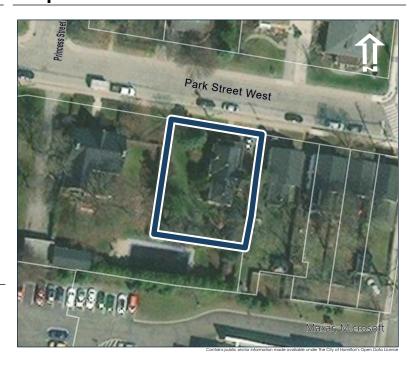

#### **General Information**

Address: 36 ALBERT ST Heritage Status: No Status

Legal Description: PLAN 1446 BLK 94 PT LOT 19;PT

LOT 7

# **Property Description**

Property Type: Single-detached

Building Height: 2 storeys

Era of Construction/Date Constructed: 1940

Architectural Style: Period Revivals

Integrity: Modified Roof Type: Gable

Building Cladding: Brick Landscape Features: N/A

# **Contributing Status**

Non-contributing - Different orientation, setback, scale or massing, architecture or material