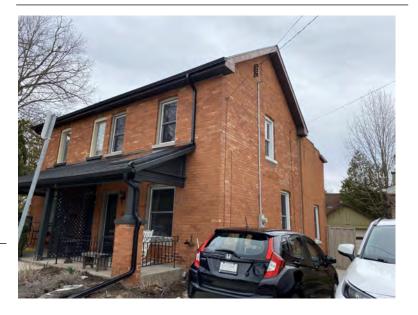

#### **General Information**

Address: 36 ALBERT ST Heritage Status: No Status

Legal Description: PLAN 1446 BLK 94 PT LOT 19;PT

LOT 7

# **Property Description**

Property Type: Single-detached

Building Height: 2 storeys

Era of Construction/Date Constructed: 1940

Architectural Style: Period Revivals

Integrity: Modified Roof Type: Gable

Building Cladding: Brick Landscape Features: N/A

# **Contributing Status**

Non-contributing - Different orientation, setback, scale or massing, architecture or material