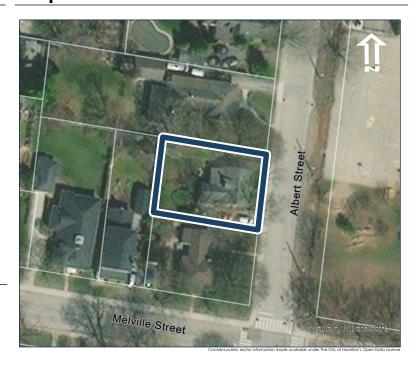

## **General Information**

Address: 35 ALBERT ST Heritage Status: No Status

Legal Description: PLAN 1446 BLK 93 PT LOT 6

## **Property Description**

Property Type: Single-detached

Building Height: 1 storey

Era of Construction/Date Constructed: 1955

Architectural Style: 1950s Contemporary

Integrity: Modified Roof Type: Gable

Building Cladding: Stone; Brick

Landscape Features: N/A

## **Contributing Status**

Non-contributing - Different orientation, setback, scale or massing, architecture or material