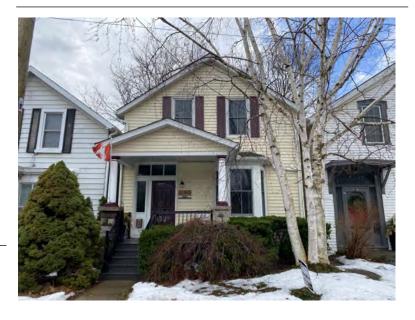

#### **General Information**

Address: 36 ALBERT ST Heritage Status: No Status

Legal Description: PLAN 1446 BLK 94 PT LOT 19;PT

LOT 7

# **Property Description**

Property Type: Single-detached

Building Height: 2 storeys

Era of Construction/Date Constructed: 1940

Architectural Style: Period Revivals

Integrity: Modified Roof Type: Gable

Building Cladding: Brick Landscape Features: N/A

# **Contributing Status**

Non-contributing - Different orientation, setback, scale or massing, architecture or material