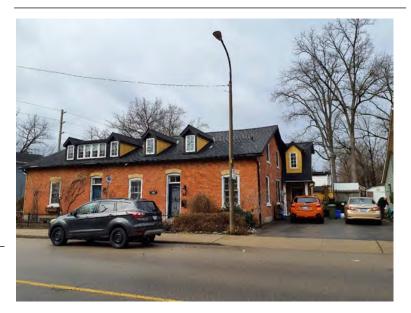

## **General Information**

Address: 35 ALBERT ST Heritage Status: No Status

Legal Description: PLAN 1446 BLK 93 PT LOT 6

## **Property Description**

Property Type: Single-detached

Building Height: 1 storey

Era of Construction/Date Constructed: 1955

Architectural Style: 1950s Contemporary

Integrity: Modified Roof Type: Gable

Building Cladding: Stone; Brick

Landscape Features: N/A

## **Contributing Status**

Non-contributing - Different orientation, setback, scale or massing, architecture or material