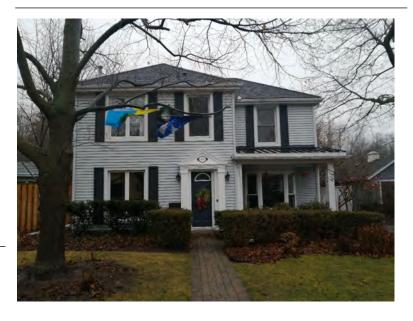

#### **General Information**

Address: 106 MELVILLE ST Heritage Status: No Status

Legal Description: PLAN 1446 BLK 94 PT LOT 16;RP

62R7288 PART 1

## **Property Description**

Property Type: Single-detached

Building Height: 2.5 storeys

Era of Construction/Date Constructed: 1895

Architectural Style: Queen Anne

Integrity: Preserved/Intact

Roof Type: Hip

Building Cladding: Brick

Landscape Features: Large lot (buildings setting), mature trees, hedgerow between 106 and 100

Melville

### **Contributing Status**

Contributing - Similar orientation, setback, scale/massing or material