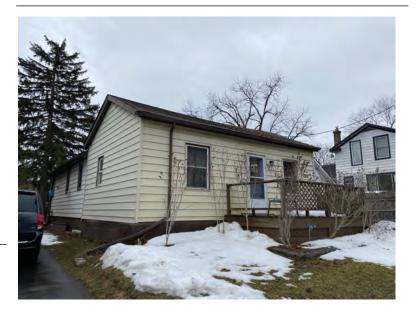

## **General Information**

Address: 35 ALBERT ST Heritage Status: No Status

Legal Description: PLAN 1446 BLK 93 PT LOT 6

## **Property Description**

Property Type: Single-detached

Building Height: 1 storey

Era of Construction/Date Constructed: 1955

Architectural Style: 1950s Contemporary

Integrity: Modified Roof Type: Gable

Building Cladding: Stone; Brick

Landscape Features: N/A

## **Contributing Status**

Non-contributing - Different orientation, setback, scale or massing, architecture or material