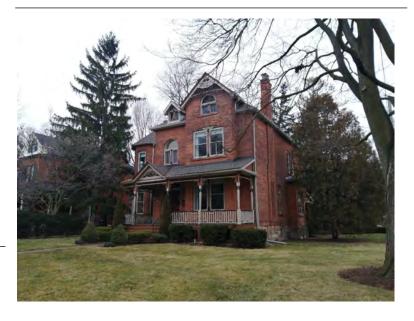

#### **General Information**

Address: 100 MELVILLE ST Heritage Status: No Status

Legal Description: PLAN 1446 BLK 94 LOT 17

# **Property Description**

Property Type: Single-detached

Building Height: 1.5 storeys

Era of Construction/Date Constructed: 1900

Architectural Style: Edwardian

Integrity: Modified

Roof Type: Hip

Building Cladding: Brick Landscape Features: N/A

### **Contributing Status**

Contributing - Similar orientation, setback, scale/massing or material