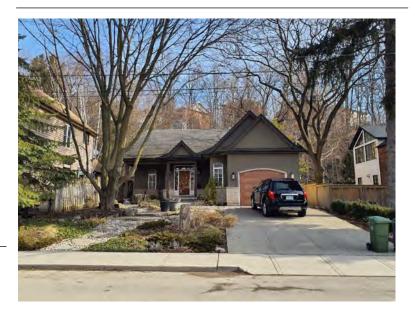

rity: Compromised

Roof Type: Gable

Building Cladding: Brick

Landscape Features: large mature coniferous

trees, iron fence

## **Contributing Status**

Non-contributing - Significantly altered/ significant loss of heritage integrity

#### Map





#### **General Information**

Address: 33 WITHERSPOON ST Heritage Status: No Status

Legal Description: PLAN 1474 PT LOTS 25 AND 26;RP 62R16584 PT PART 2 RP;62R17884 PART 1

## **Property Description**

Property Type: Single-detached

Building Height: 1.5 storeys

Era of Construction/Date Constructed: 2013

Architectural Style: Post Modern (1970 to Present)

Integrity: New/Recent Infill

Roof Type: Gable

Building Cladding: Stucco; Stone

Landscape Features: N/A

### **Contributing Status**

Non-contributing - Contemporary infill

#### Map





### **General Information**

Address: 35 WITHERSPOON ST Heritage Status: No Status

Legal Description: REG COMP PLAN 1474 PT LOT

25;RP 62R16584 PART 1

# **Property Description**

Property Type: Single-detached

Building Height: 2.5 storeys

Era of Construction/Date Constructed: 1905

Architectural Style: Edwardian

Integrity: Modified Roof Type: Gable

Building Cladding: Synthetic

Landscape Features: Mature tree along frontage.

## **Contributing Status**

Non-contributing - Different orientation, setback, scale or massing, architecture or material

#### Map





#### **General Information**

Address: 36 WITHERSPOON ST Heritage Status: No Status

Legal Description: REG COMP PLAN 1474 LOT 52

# **Property Description**

Property Type: Single-detached

Building Height: 2 storeys

Era of