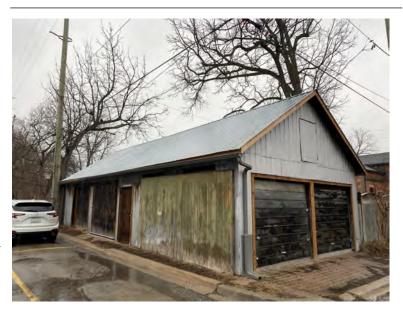

## **Property Description**

Property Type: Single-detached

Building Height: 1 storey

Era of Construction/Date Constructed: 1955

Architectural Style: 1950s Contemporary

Integrity: Modified Roof Type: Gable

Building Cladding: Stone; Brick

Landscape Features: N/A

## **Contributing Status**

Non-contributing - Different orientation, setback, scale or massing, architecture or material