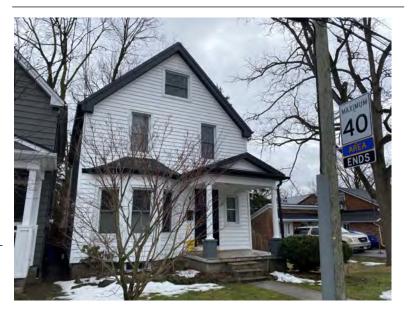

## **General Information**

Address: 35 ALBERT ST Heritage Status: No Status

Legal Description: PLAN 1446 BLK 93 PT LOT 6

## **Property Description**

Property Type: Single-detached

Building Height: 1 storey

Era of Construction/Date Constructed: 1955

Architectural Style: 1950s Contemporary

Integrity: Modified Roof Type: Gable

Building Cladding: Stone; Brick

Landscape Features: N/A

## **Contributing Status**

Non-contributing - Different orientation, setback, scale or massing, architecture or material