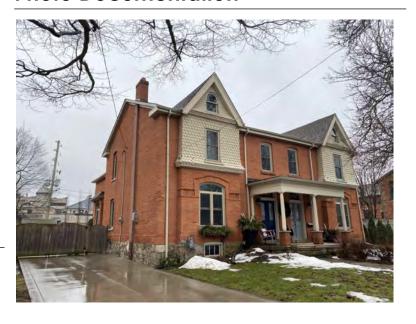

## **General Information**

Address: 39 ELGIN ST

Heritage Status: Designated under Part IV by by-

law 3814-89

Legal Description: PLAN 1446 BLK 99 LOT 32

## **Property Description**

Property Type: Single-detached

Building Height: 2 storeys

Era of Construction/Date Constructed: 1859

Architectural Style: Gothic Revival

Integrity: Preserved/Intact

Roof Type: Gable

Building Cladding: Stucco

Landscape Features: White picket fence, trees

along frontage

### **Contributing Status**

Contributing - Contributes to the early development of the Town