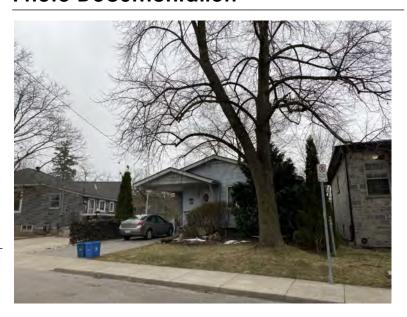

### **General Information**

Address: 11 MATILDA ST N Heritage Status: No Status

Legal Description: PLAN 1443 BLK 15 PT LOT 1

PT;LOT 7

# **Property Description**

Property Type: Single-detached

Building Height: 2 storeys

Era of Construction/Date Constructed: 1895

Architectural Style: Queen Anne

Integrity: Modified

Roof Type: Combination

Building Cladding: Brick; Wood

Landscape Features: N/A

# **Contributing Status**

Contributing - Similar architectural style to surrounding area