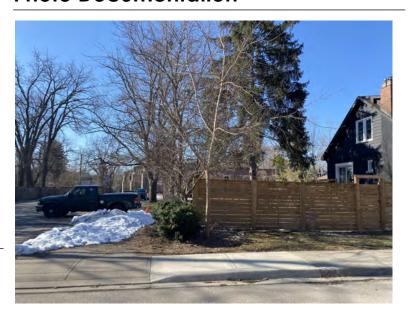

#### **General Information**

Address: 36 ALBERT ST Heritage Status: No Status

Legal Description: PLAN 1446 BLK 94 PT LOT 19;PT

LOT 7

# **Property Description**

Property Type: Single-detached

Building Height: 2 storeys

Era of Construction/Date Constructed: 1940

Architectural Style: Period Revivals

Integrity: Modified Roof Type: Gable

Building Cladding: Brick Landscape Features: N/A

# **Contributing Status**

Non-contributing - Different orientation, setback, scale or massing, architecture or material