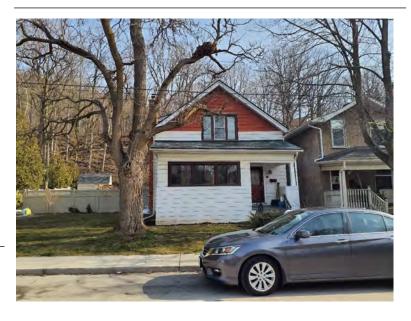

### **General Information**

Address: 101 MELVILLE ST Heritage Status: Inventoried

Legal Description: PLAN 1446 PT LOTS 51 60

AND;61

### **Property Description**

Property Type: Single-detached

Building Height: 1 storey

Era of Construction/Date Constructed: 1887

Architectural Style: Worker's Cottage

Integrity: Modified

Roof Type: Combination Building Cladding: Brick Landscape Features: N/A

### **Contributing Status**

Contributing - Similar architectural style to surrounding area