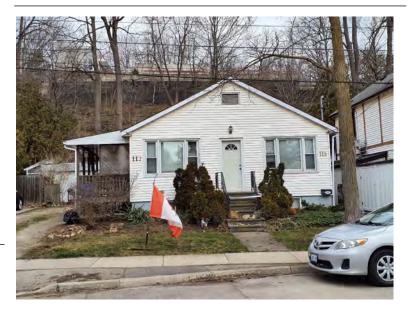

#### **General Information**

Address: 36 ALBERT ST Heritage Status: No Status

Legal Description: PLAN 1446 BLK 94 PT LOT 19;PT

LOT 7

# **Property Description**

Property Type: Single-detached

Building Height: 2 storeys

Era of Construction/Date Constructed: 1940

Architectural Style: Period Revivals

Integrity: Modified Roof Type: Gable

Building Cladding: Brick Landscape Features: N/A

# **Contributing Status**

Non-contributing - Different orientation, setback, scale or massing, architecture or material