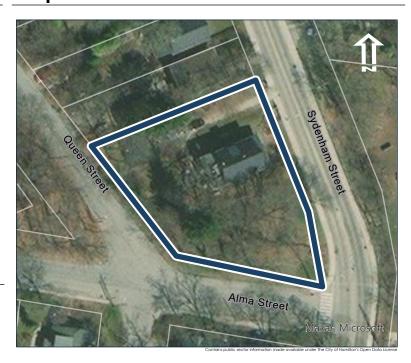

## **General Information**

Address: 102 ALMA ST Heritage Status: No Status

Legal Description: REG COMP PLAN 1474 LOT 131