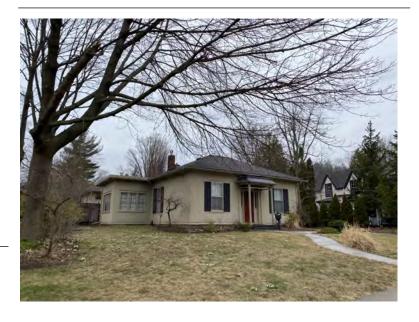

#### **General Information**

Address: 36 ALBERT ST Heritage Status: No Status

Legal Description: PLAN 1446 BLK 94 PT LOT 19;PT

LOT 7

# **Property Description**

Property Type: Single-detached

Building Height: 2 storeys

Era of Construction/Date Constructed: 1940

Architectural Style: Period Revivals

Integrity: Modified Roof Type: Gable

Building Cladding: Brick Landscape Features: N/A

# **Contributing Status**

Non-contributing - Different orientation, setback, scale or massing, architecture or material