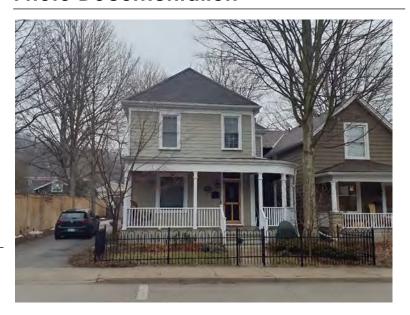

#### **General Information**

Address: 36 ALBERT ST Heritage Status: No Status

Legal Description: PLAN 1446 BLK 94 PT LOT 19;PT

LOT 7

# **Property Description**

Property Type: Single-detached

Building Height: 2 storeys

Era of Construction/Date Constructed: 1940

Architectural Style: Period Revivals

Integrity: Modified Roof Type: Gable

Building Cladding: Brick Landscape Features: N/A

# **Contributing Status**

Non-contributing - Different orientation, setback, scale or massing, architecture or material