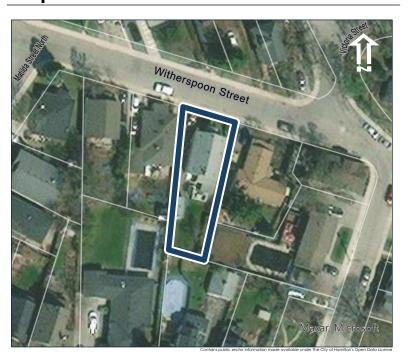

#### **General Information**

Address: 65 ALBERT ST Heritage Status: No Status

Legal Description: PLAN 1446 BLK 101 PT LOTS

88;89 & 91 RP 62R8350 PARTS 1 &;2

## **Property Description**

Property Type: Single-detached

Building Height: 2 storeys

Era of Construction/Date Constructed: 1920

Architectural Style: Altered (unknown)

Integrity: Compromised

Roof Type: Gable

Building Cladding: Brick; Synthetic

Landscape Features: Mature trees, full

landscaped yard with ground cover, siting on hill

# **Contributing Status**

Contributing - Similar orientation, setback, scale/massing or material