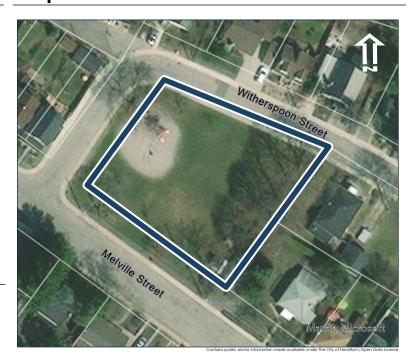

## **Property Description**

Property Type: Institutional or Public Building

Building Height: 3 storeys

Era of Construction/Date Constructed: 1926

Architectural Style: Neo-Gothic

Integrity: Preserved/Intact

Roof Type: Gable

Building Cladding: Stone

Landscape Features: Sporadic trees, pedestrian

walkway and seating.

# **Contributing Status**

Contributing - Retains the majority of its heritage integrity