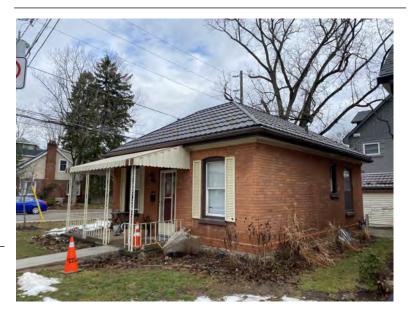

#### **General Information**

Address: 21 BROCK ST N Heritage Status: No Status

Legal Description: PLAN 1443 BLK 3 PT LOT 1 PT;LOT

2

## **Property Description**

Property Type: Semi-detached, related

Building Height: 1.5 storeys

Era of Construction/Date Constructed: 1885

Architectural Style: Worker's Cottage

Integrity: Modified Roof Type: Gable

Building Cladding: Concrete;

Landscape Features: N/A

## **Contributing Status**

Contributing - Similar architectural style to surrounding area