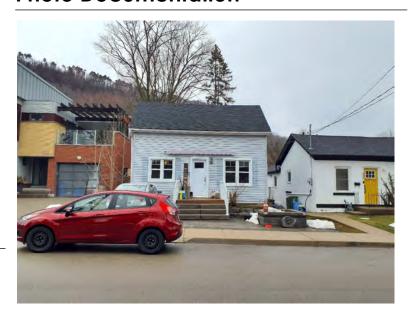

## **General Information**

Address: 35 ALBERT ST Heritage Status: No Status

Legal Description: PLAN 1446 BLK 93 PT LOT 6

## **Property Description**

Property Type: Single-detached

Building Height: 1 storey

Era of Construction/Date Constructed: 1955

Architectural Style: 1950s Contemporary

Integrity: Modified Roof Type: Gable

Building Cladding: Stone; Brick

Landscape Features: N/A

## **Contributing Status**

Non-contributing - Different orientation, setback, scale or massing, architecture or material