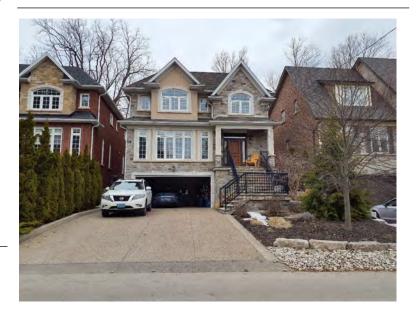

#### **General Information**

Address: 36 ALBERT ST Heritage Status: No Status

Legal Description: PLAN 1446 BLK 94 PT LOT 19;PT

LOT 7

# **Property Description**

Property Type: Single-detached

Building Height: 2 storeys

Era of Construction/Date Constructed: 1940

Architectural Style: Period Revivals

Integrity: Modified Roof Type: Gable

Building Cladding: Brick Landscape Features: N/A

# **Contributing Status**

Non-contributing - Different orientation, setback, scale or massing, architecture or material