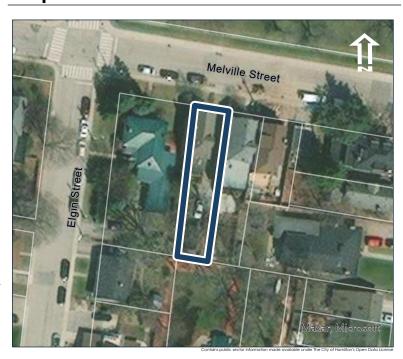

### **General Information**

Address: 7 ELGIN ST

Heritage Status: No Status

Legal Description: PLAN 1446 BLK 92 PT LOT 2

## **Property Description**

Property Type: Single-detached

Building Height: 1 storey

Era of Construction/Date Constructed: 1954

Architectural Style: 1950s Contemporary

Integrity: Modified Roof Type: Gable

Building Cladding: Synthetic Landscape Features: N/A

### **Contributing Status**

Non-contributing - Different orientation, setback, scale or massing, architecture or material