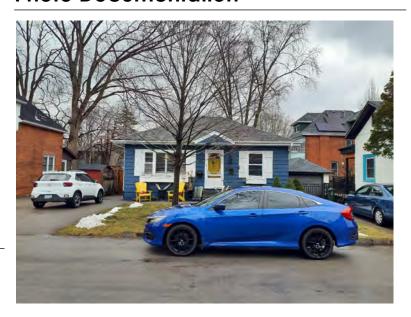

truction/Date Constructed: 1915

Architectural Style: Queen Anne

Integrity: Modified

Roof Type: Combination Building Cladding: Brick

Landscape Features: Large tree in rear

### **Contributing Status**

Contributing - Similar architectural style to surrounding area

#### Map





#### **General Information**

Address: 5 PRINCESS ST Heritage Status: No Status

Legal Description: PLAN 1446 BLK 94 PT LOT 10

## **Property Description**

Property Type: Single-detached

Building Height: 1 storey

Era of Construction/Date Constructed: 1950

Architectural Style: Altered (unknown)

Integrity: Compromised

Roof Type: Hip

Building Cladding: Synthetic Landscape Features: N/A

### **Contributing Status**

Non-contributing - Significantly altered/ significant loss of heritage integrity

#### Map





#### **General Information**

Address: 7 PRINCESS ST Heritage Status: No Status

Legal Description: PLAN 1446 BLK 94 PT LT 10 16;RP

62R7288 PART 2

## **Property Description**

Property Type: Single-detached

Building Height: 1.5 storeys

Era of Construction/Date Constructed: 1890-1900

Architectural Style: Late Victorian

Integrity: Modified

Roof Type: Combination Building Cladding: Brick Landscape Features: N/A

### **Contributing Status**

Contributing - Contributes to the early development of the Town

## Map





#### **General Information**

Address: QUEEN ST

Heritage Status: No Status

Legal Description: REG COMP PLAN 1474 LOT 143

## **Property Description**

Property Type: N/A
Building Height: N/A

Era of Construction/Date Constructed: N/A

Architectural Style: N/A

Integrity