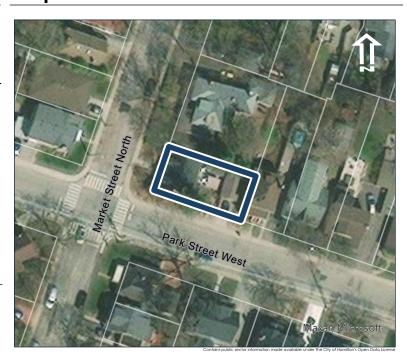

## **General Information**

Address: 52 ALBERT ST

Heritage Status: Inventoried

Legal Description: PLAN 1446 BLK 97 PT LOT 54

## **Property Description**

Property Type: Single-detached

Building Height: 2 storeys

Era of Construction/Date Constructed: 1897

Architectural Style: Queen Anne

Integrity: Modified

Roof Type: Hip

Building Cladding: Brick

Landscape Features: Heavily landscaped yard

with mature trees

# **Contributing Status**

Contributing - Similar architectural style to surrounding area

#### Map