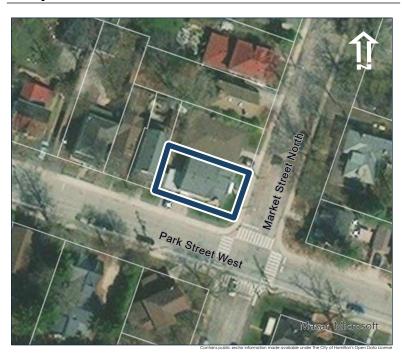

## **General Information**

Address: 23 BROCK ST N Heritage Status: No Status

Legal Description: PLAN 1443 BLK 3 PT LOT 1 PT;LOT

2

## **Property Description**

Property Type: Semi-detached, related

Building Height: 1.5 storeys

Era of Construction/Date Constructed: 1885

Architectural Style: Worker's Cottage

Integrity: Modified Roof Type: Gable

Building Cladding: Concrete

Landscape Features: N/A

## **Contributing Status**

Contributing - Similar architectural style to surrounding area