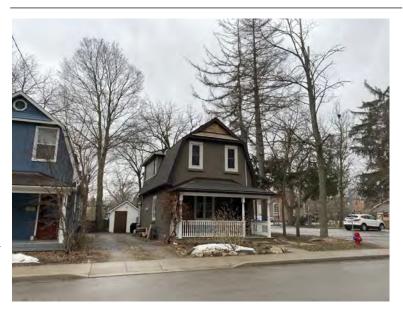

#### **General Information**

Address: 36 ALBERT ST Heritage Status: No Status

Legal Description: PLAN 1446 BLK 94 PT LOT 19;PT

LOT 7

# **Property Description**

Property Type: Single-detached

Building Height: 2 storeys

Era of Construction/Date Constructed: 1940

Architectural Style: Period Revivals

Integrity: Modified Roof Type: Gable

Building Cladding: Brick Landscape Features: N/A

# **Contributing Status**

Non-contributing - Different orientation, setback, scale or massing, architecture or material