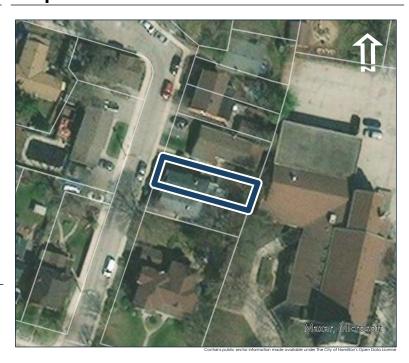

## **General Information**

Address: 52 ALBERT ST

Heritage Status: Inventoried

Legal Description: PLAN 1446 BLK 97 PT LOT 54

## **Property Description**

Property Type: Single-detached

Building Height: 2 storeys

Era of Construction/Date Constructed: 1897

Architectural Style: Queen Anne

Integrity: Modified

Roof Type: Hip

Building Cladding: Brick

Landscape Features: Heavily landscaped yard

with mature trees

# **Contributing Status**

Contributing - Similar architectural style to surrounding area