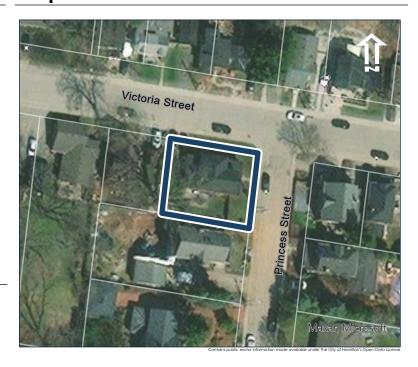

## **General Information**

Address: 52 ALBERT ST

Heritage Status: Inventoried

Legal Description: PLAN 1446 BLK 97 PT LOT 54

## **Property Description**

Property Type: Single-detached

Building Height: 2 storeys

Era of Construction/Date Constructed: 1897

Architectural Style: Queen Anne

Integrity: Modified

Roof Type: Hip

Building Cladding: Brick

Landscape Features: Heavily landscaped yard

with mature trees

# **Contributing Status**

Contributing - Similar architectural style to surrounding area