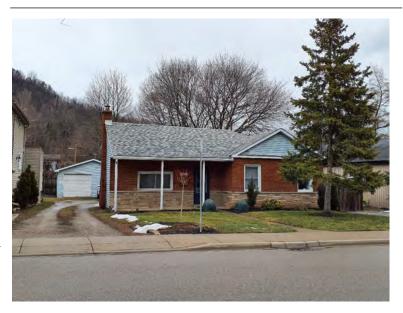

#### **General Information**

Address: 36 ALBERT ST Heritage Status: No Status

Legal Description: PLAN 1446 BLK 94 PT LOT 19;PT

LOT 7

# **Property Description**

Property Type: Single-detached

Building Height: 2 storeys

Era of Construction/Date Constructed: 1940

Architectural Style: Period Revivals

Integrity: Modified Roof Type: Gable

Building Cladding: Brick Landscape Features: N/A

# **Contributing Status**

Non-contributing - Different orientation, setback, scale or massing, architecture or material