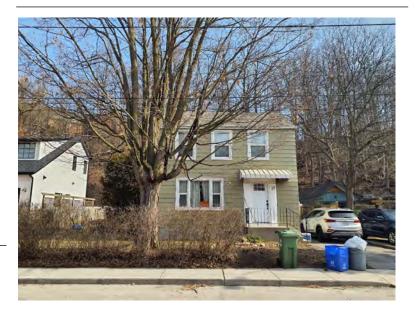

ted: 1910

Architectural Style: Altered (unknown)

Integrity: Modified Roof Type: Gable

Building Cladding: Stucco Landscape Features: N/A

## **Contributing Status**

Non-contributing - Different orientation, setback, scale or massing, architecture or material

#### Map





#### **General Information**

Address: 25 WITHERSPOON ST Heritage Status: No Status

Legal Description: REG COMP PLAN 1474 LOT 27

## **Property Description**

Property Type: Single-detached

Building Height: 2 storeys

Era of Construction/Date Constructed: 1949

Architectural Style: Altered (unknown)

Integrity: Compromised

Roof Type: Gable

Building Cladding: Synthetic Landscape Features: N/A

### **Contributing Status**

Non-contributing - Significantly altered/ significant loss of heritage integrity

#### Map





### **General Information**

Address: 26 WITHERSPOON ST Heritage Status: No Status

Legal Description: REG COMP PLAN 1474 LOT 53

RP;62R13822 PART 1

## **Property Description**

Property Type: Single-detached

Building Height: 1.5 storeys

Era of Construction/Date Constructed: 1937

Architectural Style: Victory Housing

Integrity: Modified Roof Type: Gable

Building Cladding: Pebbledash Landscape Features: Wide lot

## **Contributing Status**

Non-contributing - Different orientation, setback, scale or massing, architecture or material

#### Map





### **General Information**

Address: 3 WITHERSPOON ST Heritage Status: No Status

Legal Description: REG COMP PLAN 1474 LOT 38

# **Property Description**

Property Type: Single-detached

Building Height: 2.5 storeys

Era of Construction/D