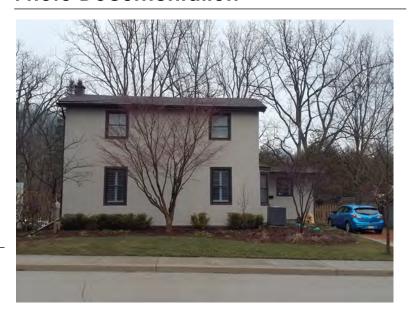

### **General Information**

Address: 10 MATILDA ST N Heritage Status: No Status

Legal Description: PLAN 1443 BLK 14 PT LOT 4

PT;LOT 5

# **Property Description**

Property Type: Single-detached

Building Height: 2 storeys

Era of Construction/Date Constructed: 1920

Architectural Style: Altered (unknown)

Integrity: Compromised

Roof Type: Gable

Building Cladding: Synthetic Landscape Features: N/A

### **Contributing Status**

Non-contributing - Significantly altered/ significant loss of heritage integrity