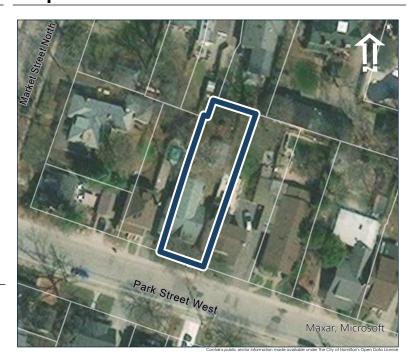

#### **General Information**

Address: 11 MARKET ST N Heritage Status: Inventoried

Legal Description: PLAN 1443 BLK 16 PT LOT 1

## **Property Description**

Property Type: Single-detached

Building Height: 1.5 storeys

Era of Construction/Date Constructed: 1880-1890

Architectural Style: Altered (unknown)

Integrity: Compromised
Roof Type: Combination
Building Cladding: Synthetic
Landscape Features: N/A

### **Contributing Status**

Non-contributing - Significantly altered/ significant loss of heritage integrity