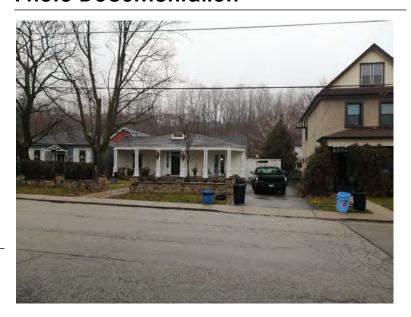

#### **General Information**

Address: 100 MELVILLE ST Heritage Status: No Status

Legal Description: PLAN 1446 BLK 94 LOT 17

# **Property Description**

Property Type: Single-detached

Building Height: 1.5 storeys

Era of Construction/Date Constructed: 1900

Architectural Style: Edwardian

Integrity: Modified

Roof Type: Hip

Building Cladding: Brick Landscape Features: N/A

### **Contributing Status**

Contributing - Similar orientation, setback, scale/massing or material