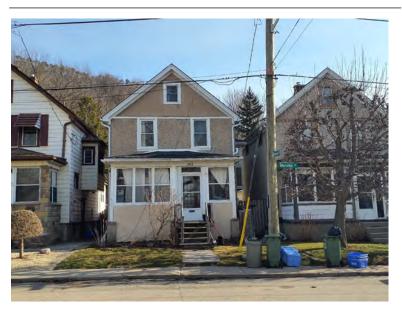

#### **General Information**

Address: 100 MELVILLE ST Heritage Status: No Status

Legal Description: PLAN 1446 BLK 94 LOT 17

# **Property Description**

Property Type: Single-detached

Building Height: 1.5 storeys

Era of Construction/Date Constructed: 1900

Architectural Style: Edwardian

Integrity: Modified

Roof Type: Hip

Building Cladding: Brick Landscape Features: N/A

### **Contributing Status**

Contributing - Similar orientation, setback, scale/massing or material