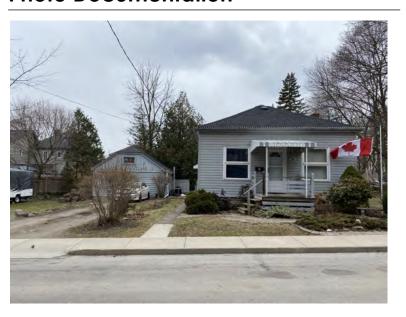

#### **General Information**

Address: 100 MELVILLE ST Heritage Status: No Status

Legal Description: PLAN 1446 BLK 94 LOT 17

# **Property Description**

Property Type: Single-detached

Building Height: 1.5 storeys

Era of Construction/Date Constructed: 1900

Architectural Style: Edwardian

Integrity: Modified

Roof Type: Hip

Building Cladding: Brick Landscape Features: N/A

### **Contributing Status**

Contributing - Similar orientation, setback, scale/massing or material