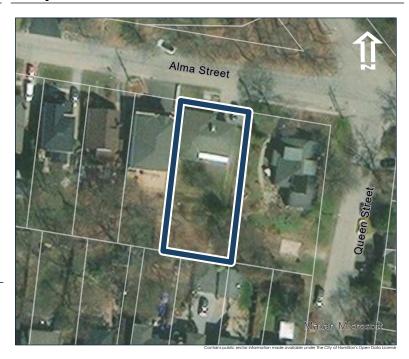

## **General Information**

Address: 104 ALMA ST Heritage Status: No Status

Legal Description: REG COMP PLAN 1474 LOT 132