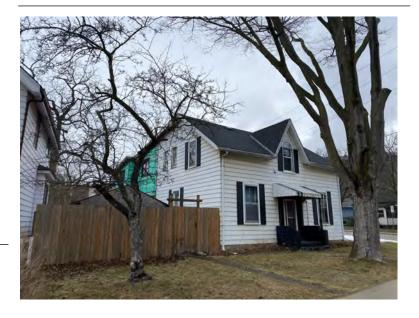

### **General Information**

Address: 11 MATILDA ST N Heritage Status: No Status

Legal Description: PLAN 1443 BLK 15 PT LOT 1

PT;LOT 7

# **Property Description**

Property Type: Single-detached

Building Height: 2 storeys

Era of Construction/Date Constructed: 1895

Architectural Style: Queen Anne

Integrity: Modified

Roof Type: Combination

Building Cladding: Brick; Wood

Landscape Features: N/A

# **Contributing Status**

Contributing - Similar architectural style to surrounding area