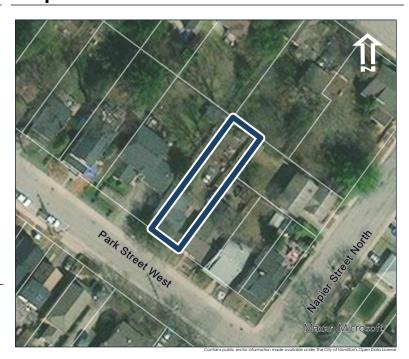

## **General Information**

Address: 35 ALBERT ST Heritage Status: No Status

Legal Description: PLAN 1446 BLK 93 PT LOT 6

## **Property Description**

Property Type: Single-detached

Building Height: 1 storey

Era of Construction/Date Constructed: 1955

Architectural Style: 1950s Contemporary

Integrity: Modified Roof Type: Gable

Building Cladding: Stone; Brick

Landscape Features: N/A

## **Contributing Status**

Non-contributing - Different orientation, setback, scale or massing, architecture or material