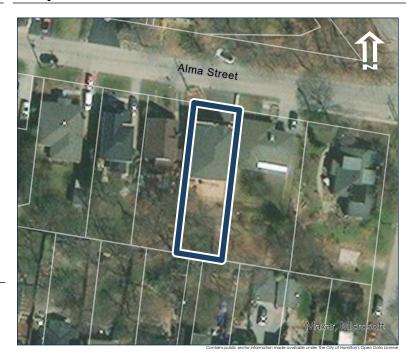

## **General Information**

Address: 102 ALMA ST Heritage Status: No Status

Legal Description: REG COMP PLAN 1474 LOT 131

## **Property Description**

Property Type: Single-detached

Building Height: 1.5 storeys

Era of Construction/Date Constructed: 1923

Architectural Style: Worker's Cottage

Integrity: Compromised

Roof Type: Hip

Building Cladding: Brick

Landscape Features: Mature vegetation

# **Contributing Status**

Non-contributing - Significantly altered/ significant loss of heritage integrity