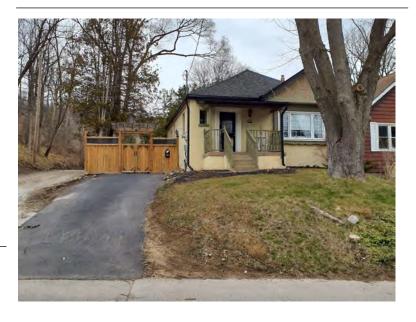

## **General Information**

Address: 102 ALMA ST Heritage Status: No Status

Legal Description: REG COMP PLAN 1474 LOT 131

## **Property Description**

Property Type: Single-detached

Building Height: 1.5 storeys

Era of Construction/Date Constructed: 1923

Architectural Style: Worker's Cottage

Integrity: Compromised

Roof Type: Hip

Building Cladding: Brick

Landscape Features: Mature vegetation

# **Contributing Status**

Non-contributing - Significantly altered/ significant loss of heritage integrity