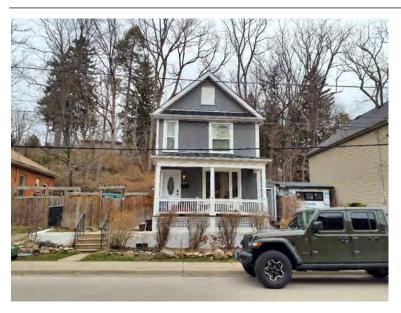

## **General Information**

Address: 35 ALBERT ST Heritage Status: No Status

Legal Description: PLAN 1446 BLK 93 PT LOT 6

## **Property Description**

Property Type: Single-detached

Building Height: 1 storey

Era of Construction/Date Constructed: 1955

Architectural Style: 1950s Contemporary

Integrity: Modified Roof Type: Gable

Building Cladding: Stone; Brick

Landscape Features: N/A

## **Contributing Status**

Non-contributing - Different orientation, setback, scale or massing, architecture or material