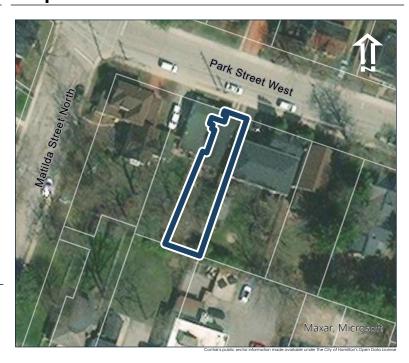

### **General Information**

Address: 10 MATILDA ST N Heritage Status: No Status

Legal Description: PLAN 1443 BLK 14 PT LOT 4

PT;LOT 5

# **Property Description**

Property Type: Single-detached

Building Height: 2 storeys

Era of Construction/Date Constructed: 1920

Architectural Style: Altered (unknown)

Integrity: Compromised

Roof Type: Gable

Building Cladding: Synthetic Landscape Features: N/A

### **Contributing Status**

Non-contributing - Significantly altered/ significant loss of heritage integrity