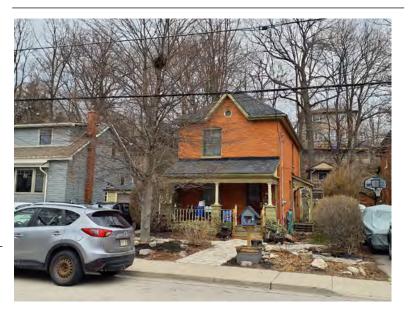

#### **General Information**

Address: 21 BROCK ST N Heritage Status: No Status

Legal Description: PLAN 1443 BLK 3 PT LOT 1 PT;LOT

2

## **Property Description**

Property Type: Semi-detached, related

Building Height: 1.5 storeys

Era of Construction/Date Constructed: 1885

Architectural Style: Worker's Cottage

Integrity: Modified Roof Type: Gable

Building Cladding: Concrete;

Landscape Features: N/A

## **Contributing Status**

Contributing - Similar architectural style to surrounding area