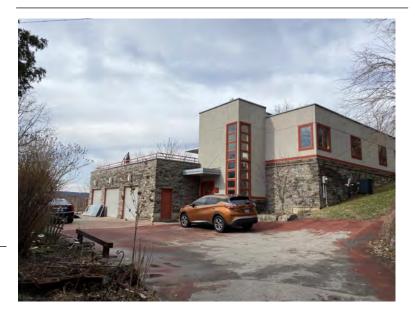

Style: Altered (unknown)

Integrity: Compromised Roof Type: Combination

Building Cladding: Pebbledash; Synthetic

Landscape Features: Large deep lot

## **Contributing Status**

Non-contributing - Significantly altered/ significant loss of heritage integrity

#### Map





## **General Information**

Address: 108 ALMA ST Heritage Status: No Status

Legal Description: PLAN 1474 LOT 133 PLAN;62M971 PT LOT 30 RP 62R16359;PART 1

## **Property Description**

Property Type: Single-detached

Building Height: 2 storeys

Era of Construction/Date Constructed: 1998

Architectural Style: Post Modern (1970 to Present)

Integrity: New/Recent Infill

Roof Type: Flat

Building Cladding: Stucco; Stone

Landscape Features: N/A

## **Contributing Status**

Non-contributing - Contemporary infill

## Map





## **General Information**

Address: 54 ALMA ST

Heritage Status: No Status

Legal Description: PLAN 1446 BLK 101 LOT 99

PT;LOT 96

## **Property Description**

Property Type: Single-detached

Building Height: 1.5 storeys

Era of Construction/Date Constructed: 1910

Architectural Style: Bungalow Integrity: Preserved/Intact

Roof Type: Other

Building Cladding: Concrete Landscape Features: N/A

## **Contributing Status**

Non-contributing - Different orientation, setback, scale or massing, architecture or material

### Map





## **General Information**

Address: 58 ALMA ST

Heritage Status: No Status

Legal Description: PLAN 1446 PT LOT 96

# **Property Description**

Property Type: Single-detached

Building Height: 1 storey

Era of Construction/Date Constructed: 1956

Architectural St