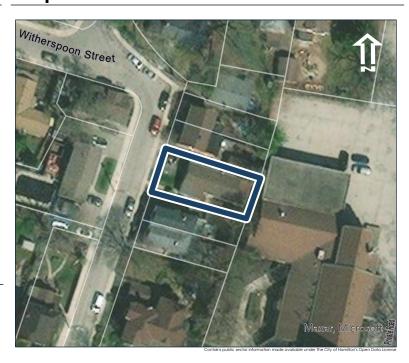

#### **General Information**

Address: 36 ALBERT ST Heritage Status: No Status

Legal Description: PLAN 1446 BLK 94 PT LOT 19;PT

LOT 7

# **Property Description**

Property Type: Single-detached

Building Height: 2 storeys

Era of Construction/Date Constructed: 1940

Architectural Style: Period Revivals

Integrity: Modified Roof Type: Gable

Building Cladding: Brick Landscape Features: N/A

# **Contributing Status**

Non-contributing - Different orientation, setback, scale or massing, architecture or material