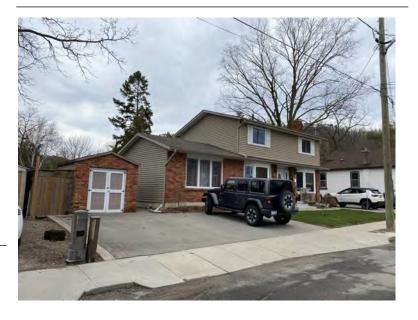

## **General Information**

Address: 35 ALBERT ST Heritage Status: No Status

Legal Description: PLAN 1446 BLK 93 PT LOT 6

## **Property Description**

Property Type: Single-detached

Building Height: 1 storey

Era of Construction/Date Constructed: 1955

Architectural Style: 1950s Contemporary

Integrity: Modified Roof Type: Gable

Building Cladding: Stone; Brick

Landscape Features: N/A

## **Contributing Status**

Non-contributing - Different orientation, setback, scale or massing, architecture or material