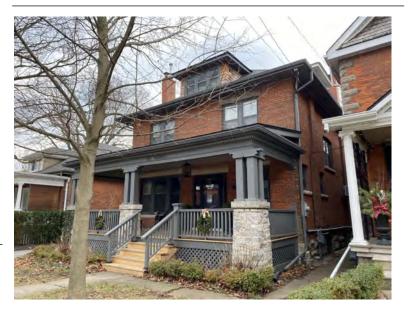

### **General Information**

Address: 101 MELVILLE ST Heritage Status: Inventoried

Legal Description: PLAN 1446 PT LOTS 51 60

AND;61

### **Property Description**

Property Type: Single-detached

Building Height: 1 storey

Era of Construction/Date Constructed: 1887

Architectural Style: Worker's Cottage

Integrity: Modified

Roof Type: Combination Building Cladding: Brick Landscape Features: N/A

### **Contributing Status**

Contributing - Similar architectural style to surrounding area