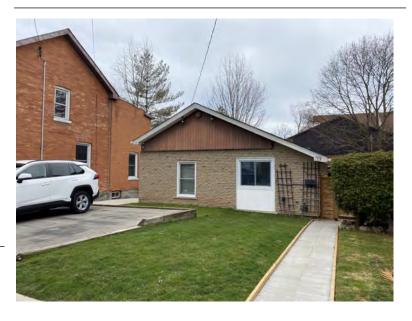

#### **General Information**

Address: 36 ALBERT ST Heritage Status: No Status

Legal Description: PLAN 1446 BLK 94 PT LOT 19;PT

LOT 7

# **Property Description**

Property Type: Single-detached

Building Height: 2 storeys

Era of Construction/Date Constructed: 1940

Architectural Style: Period Revivals

Integrity: Modified Roof Type: Gable

Building Cladding: Brick Landscape Features: N/A

# **Contributing Status**

Non-contributing - Different orientation, setback, scale or massing, architecture or material