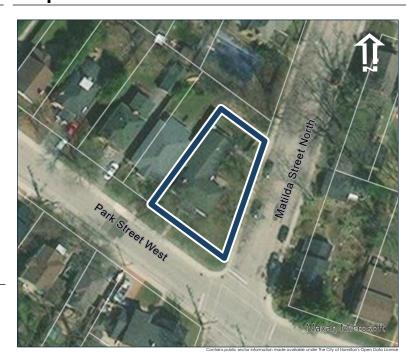

### **General Information**

Address: 10 MATILDA ST N Heritage Status: No Status

Legal Description: PLAN 1443 BLK 14 PT LOT 4

PT;LOT 5

# **Property Description**

Property Type: Single-detached

Building Height: 2 storeys

Era of Construction/Date Constructed: 1920

Architectural Style: Altered (unknown)

Integrity: Compromised

Roof Type: Gable

Building Cladding: Synthetic Landscape Features: N/A

### **Contributing Status**

Non-contributing - Significantly altered/ significant loss of heritage integrity