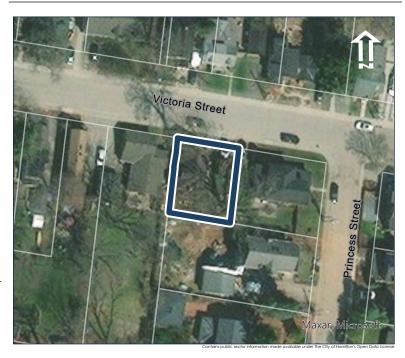

## **General Information**

Address: 39 ELGIN ST

Heritage Status: Designated under Part IV by by-

law 3814-89

Legal Description: PLAN 1446 BLK 99 LOT 32