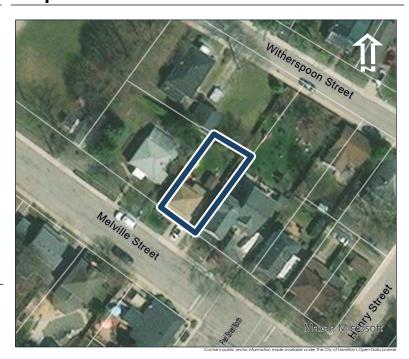

#### **General Information**

Address: 100 MELVILLE ST Heritage Status: No Status

Legal Description: PLAN 1446 BLK 94 LOT 17

# **Property Description**

Property Type: Single-detached

Building Height: 1.5 storeys

Era of Construction/Date Constructed: 1900

Architectural Style: Edwardian

Integrity: Modified

Roof Type: Hip

Building Cladding: Brick Landscape Features: N/A

### **Contributing Status**

Contributing - Similar orientation, setback, scale/massing or material