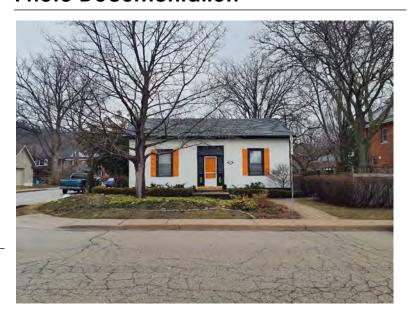

## **General Information**

Address: 35 ALBERT ST Heritage Status: No Status

Legal Description: PLAN 1446 BLK 93 PT LOT 6

## **Property Description**

Property Type: Single-detached

Building Height: 1 storey

Era of Construction/Date Constructed: 1955

Architectural Style: 1950s Contemporary

Integrity: Modified Roof Type: Gable

Building Cladding: Stone; Brick

Landscape Features: N/A

## **Contributing Status**

Non-contributing - Different orientation, setback, scale or massing, architecture or material