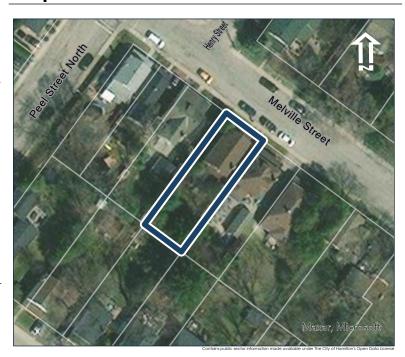

### **General Information**

Address: 101 MELVILLE ST Heritage Status: Inventoried

Legal Description: PLAN 1446 PT LOTS 51 60

AND;61

### **Property Description**

Property Type: Single-detached

Building Height: 1 storey

Era of Construction/Date Constructed: 1887

Architectural Style: Worker's Cottage

Integrity: Modified

Roof Type: Combination Building Cladding: Brick Landscape Features: N/A

### **Contributing Status**

Contributing - Similar architectural style to surrounding area