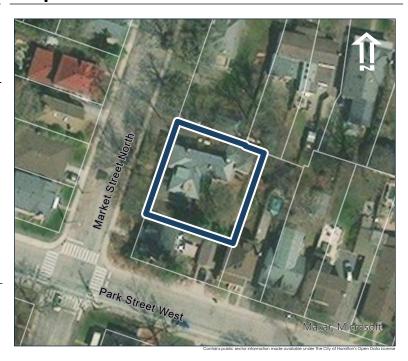

#### **General Information**

Address: 17 MARKET ST N Heritage Status: Inventoried

Legal Description: PLAN 1443 BLK 16 PT LOT 1

## **Property Description**

Property Type: Single-detached

Building Height: 1 storey

Era of Construction/Date Constructed: 1880-1890

Architectural Style: Altered (unknown)

Integrity: Compromised

Roof Type: Hip

Building Cladding: Brick; Synthetic

Landscape Features: N/A

### **Contributing Status**

Non-contributing - Significantly altered/ significant loss of heritage integrity