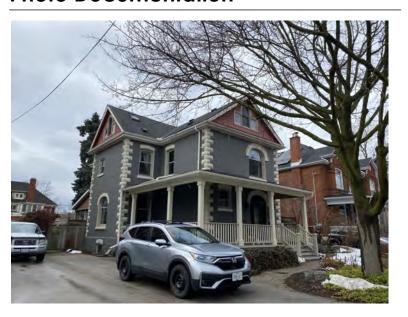

ectural Style: 1950s Contemporary

Integrity: Modified Roof Type: Gable

Building Cladding: Brick Landscape Features: N/A

## **Contributing Status**

Non-contributing - Different orientation, setback, scale or massing, architecture or material

### Map





### **General Information**

Address: 176 PARK ST W Heritage Status: No Status

Legal Description: PLAN 1443 BLK 16 PT LOT

4;SUBJECT TO R-O-W

### **Property Description**

Property Type: Single-detached

Building Height: 2.5 storeys

Era of Construction/Date Constructed: 1909

Architectural Style: Queen Anne

Integrity: Modified Roof Type: Gable

Building Cladding: Brick

Landscape Features: Front yard vegetation and

mature tree

## **Contributing Status**

Contributing - Similar architectural style to surrounding area

#### Map





### **General Information**

Address: 178 PARK ST W Heritage Status: No Status

Legal Description: PLAN 1443 BLK 16 PT LOT 3

## **Property Description**

Property Type: Semi-detached, related

Building Height: 2 storeys

Era of Construction/Date Constructed: 1909

Architectural Style: Queen Anne

Integrity: Modified

Roof Type: Hip

Building Cladding: Brick Landscape Features: N/A

## **Contributing Status**

Contributing - Similar architectural style to surrounding area

### Map





## **General Information**

Address: 179 PARK ST W Heritage Status: No Status

Legal Description: PLAN 1443 BLK 8 PT LOT 9 & 10

## **Property Description**

Property Type: Single-detached

Building Height: 1.5 storeys

Era of Construction/Date Constructed: 1900

Architectural Style: Bungalow

Integrity: C