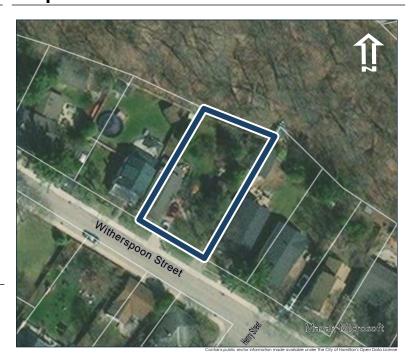

#### **General Information**

Address: 106 MELVILLE ST Heritage Status: No Status

Legal Description: PLAN 1446 BLK 94 PT LOT 16;RP

62R7288 PART 1

## **Property Description**

Property Type: Single-detached

Building Height: 2.5 storeys

Era of Construction/Date Constructed: 1895

Architectural Style: Queen Anne

Integrity: Preserved/Intact

Roof Type: Hip

Building Cladding: Brick

Landscape Features: Large lot (buildings setting), mature trees, hedgerow between 106 and 100

Melville

### **Contributing Status**

Contributing - Similar orientation, setback, scale/massing or material