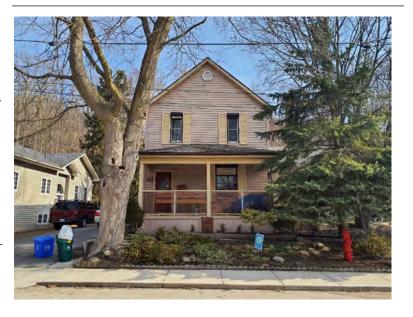

Style: Post Modern (1970 to Present)

Integrity: New/Recent Infill

Roof Type: Gable

Building Cladding: Stucco; Stone

Landscape Features: N/A

### **Contributing Status**

Non-contributing - Contemporary infill

#### Map





### **General Information**

Address: 35 WITHERSPOON ST Heritage Status: No Status

Legal Description: REG COMP PLAN 1474 PT LOT

25;RP 62R16584 PART 1

# **Property Description**

Property Type: Single-detached

Building Height: 2.5 storeys

Era of Construction/Date Constructed: 1905

Architectural Style: Edwardian

Integrity: Modified Roof Type: Gable

Building Cladding: Synthetic

Landscape Features: Mature tree along frontage.

## **Contributing Status**

Non-contributing - Different orientation, setback, scale or massing, architecture or material

#### Map





#### **General Information**

Address: 36 WITHERSPOON ST Heritage Status: No Status

Legal Description: REG COMP PLAN 1474 LOT 52

# **Property Description**

Property Type: Single-detached

Building Height: 2 storeys

Era of Construction/Date Constructed: 1910

Architectural Style: Altered (unknown)

Integrity: Compromised

Roof Type: Gable

Building Cladding: Synthetic Landscape Features: Wide lot

## **Contributing Status**

Non-contributing - Significantly altered/ significant loss of heritage integrity

#### Map





#### **General Information**

Address: 39 WITHERSPOON ST Heritage Status: No Status

Legal Description: REG COMP PLAN 1474 PT LOT

24;RP 62R14983 PART 1

## **Property Description**

Property Type: Single-detached

Building Height: 1.5 storeys

Era of Construction/Date