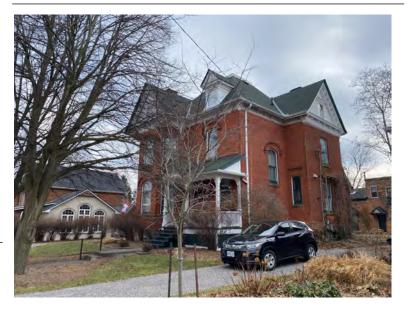

### **General Information**

Address: 107 MELVILLE ST Heritage Status: No Status

Legal Description: PLAN 1446 BLK 97 PT LOT 61

# **Property Description**

Property Type: Single-detached

Building Height: 1.5 storeys

Era of Construction/Date Constructed: 1900-1910

Architectural Style: Combination

Integrity: Modified Roof Type: Gable

Building Cladding: Brick Landscape Features: N/A

### **Contributing Status**

Contributing - Similar orientation, setback, scale/massing or material