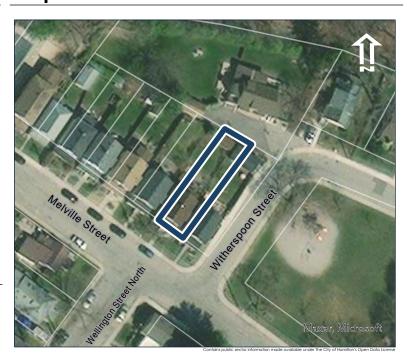

### **General Information**

Address: 101 MELVILLE ST Heritage Status: Inventoried

Legal Description: PLAN 1446 PT LOTS 51 60

AND;61

### **Property Description**

Property Type: Single-detached

Building Height: 1 storey

Era of Construction/Date Constructed: 1887

Architectural Style: Worker's Cottage

Integrity: Modified

Roof Type: Combination Building Cladding: Brick Landscape Features: N/A

### **Contributing Status**

Contributing - Similar architectural style to surrounding area