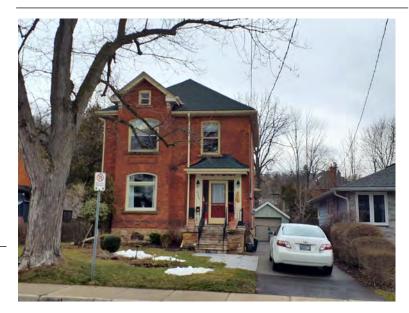

## **General Information**

Address: 35 ALBERT ST Heritage Status: No Status

Legal Description: PLAN 1446 BLK 93 PT LOT 6

## **Property Description**

Property Type: Single-detached

Building Height: 1 storey

Era of Construction/Date Constructed: 1955

Architectural Style: 1950s Contemporary

Integrity: Modified Roof Type: Gable

Building Cladding: Stone; Brick

Landscape Features: N/A

## **Contributing Status**

Non-contributing - Different orientation, setback, scale or massing, architecture or material