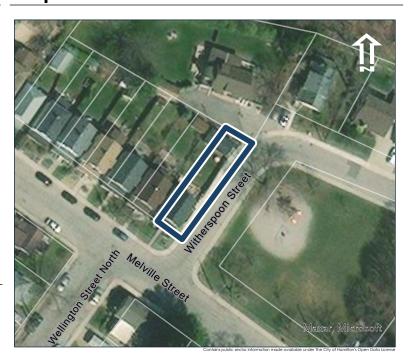

#### **General Information**

Address: 100 MELVILLE ST Heritage Status: No Status

Legal Description: PLAN 1446 BLK 94 LOT 17

# **Property Description**

Property Type: Single-detached

Building Height: 1.5 storeys

Era of Construction/Date Constructed: 1900

Architectural Style: Edwardian

Integrity: Modified

Roof Type: Hip

Building Cladding: Brick Landscape Features: N/A

### **Contributing Status**

Contributing - Similar orientation, setback, scale/massing or material