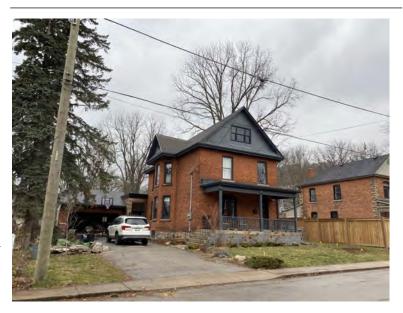

## **General Information**

Address: 50 ALBERT ST

Heritage Status: Inventoried

Legal Description: PLAN 1446 BLK 97 LOT 53

## **Property Description**

Property Type: Single-detached

Building Height: 2 storeys

Era of Construction/Date Constructed: 1878

Architectural Style: Gothic Revival

Integrity: Modified Roof Type: Gable

Building Cladding: Stucco

Landscape Features: Mature vegetation

## **Contributing Status**

Contributing - Contributes to the early development of the Town