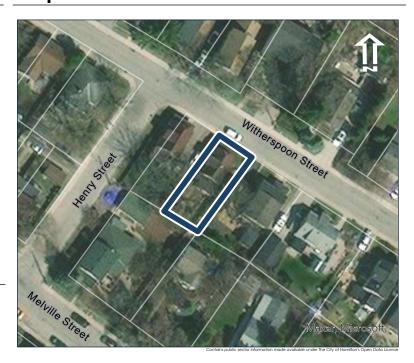

## **General Information**

Address: 67 ALBERT ST Heritage Status: No Status

Legal Description: PLAN 1446 BLK 101 PT LOT 88;PT

LOT 91

## **Property Description**

Property Type: Single-detached

Building Height: 2.5 storeys

Era of Construction/Date Constructed: 1905

Architectural Style: Edwardian

Integrity: Modified

Roof Type: Combination

Building Cladding: Pebbledash

Landscape Features: N/A

## **Contributing Status**

Non-contributing - Significantly altered/ significant loss of heritage integrity