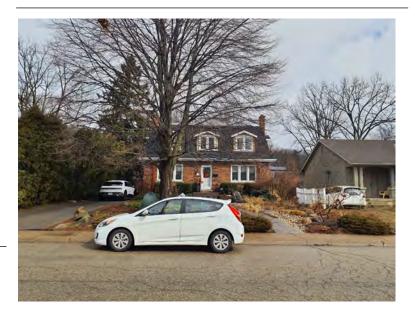

le: Bungalow

Integrity: Modified

Roof Type: Combination Building Cladding: Brick Landscape Features: N/A

## **Contributing Status**

Non-contributing - Different orientation, setback, scale or massing, architecture or material

## Map





#### **General Information**

Address: 155 PARK ST W Heritage Status: No Status

Legal Description: PLAN 1446 BLK 95 PT LOTS 11,;12

## **Property Description**

Property Type: Single-detached

Building Height: 1.5 storeys

Era of Construction/Date Constructed: 1939

Architectural Style: Colonial Revival

Integrity: Modified
Roof Type: Gambrel
Building Cladding: Brick

Landscape Features: large mature deciduous

tree

## **Contributing Status**

Non-contributing - Different orientation, setback, scale or massing, architecture or material

#### Map





### **General Information**

Address: 161 PARK ST W Heritage Status: Inventoried

Legal Description: PLAN 1443 BLK 8 PT LOT 13; PLAN

1446 PT LOT 12

## **Property Description**

Property Type: Semi-detached, related

Building Height: 2 storeys

Era of Construction/Date Constructed: 1914

Architectural Style: Edwardian

Integrity: Modified

Roof Type: Hip

Building Cladding: Stone Landscape Features: N/A

## **Contributing Status**

Contributing - Similar architectural style to surrounding area

## Map





#### **General Information**

Address: 163 PARK ST W Heritage Status: No Status

Legal Description: PLAN 1443 BLK 8 PT LOT 13; PLAN

1446 PT LOT 12

## **Property Description**

Property Type: Semi-detached, related

Building Height: 2 storeys

Era of Construction/Date Constructed: 19