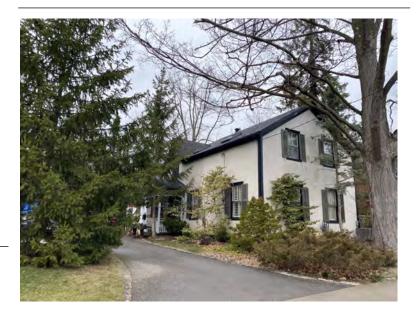

## **General Information**

Address: 35 ALBERT ST Heritage Status: No Status

Legal Description: PLAN 1446 BLK 93 PT LOT 6

## **Property Description**

Property Type: Single-detached

Building Height: 1 storey

Era of Construction/Date Constructed: 1955

Architectural Style: 1950s Contemporary

Integrity: Modified Roof Type: Gable

Building Cladding: Stone; Brick

Landscape Features: N/A

## **Contributing Status**

Non-contributing - Different orientation, setback, scale or massing, architecture or material