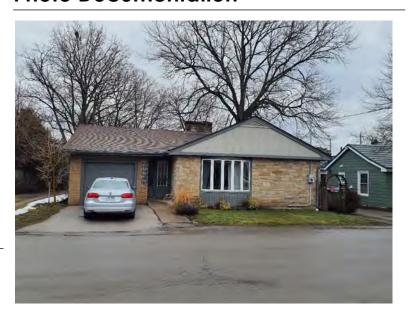

## **General Information**

Address: 35 ALBERT ST Heritage Status: No Status

Legal Description: PLAN 1446 BLK 93 PT LOT 6

## **Property Description**

Property Type: Single-detached

Building Height: 1 storey

Era of Construction/Date Constructed: 1955

Architectural Style: 1950s Contemporary

Integrity: Modified Roof Type: Gable

Building Cladding: Stone; Brick

Landscape Features: N/A

## **Contributing Status**

Non-contributing - Different orientation, setback, scale or massing, architecture or material