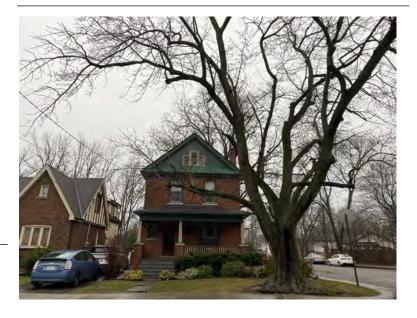

### **General Information**

Address: 11 MATILDA ST N Heritage Status: No Status

Legal Description: PLAN 1443 BLK 15 PT LOT 1

PT;LOT 7

# **Property Description**

Property Type: Single-detached

Building Height: 2 storeys

Era of Construction/Date Constructed: 1895

Architectural Style: Queen Anne

Integrity: Modified

Roof Type: Combination

Building Cladding: Brick; Wood

Landscape Features: N/A

# **Contributing Status**

Contributing - Similar architectural style to surrounding area