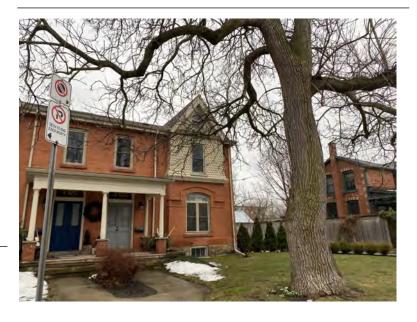

ate Constructed: 1875

Architectural Style: Ontario Cottage

Integrity: Modified Roof Type: Gable

Building Cladding: Brick Landscape Features: N/A

### **Contributing Status**

Contributing - Contributes to the early development of the Town

#### Map





#### **General Information**

Address: 102 PARK ST W Heritage Status: Inventoried

Legal Description: RCP 1335 PT LOTS 31 AND 32;RP

62R19882 PARTS 3 TO 5

## **Property Description**

Property Type: Single-detached

Building Height: 2.5 storeys

Era of Construction/Date Constructed: 1890-1900

Architectural Style: Queen Anne

Integrity: Preserved/Intact

Roof Type: Gable

Building Cladding: Brick

Landscape Features: Mature front tree

### **Contributing Status**

Contributing - Retains the majority of its heritage integrity

## Map





#### **General Information**

Address: 104 PARK ST W Heritage Status: Inventoried

Legal Description: REG COMP PLAN 1335 PT LOT

34;RP 62R15110 PART 1

# **Property Description**

Property Type: Single-detached

Building Height: 2 storeys

Era of Construction/Date Constructed: 1886

Architectural Style: Late Victorian

Integrity: Preserved/Intact

Roof Type: Gable

Building Cladding: Brick Landscape Features: N/A

### **Contributing Status**

Contributing - Contributes to the early development of the Town

#### Map





### **General Information**

Address: 108 PARK ST W Heritage Status: Inventoried

Legal Description: REG COMP PLAN 1335 PT LOT

34;RP 62R15110 PART 2

## **Property Description**

Property Type: Institutional or Public Building

Building Height: 1.5 storeys

Era of Constr