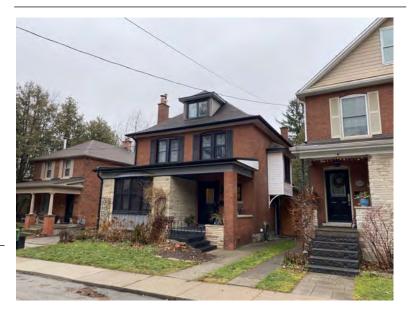

#### **General Information**

Address: 100 MELVILLE ST Heritage Status: No Status

Legal Description: PLAN 1446 BLK 94 LOT 17

# **Property Description**

Property Type: Single-detached

Building Height: 1.5 storeys

Era of Construction/Date Constructed: 1900

Architectural Style: Edwardian

Integrity: Modified

Roof Type: Hip

Building Cladding: Brick Landscape Features: N/A

### **Contributing Status**

Contributing - Similar orientation, setback, scale/massing or material