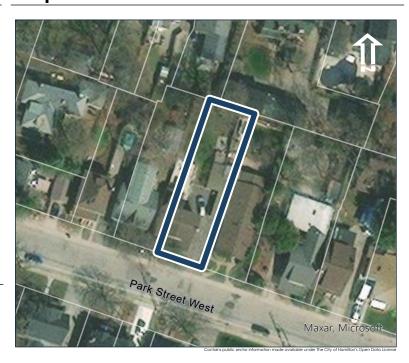

## **General Information**

Address: 35 ALBERT ST Heritage Status: No Status

Legal Description: PLAN 1446 BLK 93 PT LOT 6

## **Property Description**

Property Type: Single-detached

Building Height: 1 storey

Era of Construction/Date Constructed: 1955

Architectural Style: 1950s Contemporary

Integrity: Modified Roof Type: Gable

Building Cladding: Stone; Brick

Landscape Features: N/A

## **Contributing Status**

Non-contributing - Different orientation, setback, scale or massing, architecture or material