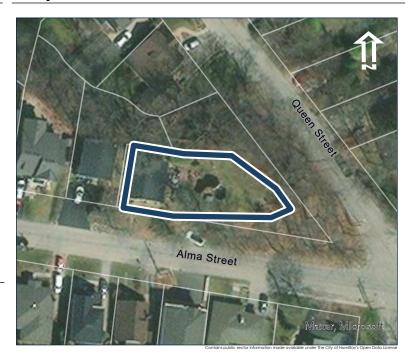

## **General Information**

Address: 104 ALMA ST Heritage Status: No Status

Legal Description: REG COMP PLAN 1474 LOT 132

## **Property Description**

Property Type: Single-detached

Building Height: 1 storey

Era of Construction/Date Constructed: 1955

Architectural Style: Altered (unknown)

Integrity: Compromised Roof Type: Combination

Building Cladding: Pebbledash; Synthetic

Landscape Features: Large deep lot

## **Contributing Status**

Non-contributing - Significantly altered/ significant loss of heritage integrity