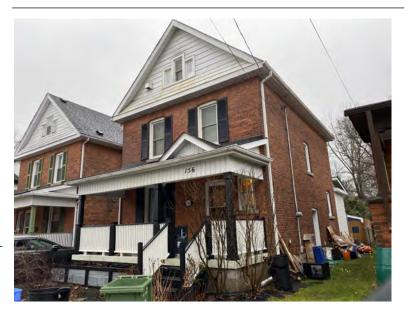

### **General Information**

Address: 156 MELVILLE ST Heritage Status: No Status

Legal Description: PLAN 1443 BLK 7 PT LOT 5

## **Property Description**

Property Type: Single-detached

Building Height: 2.5 storeys

Era of Construction/Date Constructed: 1919

Architectural Style: Edwardian

Integrity: Modified Roof Type: Gable

Building Cladding: Brick; Synthetic

Landscape Features: N/A

### **Contributing Status**

Contributing - Similar architectural style to surrounding area