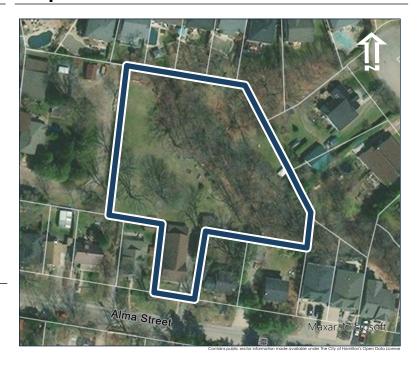

### **General Information**

Address: 98 ALMA ST

Heritage Status: No Status

Legal Description: PLAN 1474 PT LOT 130

RP;62R13212 PARTS 2 AND 3

### **Property Description**

Property Type: N/A

Building Height: N/A

Era of Construction/Date Constructed: N/A

Architectural Style: N/A

Integrity: N/A Roof Type: N/A

Building Cladding: N/A

Landscape Features: Large vacant lot

### **Contributing Status**

Non-contributing - Vacant

## Map