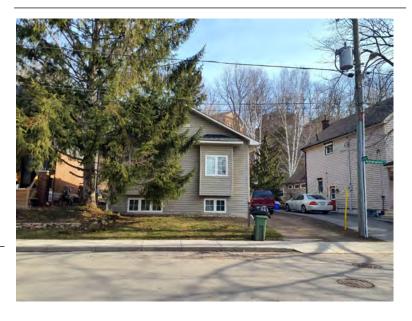

#### **General Information**

Address: 36 ALBERT ST Heritage Status: No Status

Legal Description: PLAN 1446 BLK 94 PT LOT 19;PT

LOT 7

# **Property Description**

Property Type: Single-detached

Building Height: 2 storeys

Era of Construction/Date Constructed: 1940

Architectural Style: Period Revivals

Integrity: Modified Roof Type: Gable

Building Cladding: Brick Landscape Features: N/A

# **Contributing Status**

Non-contributing - Different orientation, setback, scale or massing, architecture or material