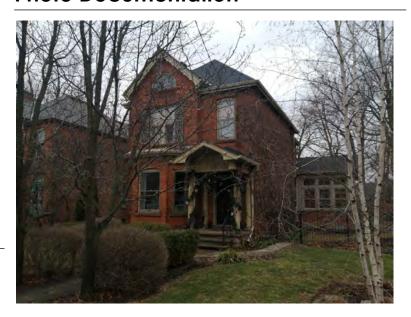

### **General Information**

Address: 107 MELVILLE ST Heritage Status: No Status

Legal Description: PLAN 1446 BLK 97 PT LOT 61

# **Property Description**

Property Type: Single-detached

Building Height: 1.5 storeys

Era of Construction/Date Constructed: 1900-1910

Architectural Style: Combination

Integrity: Modified Roof Type: Gable

Building Cladding: Brick Landscape Features: N/A

### **Contributing Status**

Contributing - Similar orientation, setback, scale/massing or material