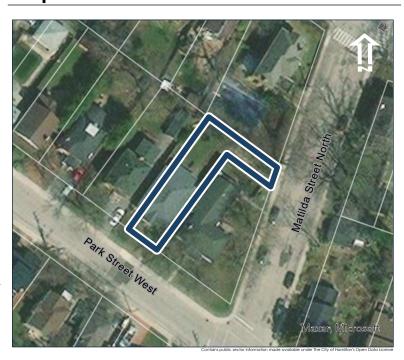

### **General Information**

Address: 11 MATILDA ST N Heritage Status: No Status

Legal Description: PLAN 1443 BLK 15 PT LOT 1

PT;LOT 7

# **Property Description**

Property Type: Single-detached

Building Height: 2 storeys

Era of Construction/Date Constructed: 1895

Architectural Style: Queen Anne

Integrity: Modified

Roof Type: Combination

Building Cladding: Brick; Wood

Landscape Features: N/A

# **Contributing Status**

Contributing - Similar architectural style to surrounding area