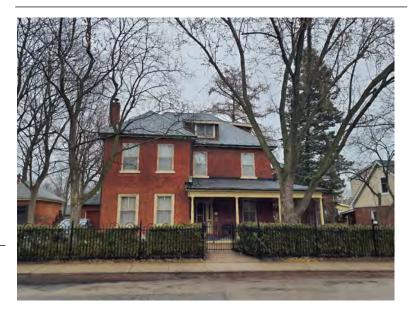

#### **General Information**

Address: 17 MARKET ST N Heritage Status: Inventoried

Legal Description: PLAN 1443 BLK 16 PT LOT 1

## **Property Description**

Property Type: Single-detached

Building Height: 1 storey

Era of Construction/Date Constructed: 1880-1890

Architectural Style: Altered (unknown)

Integrity: Compromised

Roof Type: Hip

Building Cladding: Brick; Synthetic

Landscape Features: N/A

### **Contributing Status**

Non-contributing - Significantly altered/ significant loss of heritage integrity