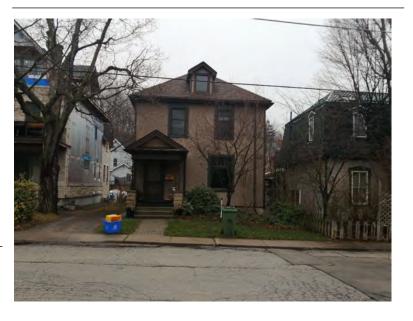

### **General Information**

Address: 188 MELVILLE ST Heritage Status: No Status

Legal Description: PLAN 1443 BLK 6 PT LOT 2 PT;LOT

3

## **Property Description**

Property Type: Single-detached

Building Height: 2.5 storeys

Era of Construction/Date Constructed: 1919

Architectural Style: Altered (unknown)

Integrity: Compromised

Roof Type: Gable

Building Cladding: Brick Landscape Features: N/A

### **Contributing Status**

Contributing - Similar architectural style to surrounding area