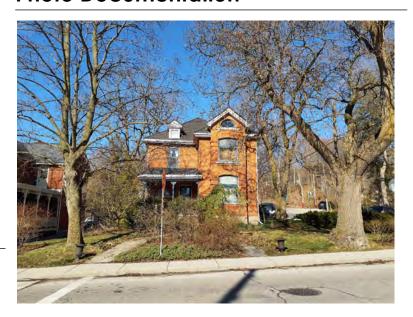

## **General Information**

Address: 104 ALMA ST Heritage Status: No Status

Legal Description: REG COMP PLAN 1474 LOT 132

## **Property Description**

Property Type: Single-detached

Building Height: 1 storey

Era of Construction/Date Constructed: 1955

Architectural Style: Altered (unknown)

Integrity: Compromised Roof Type: Combination

Building Cladding: Pebbledash; Synthetic

Landscape Features: Large deep lot

## **Contributing Status**

Non-contributing - Significantly altered/ significant loss of heritage integrity