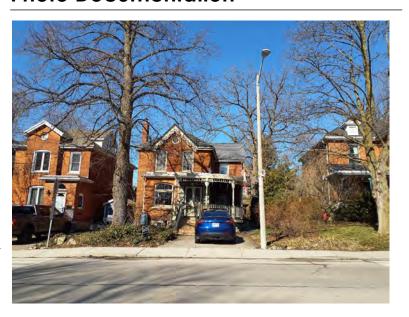

## **General Information**

Address: 102 ALMA ST Heritage Status: No Status

Legal Description: REG COMP PLAN 1474 LOT 131

## **Property Description**

Property Type: Single-detached

Building Height: 1.5 storeys

Era of Construction/Date Constructed: 1923

Architectural Style: Worker's Cottage

Integrity: Compromised

Roof Type: Hip

Building Cladding: Brick

Landscape Features: Mature vegetation

# **Contributing Status**

Non-contributing - Significantly altered/ significant loss of heritage integrity