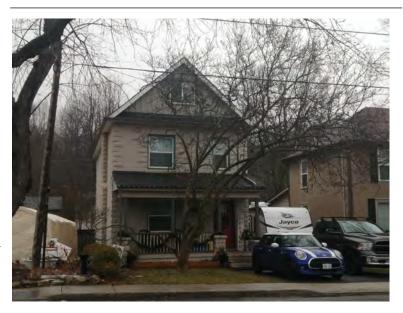

### **General Information**

Address: 107 MELVILLE ST Heritage Status: No Status

Legal Description: PLAN 1446 BLK 97 PT LOT 61

# **Property Description**

Property Type: Single-detached

Building Height: 1.5 storeys

Era of Construction/Date Constructed: 1900-1910

Architectural Style: Combination

Integrity: Modified Roof Type: Gable

Building Cladding: Brick Landscape Features: N/A

### **Contributing Status**

Contributing - Similar orientation, setback, scale/massing or material