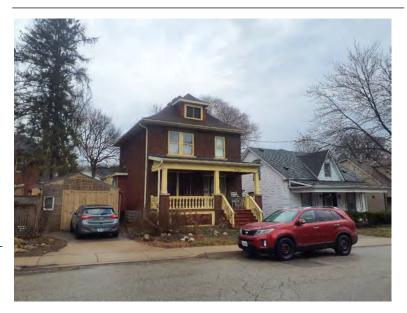

#### **General Information**

Address: 13 MARKET ST N Heritage Status: No Status

Legal Description: PLAN 1443 BLK 16 PT LOT 1

## **Property Description**

Property Type: Single-detached

Building Height: 1.5 storeys

Era of Construction/Date Constructed: 1924

Architectural Style: Bungalow

Integrity: Modified

Roof Type: Combination Building Cladding: Brick Landscape Features: N/A

### **Contributing Status**

Non-contributing - Different orientation, setback, scale or massing, architecture or material