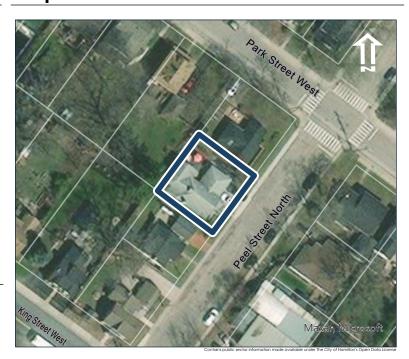

## **General Information**

Address: 35 ALBERT ST Heritage Status: No Status

Legal Description: PLAN 1446 BLK 93 PT LOT 6

## **Property Description**

Property Type: Single-detached

Building Height: 1 storey

Era of Construction/Date Constructed: 1955

Architectural Style: 1950s Contemporary

Integrity: Modified Roof Type: Gable

Building Cladding: Stone; Brick

Landscape Features: N/A

## **Contributing Status**

Non-contributing - Different orientation, setback, scale or massing, architecture or material