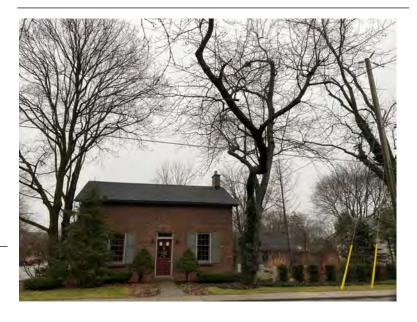

#### **General Information**

Address: 42 ALBERT ST

Heritage Status: Inventoried

Legal Description: PLAN 1446 BLK 97 PT LOT 51

## **Property Description**

Property Type: Single-detached

Building Height: 1.5 storeys

Era of Construction/Date Constructed: 1860

Architectural Style: Worker's Cottage

Integrity: Preserved/Intact

Roof Type: Gable

Building Cladding: Brick

Landscape Features: Mature vegetation

## **Contributing Status**

Contributing - Similar architectural style to surrounding area