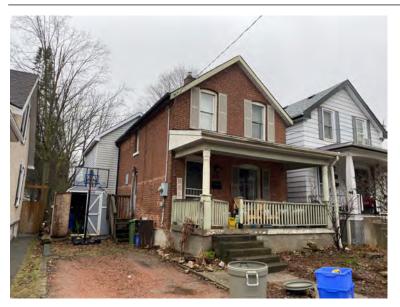

#### **General Information**

Address: 100 MELVILLE ST Heritage Status: No Status

Legal Description: PLAN 1446 BLK 94 LOT 17

# **Property Description**

Property Type: Single-detached

Building Height: 1.5 storeys

Era of Construction/Date Constructed: 1900

Architectural Style: Edwardian

Integrity: Modified

Roof Type: Hip

Building Cladding: Brick Landscape Features: N/A

### **Contributing Status**

Contributing - Similar orientation, setback, scale/massing or material