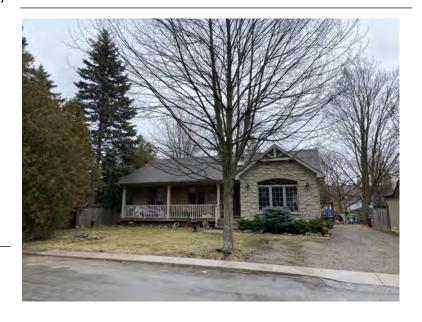

#### **General Information**

Address: 36 ALBERT ST Heritage Status: No Status

Legal Description: PLAN 1446 BLK 94 PT LOT 19;PT

LOT 7

# **Property Description**

Property Type: Single-detached

Building Height: 2 storeys

Era of Construction/Date Constructed: 1940

Architectural Style: Period Revivals

Integrity: Modified Roof Type: Gable

Building Cladding: Brick Landscape Features: N/A

# **Contributing Status**

Non-contributing - Different orientation, setback, scale or massing, architecture or material