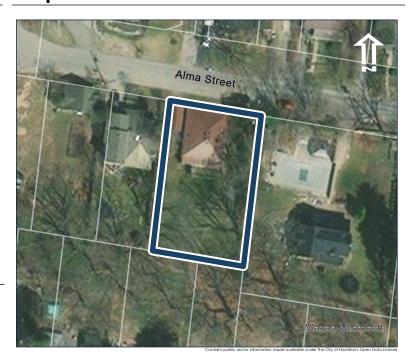

## **General Information**

Address: 104 ALMA ST Heritage Status: No Status

Legal Description: REG COMP PLAN 1474 LOT 132

## **Property Description**

Property Type: Single-detached

Building Height: 1 storey

Era of Construction/Date Constructed: 1955

Architectural Style: Altered (unknown)

Integrity: Compromised Roof Type: Combination

Building Cladding: Pebbledash; Synthetic

Landscape Features: Large deep lot

## **Contributing Status**

Non-contributing - Significantly altered/ significant loss of heritage integrity