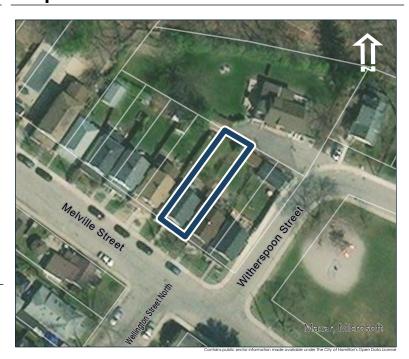

#### **General Information**

Address: 100 MELVILLE ST Heritage Status: No Status

Legal Description: PLAN 1446 BLK 94 LOT 17

# **Property Description**

Property Type: Single-detached

Building Height: 1.5 storeys

Era of Construction/Date Constructed: 1900

Architectural Style: Edwardian

Integrity: Modified

Roof Type: Hip

Building Cladding: Brick Landscape Features: N/A

### **Contributing Status**

Contributing - Similar orientation, setback, scale/massing or material