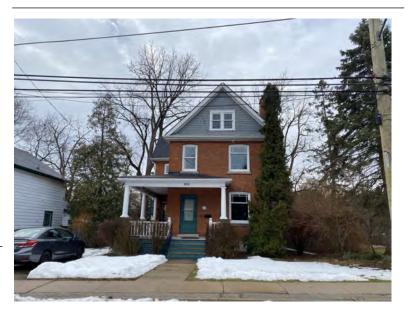

#### **General Information**

Address: 36 ALBERT ST Heritage Status: No Status

Legal Description: PLAN 1446 BLK 94 PT LOT 19;PT

LOT 7

# **Property Description**

Property Type: Single-detached

Building Height: 2 storeys

Era of Construction/Date Constructed: 1940

Architectural Style: Period Revivals

Integrity: Modified Roof Type: Gable

Building Cladding: Brick Landscape Features: N/A

# **Contributing Status**

Non-contributing - Different orientation, setback, scale or massing, architecture or material