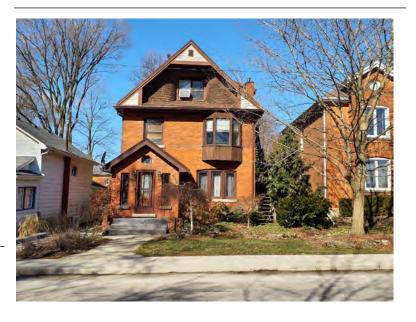

## **General Information**

Address: 35 ALBERT ST Heritage Status: No Status

Legal Description: PLAN 1446 BLK 93 PT LOT 6

## **Property Description**

Property Type: Single-detached

Building Height: 1 storey

Era of Construction/Date Constructed: 1955

Architectural Style: 1950s Contemporary

Integrity: Modified Roof Type: Gable

Building Cladding: Stone; Brick

Landscape Features: N/A

## **Contributing Status**

Non-contributing - Different orientation, setback, scale or massing, architecture or material