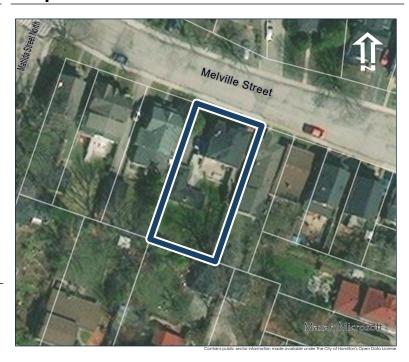

#### **General Information**

Address: 100 MELVILLE ST Heritage Status: No Status

Legal Description: PLAN 1446 BLK 94 LOT 17

# **Property Description**

Property Type: Single-detached

Building Height: 1.5 storeys

Era of Construction/Date Constructed: 1900

Architectural Style: Edwardian

Integrity: Modified

Roof Type: Hip

Building Cladding: Brick Landscape Features: N/A

### **Contributing Status**

Contributing - Similar orientation, setback, scale/massing or material