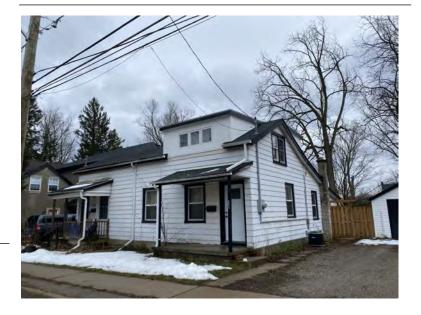

### **General Information**

Address: 11 MATILDA ST N Heritage Status: No Status

Legal Description: PLAN 1443 BLK 15 PT LOT 1

PT;LOT 7

# **Property Description**

Property Type: Single-detached

Building Height: 2 storeys

Era of Construction/Date Constructed: 1895

Architectural Style: Queen Anne

Integrity: Modified

Roof Type: Combination

Building Cladding: Brick; Wood

Landscape Features: N/A

# **Contributing Status**

Contributing - Similar architectural style to surrounding area