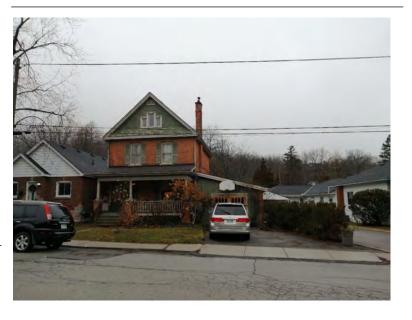

### **General Information**

Address: 101 MELVILLE ST Heritage Status: Inventoried

Legal Description: PLAN 1446 PT LOTS 51 60

AND;61

### **Property Description**

Property Type: Single-detached

Building Height: 1 storey

Era of Construction/Date Constructed: 1887

Architectural Style: Worker's Cottage

Integrity: Modified

Roof Type: Combination Building Cladding: Brick Landscape Features: N/A

### **Contributing Status**

Contributing - Similar architectural style to surrounding area