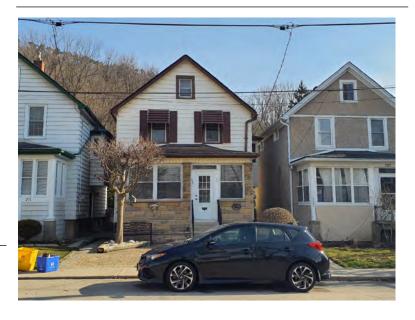

### **General Information**

Address: 107 MELVILLE ST Heritage Status: No Status

Legal Description: PLAN 1446 BLK 97 PT LOT 61

# **Property Description**

Property Type: Single-detached

Building Height: 1.5 storeys

Era of Construction/Date Constructed: 1900-1910

Architectural Style: Combination

Integrity: Modified Roof Type: Gable

Building Cladding: Brick Landscape Features: N/A

### **Contributing Status**

Contributing - Similar orientation, setback, scale/massing or material