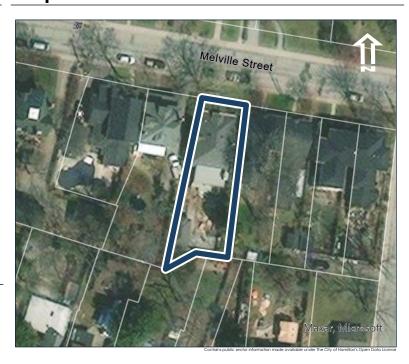

#### **General Information**

Address: 100 MELVILLE ST Heritage Status: No Status

Legal Description: PLAN 1446 BLK 94 LOT 17

# **Property Description**

Property Type: Single-detached

Building Height: 1.5 storeys

Era of Construction/Date Constructed: 1900

Architectural Style: Edwardian

Integrity: Modified

Roof Type: Hip

Building Cladding: Brick Landscape Features: N/A

### **Contributing Status**

Contributing - Similar orientation, setback, scale/massing or material