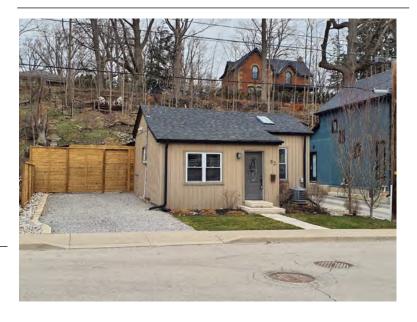

## **General Information**

Address: 35 ALBERT ST Heritage Status: No Status

Legal Description: PLAN 1446 BLK 93 PT LOT 6

## **Property Description**

Property Type: Single-detached

Building Height: 1 storey

Era of Construction/Date Constructed: 1955

Architectural Style: 1950s Contemporary

Integrity: Modified Roof Type: Gable

Building Cladding: Stone; Brick

Landscape Features: N/A

## **Contributing Status**

Non-contributing - Different orientation, setback, scale or massing, architecture or material