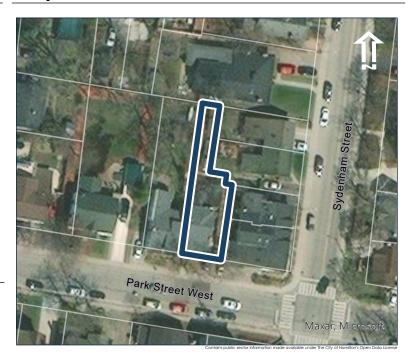

## **General Information**

Address: 50 ALBERT ST

Heritage Status: Inventoried

Legal Description: PLAN 1446 BLK 97 LOT 53

## **Property Description**

Property Type: Single-detached

Building Height: 2 storeys

Era of Construction/Date Constructed: 1878

Architectural Style: Gothic Revival

Integrity: Modified Roof Type: Gable

Building Cladding: Stucco

Landscape Features: Mature vegetation

## **Contributing Status**

Contributing - Contributes to the early development of the Town