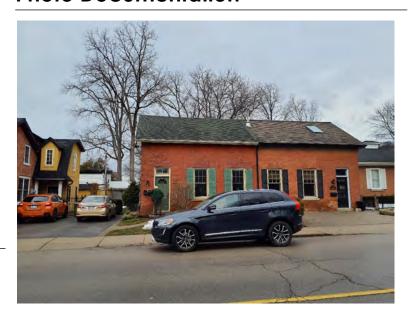

g Height: 1.5 storeys

Era of Construction/Date Constructed: 1871

Architectural Style: Worker's Cottage

Integrity: Modified Roof Type: Gable

Building Cladding: Brick Landscape Features: N/A

### **Contributing Status**

Contributing - Similar architectural style to surrounding area

#### Map





# **General Information**

Address: 30 SYDENHAM ST Heritage Status: Inventoried

Legal Description: PLAN 1446 BLK 92 PT LOT B

## **Property Description**

Property Type: Semi-detached, related

Building Height: 1.5 storeys

Era of Construction/Date Constructed: 1871

Architectural Style: Ontario Cottage

Integrity: Modified Roof Type: Gable

Building Cladding: Brick Landscape Features: N/A

### **Contributing Status**

Contributing - Contributes to the early development of the Town

## Map





## **General Information**

Address: 32 SYDENHAM ST Heritage Status: Inventoried

Legal Description: PLAN 1446 BLK 92 PT LOT B

## **Property Description**

Property Type: Semi-detached, related

Building Height: 1.5 storeys

Era of Construction/Date Constructed: 1871

Architectural Style: Ontario Cottage

Integrity: Modified Roof Type: Saltbox

Building Cladding: Brick Landscape Features: N/A

### **Contributing Status**

Contributing - Contributes to the early development of the Town

#### Map





# **General Information**

Address: 34 SYDENHAM ST Heritage Status: Inventoried

Legal Description: PLAN 1446 BLK 92 PT LOT C

#### **Property Description**

Property Type: Multi-residential

Building Height: 1 storey

Era of Construction/Date Constructed: 1858

Architectural Style: Worker's