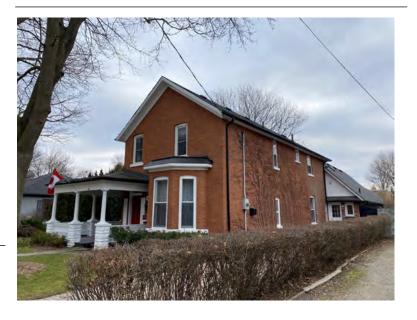

#### **General Information**

Address: 36 ALBERT ST Heritage Status: No Status

Legal Description: PLAN 1446 BLK 94 PT LOT 19;PT

LOT 7

# **Property Description**

Property Type: Single-detached

Building Height: 2 storeys

Era of Construction/Date Constructed: 1940

Architectural Style: Period Revivals

Integrity: Modified Roof Type: Gable

Building Cladding: Brick Landscape Features: N/A

# **Contributing Status**

Non-contributing - Different orientation, setback, scale or massing, architecture or material