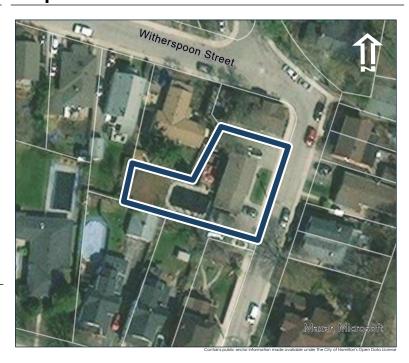

## **General Information**

Address: 35 ALBERT ST Heritage Status: No Status

Legal Description: PLAN 1446 BLK 93 PT LOT 6

## **Property Description**

Property Type: Single-detached

Building Height: 1 storey

Era of Construction/Date Constructed: 1955

Architectural Style: 1950s Contemporary

Integrity: Modified Roof Type: Gable

Building Cladding: Stone; Brick

Landscape Features: N/A

## **Contributing Status**

Non-contributing - Different orientation, setback, scale or massing, architecture or material