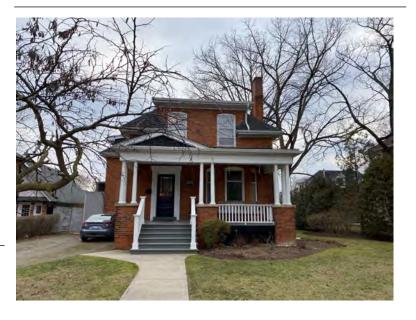

#### **General Information**

Address: 100 MELVILLE ST Heritage Status: No Status

Legal Description: PLAN 1446 BLK 94 LOT 17

# **Property Description**

Property Type: Single-detached

Building Height: 1.5 storeys

Era of Construction/Date Constructed: 1900

Architectural Style: Edwardian

Integrity: Modified

Roof Type: Hip

Building Cladding: Brick Landscape Features: N/A

### **Contributing Status**

Contributing - Similar orientation, setback, scale/massing or material