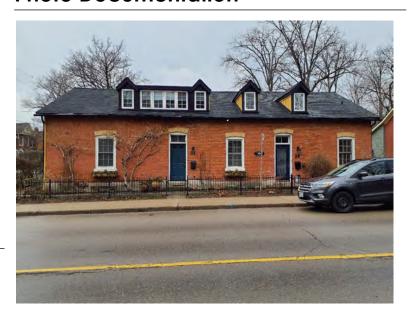

## **General Information**

Address: 35 ALBERT ST Heritage Status: No Status

Legal Description: PLAN 1446 BLK 93 PT LOT 6

## **Property Description**

Property Type: Single-detached

Building Height: 1 storey

Era of Construction/Date Constructed: 1955

Architectural Style: 1950s Contemporary

Integrity: Modified Roof Type: Gable

Building Cladding: Stone; Brick

Landscape Features: N/A

## **Contributing Status**

Non-contributing - Different orientation, setback, scale or massing, architecture or material