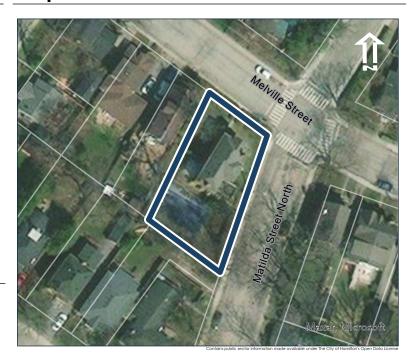

### **General Information**

Address: 107 MELVILLE ST Heritage Status: No Status

Legal Description: PLAN 1446 BLK 97 PT LOT 61

# **Property Description**

Property Type: Single-detached

Building Height: 1.5 storeys

Era of Construction/Date Constructed: 1900-1910

Architectural Style: Combination

Integrity: Modified Roof Type: Gable

Building Cladding: Brick Landscape Features: N/A

### **Contributing Status**

Contributing - Similar orientation, setback, scale/massing or material