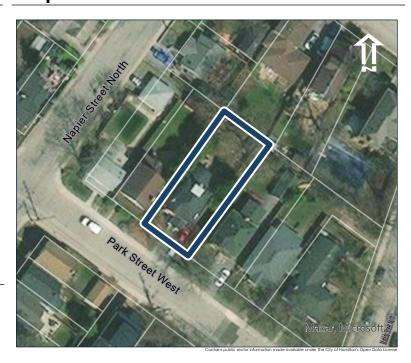

#### **General Information**

Address: 36 ALBERT ST Heritage Status: No Status

Legal Description: PLAN 1446 BLK 94 PT LOT 19;PT

LOT 7

# **Property Description**

Property Type: Single-detached

Building Height: 2 storeys

Era of Construction/Date Constructed: 1940

Architectural Style: Period Revivals

Integrity: Modified Roof Type: Gable

Building Cladding: Brick Landscape Features: N/A

# **Contributing Status**

Non-contributing - Different orientation, setback, scale or massing, architecture or material