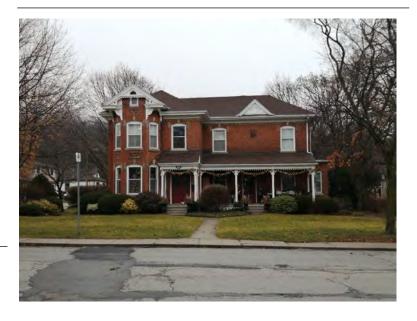

#### **General Information**

Address: 42 ALBERT ST

Heritage Status: Inventoried

Legal Description: PLAN 1446 BLK 97 PT LOT 51

## **Property Description**

Property Type: Single-detached

Building Height: 1.5 storeys

Era of Construction/Date Constructed: 1860

Architectural Style: Worker's Cottage

Integrity: Preserved/Intact

Roof Type: Gable

Building Cladding: Brick

Landscape Features: Mature vegetation

## **Contributing Status**

Contributing - Similar architectural style to surrounding area