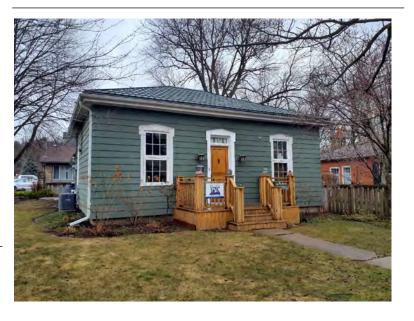

#### **General Information**

Address: 42 ALBERT ST

Heritage Status: Inventoried

Legal Description: PLAN 1446 BLK 97 PT LOT 51

## **Property Description**

Property Type: Single-detached

Building Height: 1.5 storeys

Era of Construction/Date Constructed: 1860

Architectural Style: Worker's Cottage

Integrity: Preserved/Intact

Roof Type: Gable

Building Cladding: Brick

Landscape Features: Mature vegetation

## **Contributing Status**

Contributing - Similar architectural style to surrounding area