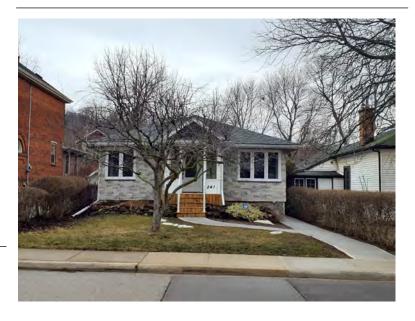

### **General Information**

Address: 11 MATILDA ST N Heritage Status: No Status

Legal Description: PLAN 1443 BLK 15 PT LOT 1

PT;LOT 7

# **Property Description**

Property Type: Single-detached

Building Height: 2 storeys

Era of Construction/Date Constructed: 1895

Architectural Style: Queen Anne

Integrity: Modified

Roof Type: Combination

Building Cladding: Brick; Wood

Landscape Features: N/A

# **Contributing Status**

Contributing - Similar architectural style to surrounding area