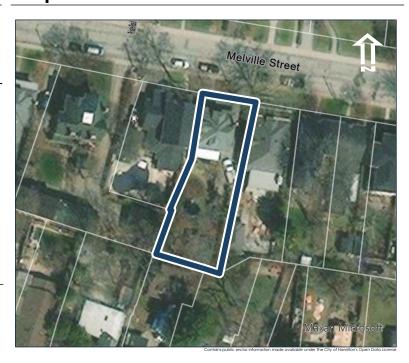

### **General Information**

Address: 101 MELVILLE ST Heritage Status: Inventoried

Legal Description: PLAN 1446 PT LOTS 51 60

AND;61

### **Property Description**

Property Type: Single-detached

Building Height: 1 storey

Era of Construction/Date Constructed: 1887

Architectural Style: Worker's Cottage

Integrity: Modified

Roof Type: Combination Building Cladding: Brick Landscape Features: N/A

### **Contributing Status**

Contributing - Similar architectural style to surrounding area