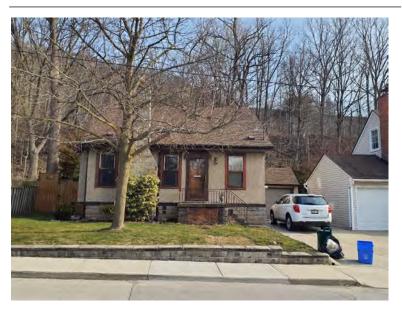

Constructed: 1922

Architectural Style: Altered (unknown)

Integrity: Modified Roof Type: Gable

Building Cladding: Synthetic Landscape Features: N/A

## **Contributing Status**

Non-contributing - Significantly altered/ significant loss of heritage integrity

#### Map





### **General Information**

Address: 63 WITHERSPOON ST Heritage Status: No Status

Legal Description: REG COMP PLAN 1474 LOT 18

# **Property Description**

Property Type: Single-detached

Building Height: 1.5 storeys

Era of Construction/Date Constructed: 1940

Architectural Style: Period Revivals

Integrity: Modified Roof Type: Gable

Building Cladding: Pebbledash

Landscape Features: several mature trees

## **Contributing Status**

Contributing - Similar orientation, setback, scale/massing or material

#### Map





### **General Information**

Address: 65 WITHERSPOON ST Heritage Status: No Status

Legal Description: REG COMP PLAN 1474 LOT 17

# **Property Description**

Property Type: Single-detached

Building Height: 1.5 storeys

Era of Construction/Date Constructed: 1924

Architectural Style: Period Revivals

Integrity: Modified

Roof Type: Combination

Building Cladding: Synthetic; Wood

Landscape Features: several mature trees

## **Contributing Status**

Non-contributing - Different orientation, setback, scale or massing, architecture or material

#### Map





### **General Information**

Address: 67 WITHERSPOON ST Heritage Status: No Status

Legal Description: REG COMP PLAN 1474 LOT 15

## **Property Description**

Property Type: Single-detached

Building Height: 1.5 storeys

Era of Construc