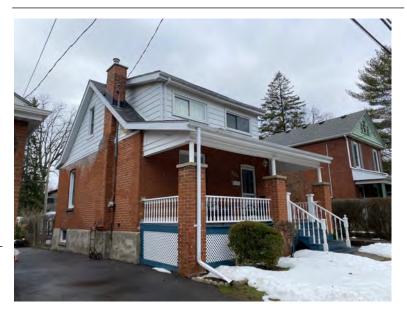

## **General Information**

Address: 35 ALBERT ST Heritage Status: No Status

Legal Description: PLAN 1446 BLK 93 PT LOT 6

## **Property Description**

Property Type: Single-detached

Building Height: 1 storey

Era of Construction/Date Constructed: 1955

Architectural Style: 1950s Contemporary

Integrity: Modified Roof Type: Gable

Building Cladding: Stone; Brick

Landscape Features: N/A

## **Contributing Status**

Non-contributing - Different orientation, setback, scale or massing, architecture or material