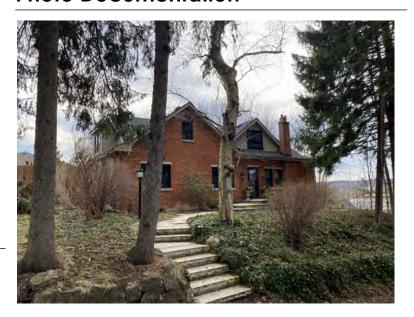

#### **General Information**

Address: 36 ALBERT ST Heritage Status: No Status

Legal Description: PLAN 1446 BLK 94 PT LOT 19;PT

LOT 7

# **Property Description**

Property Type: Single-detached

Building Height: 2 storeys

Era of Construction/Date Constructed: 1940

Architectural Style: Period Revivals

Integrity: Modified Roof Type: Gable

Building Cladding: Brick Landscape Features: N/A

# **Contributing Status**

Non-contributing - Different orientation, setback, scale or massing, architecture or material