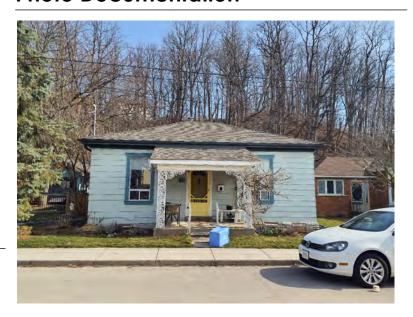

ate Constructed: 1880-1890

Architectural Style: Altered (unknown)

Integrity: Modified

Roof Type: Hip

Building Cladding: Synthetic Landscape Features: Wide lot

### **Contributing Status**

Non-contributing - Significantly altered/ significant loss of heritage integrity

#### Map





## **General Information**

Address: 21 WITHERSPOON ST Heritage Status: No Status

Legal Description: RCP 1474 PT LOT 28

RP;62R20384 PART 1

### **Property Description**

Property Type: Single-detached

Building Height: 1 storey

Era of Construction/Date Constructed: 1885

Architectural Style: Worker's Cottage

Integrity: Modified

Roof Type: Hip

Building Cladding: Synthetic Landscape Features: N/A

### **Contributing Status**

Contributing - Contributes to the early development of the Town

#### Map





#### **General Information**

Address: 22 WITHERSPOON ST Heritage Status: No Status

Legal Description: REG COMP PLAN 1474 LOT 55

## **Property Description**

Property Type: Single-detached

Building Height: 2.5 storeys

Era of Construction/Date Constructed: 1912

Architectural Style: Edwardian

Integrity: Modified Roof Type: Gable

Building Cladding: Brick

Landscape Features: Wide lot

### **Contributing Status**

Contributing - Similar architectural style to surrounding area

#### Map





### **General Information**

Address: 24 WITHERSPOON ST Heritage Status: No Status

Legal Description: REG COMP PLAN 1474 LOT 54

## **Property Description**

Property Type: Single-detached

Building Height: 1.5 storeys

Era of Construction/Date Constructed: 1910

Architectural Style: Altered (unkn