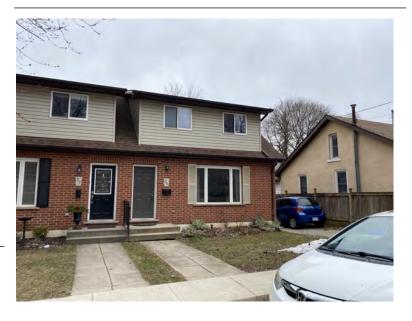

#### **General Information**

Address: 21 BROCK ST N Heritage Status: No Status

Legal Description: PLAN 1443 BLK 3 PT LOT 1 PT;LOT

2

## **Property Description**

Property Type: Semi-detached, related

Building Height: 1.5 storeys

Era of Construction/Date Constructed: 1885

Architectural Style: Worker's Cottage

Integrity: Modified Roof Type: Gable

Building Cladding: Concrete;

Landscape Features: N/A

## **Contributing Status**

Contributing - Similar architectural style to surrounding area