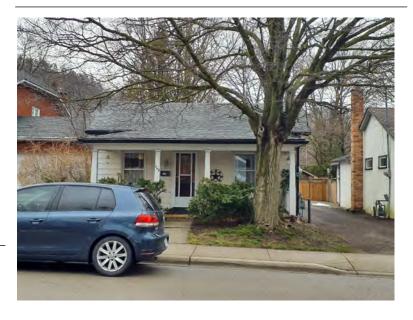

## **General Information**

Address: 35 ALBERT ST Heritage Status: No Status

Legal Description: PLAN 1446 BLK 93 PT LOT 6

## **Property Description**

Property Type: Single-detached

Building Height: 1 storey

Era of Construction/Date Constructed: 1955

Architectural Style: 1950s Contemporary

Integrity: Modified Roof Type: Gable

Building Cladding: Stone; Brick

Landscape Features: N/A

## **Contributing Status**

Non-contributing - Different orientation, setback, scale or massing, architecture or material