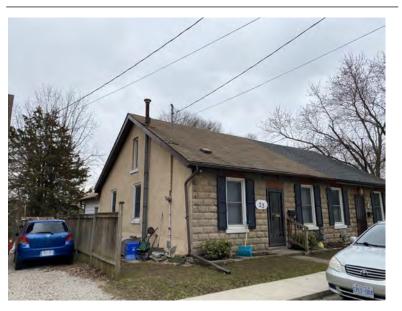

#### **General Information**

Address: 21 BROCK ST N Heritage Status: No Status

Legal Description: PLAN 1443 BLK 3 PT LOT 1 PT;LOT

2

## **Property Description**

Property Type: Semi-detached, related

Building Height: 1.5 storeys

Era of Construction/Date Constructed: 1885

Architectural Style: Worker's Cottage

Integrity: Modified Roof Type: Gable

Building Cladding: Concrete;

Landscape Features: N/A

## **Contributing Status**

Contributing - Similar architectural style to surrounding area