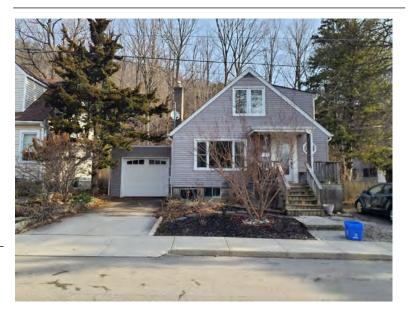

### **General Information**

Address: 107 MELVILLE ST Heritage Status: No Status

Legal Description: PLAN 1446 BLK 97 PT LOT 61

# **Property Description**

Property Type: Single-detached

Building Height: 1.5 storeys

Era of Construction/Date Constructed: 1900-1910

Architectural Style: Combination

Integrity: Modified Roof Type: Gable

Building Cladding: Brick Landscape Features: N/A

### **Contributing Status**

Contributing - Similar orientation, setback, scale/massing or material