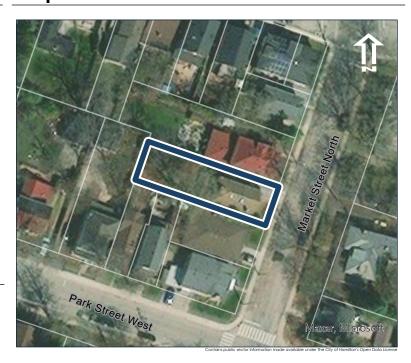

#### **General Information**

Address: 11 MARKET ST N Heritage Status: Inventoried

Legal Description: PLAN 1443 BLK 16 PT LOT 1

## **Property Description**

Property Type: Single-detached

Building Height: 1.5 storeys

Era of Construction/Date Constructed: 1880-1890

Architectural Style: Altered (unknown)

Integrity: Compromised
Roof Type: Combination
Building Cladding: Synthetic
Landscape Features: N/A

### **Contributing Status**

Non-contributing - Significantly altered/ significant loss of heritage integrity