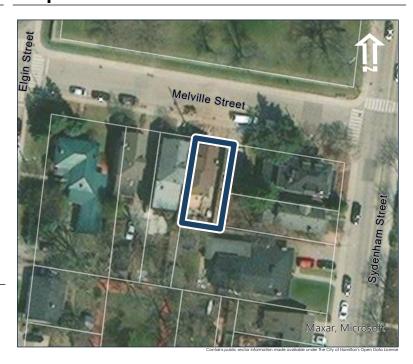

## **General Information**

Address: 39 ELGIN ST

Heritage Status: Designated under Part IV by by-

law 3814-89

Legal Description: PLAN 1446 BLK 99 LOT 32

## **Property Description**

Property Type: Single-detached

Building Height: 2 storeys

Era of Construction/Date Constructed: 1859

Architectural Style: Gothic Revival

Integrity: Preserved/Intact

Roof Type: Gable

Building Cladding: Stucco

Landscape Features: White picket fence, trees

along frontage

### **Contributing Status**

Contributing - Contributes to the early development of the Town