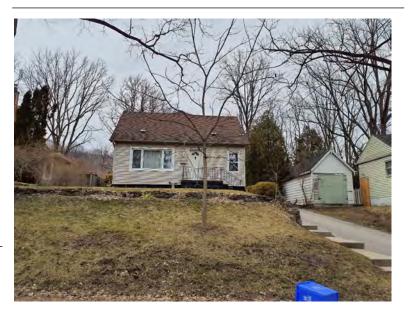

## **General Information**

Address: 104 ALMA ST Heritage Status: No Status

Legal Description: REG COMP PLAN 1474 LOT 132

## **Property Description**

Property Type: Single-detached

Building Height: 1 storey

Era of Construction/Date Constructed: 1955

Architectural Style: Altered (unknown)

Integrity: Compromised Roof Type: Combination

Building Cladding: Pebbledash; Synthetic

Landscape Features: Large deep lot

## **Contributing Status**

Non-contributing - Significantly altered/ significant loss of heritage integrity

#### Map