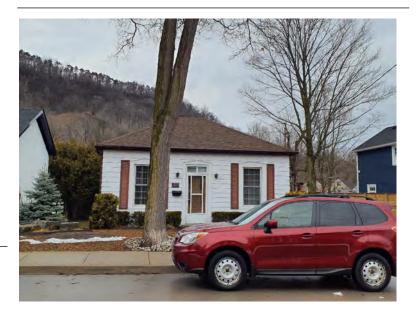

## **General Information**

Address: 35 ALBERT ST Heritage Status: No Status

Legal Description: PLAN 1446 BLK 93 PT LOT 6

## **Property Description**

Property Type: Single-detached

Building Height: 1 storey

Era of Construction/Date Constructed: 1955

Architectural Style: 1950s Contemporary

Integrity: Modified Roof Type: Gable

Building Cladding: Stone; Brick

Landscape Features: N/A

## **Contributing Status**

Non-contributing - Different orientation, setback, scale or massing, architecture or material