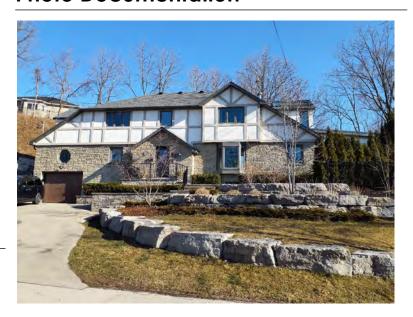

## **General Information**

Address: 102 ALMA ST Heritage Status: No Status

Legal Description: REG COMP PLAN 1474 LOT 131

## **Property Description**

Property Type: Single-detached

Building Height: 1.5 storeys

Era of Construction/Date Constructed: 1923

Architectural Style: Worker's Cottage

Integrity: Compromised

Roof Type: Hip

Building Cladding: Brick

Landscape Features: Mature vegetation

# **Contributing Status**

Non-contributing - Significantly altered/ significant loss of heritage integrity