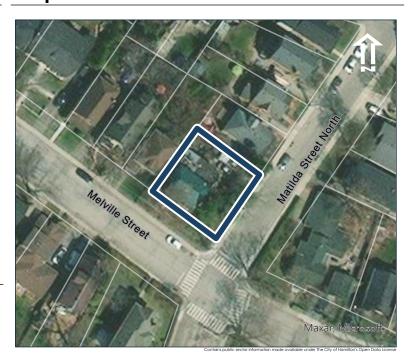

### **General Information**

Address: 188 MELVILLE ST Heritage Status: No Status

Legal Description: PLAN 1443 BLK 6 PT LOT 2 PT;LOT

3

## **Property Description**

Property Type: Single-detached

Building Height: 2.5 storeys

Era of Construction/Date Constructed: 1919

Architectural Style: Altered (unknown)

Integrity: Compromised

Roof Type: Gable

Building Cladding: Brick Landscape Features: N/A

### **Contributing Status**

Contributing - Similar architectural style to surrounding area