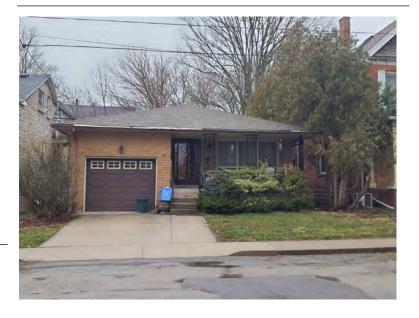

## **General Information**

Address: 50 ALBERT ST

Heritage Status: Inventoried

Legal Description: PLAN 1446 BLK 97 LOT 53

## **Property Description**

Property Type: Single-detached

Building Height: 2 storeys

Era of Construction/Date Constructed: 1878

Architectural Style: Gothic Revival

Integrity: Modified Roof Type: Gable

Building Cladding: Stucco

Landscape Features: Mature vegetation

## **Contributing Status**

Contributing - Contributes to the early development of the Town

### Map