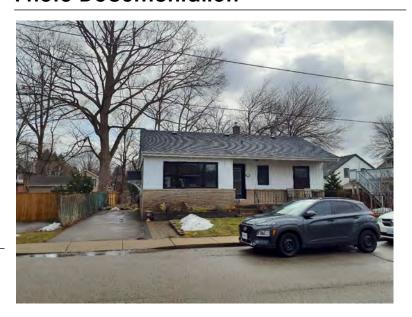

### **General Information**

Address: 7 ELGIN ST

Heritage Status: No Status

Legal Description: PLAN 1446 BLK 92 PT LOT 2

## **Property Description**

Property Type: Single-detached

Building Height: 1 storey

Era of Construction/Date Constructed: 1954

Architectural Style: 1950s Contemporary

Integrity: Modified Roof Type: Gable

Building Cladding: Synthetic Landscape Features: N/A

### **Contributing Status**

Non-contributing - Different orientation, setback, scale or massing, architecture or material