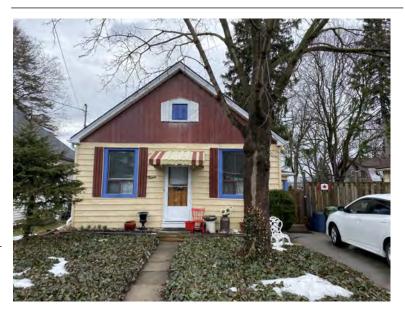

## **General Information**

Address: 54 ALMA ST

Heritage Status: No Status

Legal Description: PLAN 1446 BLK 101 LOT 99

PT;LOT 96

## **Property Description**

Property Type: Single-detached

Building Height: 1.5 storeys

Era of Construction/Date Constructed: 1910

Architectural Style: Bungalow Integrity: Preserved/Intact

Roof Type: Other

Building Cladding: Concrete Landscape Features: N/A

## **Contributing Status**

Non-contributing - Different orientation, setback, scale or massing, architecture or material