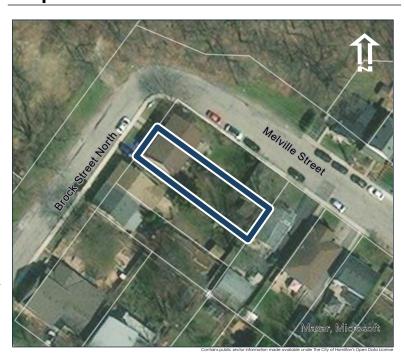

#### **General Information**

Address: 21 BROCK ST N Heritage Status: No Status

Legal Description: PLAN 1443 BLK 3 PT LOT 1 PT;LOT

2

## **Property Description**

Property Type: Semi-detached, related

Building Height: 1.5 storeys

Era of Construction/Date Constructed: 1885

Architectural Style: Worker's Cottage

Integrity: Modified Roof Type: Gable

Building Cladding: Concrete;

Landscape Features: N/A

## **Contributing Status**

Contributing - Similar architectural style to surrounding area