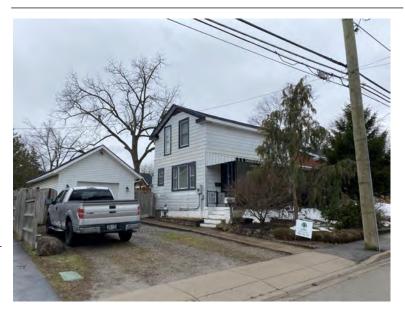

## **General Information**

Address: 35 ALBERT ST Heritage Status: No Status

Legal Description: PLAN 1446 BLK 93 PT LOT 6

## **Property Description**

Property Type: Single-detached

Building Height: 1 storey

Era of Construction/Date Constructed: 1955

Architectural Style: 1950s Contemporary

Integrity: Modified Roof Type: Gable

Building Cladding: Stone; Brick

Landscape Features: N/A

## **Contributing Status**

Non-contributing - Different orientation, setback, scale or massing, architecture or material