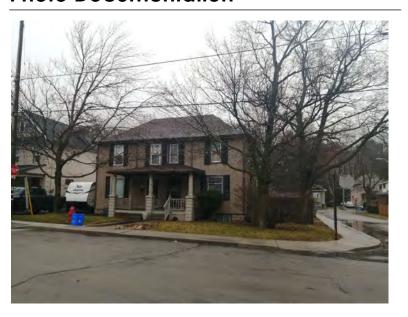

#### **General Information**

Address: 100 MELVILLE ST Heritage Status: No Status

Legal Description: PLAN 1446 BLK 94 LOT 17

# **Property Description**

Property Type: Single-detached

Building Height: 1.5 storeys

Era of Construction/Date Constructed: 1900

Architectural Style: Edwardian

Integrity: Modified

Roof Type: Hip

Building Cladding: Brick Landscape Features: N/A

### **Contributing Status**

Contributing - Similar orientation, setback, scale/massing or material