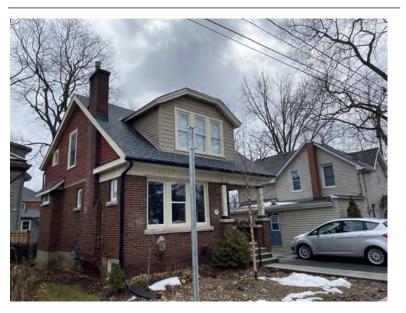

#### **General Information**

Address: 11 MARKET ST N Heritage Status: Inventoried

Legal Description: PLAN 1443 BLK 16 PT LOT 1

## **Property Description**

Property Type: Single-detached

Building Height: 1.5 storeys

Era of Construction/Date Constructed: 1880-1890

Architectural Style: Altered (unknown)

Integrity: Compromised
Roof Type: Combination
Building Cladding: Synthetic
Landscape Features: N/A

### **Contributing Status**

Non-contributing - Significantly altered/ significant loss of heritage integrity