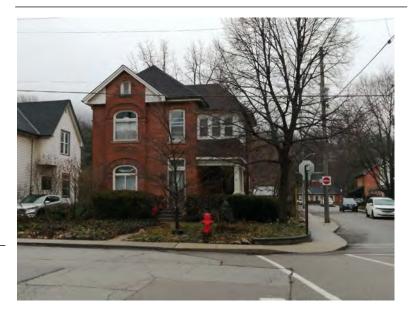

#### **General Information**

Address: 100 MELVILLE ST Heritage Status: No Status

Legal Description: PLAN 1446 BLK 94 LOT 17

# **Property Description**

Property Type: Single-detached

Building Height: 1.5 storeys

Era of Construction/Date Constructed: 1900

Architectural Style: Edwardian

Integrity: Modified

Roof Type: Hip

Building Cladding: Brick Landscape Features: N/A

### **Contributing Status**

Contributing - Similar orientation, setback, scale/massing or material