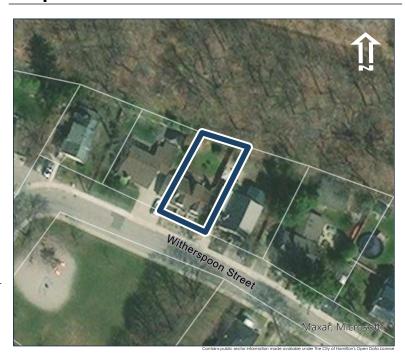

## **General Information**

Address: 67 ALBERT ST Heritage Status: No Status

Legal Description: PLAN 1446 BLK 101 PT LOT 88;PT

LOT 91

## **Property Description**

Property Type: Single-detached

Building Height: 2.5 storeys

Era of Construction/Date Constructed: 1905

Architectural Style: Edwardian

Integrity: Modified

Roof Type: Combination

Building Cladding: Pebbledash

Landscape Features: N/A

## **Contributing Status**

Non-contributing - Significantly altered/ significant loss of heritage integrity