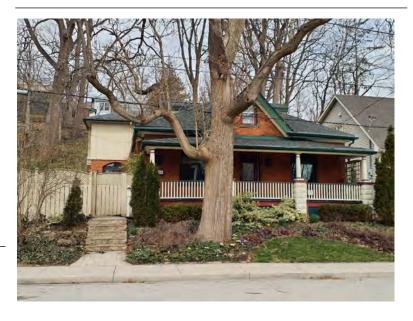

## **General Information**

Address: 35 ALBERT ST Heritage Status: No Status

Legal Description: PLAN 1446 BLK 93 PT LOT 6

## **Property Description**

Property Type: Single-detached

Building Height: 1 storey

Era of Construction/Date Constructed: 1955

Architectural Style: 1950s Contemporary

Integrity: Modified Roof Type: Gable

Building Cladding: Stone; Brick

Landscape Features: N/A

## **Contributing Status**

Non-contributing - Different orientation, setback, scale or massing, architecture or material