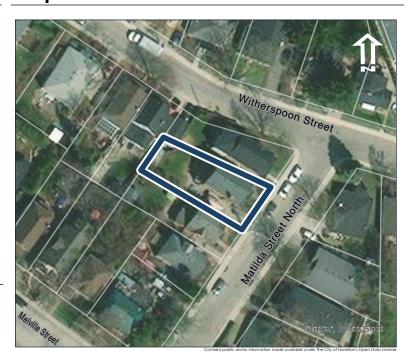

### **General Information**

Address: 10 MATILDA ST N Heritage Status: No Status

Legal Description: PLAN 1443 BLK 14 PT LOT 4

PT;LOT 5

# **Property Description**

Property Type: Single-detached

Building Height: 2 storeys

Era of Construction/Date Constructed: 1920

Architectural Style: Altered (unknown)

Integrity: Compromised

Roof Type: Gable

Building Cladding: Synthetic Landscape Features: N/A

### **Contributing Status**

Non-contributing - Significantly altered/ significant loss of heritage integrity