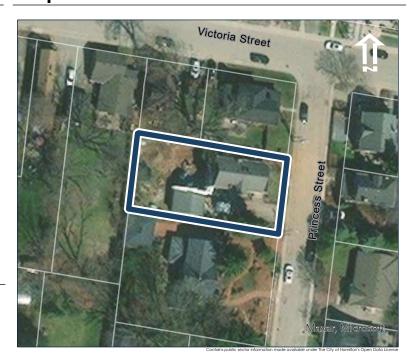

## **General Information**

Address: 50 ALBERT ST

Heritage Status: Inventoried

Legal Description: PLAN 1446 BLK 97 LOT 53

## **Property Description**

Property Type: Single-detached

Building Height: 2 storeys

Era of Construction/Date Constructed: 1878

Architectural Style: Gothic Revival

Integrity: Modified Roof Type: Gable

Building Cladding: Stucco

Landscape Features: Mature vegetation

## **Contributing Status**

Contributing - Contributes to the early development of the Town