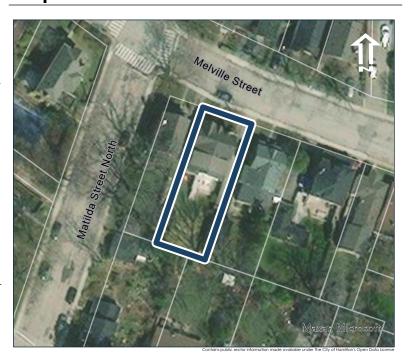

### **General Information**

Address: 10 MATILDA ST N Heritage Status: No Status

Legal Description: PLAN 1443 BLK 14 PT LOT 4

PT;LOT 5

# **Property Description**

Property Type: Single-detached

Building Height: 2 storeys

Era of Construction/Date Constructed: 1920

Architectural Style: Altered (unknown)

Integrity: Compromised

Roof Type: Gable

Building Cladding: Synthetic Landscape Features: N/A

### **Contributing Status**

Non-contributing - Significantly altered/ significant loss of heritage integrity