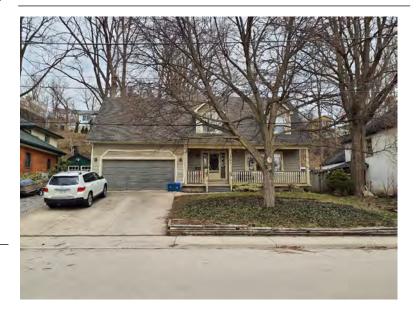

## **General Information**

Address: 35 ALBERT ST Heritage Status: No Status

Legal Description: PLAN 1446 BLK 93 PT LOT 6

## **Property Description**

Property Type: Single-detached

Building Height: 1 storey

Era of Construction/Date Constructed: 1955

Architectural Style: 1950s Contemporary

Integrity: Modified Roof Type: Gable

Building Cladding: Stone; Brick

## **Contributing Status**

Non-contributing - Different orientation, setback, scale or massing, architecture or material