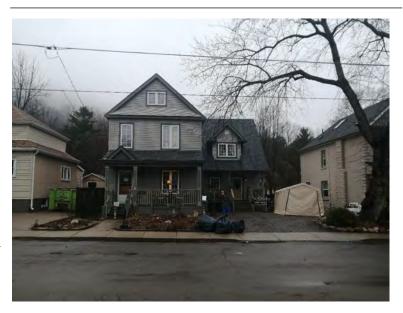

### **General Information**

Address: 101 MELVILLE ST Heritage Status: Inventoried

Legal Description: PLAN 1446 PT LOTS 51 60

AND;61

### **Property Description**

Property Type: Single-detached

Building Height: 1 storey

Era of Construction/Date Constructed: 1887

Architectural Style: Worker's Cottage

Integrity: Modified

Roof Type: Combination Building Cladding: Brick Landscape Features: N/A

### **Contributing Status**

Contributing - Similar architectural style to surrounding area