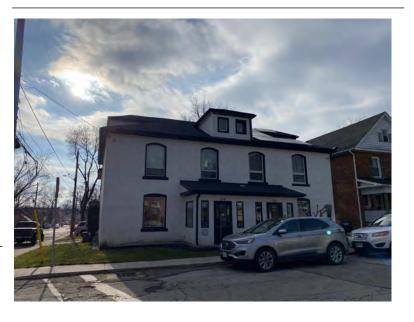

#### **General Information**

Address: 18 MARKET ST N Heritage Status: No Status

Legal Description: PLAN 1443 BLK 7 PT LOT 11

PT;LOT 12

## **Property Description**

Property Type: Multi-residential

Building Height: 1.5 storeys

Era of Construction/Date Constructed: 1870

Architectural Style: Altered (unknown)

Integrity: Compromised
Roof Type: Combination
Building Cladding: Stone
Landscape Features: N/A

### **Contributing Status**

Non-contributing - Significantly altered/ significant loss of heritage integrity