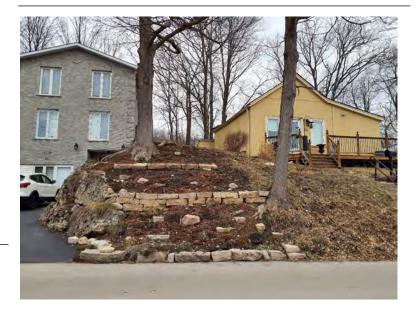

## **General Information**

Address: 102 ALMA ST Heritage Status: No Status

Legal Description: REG COMP PLAN 1474 LOT 131

## **Property Description**

Property Type: Single-detached

Building Height: 1.5 storeys

Era of Construction/Date Constructed: 1923

Architectural Style: Worker's Cottage

Integrity: Compromised

Roof Type: Hip

Building Cladding: Brick

Landscape Features: Mature vegetation