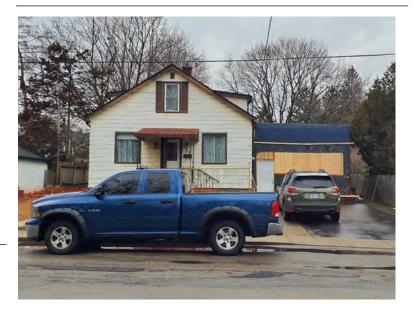

## **General Information**

Address: 52 ALBERT ST

Heritage Status: Inventoried

Legal Description: PLAN 1446 BLK 97 PT LOT 54

## **Property Description**

Property Type: Single-detached

Building Height: 2 storeys

Era of Construction/Date Constructed: 1897

Architectural Style: Queen Anne

Integrity: Modified

Roof Type: Hip

Building Cladding: Brick

Landscape Features: Heavily landscaped yard

with mature trees

# **Contributing Status**

Contributing - Similar architectural style to surrounding area