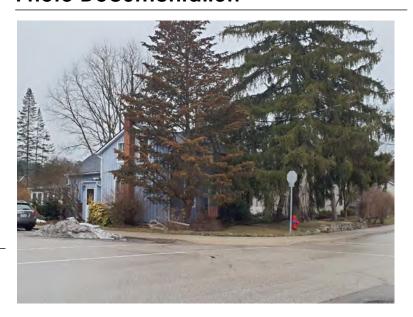

### **General Information**

Address: 11 MATILDA ST N Heritage Status: No Status

Legal Description: PLAN 1443 BLK 15 PT LOT 1

PT;LOT 7

# **Property Description**

Property Type: Single-detached

Building Height: 2 storeys

Era of Construction/Date Constructed: 1895

Architectural Style: Queen Anne

Integrity: Modified

Roof Type: Combination

Building Cladding: Brick; Wood

Landscape Features: N/A

# **Contributing Status**

Contributing - Similar architectural style to surrounding area