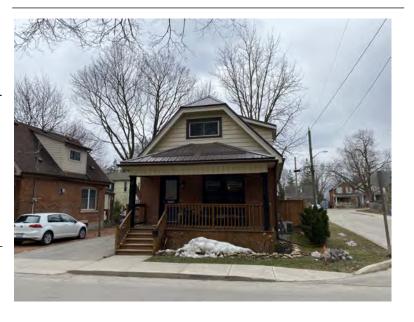

#### **General Information**

Address: 100 MELVILLE ST Heritage Status: No Status

Legal Description: PLAN 1446 BLK 94 LOT 17

# **Property Description**

Property Type: Single-detached

Building Height: 1.5 storeys

Era of Construction/Date Constructed: 1900

Architectural Style: Edwardian

Integrity: Modified

Roof Type: Hip

Building Cladding: Brick Landscape Features: N/A

### **Contributing Status**

Contributing - Similar orientation, setback, scale/massing or material