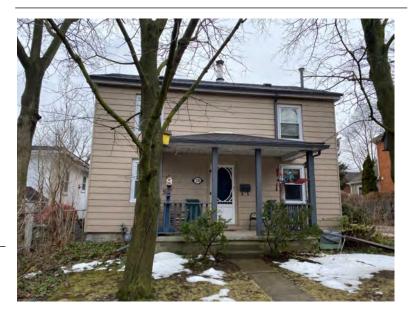

#### **General Information**

Address: 36 ALBERT ST Heritage Status: No Status

Legal Description: PLAN 1446 BLK 94 PT LOT 19;PT

LOT 7

# **Property Description**

Property Type: Single-detached

Building Height: 2 storeys

Era of Construction/Date Constructed: 1940

Architectural Style: Period Revivals

Integrity: Modified Roof Type: Gable

Building Cladding: Brick Landscape Features: N/A

# **Contributing Status**

Non-contributing - Different orientation, setback, scale or massing, architecture or material