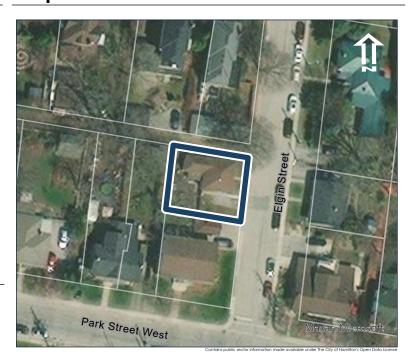

### **General Information**

Address: 6 ELGIN ST

Heritage Status: No Status

Legal Description: PLAN 1446 PT LOT 3

RP;62R12953 PART 1

### **Property Description**

Property Type: Single-detached

Building Height: 1 storey

Era of Construction/Date Constructed: 1870-1880

Architectural Style: Worker's Cottage

Integrity: Modified

Roof Type: Hip

Building Cladding: Synthetic

Landscape Features: N/A

### **Contributing Status**

Contributing - Similar architectural style to surrounding area