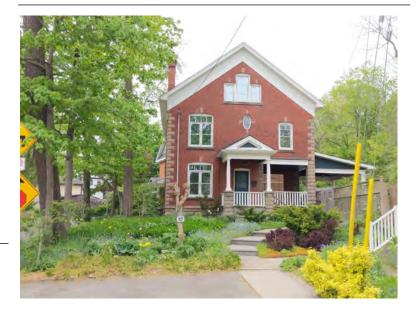

ised

Roof Type: Hip

Building Cladding: Synthetic Landscape Features: N/A

### **Contributing Status**

Non-contributing - Significantly altered/ significant loss of heritage integrity

#### Map





#### **General Information**

Address: 121 VICTORIA ST Heritage Status: No Status

Legal Description: REG COMP PLAN 1474 LOT 92

# **Property Description**

Property Type: Single-detached

Building Height: 2.5 storeys

Era of Construction/Date Constructed: 1896

Architectural Style: Neo-Classical

Integrity: Preserved/Intact

Roof Type: Gable

Building Cladding: Brick

Landscape Features: Well vegetated lot with mature trees. Unique pathway way off to front

entryway from Victoria Street.

### **Contributing Status**

Contributing - Retains the majority of its heritage integrity

#### Map





### **General Information**

Address: 123 VICTORIA ST Heritage Status: No Status

Legal Description: REG COMP PLAN 1474 LOT 91

# **Property Description**

Property Type: Single-detached

Building Height: 2.5 storeys

Era of Construction/Date Constructed: 1910

Architectural Style: Edwardian

Integrity: Modified Roof Type: Gable

Building Cladding: Brick Landscape Features: N/A

### **Contributing Status**

Contributing - Similar architectural style to surrounding area

## Map





### **General Information**

Address: 125 VICTORIA ST Heritage Status: No Status

Legal Description: REG COMP PLAN 1474 LOT 90

## **Property Description**

Property Type: Single-detached

Building Height: 2.5 storeys

Era of Construction/Date Constructed: 1900-1910

Architectural Style: Edwardian

Integrity: