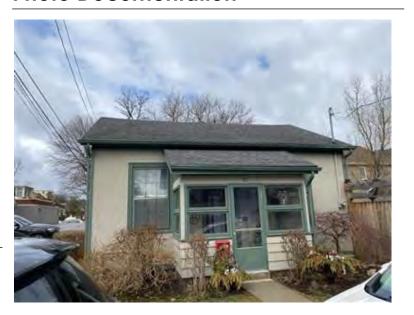

#### **General Information**

Address: 10 CHURCH ST Heritage Status: Inventoried

Legal Description: PLAN 1443 BLK 16 PT LOT 6

## **Property Description**

Property Type: Single-detached

Building Height: 1.5 storeys

Era of Construction/Date Constructed: 1850

Architectural Style: Worker's Cottage

Integrity: Modified Roof Type: Gable

Building Cladding: Stucco Landscape Features: N/A

### **Contributing Status**

Contributing - Similar architectural style to surrounding area