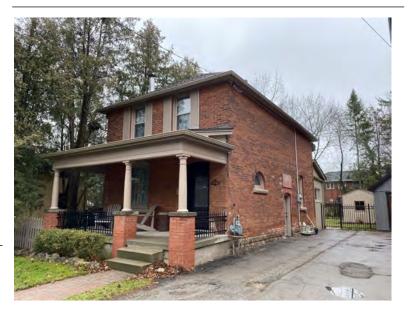

#### **General Information**

Address: 100 MELVILLE ST Heritage Status: No Status

Legal Description: PLAN 1446 BLK 94 LOT 17

# **Property Description**

Property Type: Single-detached

Building Height: 1.5 storeys

Era of Construction/Date Constructed: 1900

Architectural Style: Edwardian

Integrity: Modified

Roof Type: Hip

Building Cladding: Brick Landscape Features: N/A

### **Contributing Status**

Contributing - Similar orientation, setback, scale/massing or material