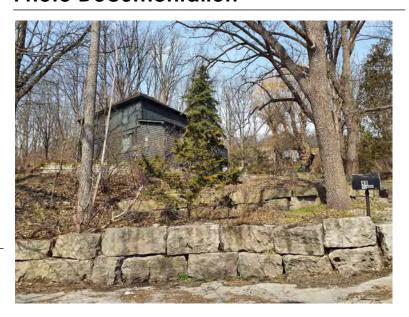

### **General Information**

Address: 99 ALMA ST

Heritage Status: No Status

Legal Description: PLAN 62M971 BLK 126

### **Property Description**

Property Type: N/A
Building Height: N/A

Era of Construction/Date Constructed: N/A

Architectural Style: N/A

Integrity: N/A Roof Type: N/A

Building Cladding: N/A

Landscape Features: wooded area with steps to

adjacent street

## **Contributing Status**

Non-contributing - Vacant