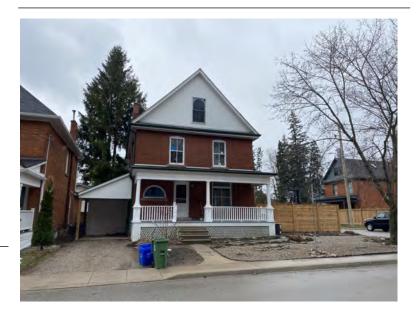

## **General Information**

Address: 35 ALBERT ST Heritage Status: No Status

Legal Description: PLAN 1446 BLK 93 PT LOT 6

## **Property Description**

Property Type: Single-detached

Building Height: 1 storey

Era of Construction/Date Constructed: 1955

Architectural Style: 1950s Contemporary

Integrity: Modified Roof Type: Gable

Building Cladding: Stone; Brick

Landscape Features: N/A

## **Contributing Status**

Non-contributing - Different orientation, setback, scale or massing, architecture or material