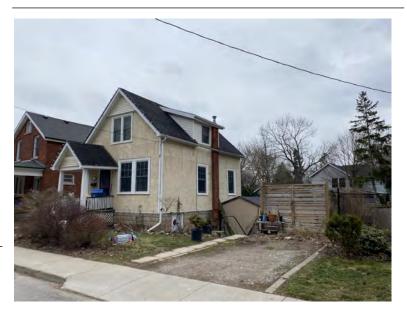

### **General Information**

Address: 107 MELVILLE ST Heritage Status: No Status

Legal Description: PLAN 1446 BLK 97 PT LOT 61

# **Property Description**

Property Type: Single-detached

Building Height: 1.5 storeys

Era of Construction/Date Constructed: 1900-1910

Architectural Style: Combination

Integrity: Modified Roof Type: Gable

Building Cladding: Brick Landscape Features: N/A

### **Contributing Status**

Contributing - Similar orientation, setback, scale/massing or material