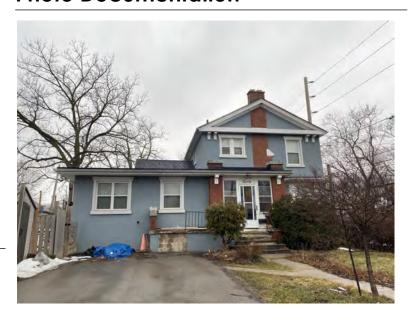

#### **General Information**

Address: 36 ALBERT ST Heritage Status: No Status

Legal Description: PLAN 1446 BLK 94 PT LOT 19;PT

LOT 7

# **Property Description**

Property Type: Single-detached

Building Height: 2 storeys

Era of Construction/Date Constructed: 1940

Architectural Style: Period Revivals

Integrity: Modified Roof Type: Gable

Building Cladding: Brick Landscape Features: N/A

# **Contributing Status**

Non-contributing - Different orientation, setback, scale or massing, architecture or material