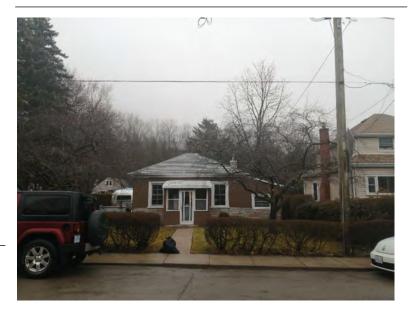

#### **General Information**

Address: 100 MELVILLE ST Heritage Status: No Status

Legal Description: PLAN 1446 BLK 94 LOT 17

# **Property Description**

Property Type: Single-detached

Building Height: 1.5 storeys

Era of Construction/Date Constructed: 1900

Architectural Style: Edwardian

Integrity: Modified

Roof Type: Hip

Building Cladding: Brick Landscape Features: N/A

### **Contributing Status**

Contributing - Similar orientation, setback, scale/massing or material