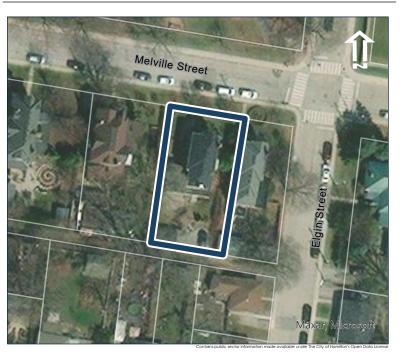

### **General Information**

Address: 107 MELVILLE ST Heritage Status: No Status

Legal Description: PLAN 1446 BLK 97 PT LOT 61

# **Property Description**

Property Type: Single-detached

Building Height: 1.5 storeys

Era of Construction/Date Constructed: 1900-1910

Architectural Style: Combination

Integrity: Modified Roof Type: Gable

Building Cladding: Brick Landscape Features: N/A

### **Contributing Status**

Contributing - Similar orientation, setback, scale/massing or material