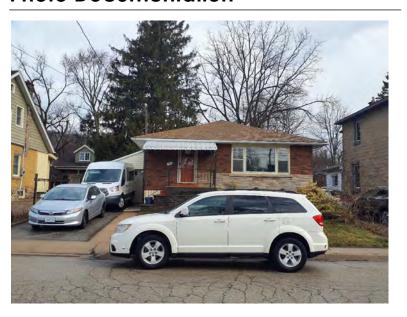

#### **General Information**

Address: 36 ALBERT ST Heritage Status: No Status

Legal Description: PLAN 1446 BLK 94 PT LOT 19;PT

LOT 7

# **Property Description**

Property Type: Single-detached

Building Height: 2 storeys

Era of Construction/Date Constructed: 1940

Architectural Style: Period Revivals

Integrity: Modified Roof Type: Gable

Building Cladding: Brick Landscape Features: N/A

# **Contributing Status**

Non-contributing - Different orientation, setback, scale or massing, architecture or material