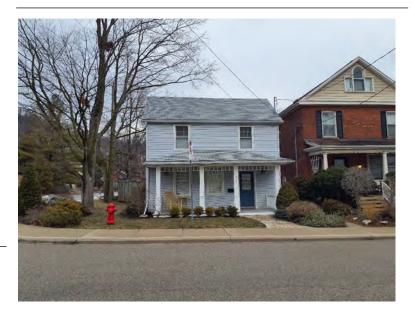

## **General Information**

Address: 35 ALBERT ST Heritage Status: No Status

Legal Description: PLAN 1446 BLK 93 PT LOT 6

## **Property Description**

Property Type: Single-detached

Building Height: 1 storey

Era of Construction/Date Constructed: 1955

Architectural Style: 1950s Contemporary

Integrity: Modified Roof Type: Gable

Building Cladding: Stone; Brick

## **Contributing Status**

Non-contributing - Different orientation, setback, scale or massing, architecture or material