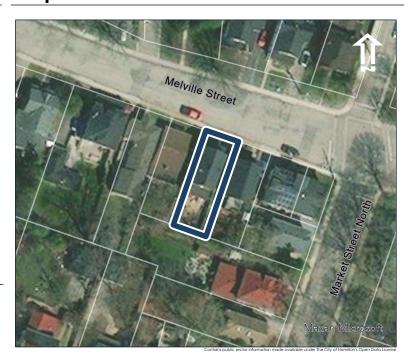

### **General Information**

Address: 156 MELVILLE ST Heritage Status: No Status

Legal Description: PLAN 1443 BLK 7 PT LOT 5

## **Property Description**

Property Type: Single-detached

Building Height: 2.5 storeys

Era of Construction/Date Constructed: 1919

Architectural Style: Edwardian

Integrity: Modified Roof Type: Gable

Building Cladding: Brick; Synthetic

Landscape Features: N/A

### **Contributing Status**

Contributing - Similar architectural style to surrounding area