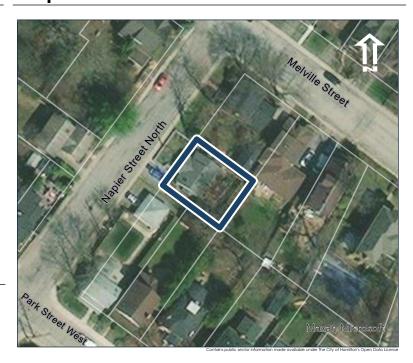

## **General Information**

Address: 67 ALBERT ST Heritage Status: No Status

Legal Description: PLAN 1446 BLK 101 PT LOT 88;PT

LOT 91

## **Property Description**

Property Type: Single-detached

Building Height: 2.5 storeys

Era of Construction/Date Constructed: 1905

Architectural Style: Edwardian

Integrity: Modified

Roof Type: Combination

Building Cladding: Pebbledash

Landscape Features: N/A

## **Contributing Status**

Non-contributing - Significantly altered/ significant loss of heritage integrity