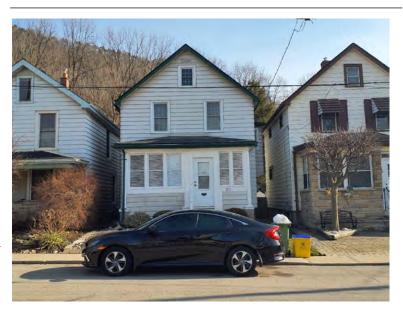

#### **General Information**

Address: 100 MELVILLE ST Heritage Status: No Status

Legal Description: PLAN 1446 BLK 94 LOT 17

# **Property Description**

Property Type: Single-detached

Building Height: 1.5 storeys

Era of Construction/Date Constructed: 1900

Architectural Style: Edwardian

Integrity: Modified

Roof Type: Hip

Building Cladding: Brick Landscape Features: N/A

### **Contributing Status**

Contributing - Similar orientation, setback, scale/massing or material