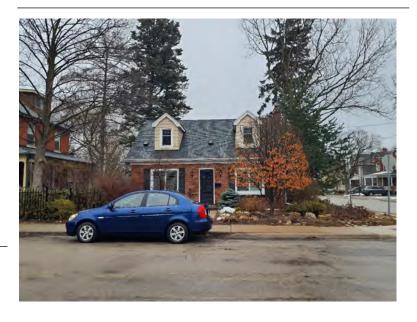

## **General Information**

Address: 52 ALBERT ST

Heritage Status: Inventoried

Legal Description: PLAN 1446 BLK 97 PT LOT 54

## **Property Description**

Property Type: Single-detached

Building Height: 2 storeys

Era of Construction/Date Constructed: 1897

Architectural Style: Queen Anne

Integrity: Modified

Roof Type: Hip

Building Cladding: Brick

Landscape Features: Heavily landscaped yard

with mature trees

# **Contributing Status**

Contributing - Similar architectural style to surrounding area

#### Map