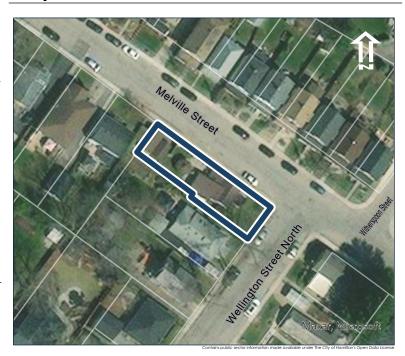

## **General Information**

Address: 54 ALMA ST

Heritage Status: No Status

Legal Description: PLAN 1446 BLK 101 LOT 99

PT;LOT 96

## **Property Description**

Property Type: Single-detached

Building Height: 1.5 storeys

Era of Construction/Date Constructed: 1910

Architectural Style: Bungalow Integrity: Preserved/Intact

Roof Type: Other

Building Cladding: Concrete Landscape Features: N/A

## **Contributing Status**

Non-contributing - Different orientation, setback, scale or massing, architecture or material

### Map