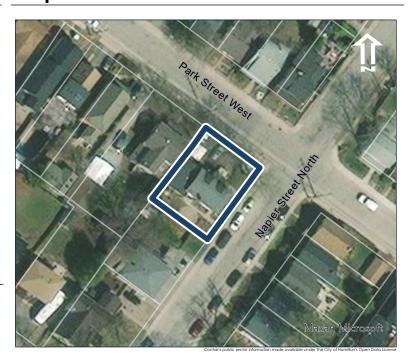

#### **General Information**

Address: 36 ALBERT ST Heritage Status: No Status

Legal Description: PLAN 1446 BLK 94 PT LOT 19;PT

LOT 7

# **Property Description**

Property Type: Single-detached

Building Height: 2 storeys

Era of Construction/Date Constructed: 1940

Architectural Style: Period Revivals

Integrity: Modified Roof Type: Gable

Building Cladding: Brick Landscape Features: N/A

# **Contributing Status**

Non-contributing - Different orientation, setback, scale or massing, architecture or material