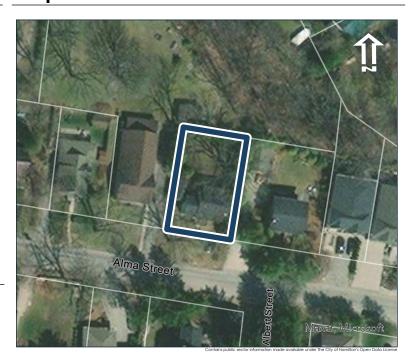

## **General Information**

Address: 102 ALMA ST Heritage Status: No Status

Legal Description: REG COMP PLAN 1474 LOT 131

## **Property Description**

Property Type: Single-detached

Building Height: 1.5 storeys

Era of Construction/Date Constructed: 1923

Architectural Style: Worker's Cottage

Integrity: Compromised

Roof Type: Hip

Building Cladding: Brick

Landscape Features: Mature vegetation

# **Contributing Status**

Non-contributing - Significantly altered/ significant loss of heritage integrity

### Map