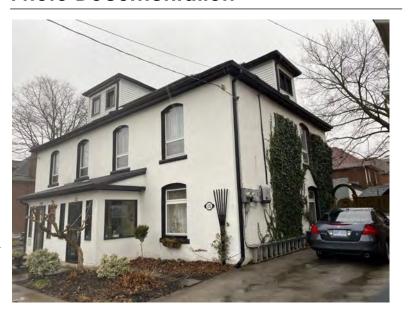

### **General Information**

Address: 107 MELVILLE ST Heritage Status: No Status

Legal Description: PLAN 1446 BLK 97 PT LOT 61

# **Property Description**

Property Type: Single-detached

Building Height: 1.5 storeys

Era of Construction/Date Constructed: 1900-1910

Architectural Style: Combination

Integrity: Modified Roof Type: Gable

Building Cladding: Brick Landscape Features: N/A

### **Contributing Status**

Contributing - Similar orientation, setback, scale/massing or material