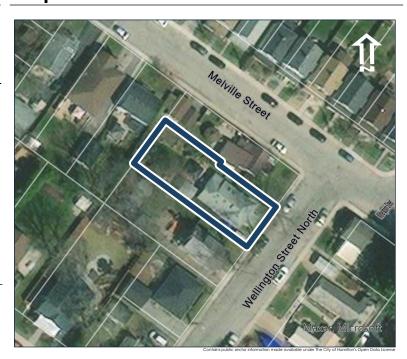

#### **General Information**

Address: 100 MELVILLE ST Heritage Status: No Status

Legal Description: PLAN 1446 BLK 94 LOT 17

# **Property Description**

Property Type: Single-detached

Building Height: 1.5 storeys

Era of Construction/Date Constructed: 1900

Architectural Style: Edwardian

Integrity: Modified

Roof Type: Hip

Building Cladding: Brick Landscape Features: N/A

### **Contributing Status**

Contributing - Similar orientation, setback, scale/massing or material