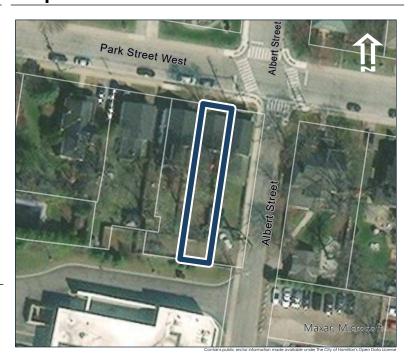

#### **General Information**

Address: 36 ALBERT ST Heritage Status: No Status

Legal Description: PLAN 1446 BLK 94 PT LOT 19;PT

LOT 7

# **Property Description**

Property Type: Single-detached

Building Height: 2 storeys

Era of Construction/Date Constructed: 1940

Architectural Style: Period Revivals

Integrity: Modified Roof Type: Gable

Building Cladding: Brick Landscape Features: N/A

# **Contributing Status**

Non-contributing - Different orientation, setback, scale or massing, architecture or material