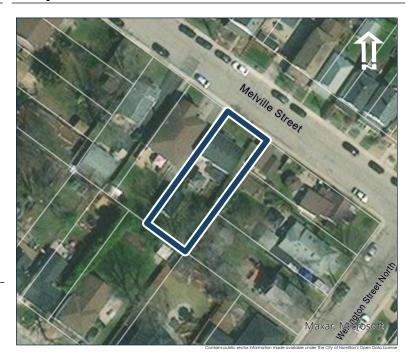

### **General Information**

Address: 107 MELVILLE ST Heritage Status: No Status

Legal Description: PLAN 1446 BLK 97 PT LOT 61

# **Property Description**

Property Type: Single-detached

Building Height: 1.5 storeys

Era of Construction/Date Constructed: 1900-1910

Architectural Style: Combination

Integrity: Modified Roof Type: Gable

Building Cladding: Brick Landscape Features: N/A

### **Contributing Status**

Contributing - Similar orientation, setback, scale/massing or material