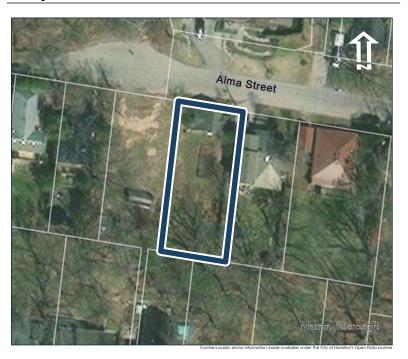

## **General Information**

Address: 104 ALMA ST Heritage Status: No Status

Legal Description: REG COMP PLAN 1474 LOT 132

## **Property Description**

Property Type: Single-detached

Building Height: 1 storey

Era of Construction/Date Constructed: 1955

Architectural Style: Altered (unknown)

Integrity: Compromised Roof Type: Combination

Building Cladding: Pebbledash; Synthetic

Landscape Features: Large deep lot

## **Contributing Status**

Non-contributing - Significantly altered/ significant loss of heritage integrity