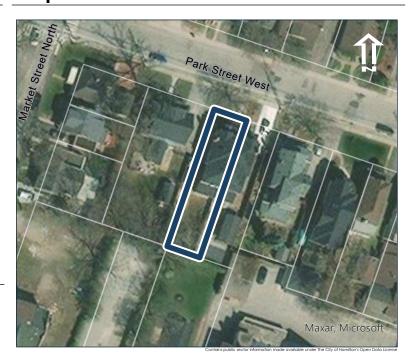

#### **General Information**

Address: 36 ALBERT ST Heritage Status: No Status

Legal Description: PLAN 1446 BLK 94 PT LOT 19;PT

LOT 7

# **Property Description**

Property Type: Single-detached

Building Height: 2 storeys

Era of Construction/Date Constructed: 1940

Architectural Style: Period Revivals

Integrity: Modified Roof Type: Gable

Building Cladding: Brick Landscape Features: N/A

# **Contributing Status**

Non-contributing - Different orientation, setback, scale or massing, architecture or material