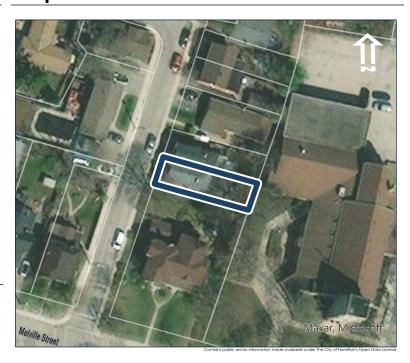

## **General Information**

Address: 50 ALBERT ST

Heritage Status: Inventoried

Legal Description: PLAN 1446 BLK 97 LOT 53

## **Property Description**

Property Type: Single-detached

Building Height: 2 storeys

Era of Construction/Date Constructed: 1878

Architectural Style: Gothic Revival

Integrity: Modified Roof Type: Gable

Building Cladding: Stucco

Landscape Features: Mature vegetation

## **Contributing Status**

Contributing - Contributes to the early development of the Town