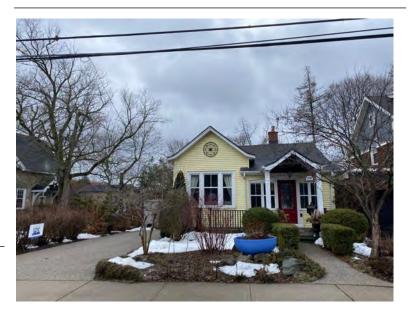

#### **General Information**

Address: 36 ALBERT ST Heritage Status: No Status

Legal Description: PLAN 1446 BLK 94 PT LOT 19;PT

LOT 7

# **Property Description**

Property Type: Single-detached

Building Height: 2 storeys

Era of Construction/Date Constructed: 1940

Architectural Style: Period Revivals

Integrity: Modified Roof Type: Gable

Building Cladding: Brick Landscape Features: N/A

# **Contributing Status**

Non-contributing - Different orientation, setback, scale or massing, architecture or material