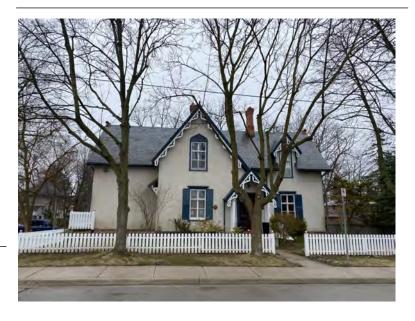

## **General Information**

Address: 39 ELGIN ST

Heritage Status: Designated under Part IV by by-

law 3814-89

Legal Description: PLAN 1446 BLK 99 LOT 32

## **Property Description**

Property Type: Single-detached

Building Height: 2 storeys

Era of Construction/Date Constructed: 1859

Architectural Style: Gothic Revival

Integrity: Preserved/Intact

Roof Type: Gable

Building Cladding: Stucco

Landscape Features: White picket fence, trees

along frontage

### **Contributing Status**

Contributing - Contributes to the early development of the Town