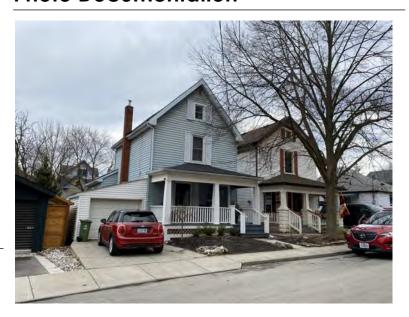

### **General Information**

Address: 10 MATILDA ST N Heritage Status: No Status

Legal Description: PLAN 1443 BLK 14 PT LOT 4

PT;LOT 5

# **Property Description**

Property Type: Single-detached

Building Height: 2 storeys

Era of Construction/Date Constructed: 1920

Architectural Style: Altered (unknown)

Integrity: Compromised

Roof Type: Gable

Building Cladding: Synthetic Landscape Features: N/A

### **Contributing Status**

Non-contributing - Significantly altered/ significant loss of heritage integrity