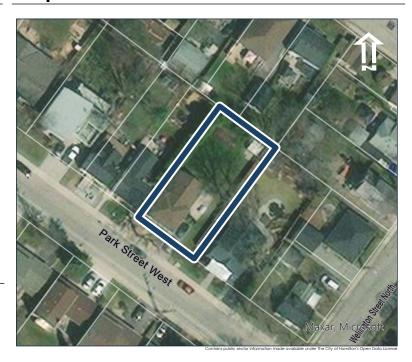

## **General Information**

Address: 35 ALBERT ST Heritage Status: No Status

Legal Description: PLAN 1446 BLK 93 PT LOT 6

## **Property Description**

Property Type: Single-detached

Building Height: 1 storey

Era of Construction/Date Constructed: 1955

Architectural Style: 1950s Contemporary

Integrity: Modified Roof Type: Gable

Building Cladding: Stone; Brick

Landscape Features: N/A

## **Contributing Status**

Non-contributing - Different orientation, setback, scale or massing, architecture or material