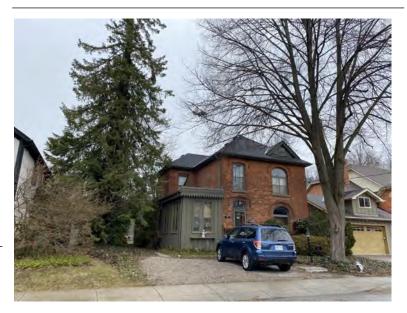

#### **General Information**

Address: 36 ALBERT ST Heritage Status: No Status

Legal Description: PLAN 1446 BLK 94 PT LOT 19;PT

LOT 7

# **Property Description**

Property Type: Single-detached

Building Height: 2 storeys

Era of Construction/Date Constructed: 1940

Architectural Style: Period Revivals

Integrity: Modified Roof Type: Gable

Building Cladding: Brick Landscape Features: N/A

# **Contributing Status**

Non-contributing - Different orientation, setback, scale or massing, architecture or material