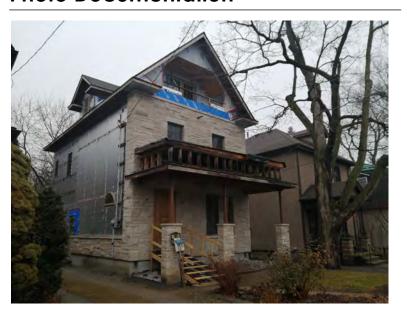

#### **General Information**

Address: 100 MELVILLE ST Heritage Status: No Status

Legal Description: PLAN 1446 BLK 94 LOT 17

# **Property Description**

Property Type: Single-detached

Building Height: 1.5 storeys

Era of Construction/Date Constructed: 1900

Architectural Style: Edwardian

Integrity: Modified

Roof Type: Hip

Building Cladding: Brick Landscape Features: N/A

### **Contributing Status**

Contributing - Similar orientation, setback, scale/massing or material