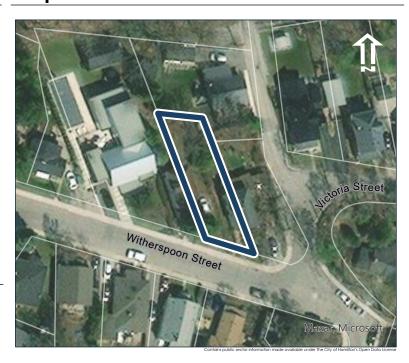

## **General Information**

Address: 102 ALMA ST Heritage Status: No Status

Legal Description: REG COMP PLAN 1474 LOT 131

## **Property Description**

Property Type: Single-detached

Building Height: 1.5 storeys

Era of Construction/Date Constructed: 1923

Architectural Style: Worker's Cottage

Integrity: Compromised

Roof Type: Hip

Building Cladding: Brick

Landscape Features: Mature vegetation

# **Contributing Status**

Non-contributing - Significantly altered/ significant loss of heritage integrity

### Map