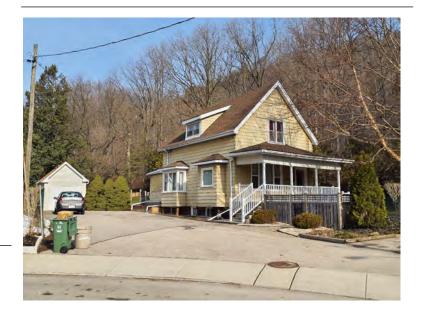

#### **General Information**

Address: 100 MELVILLE ST Heritage Status: No Status

Legal Description: PLAN 1446 BLK 94 LOT 17

# **Property Description**

Property Type: Single-detached

Building Height: 1.5 storeys

Era of Construction/Date Constructed: 1900

Architectural Style: Edwardian

Integrity: Modified

Roof Type: Hip

Building Cladding: Brick Landscape Features: N/A

### **Contributing Status**

Contributing - Similar orientation, setback, scale/massing or material