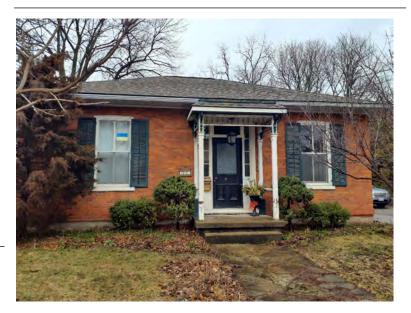

#### **General Information**

Address: 36 ALBERT ST Heritage Status: No Status

Legal Description: PLAN 1446 BLK 94 PT LOT 19;PT

LOT 7

# **Property Description**

Property Type: Single-detached

Building Height: 2 storeys

Era of Construction/Date Constructed: 1940

Architectural Style: Period Revivals

Integrity: Modified Roof Type: Gable

Building Cladding: Brick Landscape Features: N/A

# **Contributing Status**

Non-contributing - Different orientation, setback, scale or massing, architecture or material