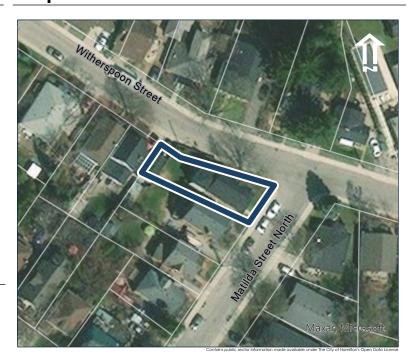

### **General Information**

Address: 11 MATILDA ST N Heritage Status: No Status

Legal Description: PLAN 1443 BLK 15 PT LOT 1

PT;LOT 7

# **Property Description**

Property Type: Single-detached

Building Height: 2 storeys

Era of Construction/Date Constructed: 1895

Architectural Style: Queen Anne

Integrity: Modified

Roof Type: Combination

Building Cladding: Brick; Wood

Landscape Features: N/A

# **Contributing Status**

Contributing - Similar architectural style to surrounding area