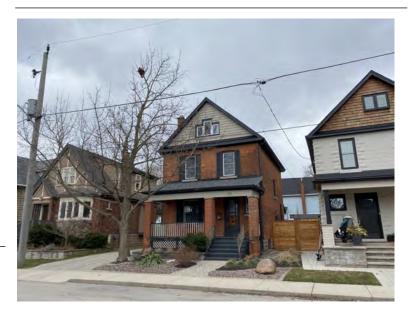

### **General Information**

Address: 10 MATILDA ST N Heritage Status: No Status

Legal Description: PLAN 1443 BLK 14 PT LOT 4

PT;LOT 5

# **Property Description**

Property Type: Single-detached

Building Height: 2 storeys

Era of Construction/Date Constructed: 1920

Architectural Style: Altered (unknown)

Integrity: Compromised

Roof Type: Gable

Building Cladding: Synthetic Landscape Features: N/A

### **Contributing Status**

Non-contributing - Significantly altered/ significant loss of heritage integrity