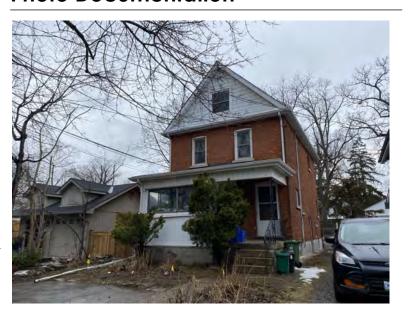

### **General Information**

Address: 10 MATILDA ST N Heritage Status: No Status

Legal Description: PLAN 1443 BLK 14 PT LOT 4

PT;LOT 5

# **Property Description**

Property Type: Single-detached

Building Height: 2 storeys

Era of Construction/Date Constructed: 1920

Architectural Style: Altered (unknown)

Integrity: Compromised

Roof Type: Gable

Building Cladding: Synthetic Landscape Features: N/A

### **Contributing Status**

Non-contributing - Significantly altered/ significant loss of heritage integrity