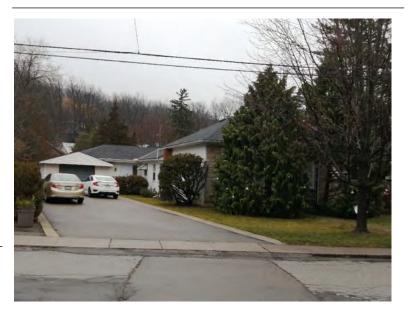

#### **General Information**

Address: 100 MELVILLE ST Heritage Status: No Status

Legal Description: PLAN 1446 BLK 94 LOT 17

# **Property Description**

Property Type: Single-detached

Building Height: 1.5 storeys

Era of Construction/Date Constructed: 1900

Architectural Style: Edwardian

Integrity: Modified

Roof Type: Hip

Building Cladding: Brick Landscape Features: N/A

### **Contributing Status**

Contributing - Similar orientation, setback, scale/massing or material