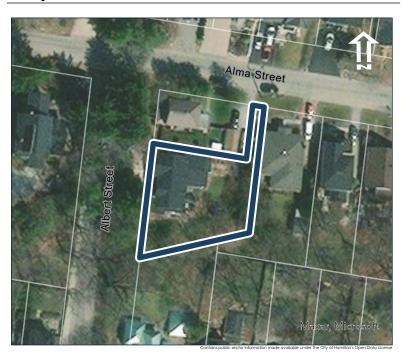

#### **General Information**

Address: 36 ALBERT ST Heritage Status: No Status

Legal Description: PLAN 1446 BLK 94 PT LOT 19;PT

LOT 7

# **Property Description**

Property Type: Single-detached

Building Height: 2 storeys

Era of Construction/Date Constructed: 1940

Architectural Style: Period Revivals

Integrity: Modified Roof Type: Gable

Building Cladding: Brick Landscape Features: N/A

# **Contributing Status**

Non-contributing - Different orientation, setback, scale or massing, architecture or material