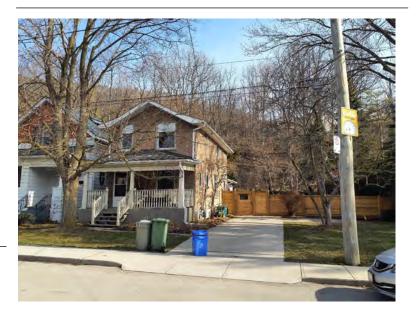

#### **General Information**

Address: 106 MELVILLE ST Heritage Status: No Status

Legal Description: PLAN 1446 BLK 94 PT LOT 16;RP

62R7288 PART 1

## **Property Description**

Property Type: Single-detached

Building Height: 2.5 storeys

Era of Construction/Date Constructed: 1895

Architectural Style: Queen Anne

Integrity: Preserved/Intact

Roof Type: Hip

Building Cladding: Brick

Landscape Features: Large lot (buildings setting), mature trees, hedgerow between 106 and 100

Melville

### **Contributing Status**

Contributing - Similar orientation, setback, scale/massing or material