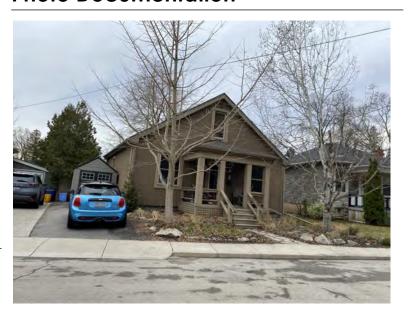

### **General Information**

Address: 10 MATILDA ST N Heritage Status: No Status

Legal Description: PLAN 1443 BLK 14 PT LOT 4

PT;LOT 5

# **Property Description**

Property Type: Single-detached

Building Height: 2 storeys

Era of Construction/Date Constructed: 1920

Architectural Style: Altered (unknown)

Integrity: Compromised

Roof Type: Gable

Building Cladding: Synthetic Landscape Features: N/A

### **Contributing Status**

Non-contributing - Significantly altered/ significant loss of heritage integrity