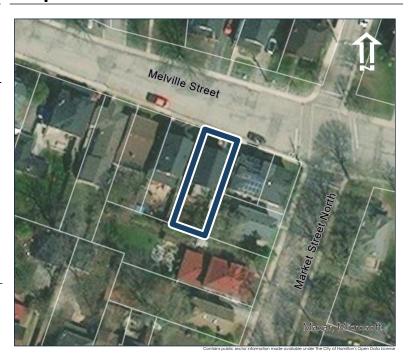

#### **General Information**

Address: 158 MELVILLE ST Heritage Status: No Status

Legal Description: PLAN 1443 BLK 7 PT LOT 4 PT;LOT

5

## **Property Description**

Property Type: Single-detached

Building Height: 1 storey

Era of Construction/Date Constructed: 1900

Architectural Style: Worker's Cottage

Integrity: Modified Roof Type: Saltbox

Building Cladding: Brick Landscape Features: N/A

# **Contributing Status**

Contributing - Similar architectural style to surrounding area