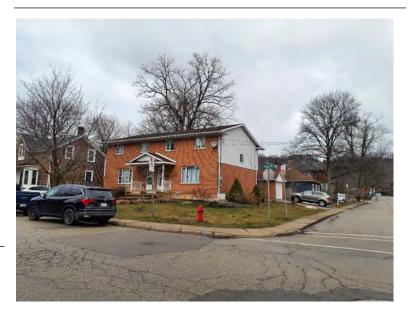

### **General Information**

Address: 7 ELGIN ST

Heritage Status: No Status

Legal Description: PLAN 1446 BLK 92 PT LOT 2

## **Property Description**

Property Type: Single-detached

Building Height: 1 storey

Era of Construction/Date Constructed: 1954

Architectural Style: 1950s Contemporary

Integrity: Modified Roof Type: Gable

Building Cladding: Synthetic Landscape Features: N/A

### **Contributing Status**

Non-contributing - Different orientation, setback, scale or massing, architecture or material