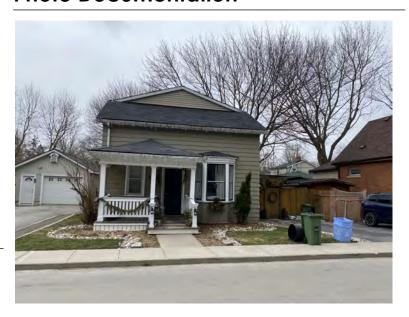

## **General Information**

Address: 35 ALBERT ST Heritage Status: No Status

Legal Description: PLAN 1446 BLK 93 PT LOT 6

## **Property Description**

Property Type: Single-detached

Building Height: 1 storey

Era of Construction/Date Constructed: 1955

Architectural Style: 1950s Contemporary

Integrity: Modified Roof Type: Gable

Building Cladding: Stone; Brick

Landscape Features: N/A

## **Contributing Status**

Non-contributing - Different orientation, setback, scale or massing, architecture or material