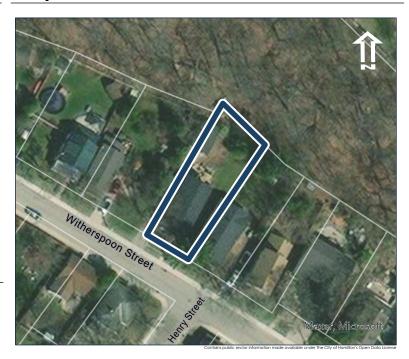

#### **General Information**

Address: 65 ALBERT ST Heritage Status: No Status

Legal Description: PLAN 1446 BLK 101 PT LOTS

88;89 & 91 RP 62R8350 PARTS 1 &;2

## **Property Description**

Property Type: Single-detached

Building Height: 2 storeys

Era of Construction/Date Constructed: 1920

Architectural Style: Altered (unknown)

Integrity: Compromised

Roof Type: Gable

Building Cladding: Brick; Synthetic

Landscape Features: Mature trees, full

landscaped yard with ground cover, siting on hill

# **Contributing Status**

Contributing - Similar orientation, setback, scale/massing or material