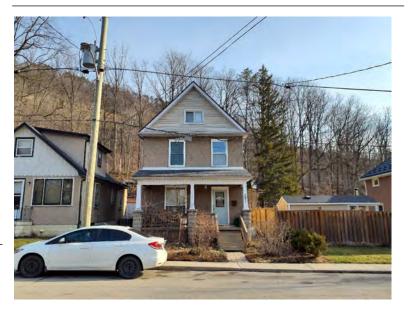

### **General Information**

Address: 101 MELVILLE ST Heritage Status: Inventoried

Legal Description: PLAN 1446 PT LOTS 51 60

AND;61

### **Property Description**

Property Type: Single-detached

Building Height: 1 storey

Era of Construction/Date Constructed: 1887

Architectural Style: Worker's Cottage

Integrity: Modified

Roof Type: Combination Building Cladding: Brick Landscape Features: N/A

### **Contributing Status**

Contributing - Similar architectural style to surrounding area