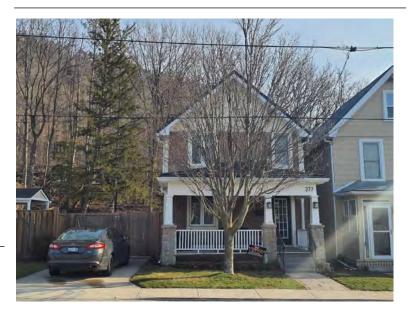

#### **General Information**

Address: 100 MELVILLE ST Heritage Status: No Status

Legal Description: PLAN 1446 BLK 94 LOT 17

# **Property Description**

Property Type: Single-detached

Building Height: 1.5 storeys

Era of Construction/Date Constructed: 1900

Architectural Style: Edwardian

Integrity: Modified

Roof Type: Hip

Building Cladding: Brick Landscape Features: N/A

### **Contributing Status**

Contributing - Similar orientation, setback, scale/massing or material