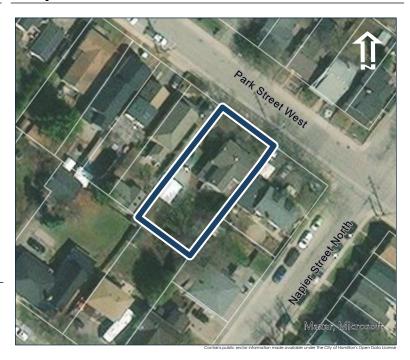

#### **General Information**

Address: 36 ALBERT ST Heritage Status: No Status

Legal Description: PLAN 1446 BLK 94 PT LOT 19;PT

LOT 7

# **Property Description**

Property Type: Single-detached

Building Height: 2 storeys

Era of Construction/Date Constructed: 1940

Architectural Style: Period Revivals

Integrity: Modified Roof Type: Gable

Building Cladding: Brick Landscape Features: N/A

# **Contributing Status**

Non-contributing - Different orientation, setback, scale or massing, architecture or material