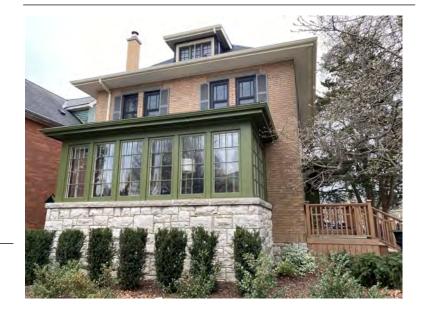

### **General Information**

Address: 107 MELVILLE ST Heritage Status: No Status

Legal Description: PLAN 1446 BLK 97 PT LOT 61

# **Property Description**

Property Type: Single-detached

Building Height: 1.5 storeys

Era of Construction/Date Constructed: 1900-1910

Architectural Style: Combination

Integrity: Modified Roof Type: Gable

Building Cladding: Brick Landscape Features: N/A

### **Contributing Status**

Contributing - Similar orientation, setback, scale/massing or material