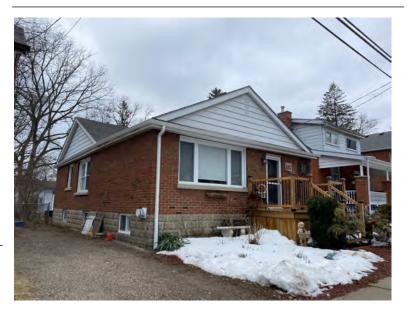

## **General Information**

Address: 35 ALBERT ST Heritage Status: No Status

Legal Description: PLAN 1446 BLK 93 PT LOT 6

## **Property Description**

Property Type: Single-detached

Building Height: 1 storey

Era of Construction/Date Constructed: 1955

Architectural Style: 1950s Contemporary

Integrity: Modified Roof Type: Gable

Building Cladding: Stone; Brick

Landscape Features: N/A

## **Contributing Status**

Non-contributing - Different orientation, setback, scale or massing, architecture or material