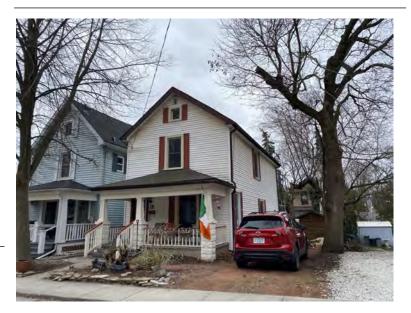

## **General Information**

Address: 23 BROCK ST N Heritage Status: No Status

Legal Description: PLAN 1443 BLK 3 PT LOT 1 PT;LOT

2

## **Property Description**

Property Type: Semi-detached, related

Building Height: 1.5 storeys

Era of Construction/Date Constructed: 1885

Architectural Style: Worker's Cottage

Integrity: Modified Roof Type: Gable

Building Cladding: Concrete

Landscape Features: N/A

## **Contributing Status**

Contributing - Similar architectural style to surrounding area