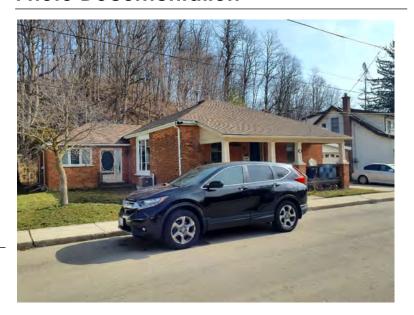

## **General Information**

Address: 35 ALBERT ST Heritage Status: No Status

Legal Description: PLAN 1446 BLK 93 PT LOT 6

## **Property Description**

Property Type: Single-detached

Building Height: 1 storey

Era of Construction/Date Constructed: 1955

Architectural Style: 1950s Contemporary

Integrity: Modified Roof Type: Gable

Building Cladding: Stone; Brick

Landscape Features: N/A

## **Contributing Status**

Non-contributing - Different orientation, setback, scale or massing, architecture or material