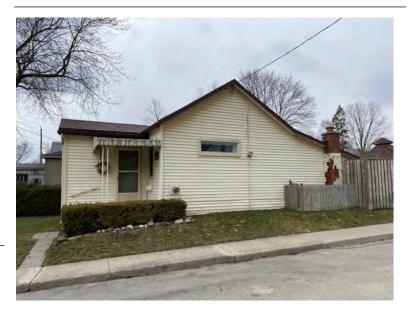

## **General Information**

Address: 54 ALMA ST

Heritage Status: No Status

Legal Description: PLAN 1446 BLK 101 LOT 99

PT;LOT 96

## **Property Description**

Property Type: Single-detached

Building Height: 1.5 storeys

Era of Construction/Date Constructed: 1910

Architectural Style: Bungalow Integrity: Preserved/Intact

Roof Type: Other

Building Cladding: Concrete Landscape Features: N/A

## **Contributing Status**

Non-contributing - Different orientation, setback, scale or massing, architecture or material