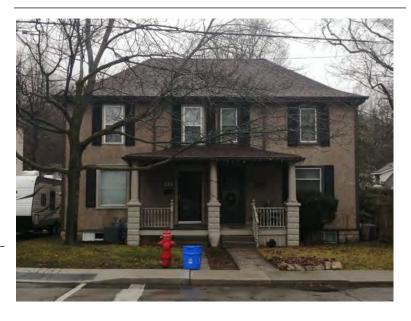

### **General Information**

Address: 107 MELVILLE ST Heritage Status: No Status

Legal Description: PLAN 1446 BLK 97 PT LOT 61

# **Property Description**

Property Type: Single-detached

Building Height: 1.5 storeys

Era of Construction/Date Constructed: 1900-1910

Architectural Style: Combination

Integrity: Modified Roof Type: Gable

Building Cladding: Brick Landscape Features: N/A

### **Contributing Status**

Contributing - Similar orientation, setback, scale/massing or material