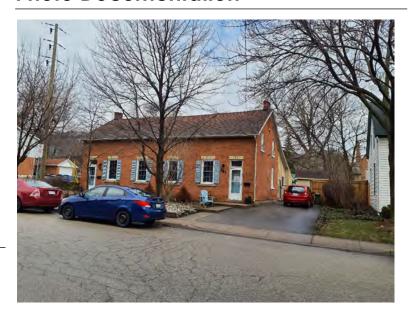

## **General Information**

Address: 39 ELGIN ST

Heritage Status: Designated under Part IV by by-

law 3814-89

Legal Description: PLAN 1446 BLK 99 LOT 32

## **Property Description**

Property Type: Single-detached

Building Height: 2 storeys

Era of Construction/Date Constructed: 1859

Architectural Style: Gothic Revival

Integrity: Preserved/Intact

Roof Type: Gable

Building Cladding: Stucco

Landscape Features: White picket fence, trees

along frontage

### **Contributing Status**

Contributing - Contributes to the early development of the Town