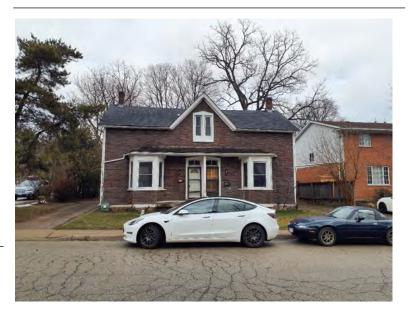

## **General Information**

Address: 39 ELGIN ST

Heritage Status: Designated under Part IV by by-

law 3814-89

Legal Description: PLAN 1446 BLK 99 LOT 32

## **Property Description**

Property Type: Single-detached

Building Height: 2 storeys

Era of Construction/Date Constructed: 1859

Architectural Style: Gothic Revival

Integrity: Preserved/Intact

Roof Type: Gable

Building Cladding: Stucco

Landscape Features: White picket fence, trees

along frontage

### **Contributing Status**

Contributing - Contributes to the early development of the Town