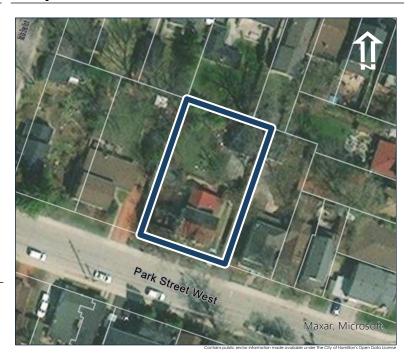

#### **General Information**

Address: 42 ALBERT ST

Heritage Status: Inventoried

Legal Description: PLAN 1446 BLK 97 PT LOT 51

## **Property Description**

Property Type: Single-detached

Building Height: 1.5 storeys

Era of Construction/Date Constructed: 1860

Architectural Style: Worker's Cottage

Integrity: Preserved/Intact

Roof Type: Gable

Building Cladding: Brick

Landscape Features: Mature vegetation

## **Contributing Status**

Contributing - Similar architectural style to surrounding area