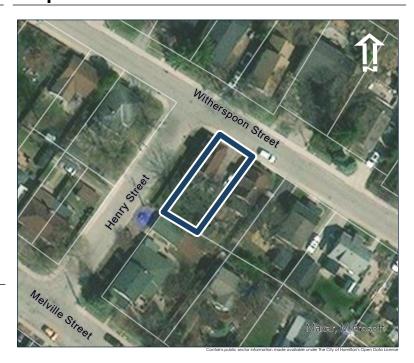

#### **General Information**

Address: 100 MELVILLE ST Heritage Status: No Status

Legal Description: PLAN 1446 BLK 94 LOT 17

# **Property Description**

Property Type: Single-detached

Building Height: 1.5 storeys

Era of Construction/Date Constructed: 1900

Architectural Style: Edwardian

Integrity: Modified

Roof Type: Hip

Building Cladding: Brick Landscape Features: N/A

### **Contributing Status**

Contributing - Similar orientation, setback, scale/massing or material