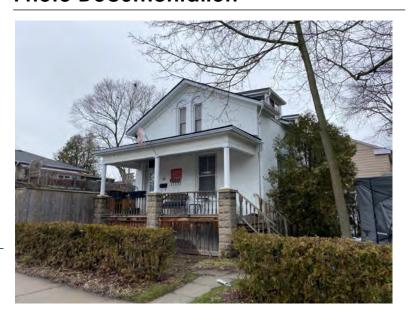

#### **General Information**

Address: 36 ALBERT ST Heritage Status: No Status

Legal Description: PLAN 1446 BLK 94 PT LOT 19;PT

LOT 7

# **Property Description**

Property Type: Single-detached

Building Height: 2 storeys

Era of Construction/Date Constructed: 1940

Architectural Style: Period Revivals

Integrity: Modified Roof Type: Gable

Building Cladding: Brick Landscape Features: N/A

# **Contributing Status**

Non-contributing - Different orientation, setback, scale or massing, architecture or material