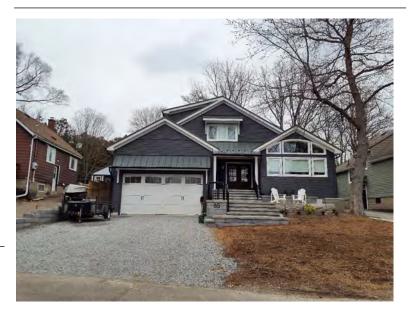

## **General Information**

Address: 54 ALMA ST

Heritage Status: No Status

Legal Description: PLAN 1446 BLK 101 LOT 99

PT;LOT 96

## **Property Description**

Property Type: Single-detached

Building Height: 1.5 storeys

Era of Construction/Date Constructed: 1910

Architectural Style: Bungalow Integrity: Preserved/Intact

Roof Type: Other

Building Cladding: Concrete Landscape Features: N/A

## **Contributing Status**

Non-contributing - Different orientation, setback, scale or massing, architecture or material