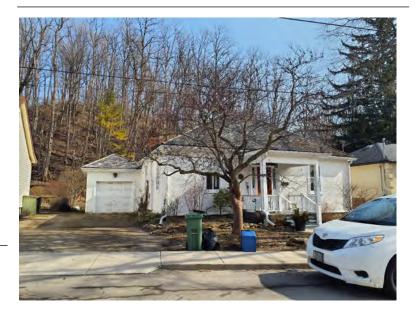

## **General Information**

Address: 54 ALMA ST

Heritage Status: No Status

Legal Description: PLAN 1446 BLK 101 LOT 99

PT;LOT 96

## **Property Description**

Property Type: Single-detached

Building Height: 1.5 storeys

Era of Construction/Date Constructed: 1910

Architectural Style: Bungalow Integrity: Preserved/Intact

Roof Type: Other

Building Cladding: Concrete Landscape Features: N/A

## **Contributing Status**

Non-contributing - Different orientation, setback, scale or massing, architecture or material