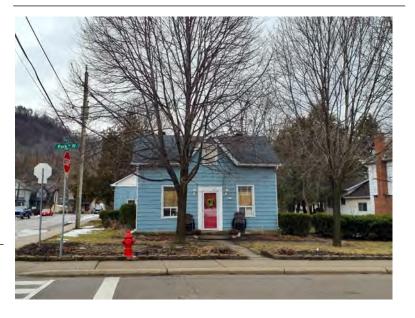

#### **General Information**

Address: 36 ALBERT ST Heritage Status: No Status

Legal Description: PLAN 1446 BLK 94 PT LOT 19;PT

LOT 7

# **Property Description**

Property Type: Single-detached

Building Height: 2 storeys

Era of Construction/Date Constructed: 1940

Architectural Style: Period Revivals

Integrity: Modified Roof Type: Gable

Building Cladding: Brick Landscape Features: N/A

# **Contributing Status**

Non-contributing - Different orientation, setback, scale or massing, architecture or material