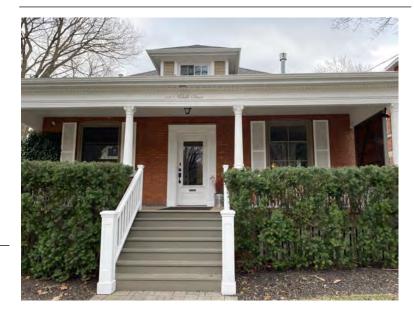

#### **General Information**

Address: 100 MELVILLE ST Heritage Status: No Status

Legal Description: PLAN 1446 BLK 94 LOT 17

# **Property Description**

Property Type: Single-detached

Building Height: 1.5 storeys

Era of Construction/Date Constructed: 1900

Architectural Style: Edwardian

Integrity: Modified

Roof Type: Hip

Building Cladding: Brick Landscape Features: N/A

### **Contributing Status**

Contributing - Similar orientation, setback, scale/massing or material