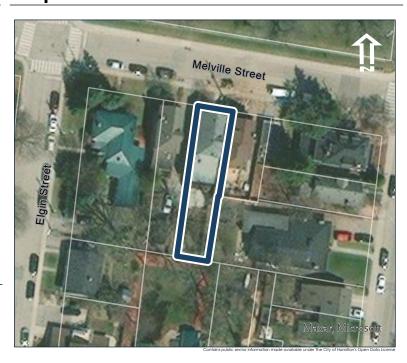

### **General Information**

Address: 101 MELVILLE ST Heritage Status: Inventoried

Legal Description: PLAN 1446 PT LOTS 51 60

AND;61

### **Property Description**

Property Type: Single-detached

Building Height: 1 storey

Era of Construction/Date Constructed: 1887

Architectural Style: Worker's Cottage

Integrity: Modified

Roof Type: Combination Building Cladding: Brick Landscape Features: N/A

### **Contributing Status**

Contributing - Similar architectural style to surrounding area