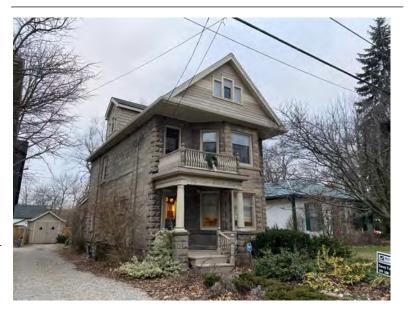

### **General Information**

Address: 7 ELGIN ST

Heritage Status: No Status

Legal Description: PLAN 1446 BLK 92 PT LOT 2

## **Property Description**

Property Type: Single-detached

Building Height: 1 storey

Era of Construction/Date Constructed: 1954

Architectural Style: 1950s Contemporary

Integrity: Modified Roof Type: Gable

Building Cladding: Synthetic Landscape Features: N/A

### **Contributing Status**

Non-contributing - Different orientation, setback, scale or massing, architecture or material