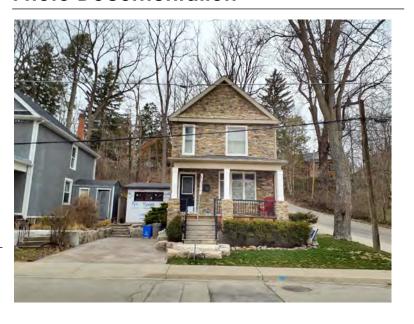

#### **General Information**

Address: 36 ALBERT ST Heritage Status: No Status

Legal Description: PLAN 1446 BLK 94 PT LOT 19;PT

LOT 7

# **Property Description**

Property Type: Single-detached

Building Height: 2 storeys

Era of Construction/Date Constructed: 1940

Architectural Style: Period Revivals

Integrity: Modified Roof Type: Gable

Building Cladding: Brick Landscape Features: N/A

# **Contributing Status**

Non-contributing - Different orientation, setback, scale or massing, architecture or material