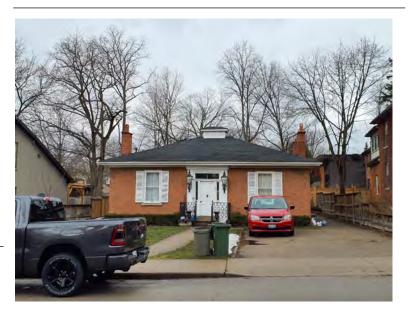

#### **General Information**

Address: 100 MELVILLE ST Heritage Status: No Status

Legal Description: PLAN 1446 BLK 94 LOT 17

# **Property Description**

Property Type: Single-detached

Building Height: 1.5 storeys

Era of Construction/Date Constructed: 1900

Architectural Style: Edwardian

Integrity: Modified

Roof Type: Hip

Building Cladding: Brick Landscape Features: N/A

### **Contributing Status**

Contributing - Similar orientation, setback, scale/massing or material