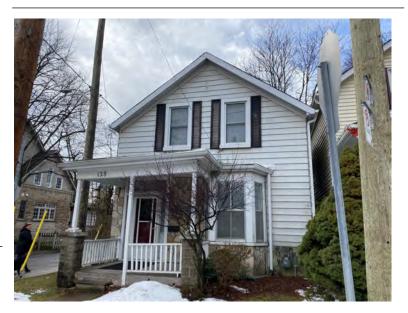

## **General Information**

Address: 35 ALBERT ST Heritage Status: No Status

Legal Description: PLAN 1446 BLK 93 PT LOT 6

## **Property Description**

Property Type: Single-detached

Building Height: 1 storey

Era of Construction/Date Constructed: 1955

Architectural Style: 1950s Contemporary

Integrity: Modified Roof Type: Gable

Building Cladding: Stone; Brick

Landscape Features: N/A

## **Contributing Status**

Non-contributing - Different orientation, setback, scale or massing, architecture or material