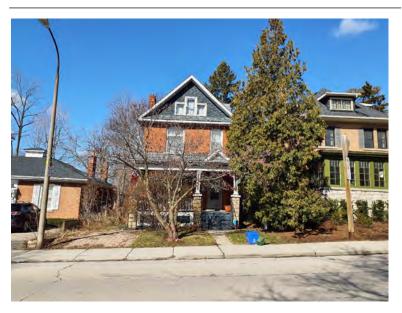

### **General Information**

Address: 107 MELVILLE ST Heritage Status: No Status

Legal Description: PLAN 1446 BLK 97 PT LOT 61

# **Property Description**

Property Type: Single-detached

Building Height: 1.5 storeys

Era of Construction/Date Constructed: 1900-1910

Architectural Style: Combination

Integrity: Modified Roof Type: Gable

Building Cladding: Brick Landscape Features: N/A

### **Contributing Status**

Contributing - Similar orientation, setback, scale/massing or material