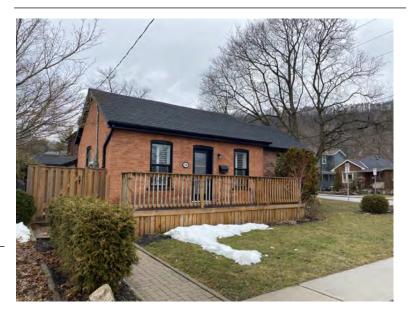

## **General Information**

Address: 50 ALBERT ST

Heritage Status: Inventoried

Legal Description: PLAN 1446 BLK 97 LOT 53

## **Property Description**

Property Type: Single-detached

Building Height: 2 storeys

Era of Construction/Date Constructed: 1878

Architectural Style: Gothic Revival

Integrity: Modified Roof Type: Gable

Building Cladding: Stucco

Landscape Features: Mature vegetation

## **Contributing Status**

Contributing - Contributes to the early development of the Town