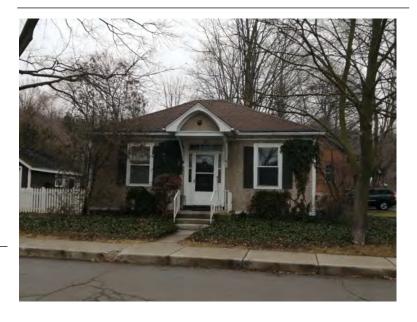

## **General Information**

Address: 35 ALBERT ST Heritage Status: No Status

Legal Description: PLAN 1446 BLK 93 PT LOT 6

## **Property Description**

Property Type: Single-detached

Building Height: 1 storey

Era of Construction/Date Constructed: 1955

Architectural Style: 1950s Contemporary

Integrity: Modified Roof Type: Gable

Building Cladding: Stone; Brick

Landscape Features: N/A

## **Contributing Status**

Non-contributing - Different orientation, setback, scale or massing, architecture or material