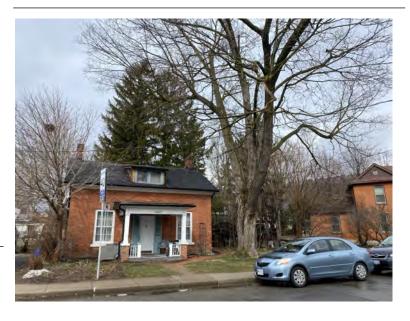

#### **General Information**

Address: 11 MARKET ST N Heritage Status: Inventoried

Legal Description: PLAN 1443 BLK 16 PT LOT 1

## **Property Description**

Property Type: Single-detached

Building Height: 1.5 storeys

Era of Construction/Date Constructed: 1880-1890

Architectural Style: Altered (unknown)

Integrity: Compromised
Roof Type: Combination
Building Cladding: Synthetic
Landscape Features: N/A

### **Contributing Status**

Non-contributing - Significantly altered/ significant loss of heritage integrity