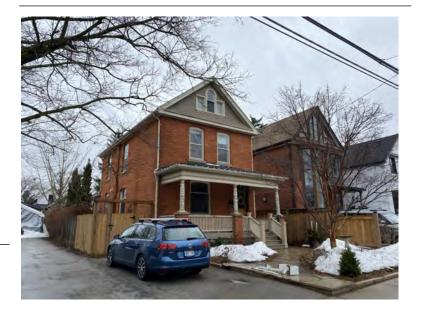

#### **General Information**

Address: 36 ALBERT ST Heritage Status: No Status

Legal Description: PLAN 1446 BLK 94 PT LOT 19;PT

LOT 7

# **Property Description**

Property Type: Single-detached

Building Height: 2 storeys

Era of Construction/Date Constructed: 1940

Architectural Style: Period Revivals

Integrity: Modified Roof Type: Gable

Building Cladding: Brick Landscape Features: N/A

# **Contributing Status**

Non-contributing - Different orientation, setback, scale or massing, architecture or material