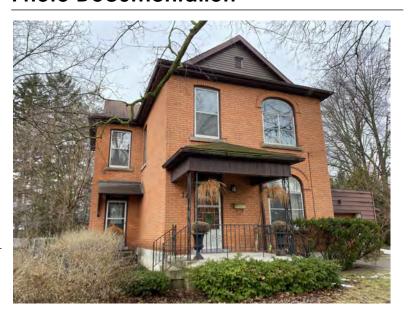

#### **General Information**

Address: 13 MARKET ST N Heritage Status: No Status

Legal Description: PLAN 1443 BLK 16 PT LOT 1

## **Property Description**

Property Type: Single-detached

Building Height: 1.5 storeys

Era of Construction/Date Constructed: 1924

Architectural Style: Bungalow

Integrity: Modified

Roof Type: Combination Building Cladding: Brick Landscape Features: N/A

### **Contributing Status**

Non-contributing - Different orientation, setback, scale or massing, architecture or material