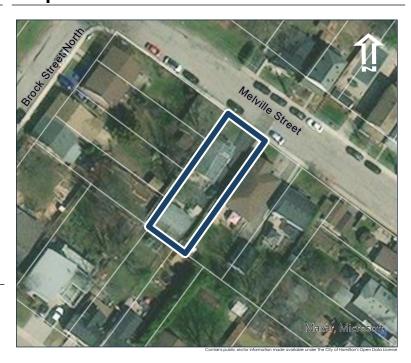

#### **General Information**

Address: 100 MELVILLE ST Heritage Status: No Status

Legal Description: PLAN 1446 BLK 94 LOT 17

# **Property Description**

Property Type: Single-detached

Building Height: 1.5 storeys

Era of Construction/Date Constructed: 1900

Architectural Style: Edwardian

Integrity: Modified

Roof Type: Hip

Building Cladding: Brick Landscape Features: N/A

### **Contributing Status**

Contributing - Similar orientation, setback, scale/massing or material