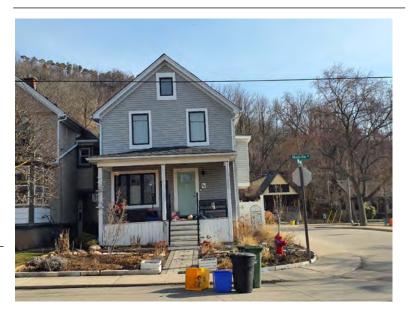

#### **General Information**

Address: 100 MELVILLE ST Heritage Status: No Status

Legal Description: PLAN 1446 BLK 94 LOT 17

# **Property Description**

Property Type: Single-detached

Building Height: 1.5 storeys

Era of Construction/Date Constructed: 1900

Architectural Style: Edwardian

Integrity: Modified

Roof Type: Hip

Building Cladding: Brick Landscape Features: N/A

### **Contributing Status**

Contributing - Similar orientation, setback, scale/massing or material