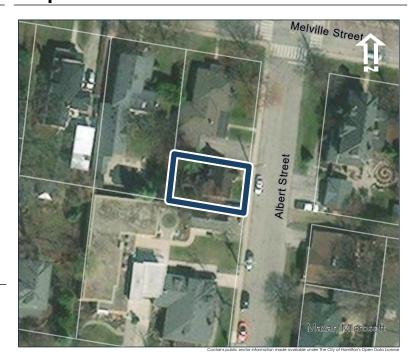

#### **General Information**

Address: 36 ALBERT ST Heritage Status: No Status

Legal Description: PLAN 1446 BLK 94 PT LOT 19;PT

LOT 7

# **Property Description**

Property Type: Single-detached

Building Height: 2 storeys

Era of Construction/Date Constructed: 1940

Architectural Style: Period Revivals

Integrity: Modified Roof Type: Gable

Building Cladding: Brick Landscape Features: N/A

# **Contributing Status**

Non-contributing - Different orientation, setback, scale or massing, architecture or material