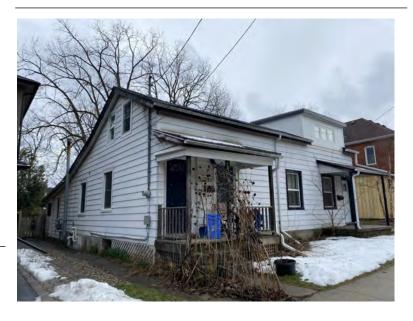

### **General Information**

Address: 10 MATILDA ST N Heritage Status: No Status

Legal Description: PLAN 1443 BLK 14 PT LOT 4

PT;LOT 5

# **Property Description**

Property Type: Single-detached

Building Height: 2 storeys

Era of Construction/Date Constructed: 1920

Architectural Style: Altered (unknown)

Integrity: Compromised

Roof Type: Gable

Building Cladding: Synthetic Landscape Features: N/A

### **Contributing Status**

Non-contributing - Significantly altered/ significant loss of heritage integrity