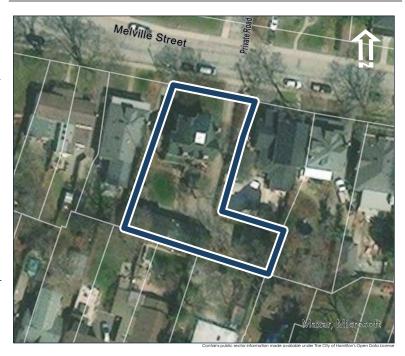

### **General Information**

Address: 107 MELVILLE ST Heritage Status: No Status

Legal Description: PLAN 1446 BLK 97 PT LOT 61

# **Property Description**

Property Type: Single-detached

Building Height: 1.5 storeys

Era of Construction/Date Constructed: 1900-1910

Architectural Style: Combination

Integrity: Modified Roof Type: Gable

Building Cladding: Brick Landscape Features: N/A

### **Contributing Status**

Contributing - Similar orientation, setback, scale/massing or material